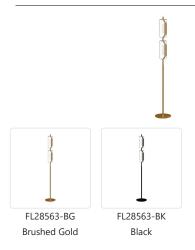

## **LAMPS**

## **DESCRIPTION**

Light and airy, the Hilo Collection uses Kuzco's signature light guide technology to illuminate your space brilliantly. The cylindrical glass shades allow for a clean, modern look that provides ample omnidirectional light to any room in the house. Available in brushed or powder-coated options.