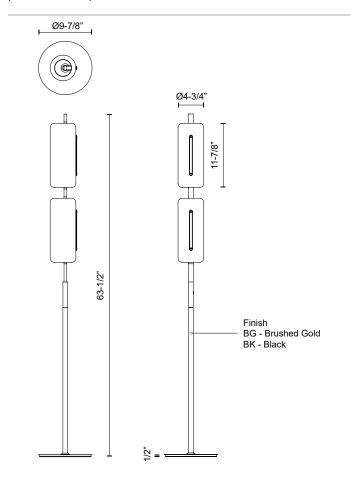

## **SPECIFICATION DETAILS**

| Fixture Dimensions      | D9-7/8" x H63-1/2"                                         |
|-------------------------|------------------------------------------------------------|
| Light Source            | LED with DC Driver                                         |
| Wattage                 | 17W                                                        |
| Total Lumens            | 1445lm                                                     |
| <b>Delivered Lumens</b> | BG-1075lm*; BK-1025lm*;                                    |
| Voltage                 | 120V                                                       |
| Color Temperature       | 3000K                                                      |
| CRI (Ra)                | 90CRI                                                      |
| Optional Color Temps    | 2700K - 5000K Available, Minimum Order Quantities<br>Apply |
| LED Rated Life          | 50,000 hours                                               |
| Dimming                 | 100% - 10%, Touch dimmer                                   |
| Diffuser Details        | White Acrylic (interior)                                   |
| Glass Details           | Clear Glass (exterior)                                     |
| Wire Type               | Black Driver and Wire                                      |
| Location                | Dry                                                        |
| Illumination Direction  | Up/Down                                                    |
| Paint Finish            | BG01; BK02;                                                |