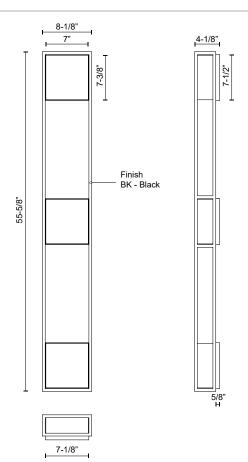

#### SPECIFICATION DETAILS

| Fixture Dimensions     | W8-1/8" x H55-5/8" x E4-1/8"                               |
|------------------------|------------------------------------------------------------|
| Light Source           | AC LED Module                                              |
| Wattage                | 47W                                                        |
| Total Lumens           | 3700lm                                                     |
| Delivered Lumens       | 1700lm*                                                    |
| Voltage                | 120V                                                       |
| Color Temperature      | 3000K                                                      |
| CRI (Ra)               | 90CRI                                                      |
| Optional Color Temps   | 2700K - 5000K Available, Minimum Order Quantities<br>Apply |
| LED Rated Life         | 50,000 hours                                               |
| Dimming                | 100% - 10%, ELV Dimmer (Not Included)                      |
| Glass Details          | Clear Exterior White Interior Glass                        |
| Location               | Wet                                                        |
| Illumination Direction | Front                                                      |
| Mounting Style         | All Orientation                                            |
| Paint Finish           | BK02                                                       |