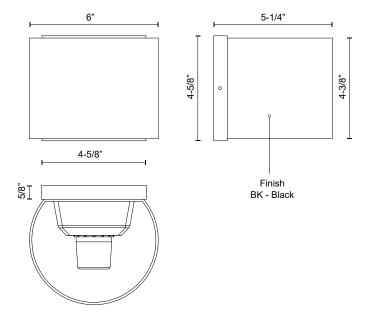

## **SPECIFICATION DETAILS**

| Fixture Dimensions     | W6" x H4-3/8" x E5-1/4"                                    |
|------------------------|------------------------------------------------------------|
| Light Source           | LED with DC Driver                                         |
| Wattage                | 11W                                                        |
| Total Lumens           | 930lm                                                      |
| Delivered Lumens       | 604lm                                                      |
| Voltage                | 120-277V                                                   |
| Color Temperature      | 3000K                                                      |
| CRI (Ra)               | 90CRI                                                      |
| Optional Color Temps   | 2700K - 5000K Available, Minimum Order Quantities<br>Apply |
| LED Rated Life         | 50,000 hours                                               |
| Dimming                | 100% - 10%, TRIAC or ELV Dimmer (Not Included)             |
| Location               | Wet, IP65                                                  |
| Illumination Direction | Up/Down                                                    |
| Mounting Style         | Up or Down                                                 |
| Canopy Dimensions      | L4-5/8" x H4-5/8" x E5/8"                                  |
| Paint Finish           | ВК02                                                       |