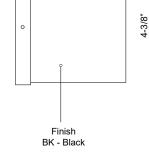

# Е₩39005-ВК

Black

#### SPECIFICATION DETAILS

| Fixture Dimensions     | W4-5/8" x H4-3/8" x E4-3/8"                                |
|------------------------|------------------------------------------------------------|
| Light Source           | LED with DC Driver                                         |
| Wattage                | 11W                                                        |
| Total Lumens           | 930lm                                                      |
| Delivered Lumens       | 519lm                                                      |
| Voltage                | 120-277V                                                   |
| Color Temperature      | 3000K                                                      |
| CRI (Ra)               | 90CRI                                                      |
| Optional Color Temps   | 2700K - 5000K Available, Minimum Order Quantities<br>Apply |
| LED Rated Life         | 50,000 hours                                               |
| Dimming                | 100% - 10%, TRIAC or ELV Dimmer (Not Included)             |
| Location               | Wet, IP65                                                  |
| Illumination Direction | Up/Down                                                    |
| Mounting Style         | Up or Down                                                 |
| Canopy Dimensions      | L4-5/8" x H4-5/8" x E5/8"                                  |
| Paint Finish           | BK02                                                       |