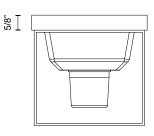

#### SPECIFICATION DETAILS

| Fixture Dimensions     | W4-5/8" x H4-3/8" x E4-3/8"                                |
|------------------------|------------------------------------------------------------|
| Light Source           | LED with DC Driver                                         |
| Wattage                | 11W                                                        |
| Total Lumens           | 930lm                                                      |
| Delivered Lumens       | 519lm                                                      |
| Voltage                | 120-277V                                                   |
| Color Temperature      | 3000K                                                      |
| CRI (Ra)               | 90CRI                                                      |
| Optional Color Temps   | 2700K - 5000K Available, Minimum Order Quantities<br>Apply |
| LED Rated Life         | 50,000 hours                                               |
| Dimming                | 100% - 10%, TRIAC or ELV Dimmer (Not Included)             |
| Location               | Wet, IP65                                                  |
| Illumination Direction | Up/Down                                                    |
| Mounting Style         | Up or Down                                                 |
| Canopy Dimensions      | L4-5/8" x H4-5/8" x E5/8"                                  |
| Paint Finish           | BK02                                                       |