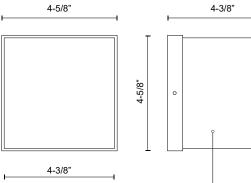

#### SPECIFICATION DETAILS

| Fixture Dimensions     | W4-5/8" x H4-3/8" x E4-3/8"                                |
|------------------------|------------------------------------------------------------|
| Light Source           | LED with DC Driver                                         |
| Wattage                | 11W                                                        |
| Total Lumens           | 930lm                                                      |
| Delivered Lumens       | 519lm                                                      |
| Voltage                | 120-277V                                                   |
| Color Temperature      | 3000K                                                      |
| CRI (Ra)               | 90CRI                                                      |
| Optional Color Temps   | 2700K - 5000K Available, Minimum Order Quantities<br>Apply |
| LED Rated Life         | 50,000 hours                                               |
| Dimming                | 100% - 10%, TRIAC or ELV Dimmer (Not Included)             |
| Location               | Wet, IP65                                                  |
| Illumination Direction | Up/Down                                                    |
| Mounting Style         | Up or Down                                                 |
| Canopy Dimensions      | L4-5/8" x H4-5/8" x E5/8"                                  |
| Paint Finish           | BK02                                                       |