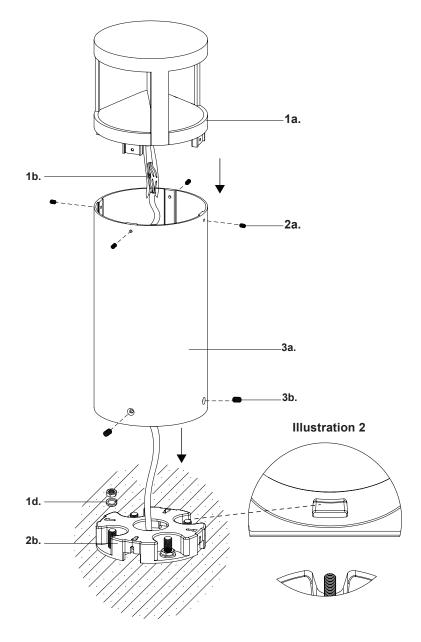

- Remove fixture from its original package
- Provide means to bring supply wiring to bollard in accordance with local code before pouring concrete
- 3. Secure anchor bolts (1c) to mounting guide plate (1e) with hex nuts and washers provided (1d) before concrete cures (See Illustration 1)
- **4.** After concrete is set, replace mounting guide plate (1e) with mounting base (2b), adjust mounting base to desired orientation and secure with hex nuts and washers (1d)
- **5.** Pull conduit through base plate to make proper electrical connection (black to hot "L", white to neutral "N", ground to "GND") with wire nuts **(1b)** provided in hardware package, tie access wires to avoid contact with ground
- Align interior bump on fixture base (3a) with slot on mounting base (2b) (See Illustration 2), rotate to desired orientation, and secure fixture base (3a) to mounting base (2b) with screws (3b). Secure fixture head (1a) to fixture base (3a) with screws (2a)