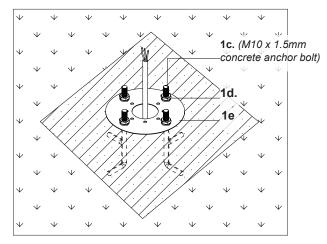

- Remove fixture from its original package
- Provide means to bring supply wiring to bollard in accordance with local code before pouring concrete
- 3. Secure anchor bolts (1c) to mounting guide plate (1e) with hex nuts and washers provided (1d) before concrete cures (See Illustration 1)
- **4.** After concrete is set, replace mounting guide plate (1e) with mounting base (2b), adjust mounting base to desired orientation and secure with hex nuts and washers (1d)
- **5.** Pull conduit through base plate to make proper electrical connection (black to hot "L", white to neutral "N", ground to "GND") with wire nuts **(1b)** provided in hardware package, tie access wires to avoid contact with ground
- Align interior bump on fixture base (3a) with slot on mounting base (2b) (See Illustration 2), rotate to desired orientation, and secure fixture base (3a) to mounting base (2b) with screws (3b). Secure fixture head (1a) to fixture base (3a) with screws (2a)

#### Illustration 1