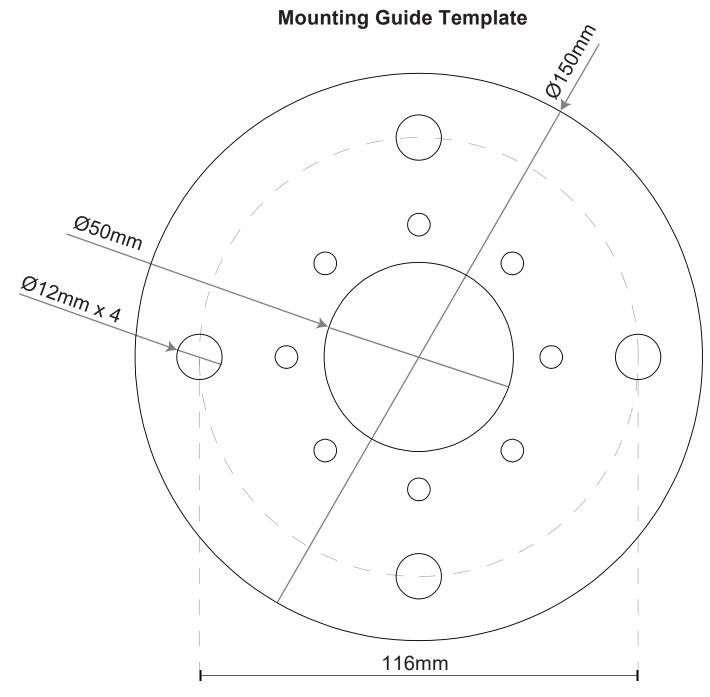

- Remove fixture from its original package
- Provide means to bring supply wiring to bollard in accordance with local code before pouring concrete
- 3. Secure anchor bolts (1c) to mounting guide plate (1e) with hex nuts and washers provided (1d) before concrete cures (See Illustration 1)
- **4.** After concrete is set, replace mounting guide plate (1e) with mounting base (2b), adjust mounting base to desired orientation and secure with hex nuts and washers (1d)
- **5.** Pull conduit through base plate to make proper electrical connection (black to hot "L", white to neutral "N", ground to "GND") with wire nuts **(1b)** provided in hardware package, tie access wires to avoid contact with ground
- Align interior bump on fixture base (3a) with slot on mounting base (2b) (See Illustration 2), rotate to desired orientation, and secure fixture base (3a) to mounting base (2b) with screws (3b). Secure fixture head (1a) to fixture base (3a) with screws (2a)