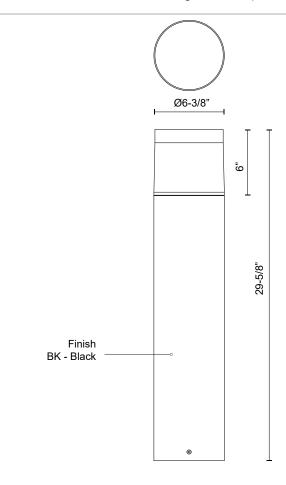

## **SPECIFICATION DETAILS**

| <b>Fixture Dimensions</b> | D6-3/8" x H29-5/8"                                         |  |
|---------------------------|------------------------------------------------------------|--|
| Light Source              | LED with DC Driver                                         |  |
| Wattage                   | 24W                                                        |  |
| Total Lumens              | 2500lm                                                     |  |
| Delivered Lumens          | BK-1544lm                                                  |  |
| Voltage                   | 120-277V                                                   |  |
| Color Temperature         | 3000K                                                      |  |
| CRI (Ra)                  | 80CRI                                                      |  |
| Optional Color Temps      | 2700K - 5000K Available, Minimum Order Quantities<br>Apply |  |
| LED Rated Life            | 50,000 hours                                               |  |
| Dimming                   | 100% - 10%, TRIAC or ELV Dimmer (Not Included)             |  |
| Diffuser Details          | Frosted PC inside + Clear PC outside                       |  |
| Location                  | Wet                                                        |  |
| Illumination Direction    | Down                                                       |  |