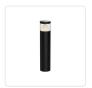

## **BOLLARDS**

EB49730-BK Black

## **DESCRIPTION**

**PROJECT** 

Architecturally designed high-power LED exterior bollard fixture. This diecast aluminum cylinder offers a unique pyramid-shaped diffuser wrapped in clear glass. Lighting is omni directional that is cast out and down. Available in three base sizes and interchangeable head options.