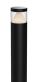

## **BOLLARDS**

EB49730-BK Black

## **DESCRIPTION**

**PROJECT** 

Architecturally designed high-power LED exterior bollard fixture. This diecast aluminum cylinder offers a unique pyramid-shaped diffuser wrapped in clear glass. Lighting is omni directional that is cast out and down. Available in three base sizes and interchangeable head options.