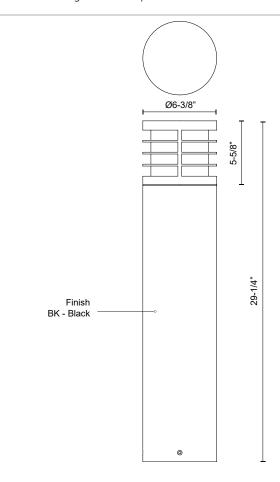

## **SPECIFICATION DETAILS**

| Fixture Dimensions     | D6-3/8" x H29-1/4"                                         |  |  |  |
|------------------------|------------------------------------------------------------|--|--|--|
| Light Source           | LED with DC Driver                                         |  |  |  |
| Wattage                | 24W                                                        |  |  |  |
| Total Lumens           | 2500lm                                                     |  |  |  |
| Delivered Lumens       | 780lm*                                                     |  |  |  |
| Voltage                | 120-277V                                                   |  |  |  |
| Color Temperature      | 3000K                                                      |  |  |  |
| CRI (Ra)               | 80CRI                                                      |  |  |  |
| Optional Color Temps   | 2700K - 5000K Available, Minimum Order Quantities<br>Apply |  |  |  |
| LED Rated Life         | 50,000 hours                                               |  |  |  |
| Dimming                | 100% - 10%, TRIAC or ELV Dimmer (Not Included)             |  |  |  |
| Diffuser Details       | Frosted PC                                                 |  |  |  |
| Location               | Wet                                                        |  |  |  |
| Illumination Direction | Down                                                       |  |  |  |

## **DESCRIPTION**

**PROJECT** 

Architecturally designed high-power LED exterior bollard fixture. This diecast aluminum cylinder has a frosted polycarbonate diffuser with thin metal halos that delivers diffused omni directional light with three base sizes and interchangeable head options.