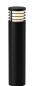

## **BOLLARDS**

EB47829-BK Black

## **DESCRIPTION**

**PROJECT** 

Architecturally designed high-power LED exterior bollard fixture. This diecast aluminum cylinder has a frosted polycarbonate diffuser with thin metal halos that delivers diffused omni directional light with three base sizes and interchangeable head options.