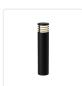

## **BOLLARDS**

EB47829-BK Black

## **DESCRIPTION**

**PROJECT** 

Architecturally designed high-power LED exterior bollard fixture. This diecast aluminum cylinder has a frosted polycarbonate diffuser with thin metal halos that delivers diffused omni directional light with three base sizes and interchangeable head options.