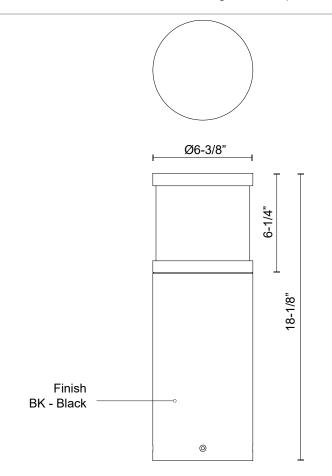

## **SPECIFICATION DETAILS**

| Fixture Dimensions     | D6-3/8" x H18-1/8"                                         |  |  |  |
|------------------------|------------------------------------------------------------|--|--|--|
| Light Source           | LED with DC Driver                                         |  |  |  |
| Wattage                | 24W                                                        |  |  |  |
| Total Lumens           | 2500lm                                                     |  |  |  |
| Delivered Lumens       | 950lm*                                                     |  |  |  |
| Voltage                | 120-277V                                                   |  |  |  |
| Color Temperature      | 3000K                                                      |  |  |  |
| CRI (Ra)               | 80CRI                                                      |  |  |  |
| Optional Color Temps   | 2700K - 5000K Available, Minimum Order Quantities<br>Apply |  |  |  |
| LED Rated Life         | 50,000 hours                                               |  |  |  |
| Dimming                | 100% - 10%, TRIAC or ELV Dimmer (Not Included)             |  |  |  |
| Diffuser Details       | Frosted PC                                                 |  |  |  |
| Location               | Wet                                                        |  |  |  |
| Illumination Direction | Down                                                       |  |  |  |