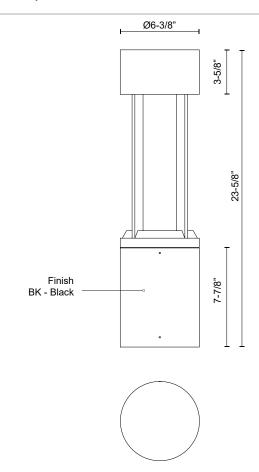

## **SPECIFICATION DETAILS**

| <b>Fixture Dimensions</b> | D6-3/8" x H23-5/8"                                         |  |  |  |
|---------------------------|------------------------------------------------------------|--|--|--|
| Light Source              | LED with DC Driver                                         |  |  |  |
| Wattage                   | 24W                                                        |  |  |  |
| Total Lumens              | 2500lm                                                     |  |  |  |
| Delivered Lumens          | 1300lm*                                                    |  |  |  |
| Voltage                   | 120-277V                                                   |  |  |  |
| Color Temperature         | 3000K                                                      |  |  |  |
| CRI (Ra)                  | 80CRI                                                      |  |  |  |
| Optional Color Temps      | 2700K - 5000K Available, Minimum Order Quantities<br>Apply |  |  |  |
| LED Rated Life            | 50,000 hours                                               |  |  |  |
| Dimming                   | 100% - 10%, TRIAC or ELV Dimmer (Not Included)             |  |  |  |
| Location                  | Wet                                                        |  |  |  |
| Illumination Direction    | Down                                                       |  |  |  |
| Paint Finish              | BK02                                                       |  |  |  |