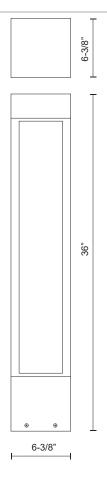

## **SPECIFICATION DETAILS**

| <b>Fixture Dimensions</b> | L6-3/8" x W6-3/8" x H36"                                   |
|---------------------------|------------------------------------------------------------|
| Light Source              | LED with DC Driver                                         |
| Wattage                   | 23W                                                        |
| Total Lumens              | 2100lm                                                     |
| <b>Delivered Lumens</b>   | BK-1376lm                                                  |
| Voltage                   | 120-277V                                                   |
| Color Temperature         | 3000K                                                      |
| CRI (Ra)                  | 80CRI                                                      |
| Optional Color Temps      | 2700K - 5000K Available, Minimum Order Quantities<br>Apply |
| LED Rated Life            | 50,000 hours                                               |
| Dimming                   | Non-Dimming                                                |
| Glass Details             | Clear High Impact Glass                                    |
| Location                  | Wet, IP65                                                  |
| Paint Finish              | BK02                                                       |
| Finish Option(s)          | Black                                                      |