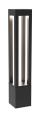

## **DESCRIPTION**

**PROJECT** 

Architectural designed high powered LED exterior bollard fixture, high pressure die-cast aluminum square-shaped housing with four rectangular-shaped openings which radiates the light downward and throughout all openings and surrounding areas of the bollard. Available in two different heights and IK10 Rated.