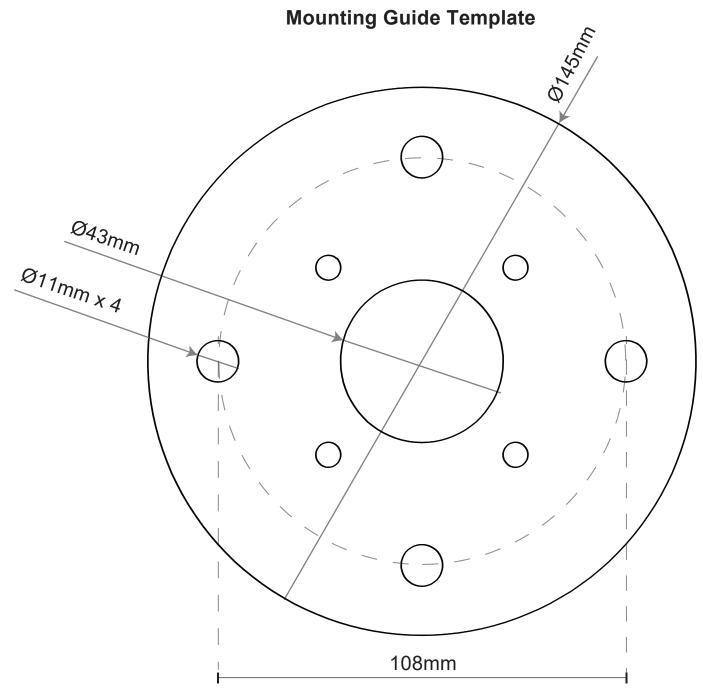

1. Remove fixture from its original package

- 2. Provide means to bring supply wiring to bollard in accordance with local code before pouring concrete
- **3.** Secure anchor bolts (1c) to mounting guide plate (1e) with hex nuts and washers provided (1d) before concrete cures (illustration 1)
- **4.** After concrete is set, replace mounting guide plate **(1e)** with mounting base **(2b)**, adjust mounting base to desired orientation and secure with hex nuts and washers **(1d)**
- **5.** Pull conduit through base plate to make proper electrical connection (black to hot "L", white to neutral "N", ground to "GND") with wire nuts **(1b)** provided in hardware package, tie access wires to avoid contact with ground
- **6.** Align interior bump on fixture (1a) with slot on mounting base (2b) (illustration 2), rotate to desired orientation, and secure fixture (1a) to mounting base (2b) with set screw (2a) with allen key provided