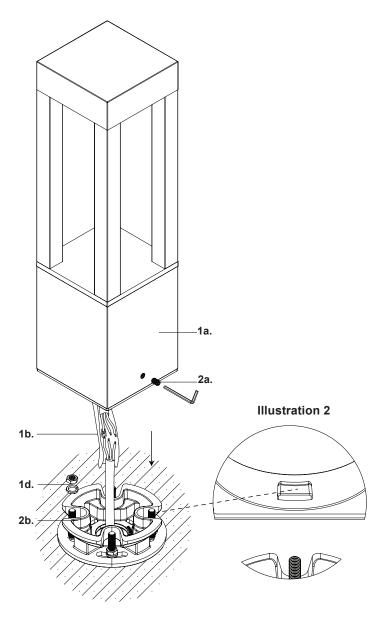

1. Remove fixture from its original package

- 2. Provide means to bring supply wiring to bollard in accordance with local code before pouring concrete
- **3.** Secure anchor bolts (1c) to mounting guide plate (1e) with hex nuts and washers provided (1d) before concrete cures (illustration 1)
- **4.** After concrete is set, replace mounting guide plate **(1e)** with mounting base **(2b)**, adjust mounting base to desired orientation and secure with hex nuts and washers **(1d)**
- **5.** Pull conduit through base plate to make proper electrical connection (black to hot "L", white to neutral "N", ground to "GND") with wire nuts **(1b)** provided in hardware package, tie access wires to avoid contact with ground
- **6.** Align interior bump on fixture (1a) with slot on mounting base (2b) (illustration 2), rotate to desired orientation, and secure fixture (1a) to mounting base (2b) with set screw (2a) with allen key provided