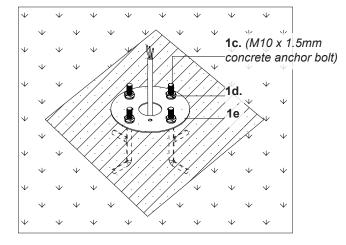

1. Remove fixture from its original package

- 2. Provide means to bring supply wiring to bollard in accordance with local code before pouring concrete
- **3.** Secure anchor bolts (1c) to mounting guide plate (1e) with hex nuts and washers provided (1d) before concrete cures (illustration 1)
- **4.** After concrete is set, replace mounting guide plate **(1e)** with mounting base **(2b)**, adjust mounting base to desired orientation and secure with hex nuts and washers **(1d)**
- **5.** Pull conduit through base plate to make proper electrical connection (black to hot "L", white to neutral "N", ground to "GND") with wire nuts **(1b)** provided in hardware package, tie access wires to avoid contact with ground
- **6.** Align interior bump on fixture (1a) with slot on mounting base (2b) (illustration 2), rotate to desired orientation, and secure fixture (1a) to mounting base (2b) with set screw (2a) with allen key provided

### Illustration 1