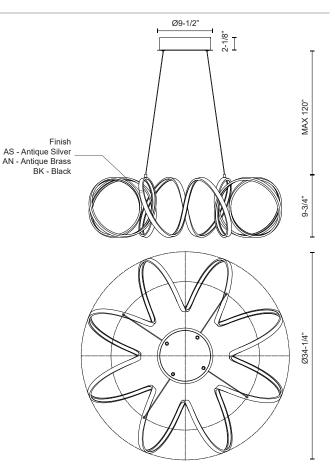

## SPECIFICATION DETAILS

| Fixture Dimensions       | D34-1/4" x H9-3/4"                                         |
|--------------------------|------------------------------------------------------------|
| Light Source             | LED with DC Driver                                         |
| Wattage                  | 100W                                                       |
| Total Lumens             | 7200lm                                                     |
| Delivered Lumens         | AN-4823lm; AS-5246lm; BK-3758lm;                           |
| Voltage                  | 120V                                                       |
| Color Temperature        | 3000K                                                      |
| CRI (Ra)                 | 90CRI                                                      |
| Optional Color Temps     | 2700K - 5000K Available, Minimum Order Quantities<br>Apply |
| LED Rated Life           | 50,000 hours                                               |
| Dimming                  | 100% - 10%, TRIAC or ELV Dimmer (Not Included)             |
| Diffuser Details         | Frosted acrylic diffuser                                   |
| Adjustable               | Yes                                                        |
| Wire Length              | 120" Max                                                   |
| Wire Type                | Clear Coaxial Wire                                         |
| Minimum Hang Height      | 24"                                                        |
| Sloped Ceiling Adaptable | Yes                                                        |
| Location                 | Dry                                                        |
| Canopy Dimensions        | D9-1/2" x H2-1/8"                                          |
| Paint Finish             | BK01                                                       |
|                          |                                                            |