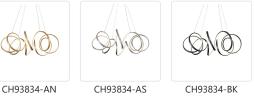

Antique Brass

Antique Silver

Black

## DESCRIPTION

A looping radiant line casts light across space in a continuous helical path. The Synergy series is characterized by the rolled rectangular extrusion, which emits soft light through the silicon opal lens. Configured in both linear and ring arrangements, the arcing aluminum allows the curated finishes to be visible at every angle.