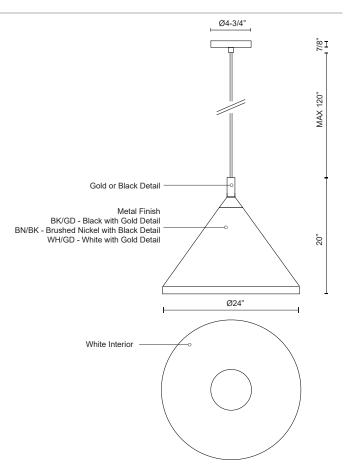

## DESCRIPTION

Single lamp pendant with conical aluminum shade with fine powdercoated or plated finishes with contrasting finial. Exterior shade colors are black or white with gold detail or brushed nickel with black detail. Suspended by cloth cable. Available in 2 sizes.

## SPECIFICATION DETAILS

| ixture Dimensions       | D24" x H20"                                           |
|-------------------------|-------------------------------------------------------|
|                         |                                                       |
| amp Type                | Incandescent, Medium Base                             |
| Vattage                 | 1 x 60W                                               |
| oltage                  | 120V                                                  |
| hade Details            | Spun Aluminum Shade                                   |
| djustable               | Yes                                                   |
| Vire Length             | 120" Max                                              |
| Vire Type               | BK, BN - Black Braided Cord; WH - White Braided Cord; |
| linimum Hang Height     | 25"                                                   |
| loped Ceiling Adaptable | Yes                                                   |
| ocation                 | Dry                                                   |
| ulbs Included           | No                                                    |
| anopy Dimensions        | D4-3/4" x H7/8"                                       |

492824-WH/GD

White with Gold

detail

\* For custom options, consult factory for details.

\* For warranty information, please visit www.kuzcolighting.com/warranty