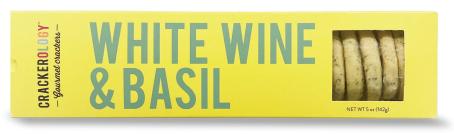

# WHITE WINE & BASIL CRACKERS

| Nutrition Fac<br>8 servings per containe<br>Serving size 3 cracks | r             |
|-------------------------------------------------------------------|---------------|
| Amount per serving Calories                                       | 80            |
| % Da                                                              | aily Value*   |
| Total Fat 4.5g                                                    | 6%            |
| Saturated Fat 2.5g                                                | 13%           |
| Trans Fat 0g                                                      |               |
| Cholesterol 0mg                                                   | 0%            |
| Sodium 150mg                                                      | 7%            |
| Total Carbohydrate 9g                                             | 3%            |
| Dietary Fiber 0g                                                  | 0%            |
| Total Sugars 3g                                                   |               |
| Includes 3g Added Sug                                             | ars <b>6%</b> |
| Protein 1g                                                        |               |
| Vitamin D 0mcg                                                    | 0%            |
| Calcium 10mg                                                      | 0%            |
| Iron 0.3mg                                                        | 2%            |
| Potassium 10mg                                                    | 0%            |

### **Product Specifications:**

Net Weight: 5 oz. Per Box

Unit Size: 9"W x 1.75"H x 2.25"D

Shelf Life: 365 days