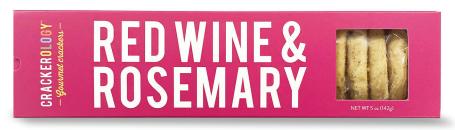

## RED WINE AND ROSEMARY CRACKERS

| Nutrition Fac 8 servings per container Serving size 3 cracker |             |
|---------------------------------------------------------------|-------------|
| Amount per serving Calories                                   | 30          |
| % Daily                                                       | / Value*    |
| Total Fat 4.5g                                                | 6%          |
| Saturated Fat 2.5g                                            | 13%         |
| Trans Fat 0g                                                  |             |
| Cholesterol 0mg                                               | 0%          |
| Sodium 150mg                                                  | 7%          |
| Total Carbohydrate 10g                                        | 4%          |
| Dietary Fiber 0g                                              | 0%          |
| Total Sugars 3g                                               |             |
| Includes 3g Added Sugar                                       | s <b>6%</b> |
| Protein 1g                                                    |             |
| Vitamin D 0mcg                                                | 0%          |
| Calcium 10mg                                                  | 0%          |
| Iron 0.2mg                                                    | 2%          |
| Potassium 10mg                                                | 0%          |
|                                                               |             |

## **Serving Suggestions:**

Top with jams and nuts or enjoy straight from the box. Pairs nicely with brie, camembert, mascarpone, goat cheese or the cheese you love.

## **Product Specifications:**

Net Weight: 5 oz. Per Box

Unit Size: 9"W x 1.75"H x 2.25"D

Shelf Life: 365 days