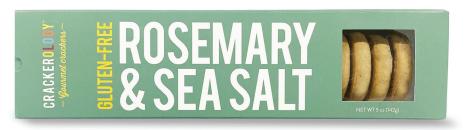

# **GLUTEN-FREE ROSEMARY & SEA SALT CRACKERS**

| Nutrition Fac<br>8 servings per container<br>Serving size 3 cracker |              |
|---------------------------------------------------------------------|--------------|
| Amount per serving Calories                                         | <b>75</b>    |
| % Dai                                                               | ly Value*    |
| Total Fat 4g                                                        | 5%           |
| Saturated Fat 2g                                                    | 9%           |
| Trans Fat 0g                                                        |              |
| Cholesterol 0mg                                                     | 0%           |
| Sodium 154mg                                                        | 7%           |
| Total Carbohydrate 9g                                               | 3%           |
| Dietary Fiber 1g                                                    | 4%           |
| Total Sugars 3g                                                     |              |
| Includes 3g Added Suga                                              | rs <b>5%</b> |
| Protein 1g                                                          |              |
| Vitamin D 0mcg                                                      | 0%           |
| Calcium 11mg                                                        | 1%           |
| Iron 0.4mg                                                          | 2%           |
| Potassium 37mg                                                      | 1%           |

#### **Serving Suggestions:**

Top with jams and nuts or enjoy straight from the box. Pairs nicely with brie, camembert, mascarpone, goat cheese or the cheese you love.

### **Product Specifications:**

Net Weight: 5 oz. Per Box

Unit Size: 9"W x 1.75"H x 2.25"D

Shelf Life: 365 days