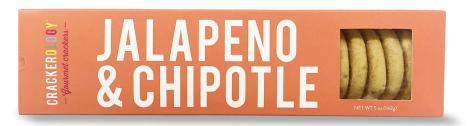

# **JALAPENO & CHIPOTLE CRACKERS**

| Nutrition Factors as servings per container Serving size 3 crackers |              |
|---------------------------------------------------------------------|--------------|
| Amount per serving Calories                                         | <b>30</b>    |
| % Dail                                                              | ly Value*    |
| Total Fat 4.5g                                                      | 6%           |
| Saturated Fat 2.5g                                                  | 13%          |
| Trans Fat 0g                                                        |              |
| Cholesterol 0mg                                                     | 0%           |
| Sodium 170mg                                                        | 7%           |
| Total Carbohydrate 9g                                               | 3%           |
| Dietary Fiber 0g                                                    | 0%           |
| Total Sugars 3g                                                     |              |
| Includes 2g Added Suga                                              | rs <b>4%</b> |
| Protein 1g                                                          |              |
| Vitamin D 0mcg                                                      | 0%           |
| Calcium 10mg                                                        | 0%           |
| Iron 0.2mg                                                          | 0%           |
| Potassium 0mg                                                       | 0%           |

## **Product Specifications:**

Net Weight: 5 oz. Per Box

Unit Size: 9"W x 1.75"H x 2.25"D

Shelf Life: 365 days