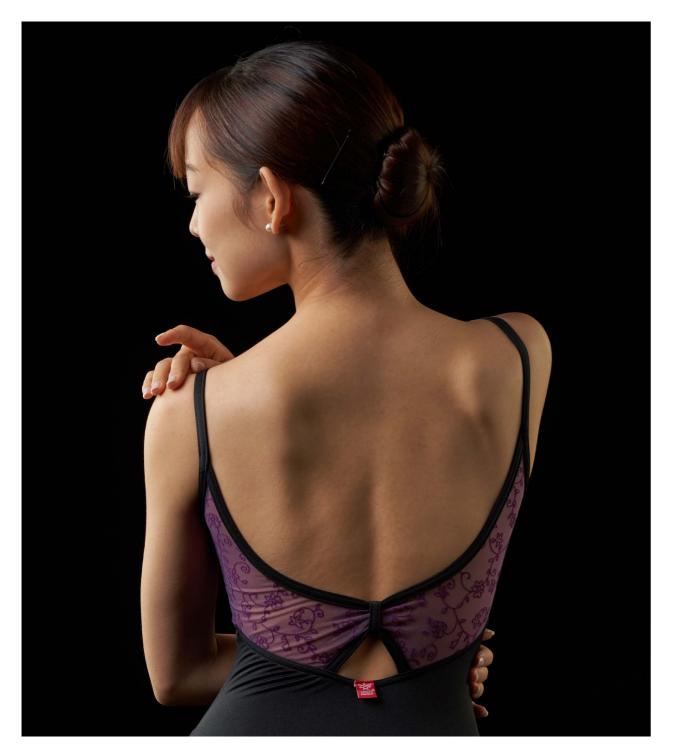

XS, S, M, L

Nero-Purple

DAISY PL1834

Classic camisole leotard with flocked mesh overlay at front bust. Scooped back design with keyhole at waist. Leotard comes with Lining.

XS, S, M, L

Nero-Purple

MESH CARDIGAN