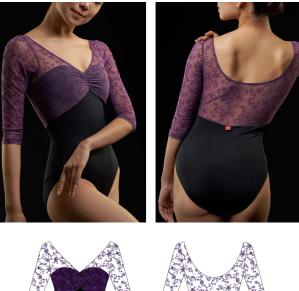

XS, S, M, L

Nero-Purple

XS, S, M, L

Nero-Purple

XS, S, M, L

FLORI PL1833

Flocked mesh overlay in V neckline, across bust into back with ¾ sleeves. Pinched gathers at front bust. Scooped back design. Leotard comes with Lining.