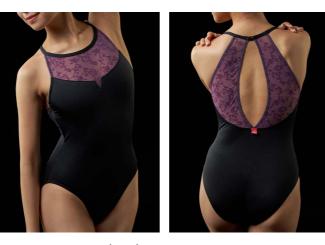

Nero-Purple

Halter leotard with high neck, mesh panels, and back keyhole back. Leotard comes with Lining.

XS, S, M, L

Nero-Purple

High neck leotard with mesh overlay at front bust. Double keyhole mesh back design, with button closure. Leotard comes in Half Double Front.