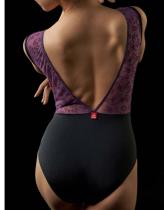

Nero-Purple

Halter leotard with high neck, mesh panels, and back keyhole back. Leotard comes with Lining.

XS, S, M, L

Nero-Purple

High neck leotard with mesh overlay at front bust. Double keyhole mesh back design, with button closure. Leotard comes in Half Double Front.