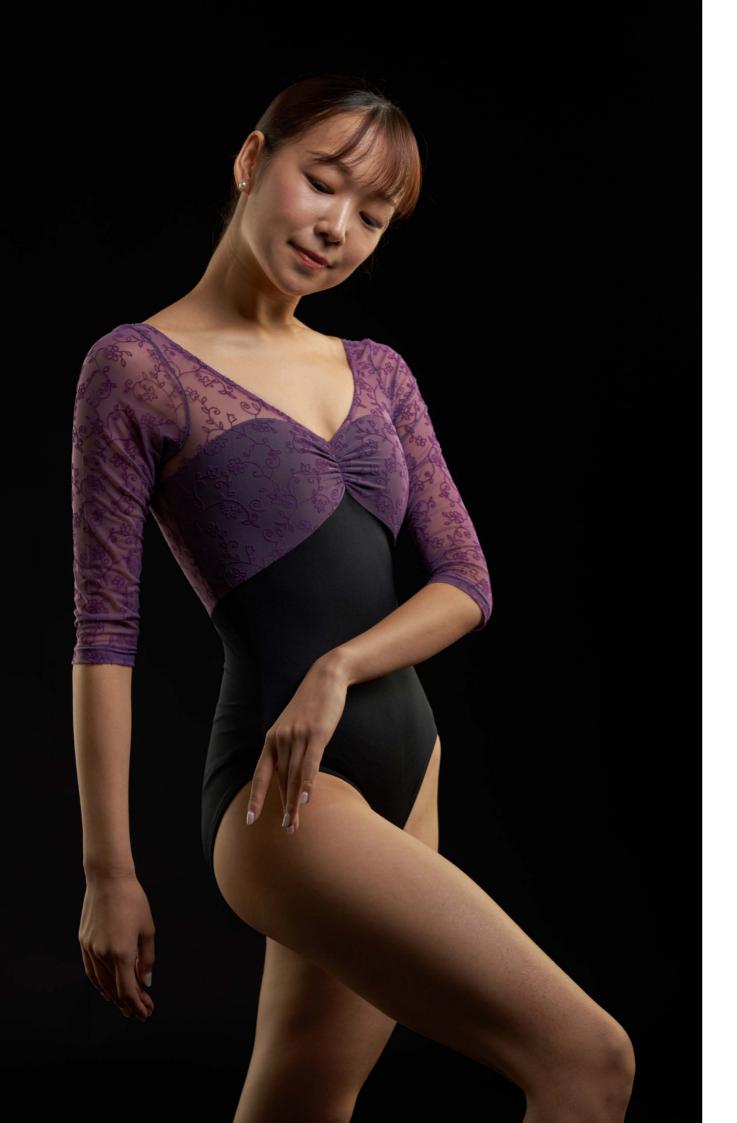

XS, S, M, L

Nero-Purple

XS, S, M, L

Nero-Purple

XS, S, M, L

FLORI PL1833

Flocked mesh overlay in V neckline, across bust into back with ¾ sleeves. Pinched gathers at front bust. Scooped back design. Leotard comes with Lining.