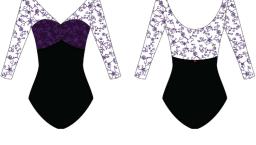

XS, S, M, L

Nero-Purple

XS, S, M, L

Nero-Purple

XS, S, M, L

FLORI PL1833

Flocked mesh overlay in V neckline, across bust into back with ¾ sleeves. Pinched gathers at front bust. Scooped back design. Leotard comes with Lining.