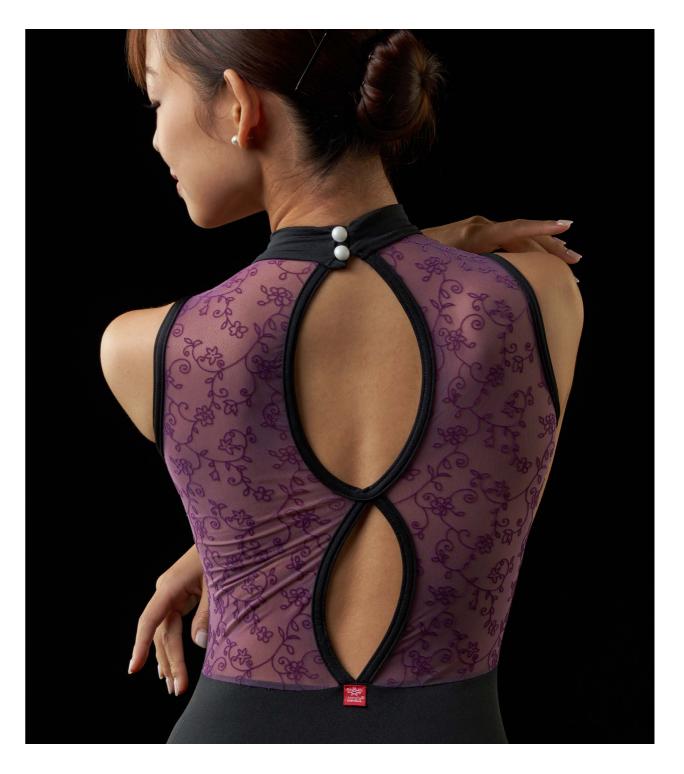

Nero-Purple

Halter leotard with high neck, mesh panels, and back keyhole back. Leotard comes with Lining.

XS, S, M, L

Nero-Purple

High neck leotard with mesh overlay at front bust. Double keyhole mesh back design, with button closure. Leotard comes in Half Double Front.