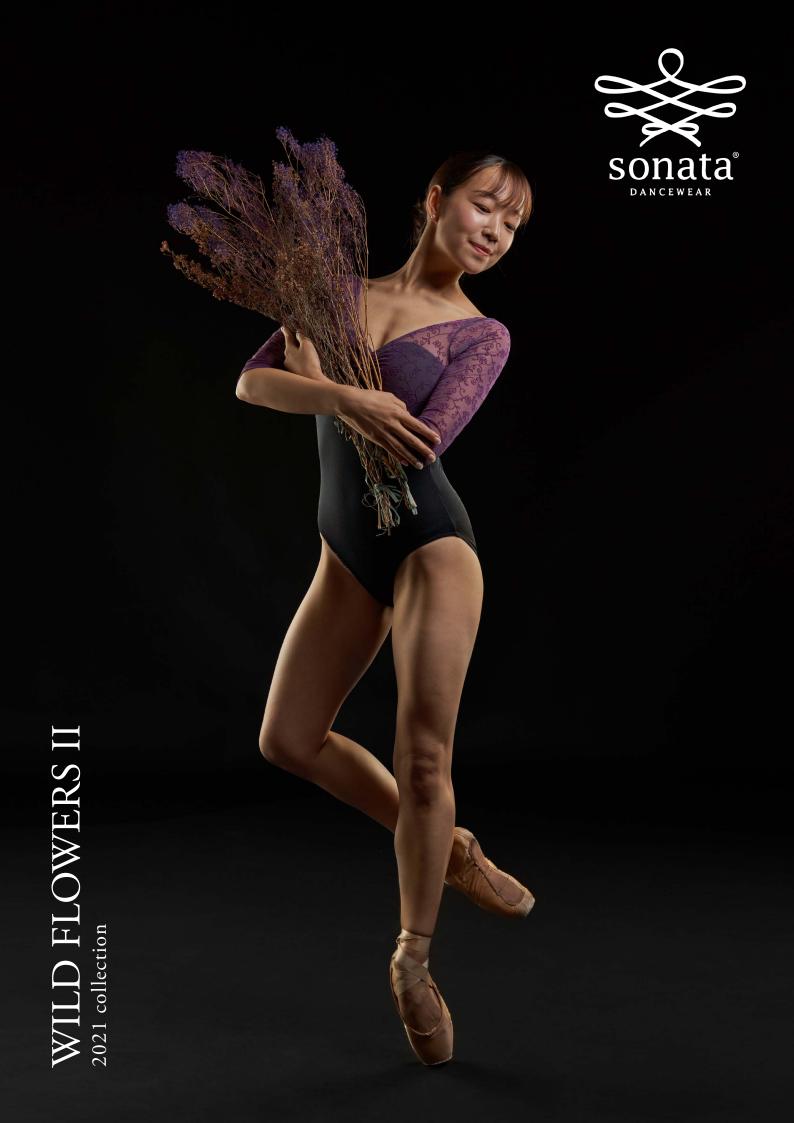

XS, S, M, L

Nero-Purple

XS, S, M, L

Nero-Purple

XS, S, M, L

FLORI PL1833

Flocked mesh overlay in V neckline, across bust into back with ¾ sleeves. Pinched gathers at front bust. Scooped back design. Leotard comes with Lining.