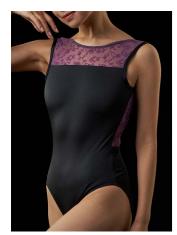

Nero-Purple

Halter leotard with high neck, mesh panels, and back keyhole back. Leotard comes with Lining.

XS, S, M, L

Nero-Purple

High neck leotard with mesh overlay at front bust. Double keyhole mesh back design, with button closure. Leotard comes in Half Double Front.