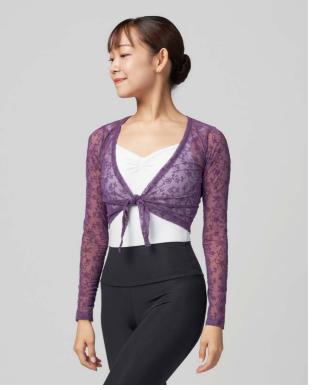

kava

yn

anga

nei

flori

daisy

MESH CARDIGAN

Boat neckline leotard with mesh panels and a wide V-back. Leotard comes with Lining.

Long-sleeve knot mesh cardigan wrap that provides coverage to and fro dance classes.

S, M