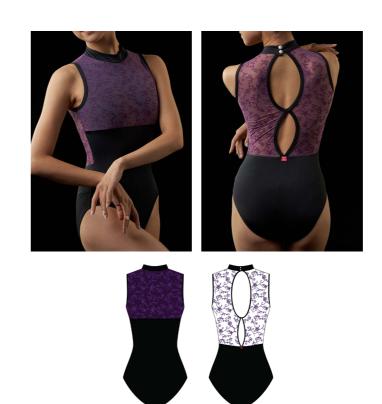

Nero-Purple

Halter leotard with high neck, mesh panels, and back keyhole back. Leotard comes with Lining.

XS, S, M, L

Nero-Purple

High neck leotard with mesh overlay at front bust. Double keyhole mesh back design, with button closure. Leotard comes in Half Double Front.