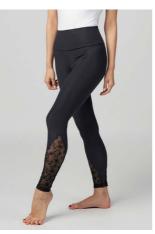

## ALLEGRO HIGH RISE TIGHTS SAW2104

All-way stretch high-rise tights with mesh panels on the lower legs.

XS, S, M, L

Wild Flower-Nero

Photography **eustudios.co** Dancer **Akira Nakahama** Special Thanks **Singapore Dance Theatre** 