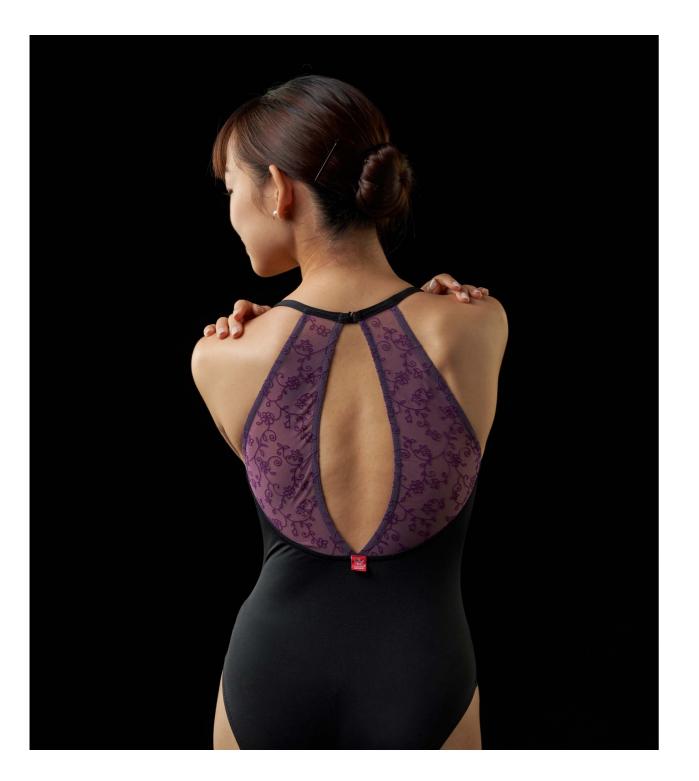

Nero-Purple

Halter leotard with high neck, mesh panels, and back keyhole back. Leotard comes with Lining.

XS, S, M, L

Nero-Purple

High neck leotard with mesh overlay at front bust. Double keyhole mesh back design, with button closure. Leotard comes in Half Double Front.