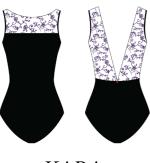

XS, S, M, L

Nero-Purple

XS, S, M, L

Nero-Purple

XS, S, M, L

FLORI PL1833

Flocked mesh overlay in V neckline, across bust into back with ¾ sleeves. Pinched gathers at front bust. Scooped back design. Leotard comes with Lining.