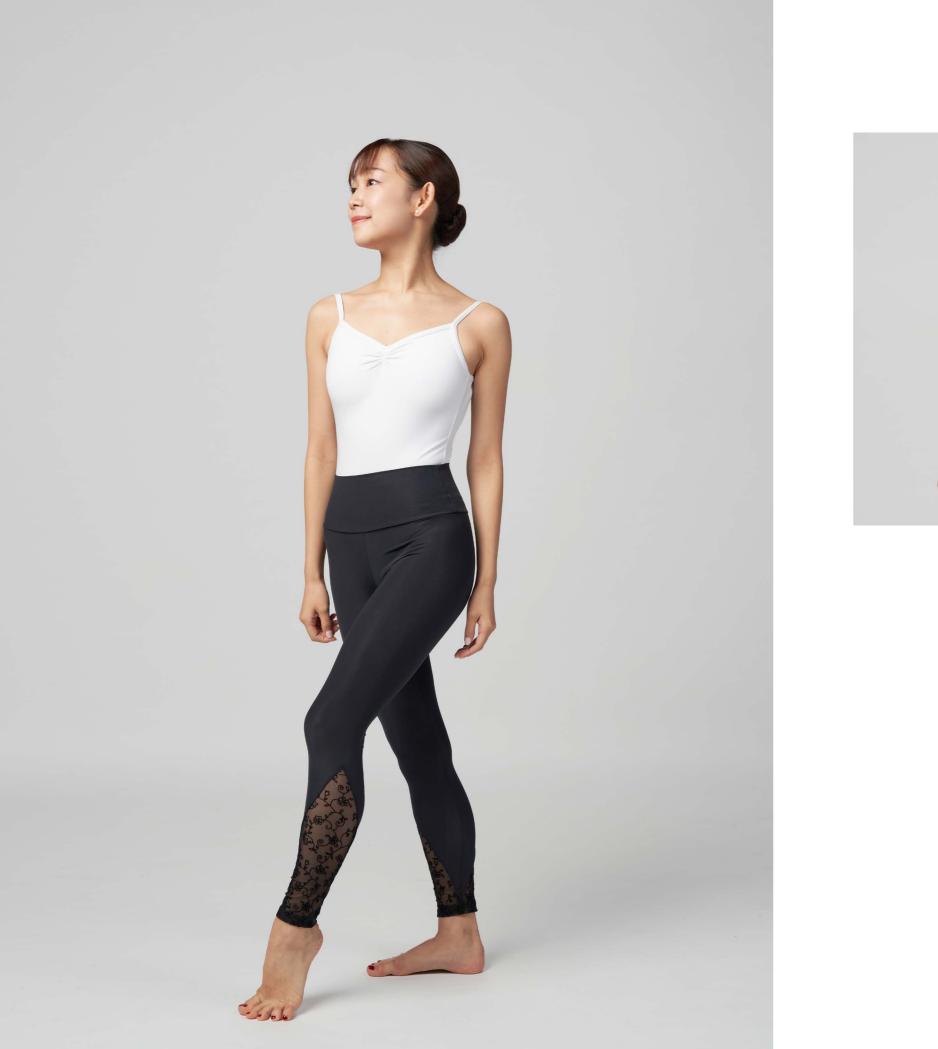

## ALLEGRO HIGH RISE TIGHTS SAW2104

All-way stretch high-rise tights with mesh panels on the lower legs.

XS, S, M, L

Wild Flower-Nero

Photography **eustudios.co** Dancer **Akira Nakahama** Special Thanks **Singapore Dance Theatre** 