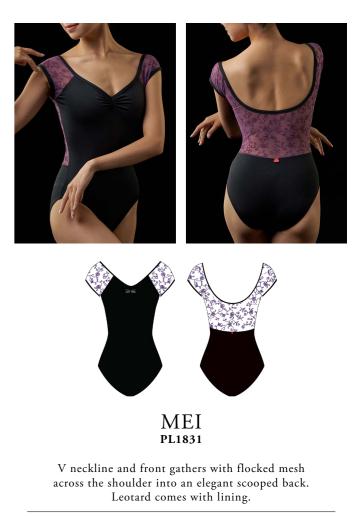

XS, S, M, L

Nero-Purple

XS, S, M, L

Nero-Purple

XS, S, M, L

FLORI PL1833

Flocked mesh overlay in V neckline, across bust into back with ¾ sleeves. Pinched gathers at front bust. Scooped back design. Leotard comes with Lining.