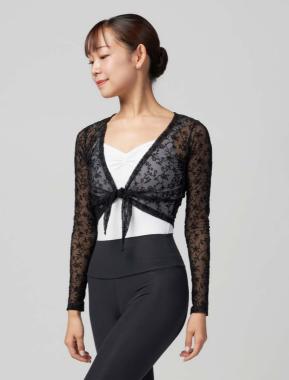

kava

yn

anga

nei

flori

daisy

MESH CARDIGAN

Boat neckline leotard with mesh panels and a wide V-back. Leotard comes with Lining.

Long-sleeve knot mesh cardigan wrap that provides coverage to and fro dance classes.

S, M