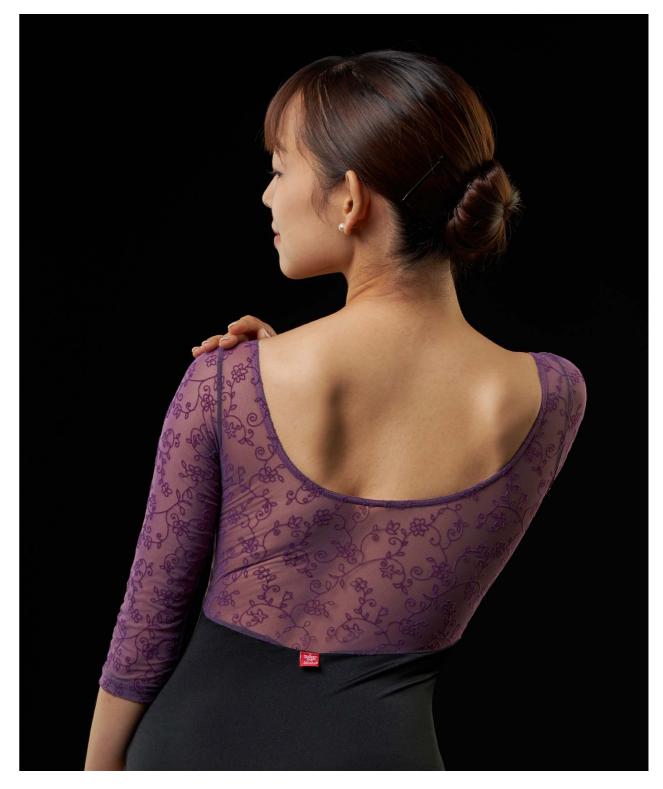

XS, S, M, L

Nero-Purple

XS, S, M, L

Nero-Purple

XS, S, M, L

FLORI PL1833

Flocked mesh overlay in V neckline, across bust into back with ¾ sleeves. Pinched gathers at front bust. Scooped back design. Leotard comes with Lining.