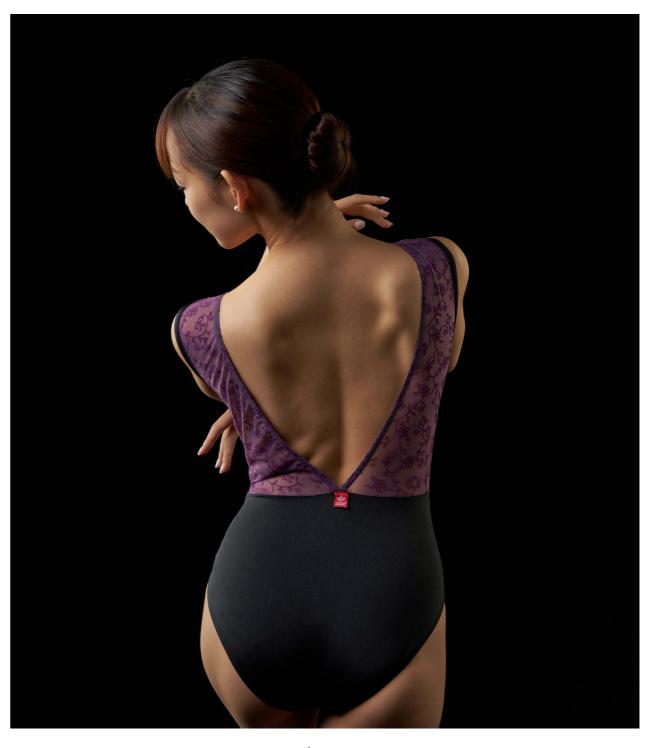

XS, S, M, L

Nero-Purple

XS, S, M, L

Nero-Purple

XS, S, M, L

FLORI PL1833

Flocked mesh overlay in V neckline, across bust into back with ¾ sleeves. Pinched gathers at front bust. Scooped back design. Leotard comes with Lining.