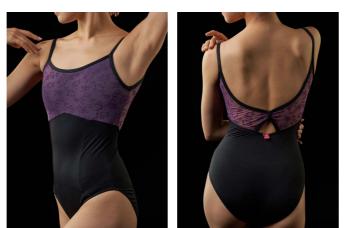

XS, S, M, L

Nero-Purple

XS, S, M, L

Nero-Purple

XS, S, M, L

FLORI PL1833

Flocked mesh overlay in V neckline, across bust into back with ¾ sleeves. Pinched gathers at front bust. Scooped back design. Leotard comes with Lining.