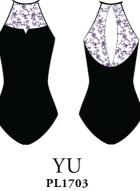

Nero-Purple

Halter leotard with high neck, mesh panels, and back keyhole back. Leotard comes with Lining.

XS, S, M, L

Nero-Purple

High neck leotard with mesh overlay at front bust. Double keyhole mesh back design, with button closure. Leotard comes in Half Double Front.