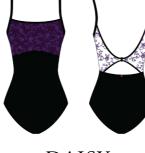

XS, S, M, L

Nero-Purple

DAISY PL1834

Classic camisole leotard with flocked mesh overlay at front bust. Scooped back design with keyhole at waist. Leotard comes with Lining.

XS, S, M, L

Nero-Purple

MESH CARDIGAN