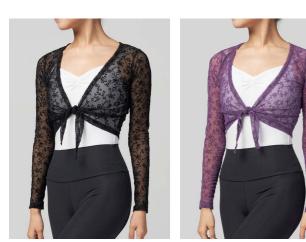

kava

yn

anga

nei

flori

daisy

MESH CARDIGAN

Boat neckline leotard with mesh panels and a wide V-back. Leotard comes with Lining.

Long-sleeve knot mesh cardigan wrap that provides coverage to and fro dance classes.

S, M