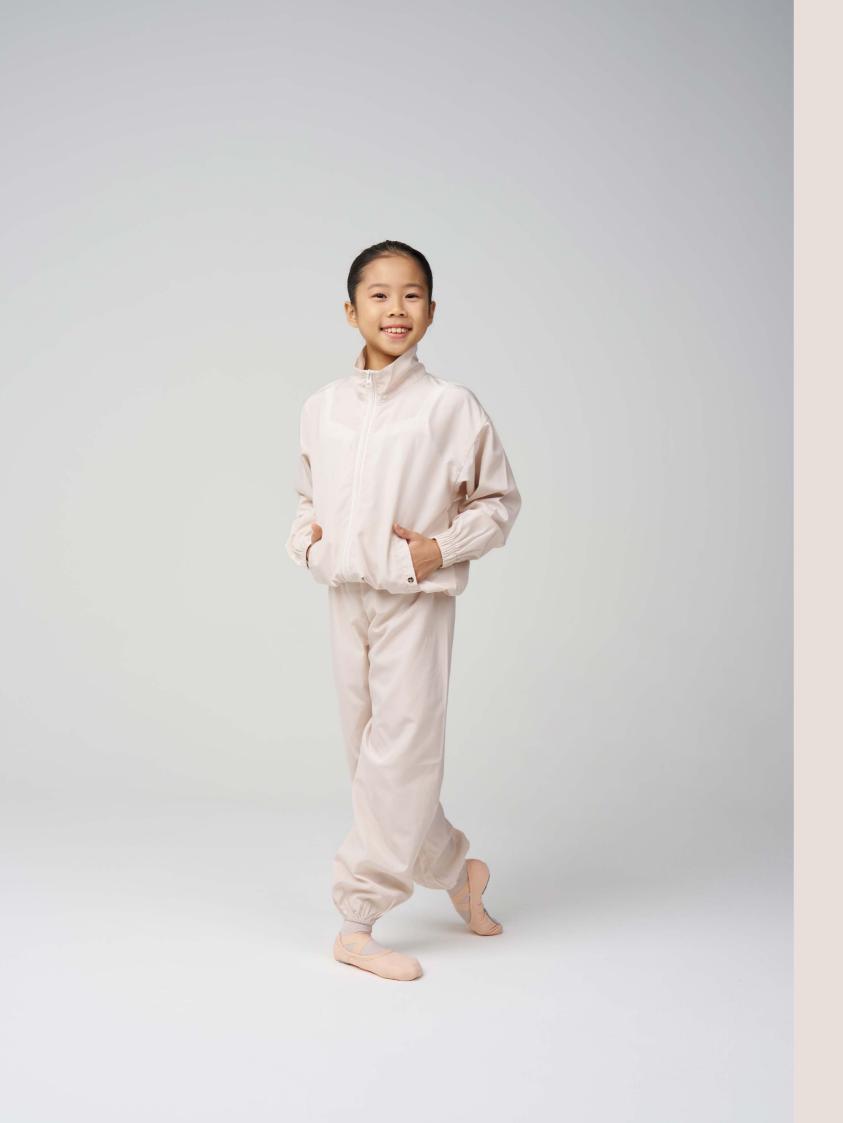

# Warm-Ulbs

It's been a long time coming -

your favourite lightweight warm-ups and Toastie Boots II are back in new colours.

## tutu friendly 2-way zipper

Opens up to sit flat on a tutu.

### flexible elastic drawstring for 2 looks

Wear it straight, or pull the elastic drawstring tighter for a cropped look.