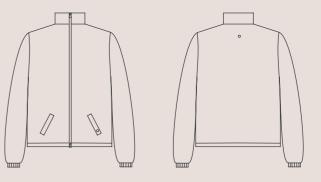

## tutu friendly 2-way zipper

Opens up to sit flat on a tutu.

### flexible elastic drawstring for 2 looks

Wear it straight, or pull the elastic drawstring tighter for a cropped look.