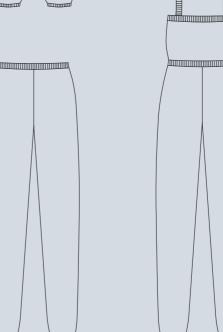

#### bluebell

WARM-UP JACKET SWP40 CH SIZE 2 AD SIZE S, M

RIPSTOP SHORTS SWP30 CH SIZE 1, 2 AD SIZE XS, S, M, L

RIPSTOP PRACTICAL SHORTS SWP35 AD SIZE XS, S, M, L

RIPSTOP SWEAT PANTS SWP32 CH SIZE 1, 2 AD SIZE XS, S, M, L, XL

# meringue

WARM-UP JACKET SWP40 CH SIZE 2 AD SIZE S, M

RIPSTOP SHORTS SWP30 CH SIZE 1, 2 AD SIZE XS, S, M, L

RIPSTOP PRACTICAL SHORTS SWP35 AD SIZE XS, S, M, L

RIPSTOP SWEAT PANTS SWP32 CH SIZE 1, 2 AD SIZE XS, S, M, L, XL

#### whimsical

WARM-UP JACKET SWP40 CH SIZE 2 AD SIZE S, M

RIPSTOP SHORTS SWP30 CH SIZE 1, 2 AD SIZE XS, S, M, L

RIPSTOP PRACTICAL SHORTS SWP35 AD SIZE XS, S, M, L

RIPSTOP SWEAT PANTS SWP32 CH SIZE 1, 2 AD SIZE XS, S, M, L, XL

#### shadow

WARM-UP JACKET SWP40 CH SIZE 2 AD SIZE S, M

RIPSTOP SHORTS SWP30 CH SIZE 1, 2 AD SIZE XS, S, M, L

RIPSTOP PRACTICAL SHORTS SWP35 AD SIZE XS, S, M, L

RIPSTOP SWEAT PANTS SWP32 CH SIZE 1, 2 AD SIZE XS, S, M, L, XL