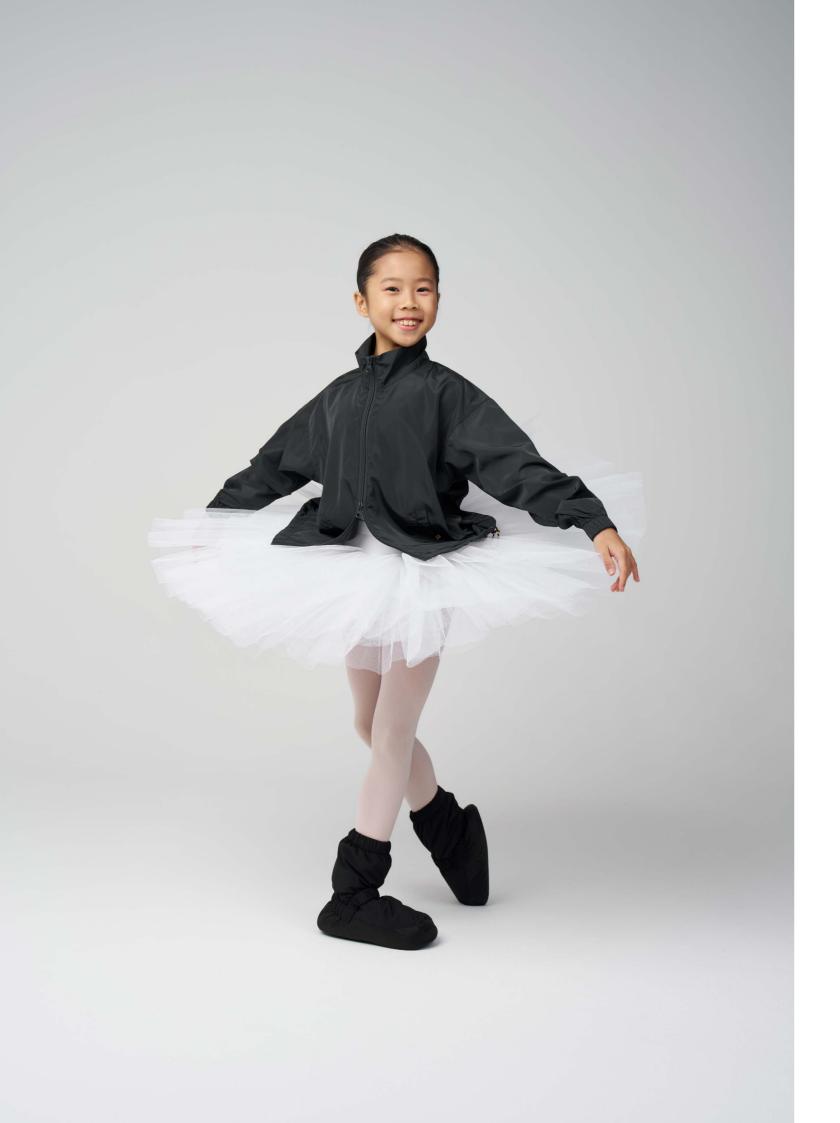

# Warm-Ulbs

It's been a long time coming -

your favourite lightweight warm-ups and Toastie Boots II are back in new colours.

## tutu friendly 2-way zipper

Opens up to sit flat on a tutu.

#### Toastie Boots II

- Made with lightweight and water-resistant materials.
- Designed to be more comfortable for your feet.
- Folds compactly to take up less space in your bag.
  Adjustable snap closure with elastic strap for comfort