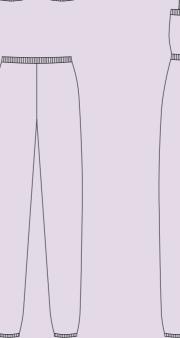

#### shadow

WARM-UP JACKET SWP40 CH SIZE 2 AD SIZE S, M

RIPSTOP SHORTS SWP30 CH SIZE 1, 2 AD SIZE XS, S, M, L

RIPSTOP PRACTICAL SHORTS SWP35 AD SIZE XS, S, M, L

RIPSTOP SWEAT PANTS SWP32 CH SIZE 1, 2 AD SIZE XS, S, M, L, XL