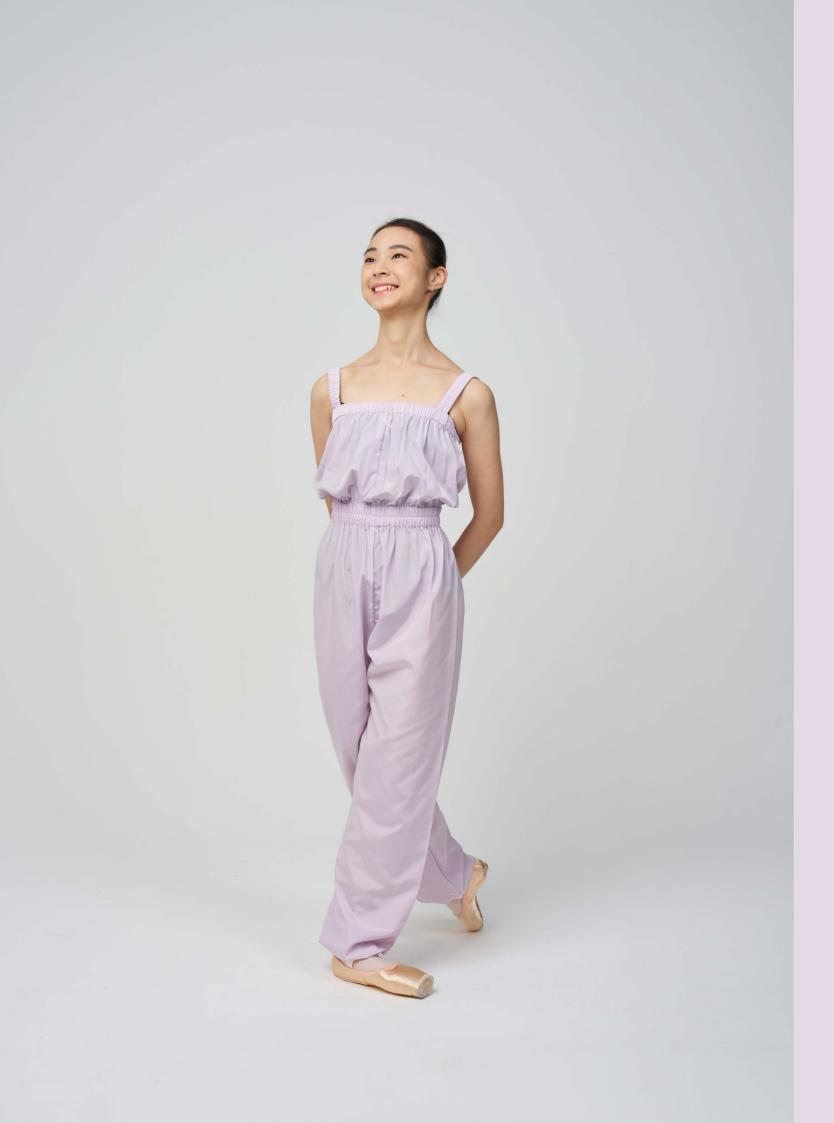

## tutu friendly 2-way zipper

Opens up to sit flat on a tutu.

### flexible elastic drawstring for 2 looks

Wear it straight, or pull the elastic drawstring tighter for a cropped look.