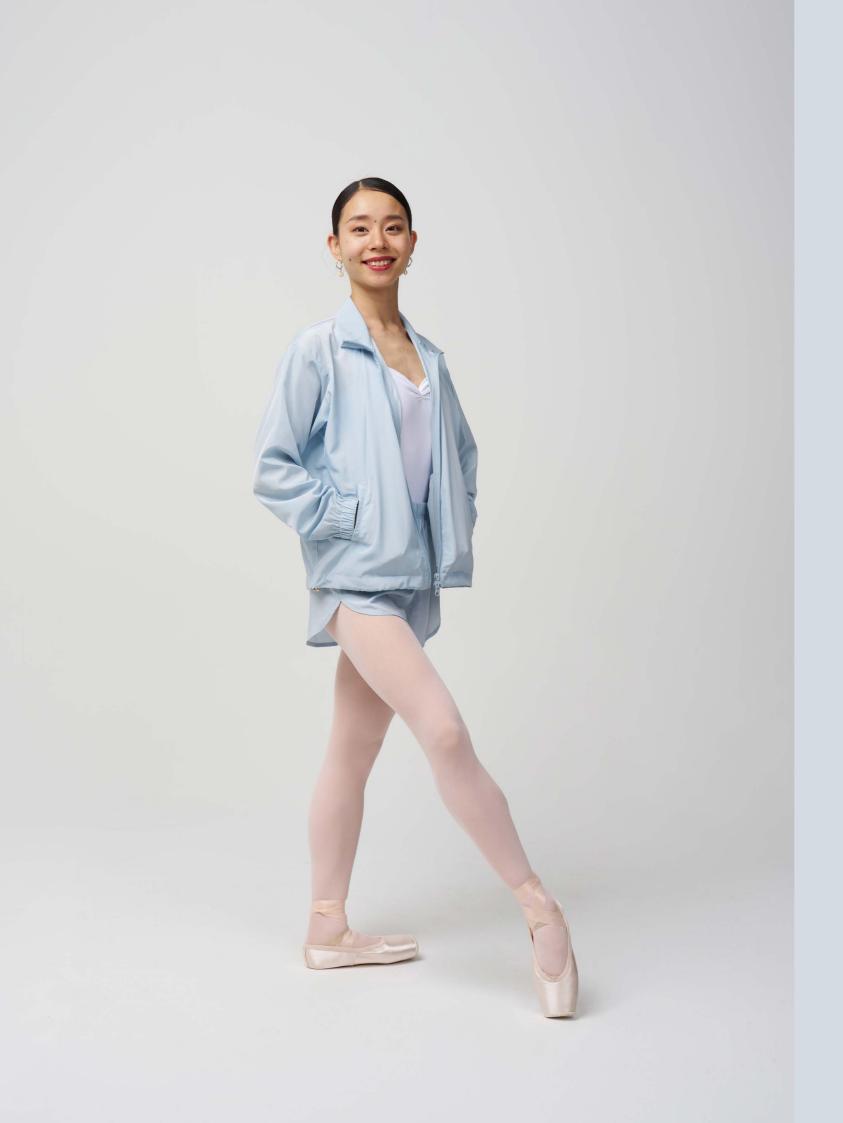

## tutu friendly 2-way zipper

Opens up to sit flat on a tutu.

### flexible elastic drawstring for 2 looks

Wear it straight, or pull the elastic drawstring tighter for a cropped look.