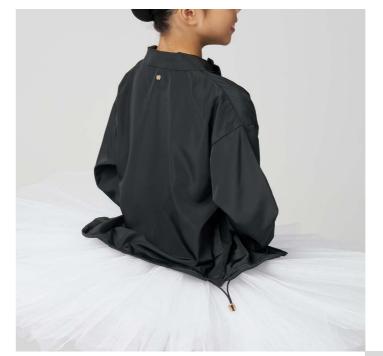

## tutu friendly 2-way zipper

Opens up to sit flat on a tutu.

### flexible elastic drawstring for 2 looks

Wear it straight, or pull the elastic drawstring tighter for a cropped look.