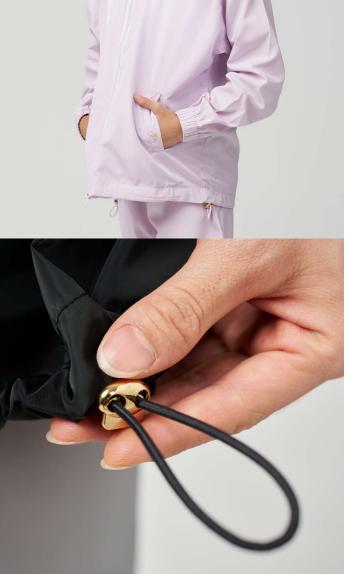

### flexible elastic drawstring for 2 looks

Wear it straight, or pull the elastic drawstring tighter for a cropped look.