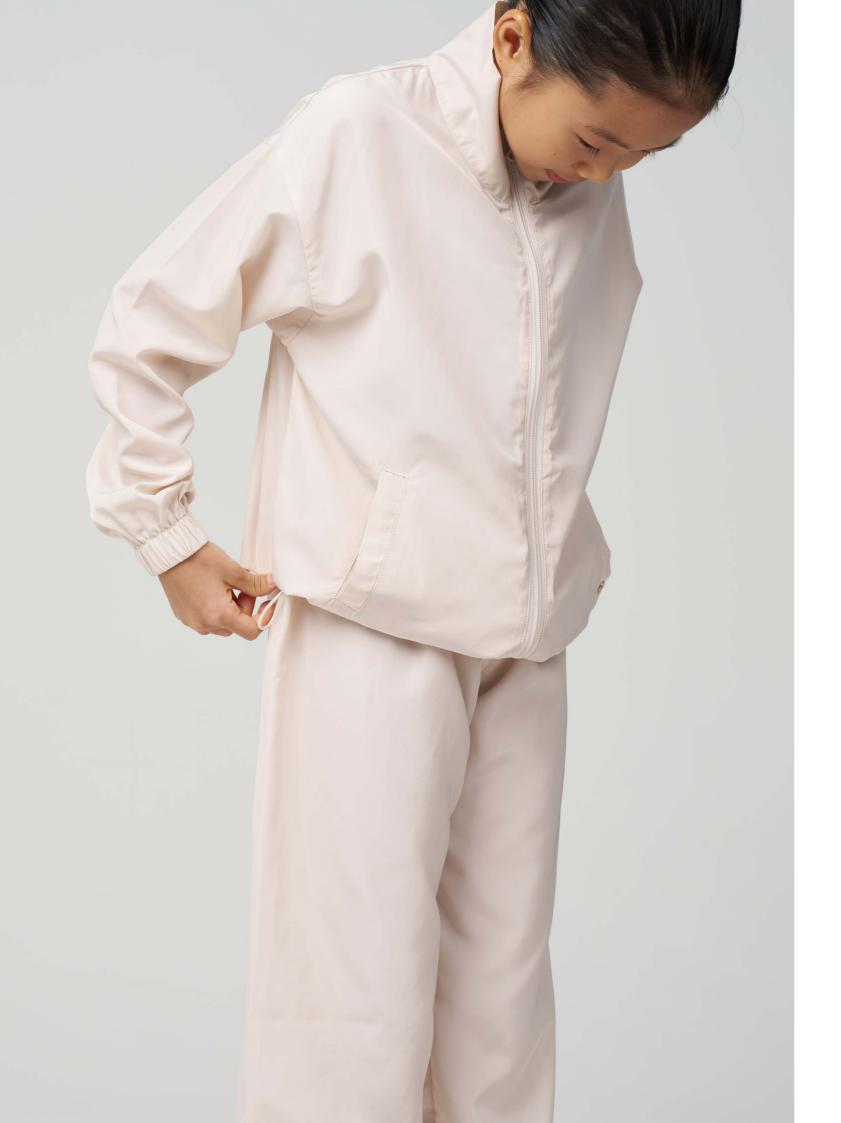

# meringue

WARM-UP JACKET SWP40 CH SIZE 2 AD SIZE S, M

RIPSTOP SHORTS SWP30 CH SIZE 1, 2 AD SIZE XS, S, M, L

RIPSTOP PRACTICAL SHORTS SWP35 AD SIZE XS, S, M, L

RIPSTOP SWEAT PANTS SWP32 CH SIZE 1, 2 AD SIZE XS, S, M, L, XL

### flexible elastic drawstring for 2 looks

Wear it straight, or pull the elastic drawstring tighter for a cropped look.

## tutu friendly 2-way zipper

Opens up to sit flat on a tutu.