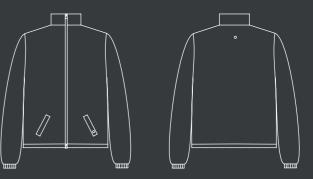

## tutu friendly 2-way zipper

Opens up to sit flat on a tutu.

### flexible elastic drawstring for 2 looks

Wear it straight, or pull the elastic drawstring tighter for a cropped look.