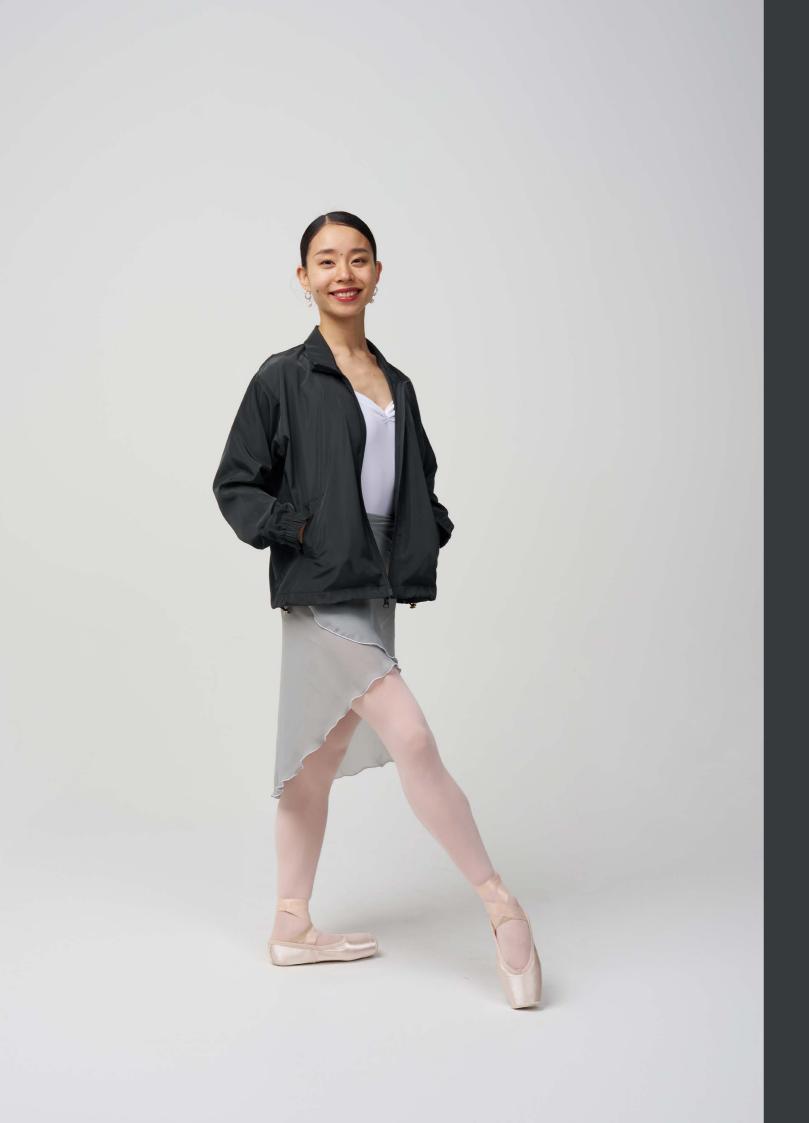

## tutu friendly 2-way zipper

Opens up to sit flat on a tutu.

### flexible elastic drawstring for 2 looks

Wear it straight, or pull the elastic drawstring tighter for a cropped look.