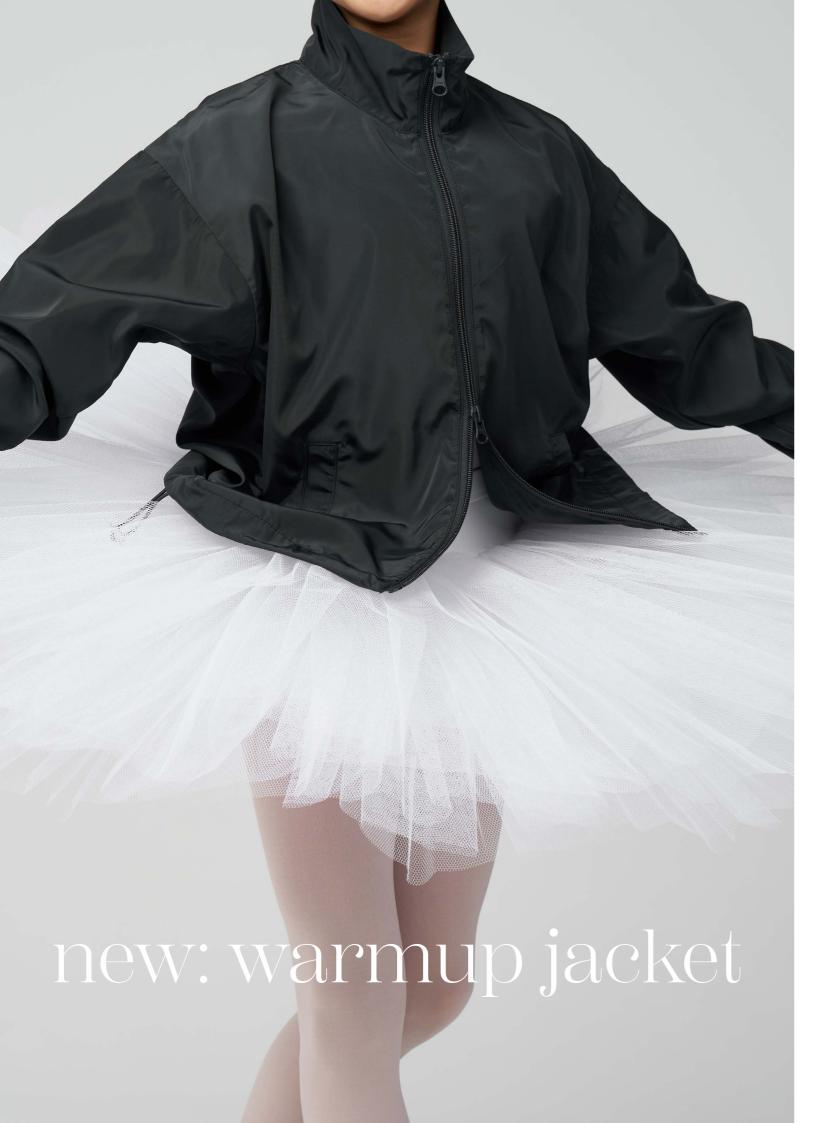

# Warm-Ulbs

It's been a long time coming -

your favourite lightweight warm-ups and Toastie Boots II are back in new colours.

## tutu friendly 2-way zipper

Opens up to sit flat on a tutu.

### flexible elastic drawstring for 2 looks

Wear it straight, or pull the elastic drawstring tighter for a cropped look.