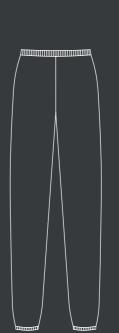

#### shadow

WARM-UP JACKET SWP40 CH SIZE 2 AD SIZE S, M

RIPSTOP SHORTS SWP30 CH SIZE 1, 2 AD SIZE XS, S, M, L

RIPSTOP PRACTICAL SHORTS SWP35 AD SIZE XS, S, M, L

RIPSTOP SWEAT PANTS SWP32 CH SIZE 1, 2 AD SIZE XS, S, M, L, XL