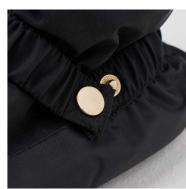

### flexible elastic drawstring for 2 looks

Wear it straight, or pull the elastic drawstring tighter for a cropped look.