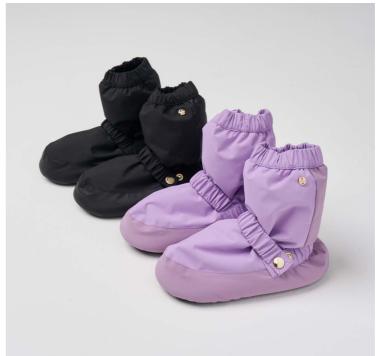

#### Toastie Boots II

- Made with lightweight and water-resistant materials.
- Designed to be more comfortable for your feet.
- Folds compactly to take up less space in your bag.
  Adjustable snap closure with elastic strap for comfort

Colours: Black, Lavender

| Size | Length* | Shoe Size Estimate |
|------|---------|--------------------|
| XS   | 21.5 cm | EUR 30 - 33        |
| S    | 23 cm   | EUR 34 - 36        |
| М    | 24.5 cm | EUR 37 - 38        |
| L    | 26 cm   | EUR 39 - 40        |
| XL   | 27 cm   | EUR 41 - 43        |
|      |         |                    |