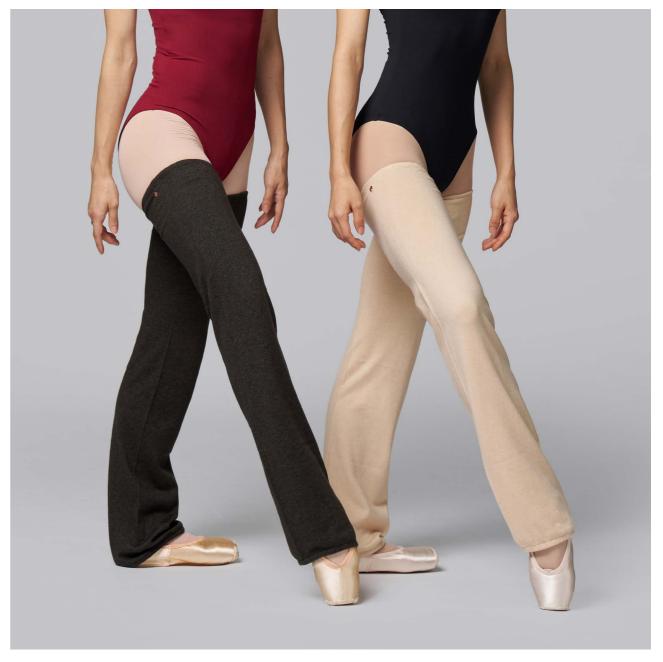

## Leg Warmers

## SWP39

Leg warmers designed with a relaxed straight leg fit for a flattering line. Fold up and down to change up your look. Made of 100% acrylic for a luxurious and soft feel. Acrylic has similar feel and heat retention properties as wool fibers, which is perfect for keeping you warm.

Colours named after our favourite early morning beverages — Kopi O (black coffee), and Milk Tea.

One Size: 14" width circumference x 30" length

Available colours:

Kopi OMilk Tea

Adage High-Low Skirt WSK21