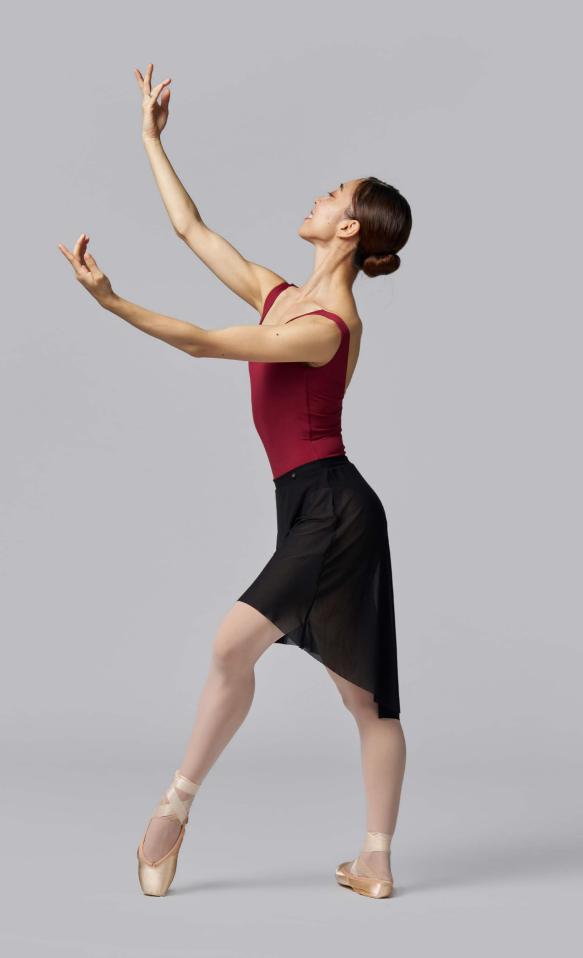

Colours named after our favourite early morning beverages — Kopi O (black coffee), and Milk Tea.

One Size: 14" width circumference x 30" length

Available colours:

Kopi OMilk Tea

Adage High-Low Skirt WSK21

High-low stretch mesh pull up skirt.

Available colours:

Black
Red Tea

| Size | Waist   | Front Length | Back Length |
|------|---------|--------------|-------------|
| S    | 23"-26" | 14"          | 23"         |
| М    | 25"-28" | 15"          | 24.5"       |