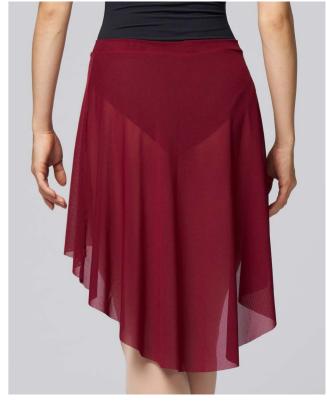

High-low stretch mesh pull up skirt.

Available colours:

Black
Red Tea

| Size | Waist   | Front Length | Back Length |
|------|---------|--------------|-------------|
| S    | 23"-26" | 14"          | 23"         |
| М    | 25"-28" | 15"          | 24.5"       |