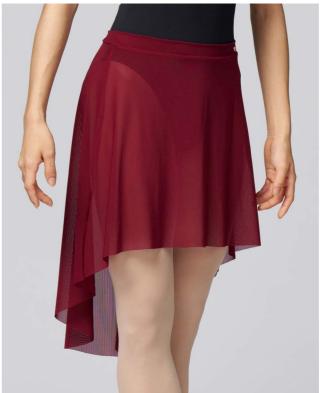

High-low stretch mesh pull up skirt.

Available colours:

Black
Red Tea

| Size | Waist   | Front Length | Back Length |
|------|---------|--------------|-------------|
| S    | 23"-26" | 14"          | 23"         |
| М    | 25"-28" | 15"          | 24.5"       |