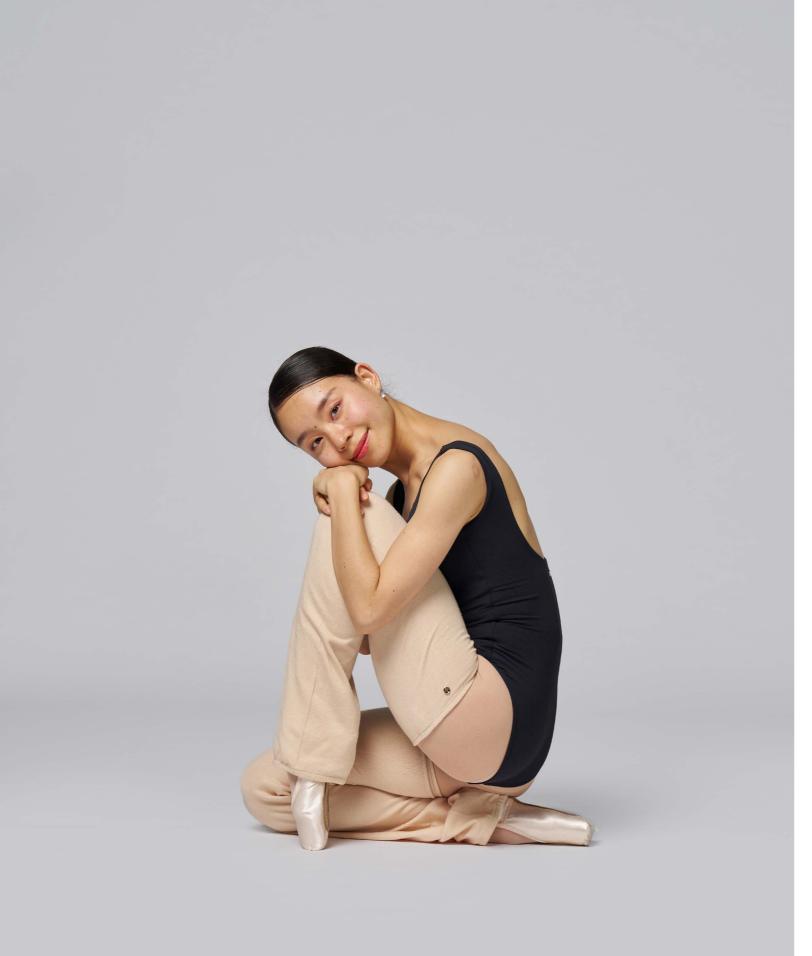

## Leg Warmers

## SWP39

Leg warmers designed with a relaxed straight leg fit for a flattering line. Fold up and down to change up your look. Made of 100% acrylic for a luxurious and soft feel. Acrylic has similar feel and heat retention properties as wool fibers, which is perfect for keeping you warm.

Colours named after our favourite early morning beverages — Kopi O (black coffee), and Milk Tea.

One Size: 14" width circumference x 30" length

Available colours:

Kopi OMilk Tea

Adage High-Low Skirt WSK21