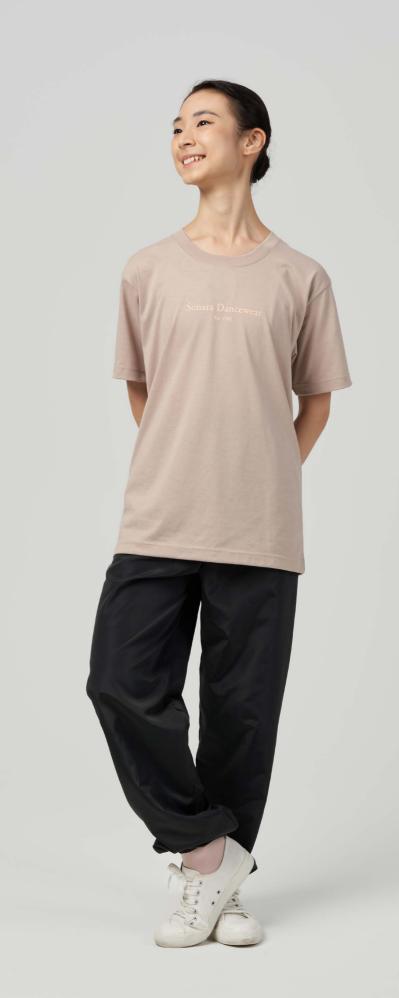

Sonata Dancewear T-Shirt

OFF2209-AD

A beige short-sleeved T-shirt with light pink print. Unisex fit with a round neckline.

100% cotton.

Beige

All measurements are taken across garment in inches.

| SIZE | WIDTH (inches) | LENGTH (inches) |
|------|----------------|-----------------|
| XS   | 17             | 25.5            |
| S    | 18             | 26              |
| М    | 19             | 27              |
| L    | 20             | 28              |
|      |                |                 |