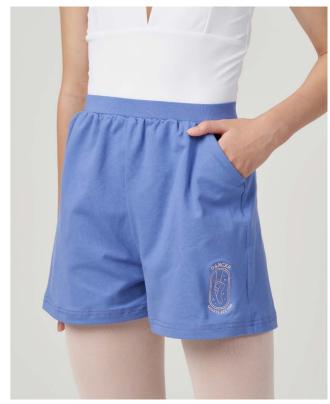

### Mandie Pocket Shorts

OFF2210

Shorts with two pockets and elastic waistband, completed with a light pink Dancer emblem embroidery at the side.

Made with our signature cotton material, Dansknit™, for extra comfort.

Wisteria

All measurements are taken across garment in inches.

| SIZE | WAISTBAND (inches) | HIP<br>(inches) | LENGTH (inches) |
|------|--------------------|-----------------|-----------------|
| 0    | 9-12               | 13              | 11              |
| 2    | 10-13              | 15              | 12              |
| 4    | 11-14              | 17              | 13              |
| 2    |                    |                 |                 |