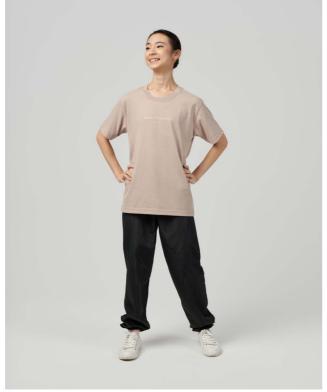

Sonata Dancewear T-Shirt

OFF2209-AD

A beige short-sleeved T-shirt with light pink print. Unisex fit with a round neckline.

100% cotton.

Beige

All measurements are taken across garment in inches.

| SIZE | WIDTH (inches) | LENGTH (inches) |
|------|----------------|-----------------|
| XS   | 17             | 25.5            |
| S    | 18             | 26              |
| М    | 19             | 27              |
| L    | 20             | 28              |
|      |                |                 |