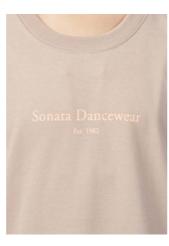

Sonata Dancewear T-Shirt

OFF2209-AD

A beige short-sleeved T-shirt with light pink print. Unisex fit with a round neckline.

100% cotton.

Beige

All measurements are taken across garment in inches.

| SIZE | WIDTH (inches) | LENGTH (inches) |
|------|----------------|-----------------|
| XS   | 17             | 25.5            |
| S    | 18             | 26              |
| М    | 19             | 27              |
| L    | 20             | 28              |
|      |                |                 |