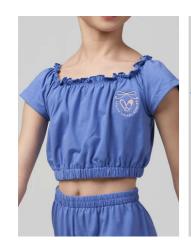

[NEW COLOUR] Lea Off Shoulder Crop Top (Wisteria) [NEW COLOUR] Linda Sweatpants (Wisteria)

Lea Off Shoulder Crop Top

#### OFF2201

Off shoulder ruffled cropped top with an elastic waistband allowing you to move freely without worry. Pair it with our Linda Sweatpants for a complete look. Embroidered 'Sonata Ballet Dancer' logo on the left.

Made with our signature cotton material, Dansknit™, for extra comfort.

Wisteria

All measurements are taken across garment in inches.

| SIZE | WIDTH (inches) | LENGTH (inches) | WAISTBAND (inches) |
|------|----------------|-----------------|--------------------|
| 0    | 16.5           | 9.5             | 10.5               |
| 2    | 18             | 10.5            | 11.5               |
| 4    | 19.5           | 11.5            | 12.5               |