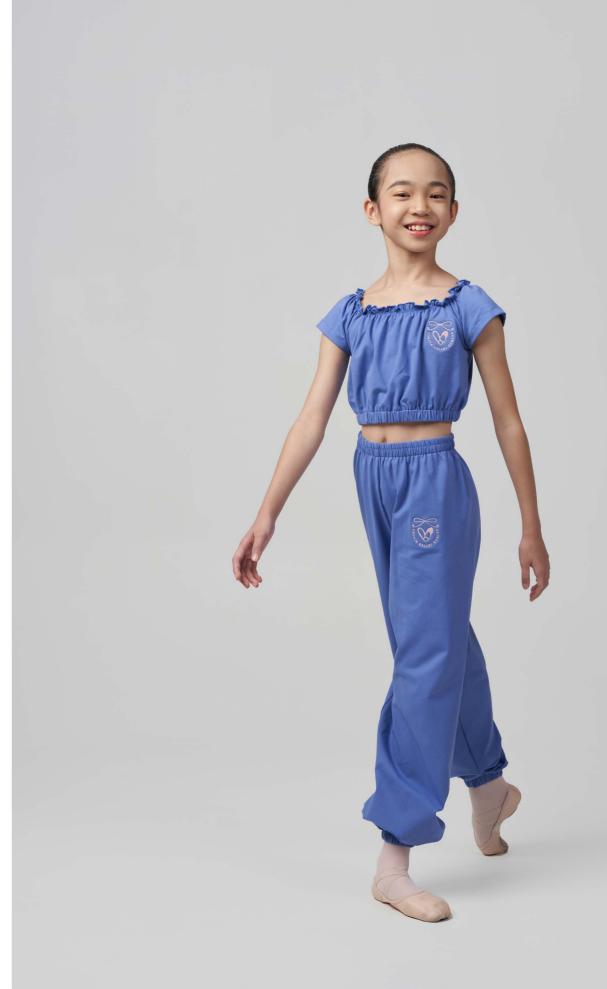

[NEW COLOUR] Lea Off Shoulder Crop Top (Wisteria) [NEW COLOUR] Linda Sweatpants (Wisteria)

Lea Off Shoulder Crop Top

#### OFF2201

Off shoulder ruffled cropped top with an elastic waistband allowing you to move freely without worry. Pair it with our Linda Sweatpants for a complete look. Embroidered 'Sonata Ballet Dancer' logo on the left.

Made with our signature cotton material, Dansknit™, for extra comfort.

Wisteria

All measurements are taken across garment in inches.

| SIZE | WIDTH (inches) | LENGTH (inches) | WAISTBAND (inches) |
|------|----------------|-----------------|--------------------|
| 0    | 16.5           | 9.5             | 10.5               |
| 2    | 18             | 10.5            | 11.5               |
| 4    | 19.5           | 11.5            | 12.5               |

Linda Sweatpants

#### OFF2203

Full length sweatpants with an elastic waistband and cuffed bottoms, finished with an embroidered 'Sonata Ballet Dancer' logo on the side. Matches perfectly with our Lea Off Shoulder Crop Top.

Made with our signature cotton material, Dansknit™, for extra comfort.

Wisteria

All measurements are taken across garment in inches.

| SIZE | WAISTBAND (inches) | HIP<br>(inches) | LENGTH (inches) |
|------|--------------------|-----------------|-----------------|
| 0    | 10.5               | 15              | 30              |
| 2    | 11.5               | 17              | 34              |
| 4    | 12.5               | 19              | 38              |