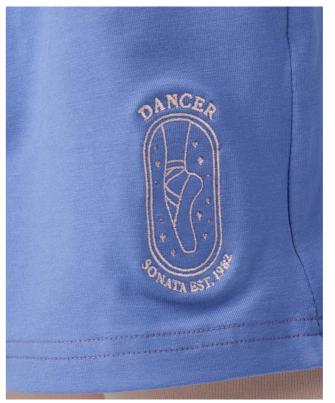

### Mandie Pocket Shorts

OFF2210

Shorts with two pockets and elastic waistband, completed with a light pink Dancer emblem embroidery at the side.

Made with our signature cotton material, Dansknit™, for extra comfort.

Wisteria

All measurements are taken across garment in inches.

| SIZE | WAISTBAND (inches) | HIP<br>(inches) | LENGTH (inches) |
|------|--------------------|-----------------|-----------------|
| 0    | 9-12               | 13              | 11              |
| 2    | 10-13              | 15              | 12              |
| 4    | 11-14              | 17              | 13              |
| 2    |                    |                 |                 |