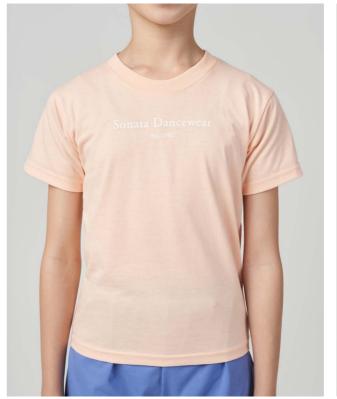

Sonata Dancewear Kids T-Shirt

OFF2209-CH

A peach short-sleeved T-shirt with white print. Match with the Mandie Pocket Shorts for a complete look.

100% cotton.

Peach

All measurements are taken across garment in inches.