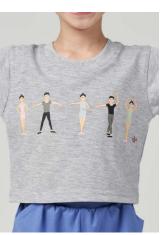

#### OFF2208

Light grey short-sleeved T-shirt, with ballet positions print. Match with the Mandie Pocket Shorts for a complete look.

100% cotton.

Grey

All measurements are taken across garment in inches.

| SIZE | WIDTH (inches) | LENGTH (inches) |
|------|----------------|-----------------|
| 0    | 13.5           | 13              |
| 2    | 14.5           | 13.5            |