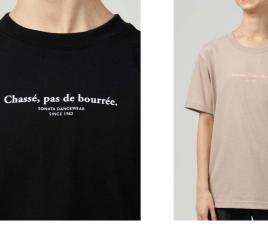

Chassé Pas De Bourrée Crop Tank OFF2207

A typical class crop tank top. Loose-cut with dropped armholes and a round neckline.

100% cotton.

Black

All measurements are taken across garment in inches.

| SIZE | WIDTH (inches) | LENGTH (inches) |
|------|----------------|-----------------|
| XS   | 16.5           | 17              |
| S    | 17             | 17.5            |
| М    | 18             | 18              |
|      |                |                 |