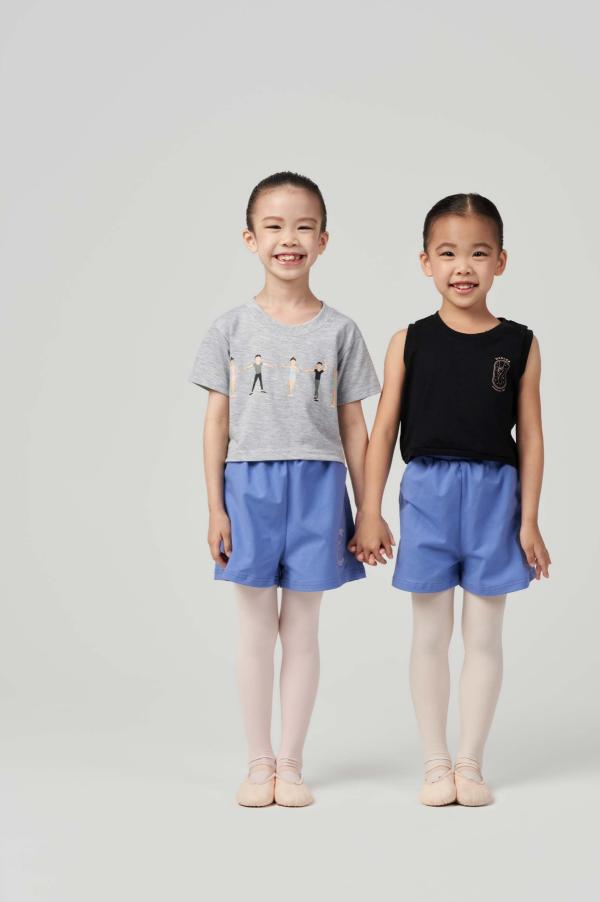

#### OFF2208

Light grey short-sleeved T-shirt, with ballet positions print. Match with the Mandie Pocket Shorts for a complete look.

100% cotton.

Grey

All measurements are taken across garment in inches.

| SIZE | WIDTH (inches) | LENGTH (inches) |
|------|----------------|-----------------|
| 0    | 13.5           | 13              |
| 2    | 14.5           | 13.5            |

Sonata Dancewear Kids T-Shirt

OFF2209-CH

A peach short-sleeved T-shirt with white print. Match with the Mandie Pocket Shorts for a complete look.

100% cotton.

Peach

All measurements are taken across garment in inches.