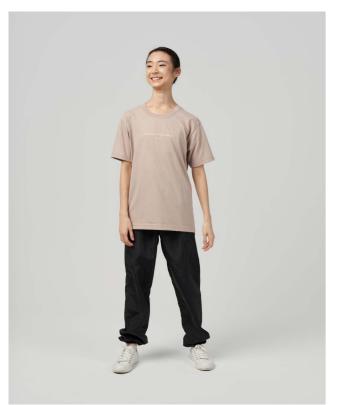

Sonata Dancewear T-Shirt

OFF2209-AD

A beige short-sleeved T-shirt with light pink print. Unisex fit with a round neckline.

100% cotton.

Beige

All measurements are taken across garment in inches.

| SIZE | WIDTH (inches) | LENGTH (inches) |
|------|----------------|-----------------|
| XS   | 17             | 25.5            |
| S    | 18             | 26              |
| М    | 19             | 27              |
| L    | 20             | 28              |
|      |                |                 |