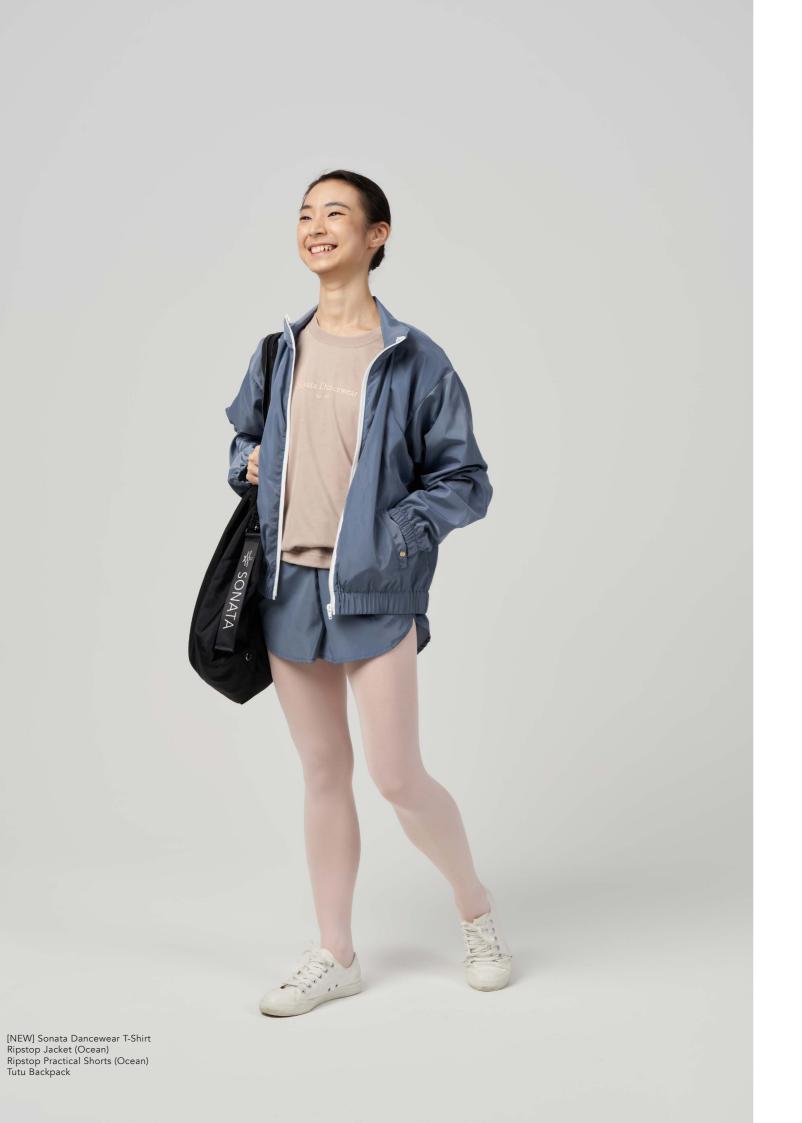

### HAPPINESS: OFF DUTY

SS22 COLLECTION







# OFF DUTY

Comfortable wear for moments out of the studio.

Designed in Singapore by dancers, for dancers.

























[NEW] Ballet Positions Crop T-Shirt [NEW] Sonata Pointe Shoe Crop Tank [NEW] Mandie Pocket Shorts















[NEW COLOUR] Lea Off Shoulder Crop Top (Wisteria) [NEW COLOUR] Linda Sweatpants (Wisteria)





Lea Off Shoulder Crop Top

#### OFF2201

Off shoulder ruffled cropped top with an elastic waistband allowing you to move freely without worry. Pair it with our Linda Sweatpants for a complete look. Embroidered 'Sonata Ballet Dancer' logo on the left.

Made with our signature cotton material, Dansknit™, for extra comfort.

Wisteria

All measurements are taken across garment in inches.

| SIZE | WIDTH (inches) | LENGTH (inches) | WAISTBAND (inches) |
|--