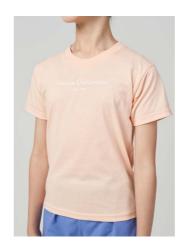

Sonata Dancewear Kids T-Shirt

OFF2209-CH

A peach short-sleeved T-shirt with white print. Match with the Mandie Pocket Shorts for a complete look.

100% cotton.

Peach

All measurements are taken across garment in inches.