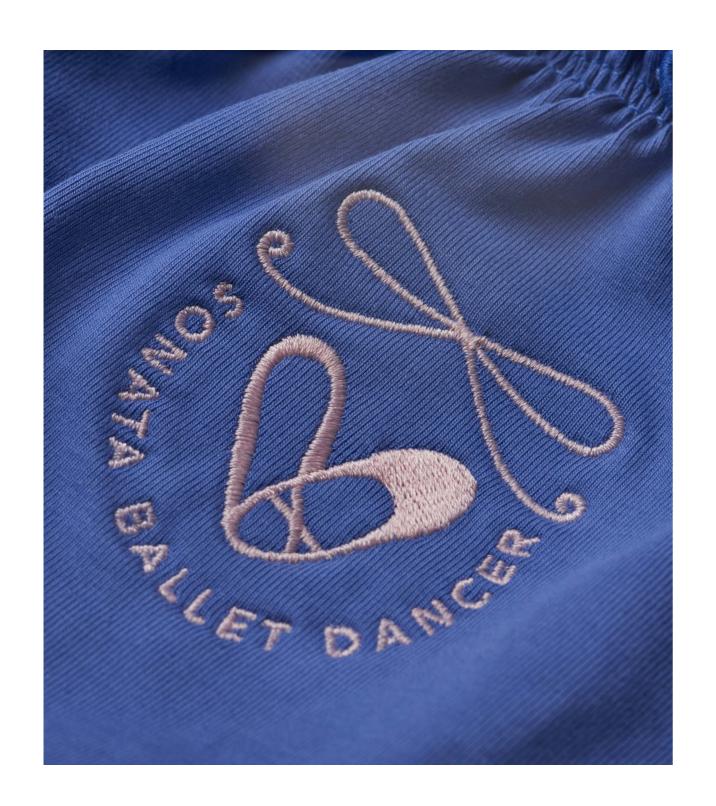

#### OFF2201

Off shoulder ruffled cropped top with an elastic waistband allowing you to move freely without worry. Pair it with our Linda Sweatpants for a complete look. Embroidered 'Sonata Ballet Dancer' logo on the left.