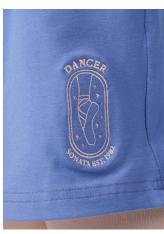

Sonata Dancewear Kids T-Shirt

OFF2209-CH

A peach short-sleeved T-shirt with white print. Match with the Mandie Pocket Shorts for a complete look.

100% cotton.

Peach

All measurements are taken across garment in inches.

| SIZE | WIDTH<br>(inches) | LENGTH<br>(inches) |
|------|-------------------|--------------------|
| 0    | 13                | 18                 |
| 2    | 14                | 19                 |