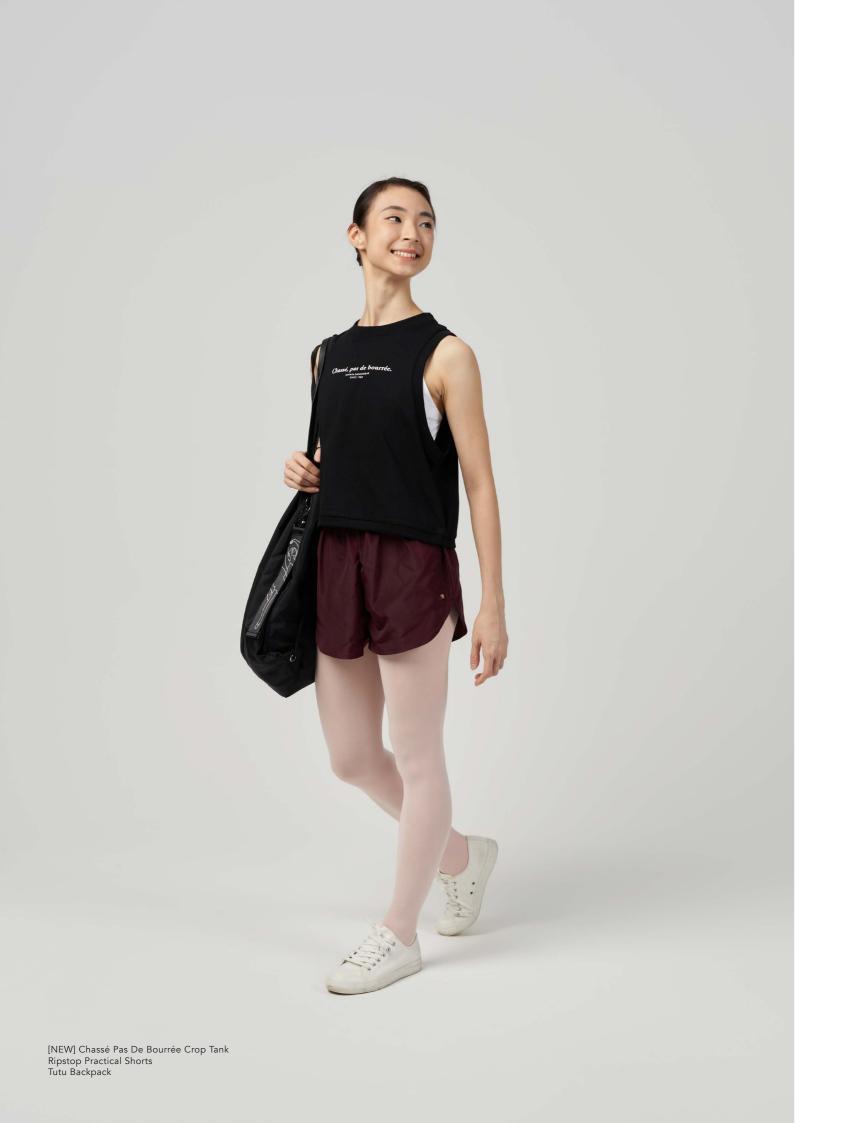

Chassé Pas De Bourrée Crop Tank OFF2207

A typical class crop tank top. Loose-cut with dropped armholes and a round neckline.

100% cotton.

Black

All measurements are taken across garment in inches.

| SIZE | WIDTH (inches) | LENGTH (inches) |
|------|----------------|-----------------|
| XS   | 16.5           | 17              |
| S    | 17             | 17.5            |
| М    | 18             | 18              |
|      |                |                 |