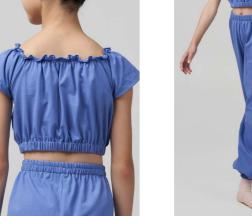

[NEW COLOUR] Lea Off Shoulder Crop Top (Wisteria) [NEW COLOUR] Linda Sweatpants (Wisteria)

Lea Off Shoulder Crop Top

#### OFF2201

Off shoulder ruffled cropped top with an elastic waistband allowing you to move freely without worry. Pair it with our Linda Sweatpants for a complete look. Embroidered 'Sonata Ballet Dancer' logo on the left.

Made with our signature cotton material, Dansknit™, for extra comfort.

Wisteria

All measurements are taken across garment in inches.

| SIZE | WIDTH (inches) | LENGTH (inches) | WAISTBAND (inches) |
|------|----------------|-----------------|--------------------|
| 0    | 16.5           | 9.5             | 10.5               |
| 2    | 18             | 10.5            | 11.5               |
| 4    | 19.5           | 11.5            | 12.5               |