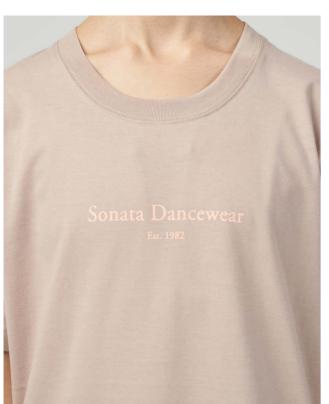

Sonata Dancewear T-Shirt

OFF2209-AD

A beige short-sleeved T-shirt with light pink print. Unisex fit with a round neckline.

100% cotton.

Beige

All measurements are taken across garment in inches.

| SIZE | WIDTH (inches) | LENGTH (inches) |
|------|----------------|-----------------|
| XS   | 17             | 25.5            |
| S    | 18             | 26              |
| М    | 19             | 27              |
| L    | 20             | 28              |
|      |                |                 |