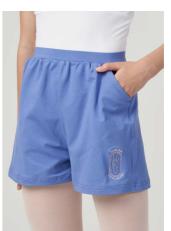

### Mandie Pocket Shorts

OFF2210

Shorts with two pockets and elastic waistband, completed with a light pink Dancer emblem embroidery at the side.

Made with our signature cotton material, Dansknit™, for extra comfort.

Wisteria

All measurements are taken across garment in inches.

| SIZE | WAISTBAND (inches) | HIP<br>(inches) | LENGTH (inches) |
|------|--------------------|-----------------|-----------------|
| 0    | 9-12               | 13              | 11              |
| 2    | 10-13              | 15              | 12              |
| 4    | 11-14              | 17              | 13              |
| 2    |                    |                 |                 |