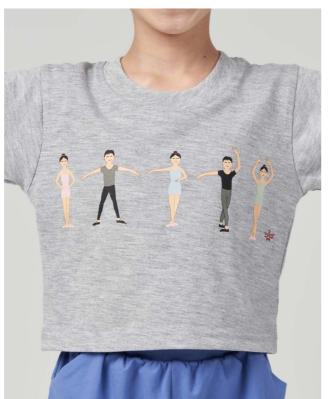

#### OFF2208

Light grey short-sleeved T-shirt, with ballet positions print. Match with the Mandie Pocket Shorts for a complete look.

100% cotton.

Grey

All measurements are taken across garment in inches.

| SIZE | WIDTH (inches) | LENGTH (inches) |
|------|----------------|-----------------|
| 0    | 13.5           | 13              |
| 2    | 14.5           | 13.5            |