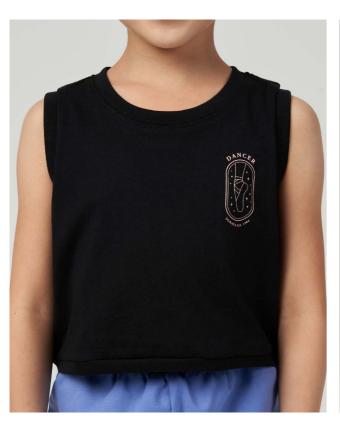

Sonata Pointe Shoe Crop Tank OFF2206

Crop tank top, with light pink Dancer emblem embroidery. Match with the Mandie Pocket Shorts for a complete look.

100% cotton.

Black

All measurements are taken across garment in inches.