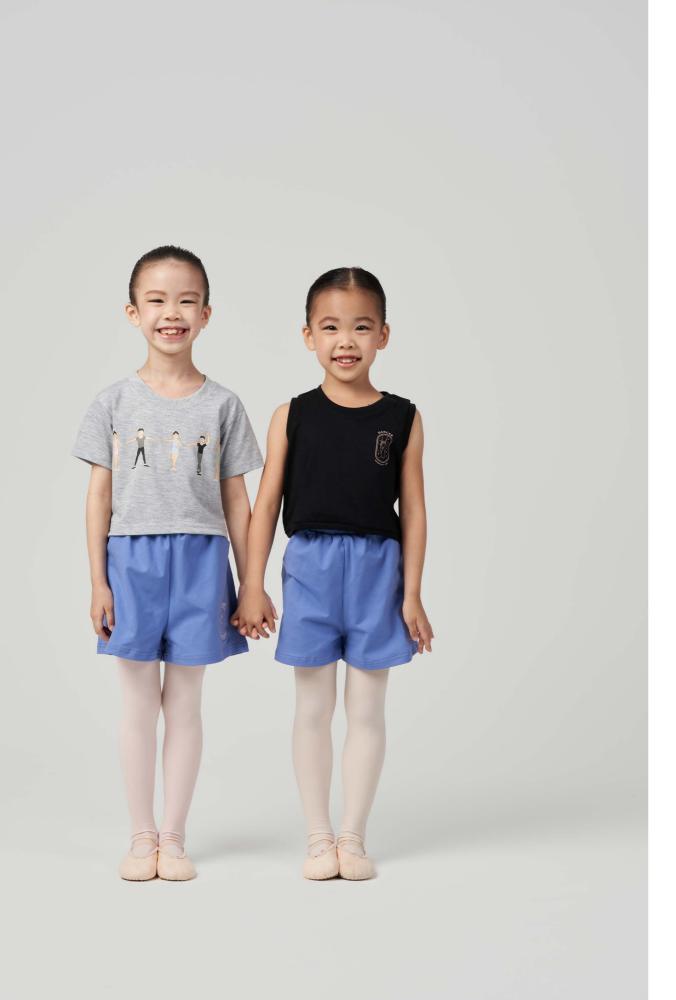

Sonata Pointe Shoe Crop Tank OFF2206

Crop tank top, with light pink Dancer emblem embroidery. Match with the Mandie Pocket Shorts for a complete look.

100% cotton.

Black

All measurements are taken across garment in inches.

| SIZE | WIDTH (inches) | LENGTH (inches) |
|------|----------------|-----------------|
| 2    | 13.5           | 13.5            |
| 4    | 14.5           | 14              |

Ballet Positions Crop T-Shirt

#### OFF2208

Light grey short-sleeved T-shirt, with ballet positions print. Match with the Mandie Pocket Shorts for a complete look.

100% cotton.

Grey

All measurements are taken across garment in inches.

| SIZE | WIDTH (inches) | LENGTH (inches) |
|------|----------------|-----------------|
| 0    | 13.5           | 13              |
| 2    | 14.5           | 13.5            |

Sonata Dancewear Kids T-Shirt

OFF2209-CH

A peach short-sleeved T-shirt with white print. Match with the Mandie Pocket Shorts for a complete look.

100% cotton.

Peach

All measurements are taken across garment in inches.

| SIZE | WIDTH<br>(inches) | LENGTH<br>(inches) |
|------|-------------------|--------------------|
| 0    | 13                | 18                 |
| 2    | 14                | 19                 |