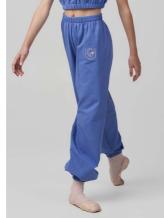

Linda Sweatpants

#### OFF2203

Full length sweatpants with an elastic waistband and cuffed bottoms, finished with an embroidered 'Sonata Ballet Dancer' logo on the side. Matches perfectly with our Lea Off Shoulder Crop Top.

Made with our signature cotton material, Dansknit™, for extra comfort.

Wisteria

All measurements are taken across garment in inches.

| SIZE | WAISTBAND (inches) | HIP<br>(inches) | LENGTH (inches) |
|------|--------------------|-----------------|-----------------|
| 0    | 10.5               | 15              | 30              |
| 2    | 11.5               | 17              | 34              |
| 4    | 12.5               | 19              | 38              |