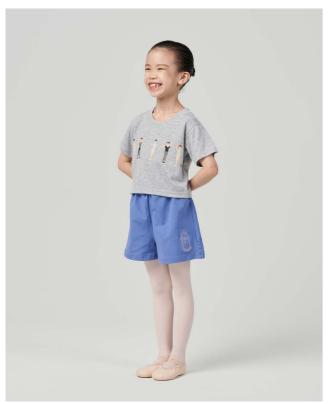

Sonata Dancewear Kids T-Shirt

OFF2209-CH

A peach short-sleeved T-shirt with white print. Match with the Mandie Pocket Shorts for a complete look.

100% cotton.

Peach

All measurements are taken across garment in inches.