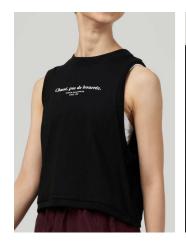

Chassé Pas De Bourrée Crop Tank OFF2207

A typical class crop tank top. Loose-cut with dropped armholes and a round neckline.

100% cotton.

Black

All measurements are taken across garment in inches.

| SIZE | WIDTH (inches) | LENGTH (inches) |
|------|----------------|-----------------|
| XS   | 16.5           | 17              |
| S    | 17             | 17.5            |
| М    | 18             | 18              |
|      |                |                 |