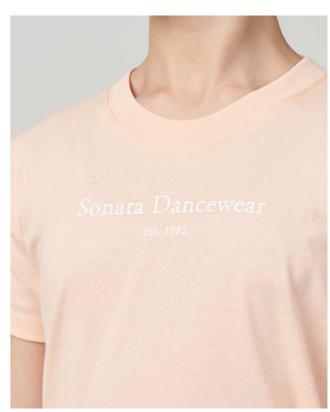

Sonata Dancewear T-Shirt

OFF2209-AD

A beige short-sleeved T-shirt with light pink print. Unisex fit with a round neckline.

100% cotton.

Beige

All measurements are taken across garment in inches.

| SIZE | WIDTH (inches) | LENGTH (inches) |
|------|----------------|-----------------|
| XS   | 17             | 25.5            |
| S    | 18             | 26              |
| М    | 19             | 27              |
| L    | 20             | 28              |
|      |                |                 |