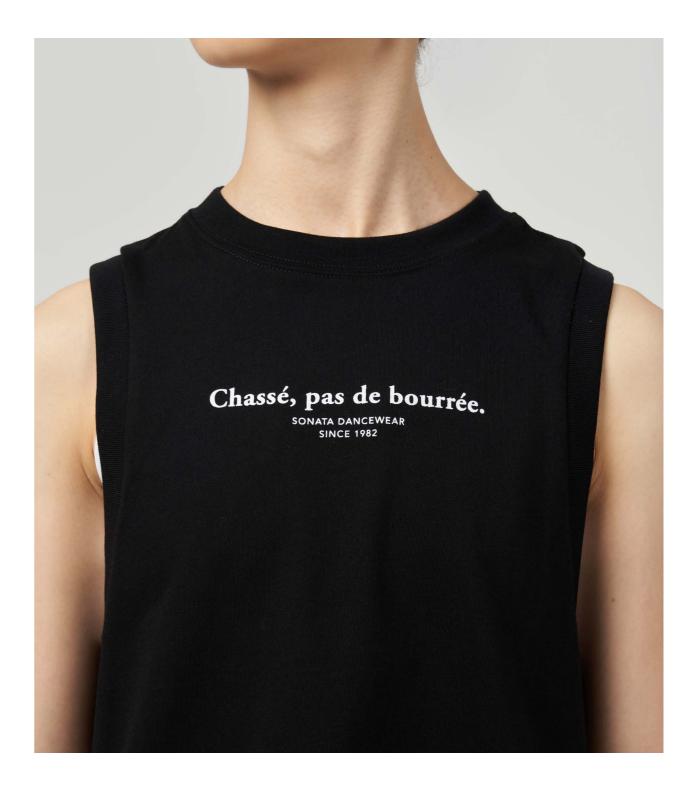

Chassé Pas De Bourrée Crop Tank OFF2207

A typical class crop tank top. Loose-cut with dropped armholes and a round neckline.

100% cotton.

Black

All measurements are taken across garment in inches.

| SIZE | WIDTH (inches) | LENGTH (inches) |
|------|----------------|-----------------|
| XS   | 16.5           | 17              |
| S    | 17             | 17.5            |
| М    | 18             | 18              |
|      |                |                 |