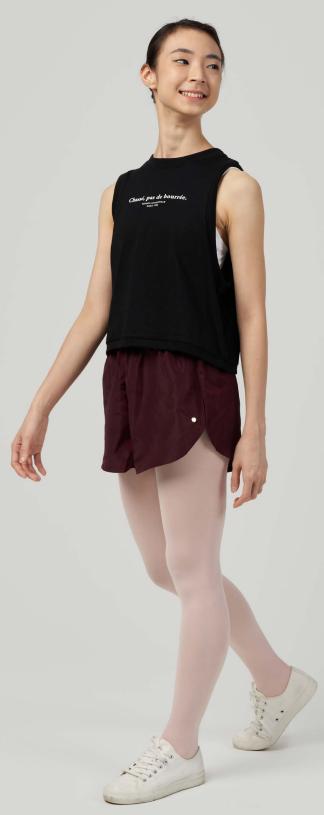

Chassé Pas De Bourrée Crop Tank OFF2207

A typical class crop tank top. Loose-cut with dropped armholes and a round neckline.

100% cotton.

Black

All measurements are taken across garment in inches.

| SIZE | WIDTH (inches) | LENGTH (inches) |
|------|----------------|-----------------|
| XS   | 16.5           | 17              |
| S    | 17             | 17.5            |
| М    | 18             | 18              |
|      |                |                 |