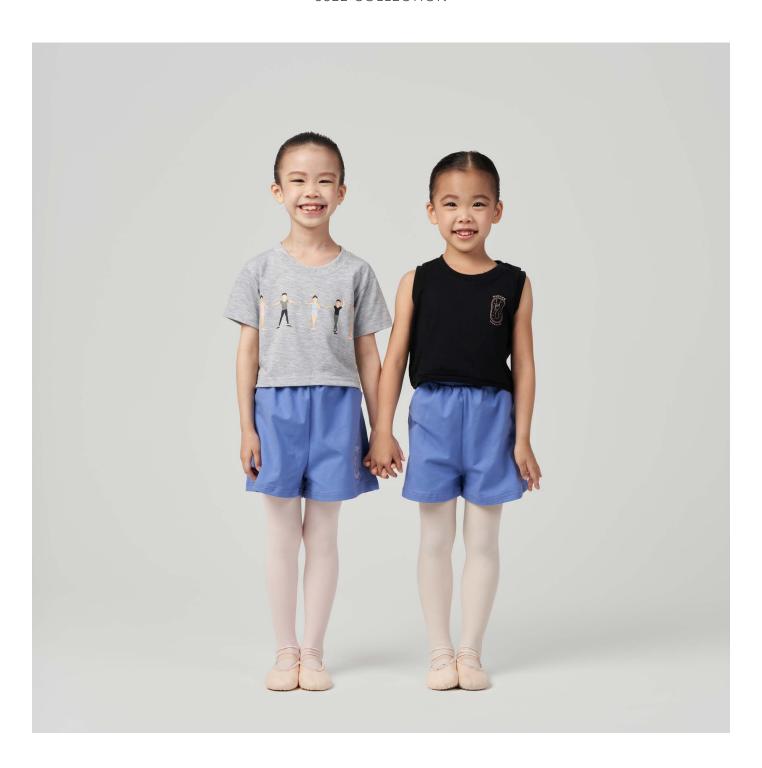

Sonata Pointe Shoe Crop Tank OFF2206

Crop tank top, with light pink Dancer emblem embroidery. Match with the Mandie Pocket Shorts for a complete look.

100% cotton.

Black

All measurements are taken across garment in inches.

| SIZE | WIDTH (inches) | LENGTH (inches) |
|------|----------------|-----------------|
| 2    | 13.5           | 13.5            |
| 4    | 14.5           | 14              |

Ballet Positions Crop T-Shirt

#### OFF2208

Light grey short-sleeved T-shirt, with ballet positions print. Match with the Mandie Pocket Shorts for a complete look.

100% cotton.

Grey

All measurements are taken across garment in inches.

| SIZE | WIDTH (inches) | LENGTH (inches) |
|------|----------------|-----------------|
| 0    | 13.5           | 13              |
| 2    | 14.5           | 13.5            |

Sonata Dancewear Kids T-Shirt

OFF2209-CH

A peach short-sleeved T-shirt with white print. Match with the Mandie Pocket Shorts for a complete look.

100% cotton.

Peach

All measurements are taken across garment in inches.

| SIZE | WIDTH<br>(inches) | LENGTH<br>(inches) |
|------|-------------------|--------------------|
| 0    | 13                | 18                 |
| 2    | 14                | 19                 |