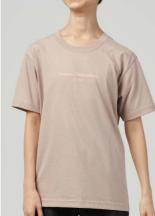

Sonata Dancewear T-Shirt

OFF2209-AD

A beige short-sleeved T-shirt with light pink print. Unisex fit with a round neckline.

100% cotton.

Beige

All measurements are taken across garment in inches.

| SIZE | WIDTH (inches) | LENGTH (inches) |
|------|----------------|-----------------|
| XS   | 17             | 25.5            |
| S    | 18             | 26              |
| М    | 19             | 27              |
| L    | 20             | 28              |
|      |                |                 |