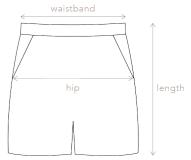

Wisteria

All measurements are taken across garment in inches.

| SIZE | WAISTBAND (inches) | HIP<br>(inches) | LENGTH (inches) |
|------|--------------------|-----------------|-----------------|
| 0    | 9-12               | 13              | 11              |
| 2    | 10-13              | 15              | 12              |
| 4    | 11-14              | 17              | 13              |
| 2    |                    |                 |                 |