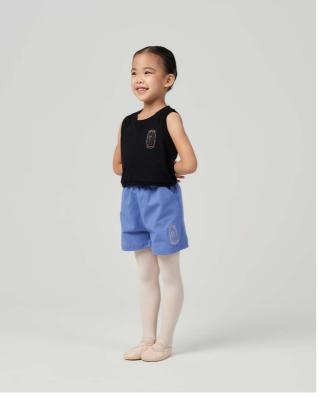

Sonata Pointe Shoe Crop Tank OFF2206

Crop tank top, with light pink Dancer emblem embroidery. Match with the Mandie Pocket Shorts for a complete look.

100% cotton.

Black

All measurements are taken across garment in inches.

| SIZE | WIDTH (inches) | LENGTH (inches) |
|------|----------------|-----------------|
| 2    | 13.5           | 13.5            |
| 4    | 14.5           | 14              |

Ballet Positions Crop T-Shirt