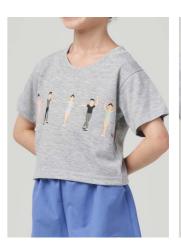

Sonata Dancewear Kids T-Shirt

OFF2209-CH

A peach short-sleeved T-shirt with white print. Match with the Mandie Pocket Shorts for a complete look.

100% cotton.

Peach

All measurements are taken across garment in inches.

| SIZE | WIDTH<br>(inches) | LENGTH<br>(inches) |
|------|-------------------|--------------------|
| 0    | 13                | 18                 |
| 2    | 14                | 19                 |