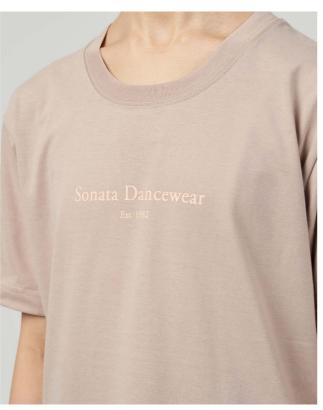

Sonata Dancewear T-Shirt

OFF2209-AD

A beige short-sleeved T-shirt with light pink print. Unisex fit with a round neckline.

100% cotton.

Beige

All measurements are taken across garment in inches.

| SIZE | WIDTH (inches) | LENGTH (inches) |
|------|----------------|-----------------|
| XS   | 17             | 25.5            |
| S    | 18             | 26              |
| М    | 19             | 27              |
| L    | 20             | 28              |
|      |                |                 |