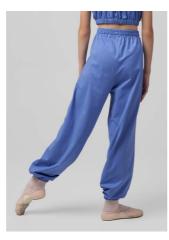

Linda Sweatpants

#### OFF2203

Full length sweatpants with an elastic waistband and cuffed bottoms, finished with an embroidered 'Sonata Ballet Dancer' logo on the side. Matches perfectly with our Lea Off Shoulder Crop Top.

Made with our signature cotton material, Dansknit™, for extra comfort.

Wisteria

All measurements are taken across garment in inches.

| SIZE | WAISTBAND (inches) | HIP<br>(inches) | LENGTH (inches) |
|------|--------------------|-----------------|-----------------|
| 0    | 10.5               | 15              | 30              |
| 2    | 11.5               | 17              | 34              |
| 4    | 12.5               | 19              | 38              |