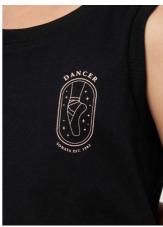

Sonata Pointe Shoe Crop Tank OFF2206

Crop tank top, with light pink Dancer emblem embroidery. Match with the Mandie Pocket Shorts for a complete look.

100% cotton.

Black

All measurements are taken across garment in inches.

| SIZE | WIDTH (inches) | LENGTH (inches) |
|------|----------------|-----------------|
| 2    | 13.5           | 13.5            |
| 4    | 14.5           | 14              |

Ballet Positions Crop T-Shirt