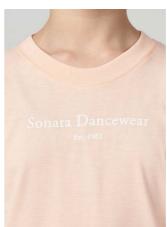

Sonata Dancewear T-Shirt

OFF2209-AD

A beige short-sleeved T-shirt with light pink print. Unisex fit with a round neckline.

100% cotton.

Beige

All measurements are taken across garment in inches.

| SIZE | WIDTH (inches) | LENGTH (inches) |
|------|----------------|-----------------|
| XS   | 17             | 25.5            |
| S    | 18             | 26              |
| М    | 19             | 27              |
| L    | 20             | 28              |
|      |                |                 |