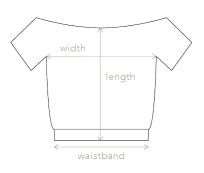

#### OFF2201

Off shoulder ruffled cropped top with an elastic waistband allowing you to move freely without worry. Pair it with our Linda Sweatpants for a complete look. Embroidered 'Sonata Ballet Dancer' logo on the left.

Made with our signature cotton material, Dansknit™, for extra comfort.

Wisteria

All measurements are taken across garment in inches.

| SIZE | WIDTH (inches) | LENGTH (inches) | WAISTBAND (inches) |
|------|----------------|-----------------|--------------------|
| 0    | 16.5           | 9.5             | 10.5               |
| 2    | 18             | 10.5            | 11.5               |
| 4    | 19.5           | 11.5            | 12.5               |