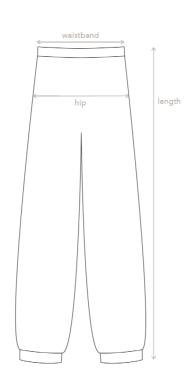

Made with our signature cotton material, Dansknit™, for extra comfort.

Wisteria

All measurements are taken across garment in inches.

| SIZE | WAISTBAND (inches) | HIP<br>(inches) | LENGTH (inches) |
|------|--------------------|-----------------|-----------------|
| 0    | 10.5               | 15              | 30              |
| 2    | 11.5               | 17              | 34              |
| 4    | 12.5               | 19              | 38              |