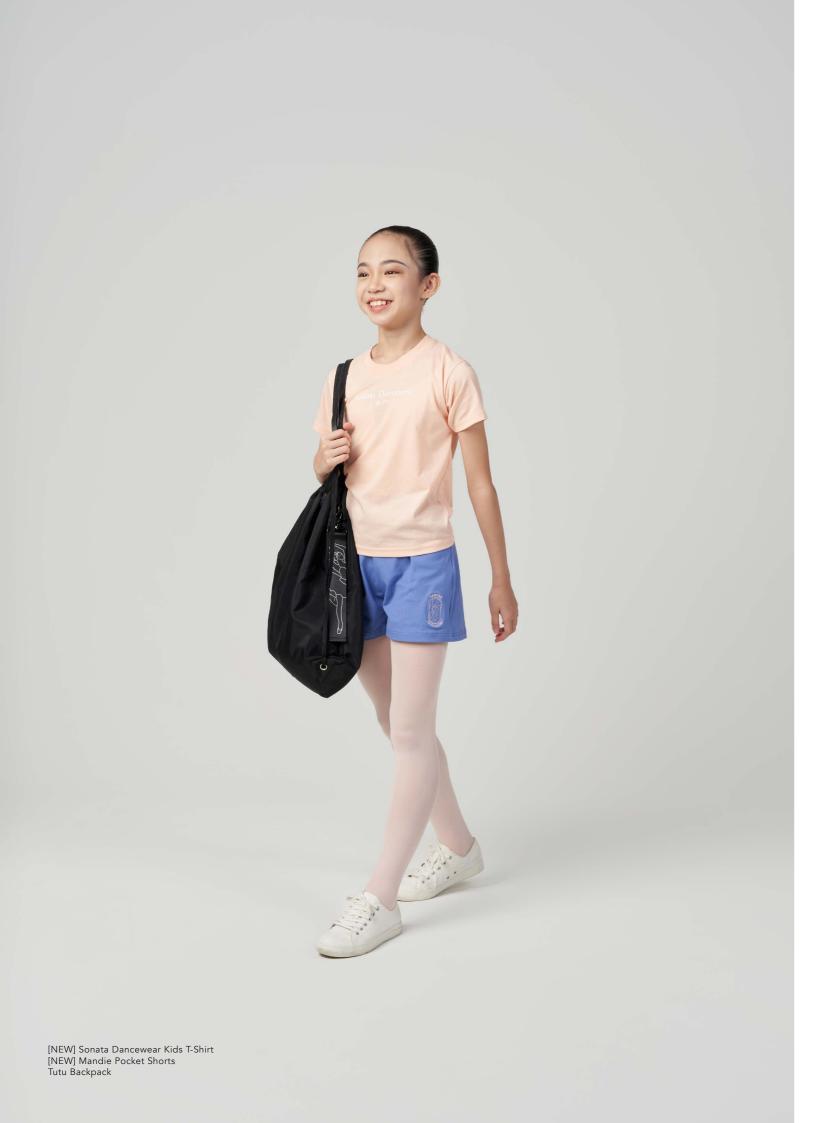

Sonata Dancewear Kids T-Shirt

OFF2209-CH

A peach short-sleeved T-shirt with white print. Match with the Mandie Pocket Shorts for a complete look.

100% cotton.

Peach

All measurements are taken across garment in inches.

### Mandie Pocket Shorts

OFF2210

Shorts with two pockets and elastic waistband, completed with a light pink Dancer emblem embroidery at the side.

Made with our signature cotton material, Dansknit™, for extra comfort.