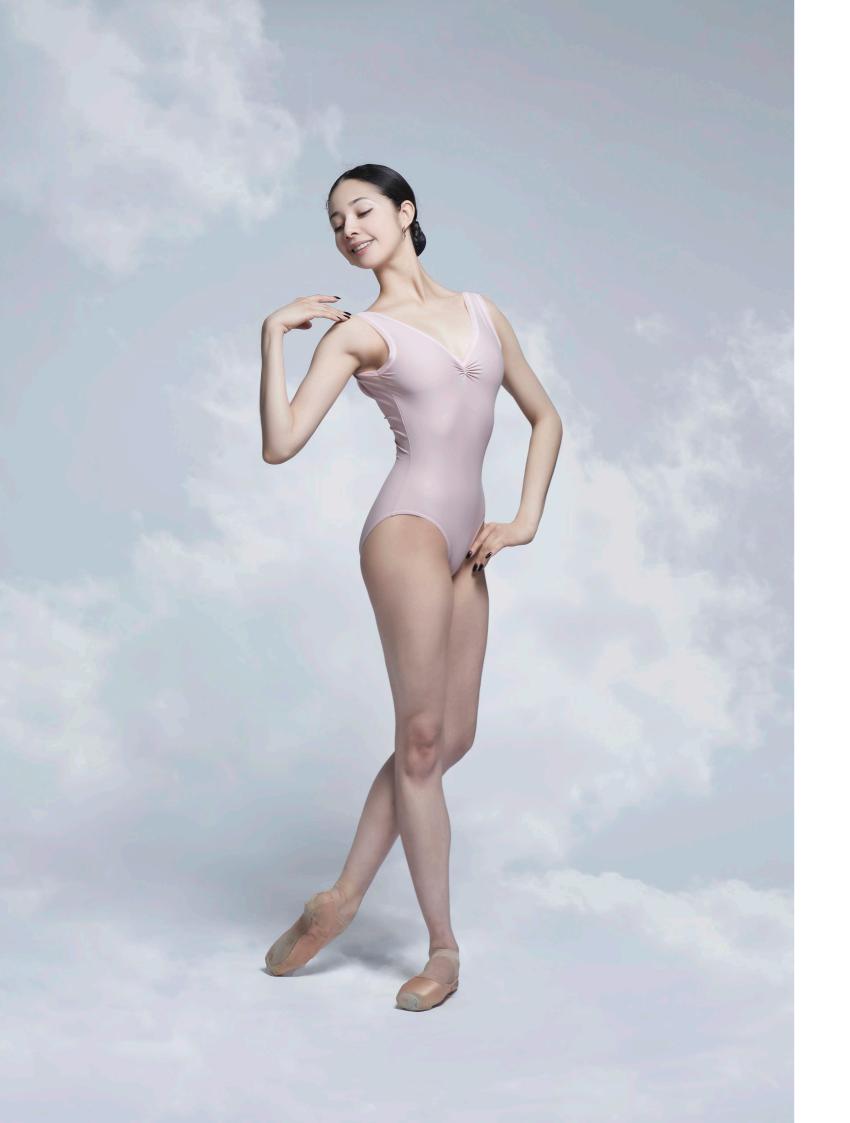

PL2211

Flattering pinch front V-neck tank leotard, with mesh trimming. Scoop V back at mid-back.

1, 2 XS, S, M, L

Macaron
Pacific

Arriving Mid July

TING

PL2213

Sweetheart neckline leotard with mesh overlay and bust seams accents. Full upper mesh back with keyhole opening. High neck clasp closure.