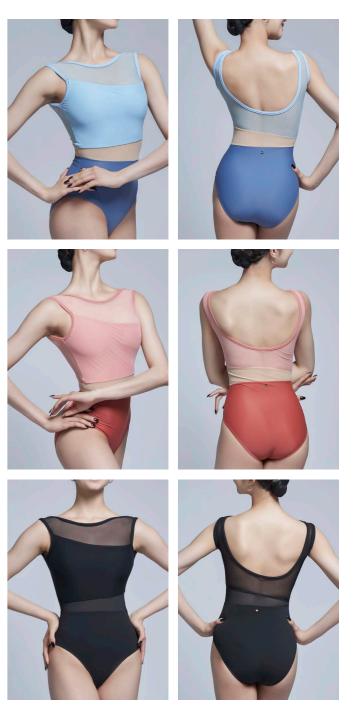

1, 2 XS, S, M, L

TwilightNero

Arriving End June

ELA

PL2212

Boatneck tank leotard with asymmetrical panels. Full upper mesh overlay, round U-back, with contrast colour piping.

1, 2 XS, S, M, L

Celeste
Sunset
Nero