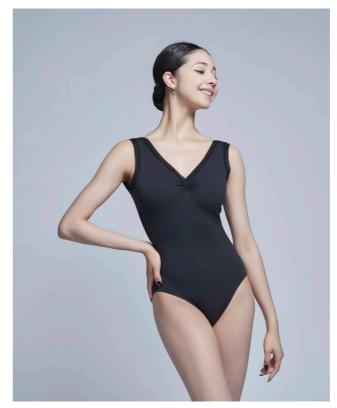

ELA

SOPHIA

PL2211

Flattering pinch front V-neck tank leotard, with mesh trimming. Scoop V back at mid-back.

1, 2 XS, S, M, L

Cotton Candy
Nero

Arriving End June

SOPHIA