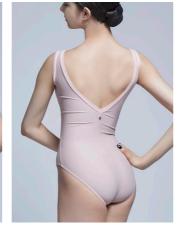

PL2211

Flattering pinch front V-neck tank leotard, with mesh trimming. Scoop V back at mid-back.

1, 2 XS, S, M, L

Macaron
Pacific

Arriving Mid July

TING

PL2213

Sweetheart neckline leotard with mesh overlay and bust seams accents. Full upper mesh back with keyhole opening. High neck clasp closure.