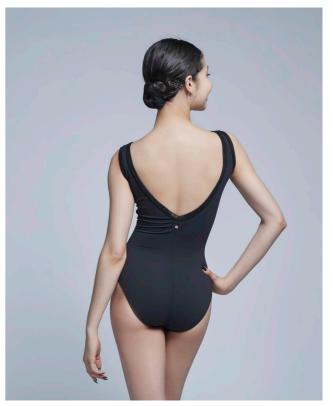

ELA

SOPHIA

PL2211

Flattering pinch front V-neck tank leotard, with mesh trimming. Scoop V back at mid-back.

1, 2 XS, S, M, L

Cotton Candy
Nero

Arriving End June

SOPHIA