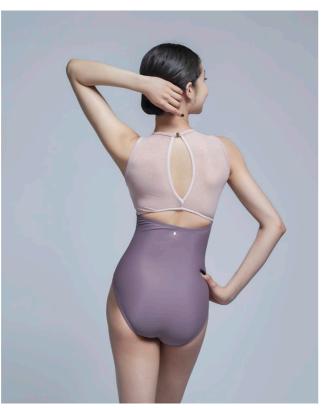

PL2211

Flattering pinch front V-neck tank leotard, with mesh trimming. Scoop V back at mid-back.

1, 2 XS, S, M, L

Macaron
Pacific

Arriving Mid July

TING

PL2213

Sweetheart neckline leotard with mesh overlay and bust seams accents. Full upper mesh back with keyhole opening. High neck clasp closure.