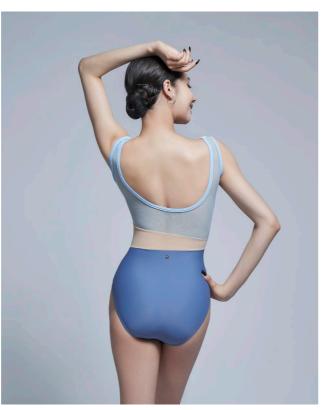

PL2211

Flattering pinch front V-neck tank leotard, with mesh trimming. Scoop V back at mid-back.

1, 2 XS, S, M, L

Macaron
Pacific

Arriving Mid July

TING

PL2213

Sweetheart neckline leotard with mesh overlay and bust seams accents. Full upper mesh back with keyhole opening. High neck clasp closure.