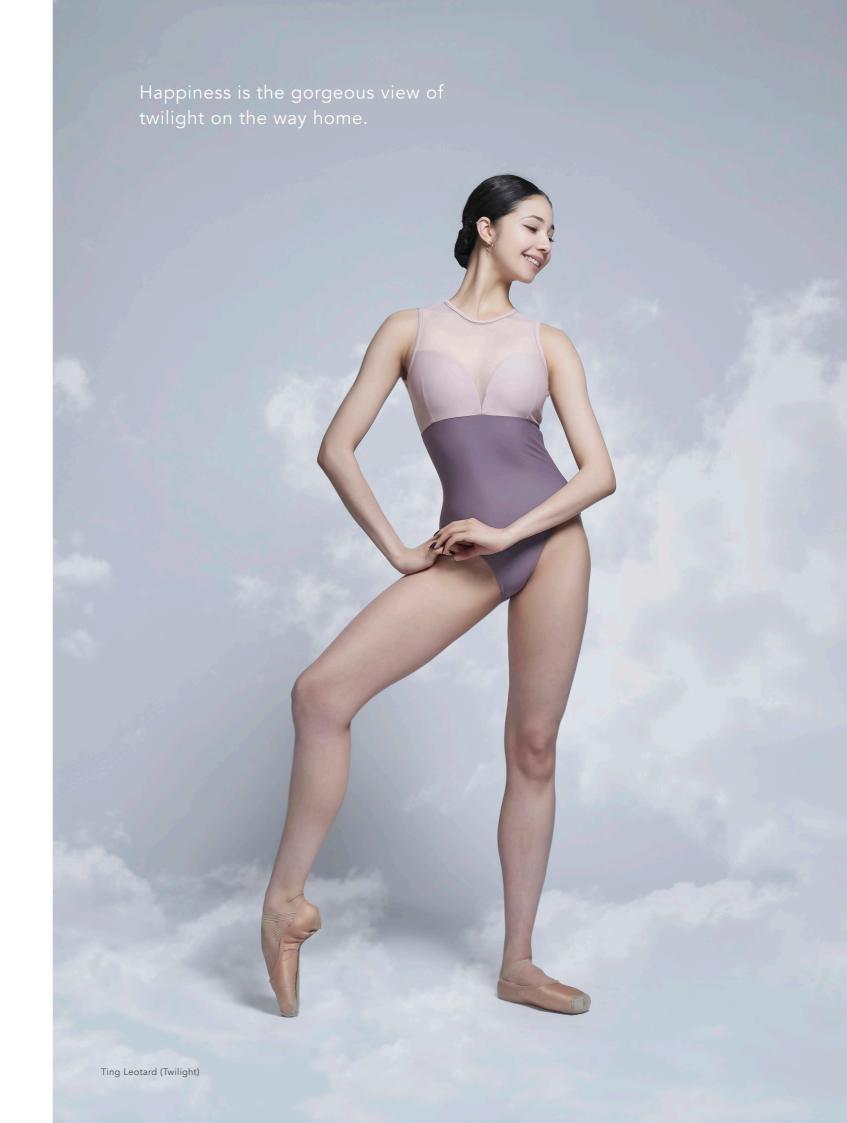

PL2211

Flattering pinch front V-neck tank leotard, with mesh trimming. Scoop V back at mid-back.

1, 2 XS, S, M, L

Macaron
Pacific

Arriving Mid July

TING

PL2213

Sweetheart neckline leotard with mesh overlay and bust seams accents. Full upper mesh back with keyhole opening. High neck clasp closure.