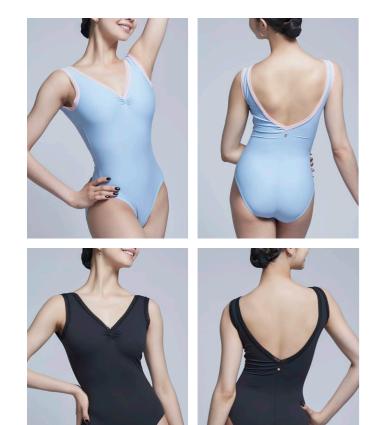

ELA

SOPHIA

PL2211

Flattering pinch front V-neck tank leotard, with mesh trimming. Scoop V back at mid-back.

1, 2 XS, S, M, L

Cotton Candy
Nero

Arriving End June

SOPHIA

PL2211

Flattering pinch front V-neck tank leotard, with mesh trimming. Scoop V back at mid-back.

1, 2 XS, S, M, L

Macaron
Pacific

Arriving Mid July

TING

PL2213

Sweetheart neckline leotard with mesh overlay and bust seams accents. Full upper mesh back with keyhole opening. High neck clasp closure.