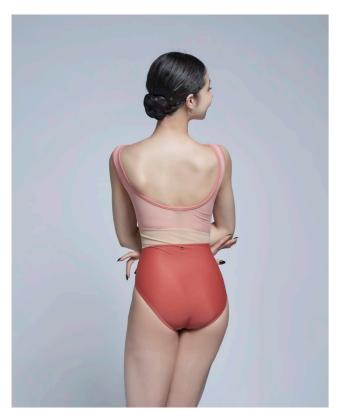

ELA

SOPHIA

PL2211

Flattering pinch front V-neck tank leotard, with mesh trimming. Scoop V back at mid-back.

1, 2 XS, S, M, L

Cotton Candy
Nero

Arriving End June

SOPHIA