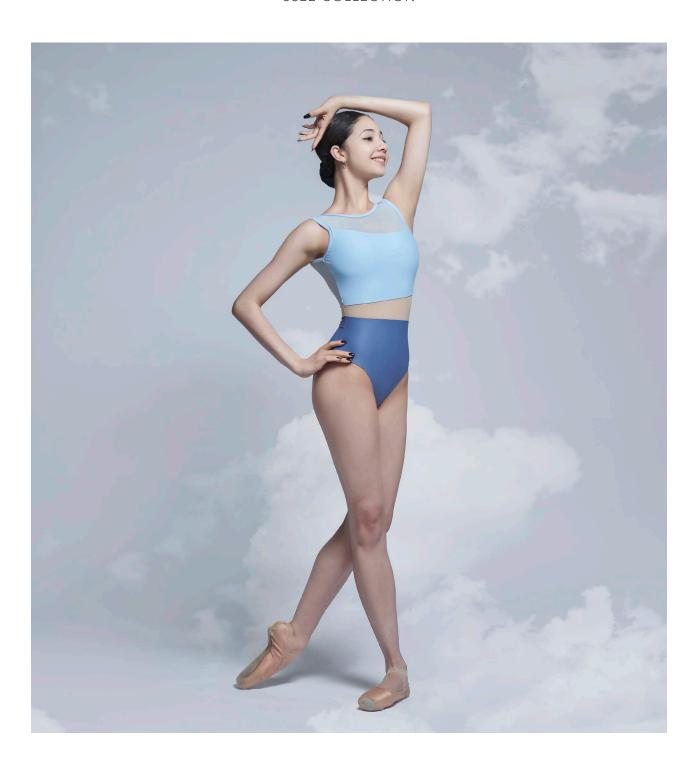

ELA

SOPHIA

PL2211

Flattering pinch front V-neck tank leotard, with mesh trimming. Scoop V back at mid-back.

1, 2 XS, S, M, L

Cotton Candy
Nero

Arriving End June

SOPHIA

PL2211

Flattering pinch front V-neck tank leotard, with mesh trimming. Scoop V back at mid-back.

1, 2 XS, S, M, L

Macaron
Pacific

Arriving Mid July

TING

PL2213

Sweetheart neckline leotard with mesh overlay and bust seams accents. Full upper mesh back with keyhole opening. High neck clasp closure.