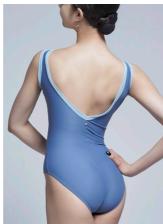

ELA

SOPHIA

PL2211

Flattering pinch front V-neck tank leotard, with mesh trimming. Scoop V back at mid-back.

1, 2 XS, S, M, L

Cotton Candy
Nero

Arriving End June

SOPHIA

PL2211

Flattering pinch front V-neck tank leotard, with mesh trimming. Scoop V back at mid-back.

1, 2 XS, S, M, L

Macaron
Pacific

Arriving Mid July

TING

PL2213

Sweetheart neckline leotard with mesh overlay and bust seams accents. Full upper mesh back with keyhole opening. High neck clasp closure.