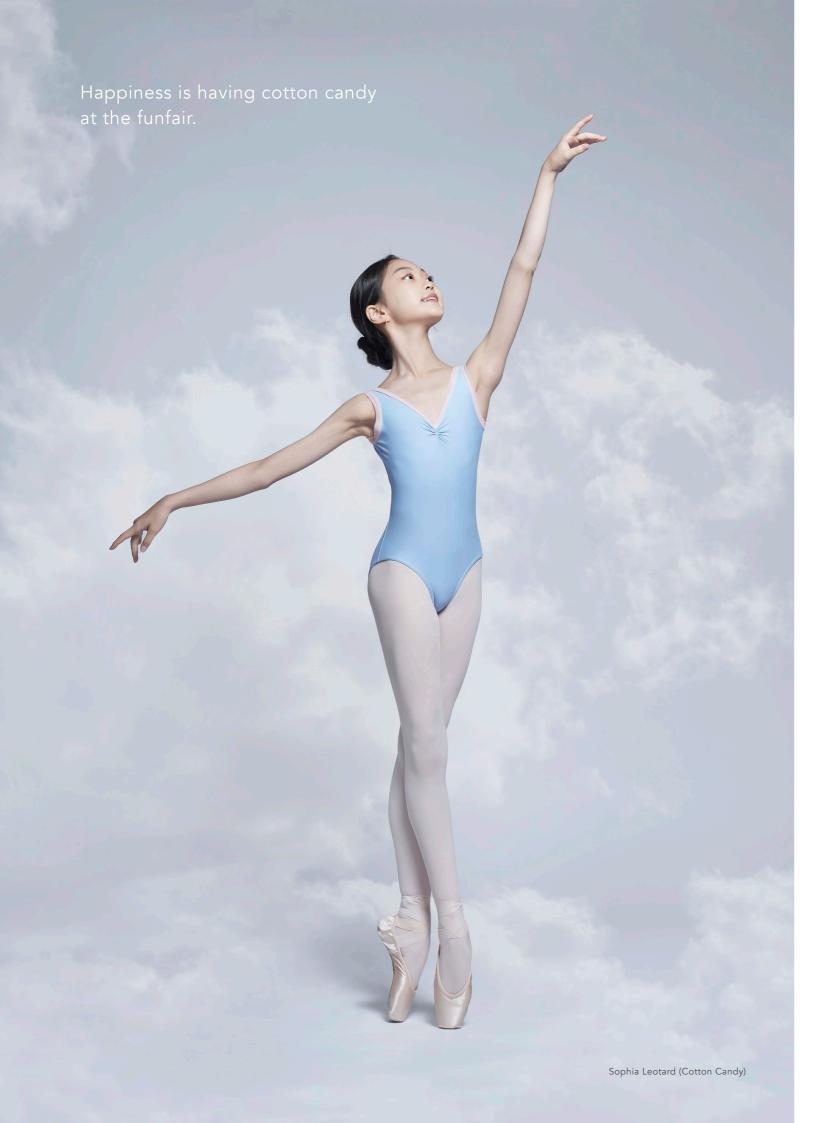

ELA

SOPHIA

PL2211

Flattering pinch front V-neck tank leotard, with mesh trimming. Scoop V back at mid-back.

1, 2 XS, S, M, L

Cotton Candy
Nero

Arriving End June

SOPHIA