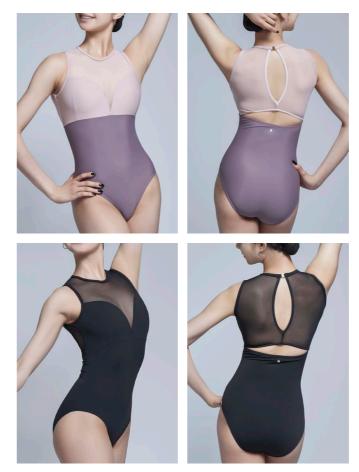

PL2211

Flattering pinch front V-neck tank leotard, with mesh trimming. Scoop V back at mid-back.

1, 2 XS, S, M, L

Macaron
Pacific

Arriving Mid July

TING

PL2213

Sweetheart neckline leotard with mesh overlay and bust seams accents. Full upper mesh back with keyhole opening. High neck clasp closure.

1, 2 XS, S, M, L

TwilightNero

Arriving End June

ELA

PL2212

Boatneck tank leotard with asymmetrical panels. Full upper mesh overlay, round U-back, with contrast colour piping.

1, 2 XS, S, M, L

Celeste
Sunset
Nero