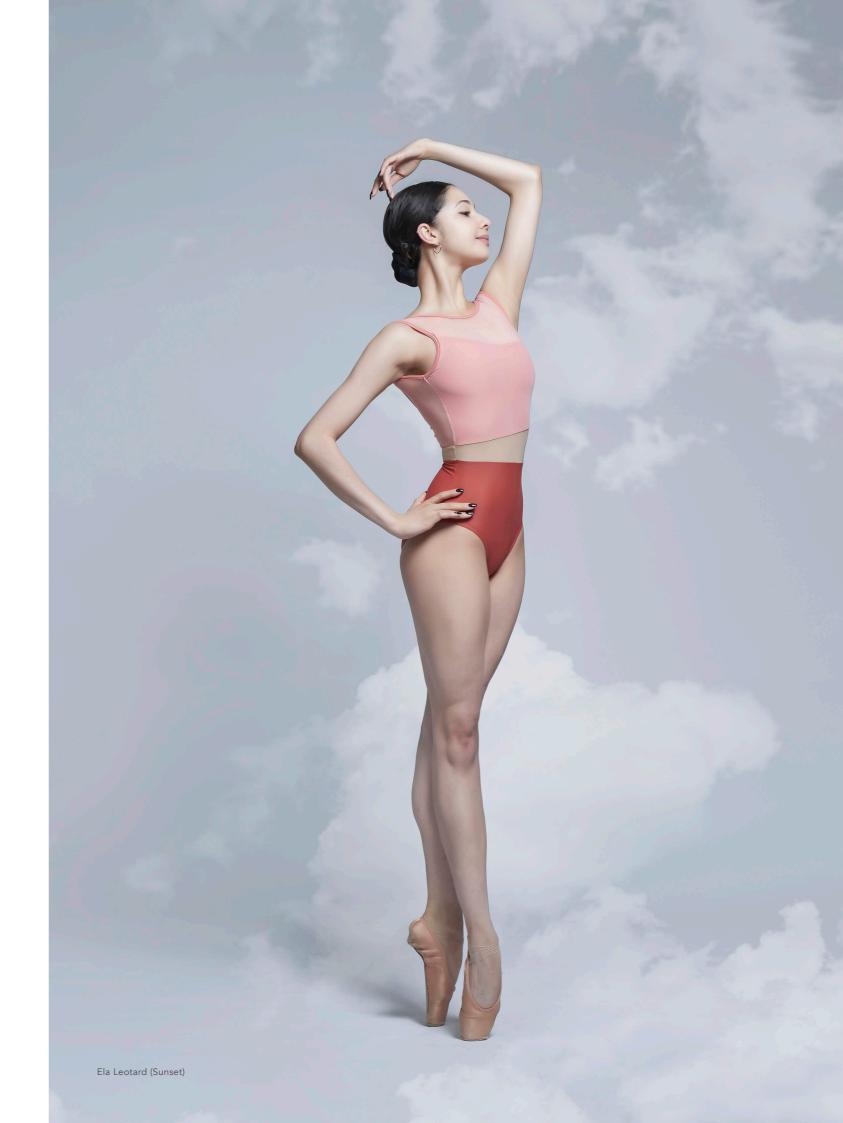

1, 2 XS, S, M, L

TwilightNero

Arriving End June

ELA

PL2212

Boatneck tank leotard with asymmetrical panels. Full upper mesh overlay, round U-back, with contrast colour piping.

1, 2 XS, S, M, L

Celeste
Sunset
Nero