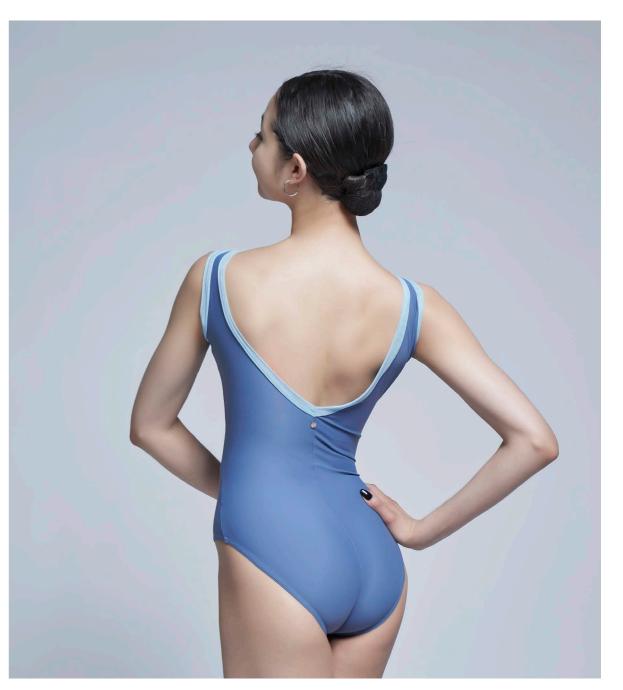

PL2211

Flattering pinch front V-neck tank leotard, with mesh trimming. Scoop V back at mid-back.

1, 2 XS, S, M, L

Macaron
Pacific

Arriving Mid July

TING

PL2213

Sweetheart neckline leotard with mesh overlay and bust seams accents. Full upper mesh back with keyhole opening. High neck clasp closure.

1, 2 XS, S, M, L

TwilightNero

Arriving End June

ELA

PL2212

Boatneck tank leotard with asymmetrical panels. Full upper mesh overlay, round U-back, with contrast colour piping.

1, 2 XS, S, M, L

Celeste
Sunset
Nero