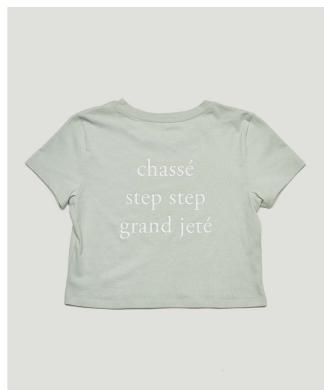

### GRAND ALLEGRO SHORT SLEEVE CROP TEE

#### OFF2302

Short sleeve crop tee with chassé step step grand jeté rubber print on the back.

Jesery (100% Cotton)

Green

| Size | Chest Width | Bottom<br>Opening | Front Length from Shoulder |
|------|-------------|-------------------|----------------------------|
| XS   | 16 5/8      | 16 3/4            | 16 7/8                     |
| S    | 17 3/8      | 17 1/2            | 17 3/4                     |
| М    | 18 1/8      | 18 1/4            | 18 5/8                     |
| L    | 18 7/8      | 19                | 19 1/2                     |