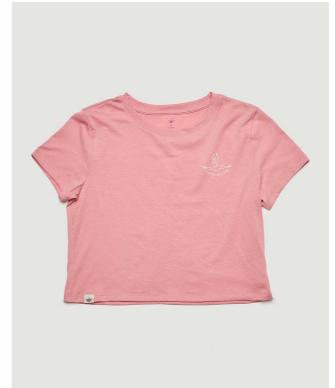

#### DANCER SHORT SLEEVE CROP TEE

#### OFF2301

Short sleeve crop tee with dancer logo rubber print on the front. Back is blank.

Jersey (65% Polyester, 35% Cotton, Hydrophilic finish)

Pin

| Size | Chest Width | Bottom<br>Opening | Front Length<br>from Shoulder |
|------|-------------|-------------------|-------------------------------|
| 0    | 14 3/8      | 14 1/2            | 14 1/4                        |
| 2    | 15 3/8      | 15 1/4            | 15 1/8                        |
| XS   | 16 5/8      | 16 3/4            | 16 7/8                        |
| S    | 17 3/8      | 17 1/2            | 17 3/4                        |
| М    | 18 1/8      | 18 1/4            | 18 5/8                        |
| L    | 18 7/8      | 19                | 19 1/2                        |
|      |             |                   |                               |