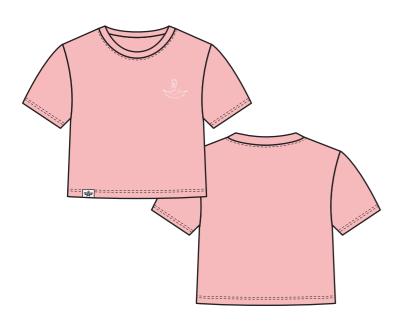

#### DANCER SHORT SLEEVE CROP TEE

#### OFF2301

Short sleeve crop tee with dancer logo rubber print on the front. Back is blank.

Jersey (65% Polyester, 35% Cotton, Hydrophilic finish)

Pin

| Size | Chest Width | Bottom<br>Opening | Front Length<br>from Shoulder |
|------|-------------|-------------------|-------------------------------|
| 0    | 14 3/8      | 14 1/2            | 14 1/4                        |
| 2    | 15 3/8      | 15 1/4            | 15 1/8                        |
| XS   | 16 5/8      | 16 3/4            | 16 7/8                        |
| S    | 17 3/8      | 17 1/2            | 17 3/4                        |
| М    | 18 1/8      | 18 1/4            | 18 5/8                        |
| L    | 18 7/8      | 19                | 19 1/2                        |
|      |             |                   |                               |