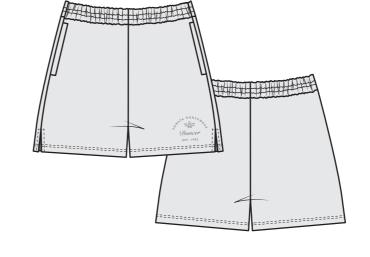

#### DANCER SWEAT SHORTS

#### OFF2303

Sweat shorts with dancer logo rubber print, side pockets, and drawstring inside.

French Terry (70% Cotton, 30% Polyester)

Grev

| Size | Waist<br>(Relaxed) | Нір    | Thigh  | Inseam |
|------|--------------------|--------|--------|--------|
| XS   | 12 1/2             | 18 3/4 | 12 3/4 | 3 1/4  |
| S    | 13 1/4             | 19 1/2 | 13 1/4 | 3 1/4  |
| М    | 14 1/4             | 20 1/2 | 13 7/8 | 3 3/4  |
| L    | 15 1/2             | 21 3/4 | 14 5/8 | 4 1/4  |
|      |                    |        |        |        |