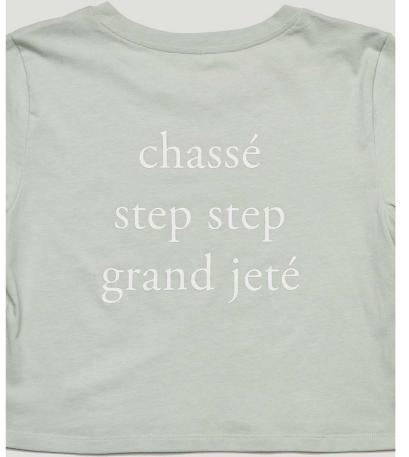

### GRAND ALLEGRO SHORT SLEEVE CROP TEE

#### OFF2302

Short sleeve crop tee with chassé step step grand jeté rubber print on the back.

Jesery (100% Cotton)

Green

| Size | Chest Width | Bottom<br>Opening | Front Length from Shoulder |
|------|-------------|-------------------|----------------------------|
| XS   | 16 5/8      | 16 3/4            | 16 7/8                     |
| S    | 17 3/8      | 17 1/2            | 17 3/4                     |
| М    | 18 1/8      | 18 1/4            | 18 5/8                     |
| L    | 18 7/8      | 19                | 19 1/2                     |