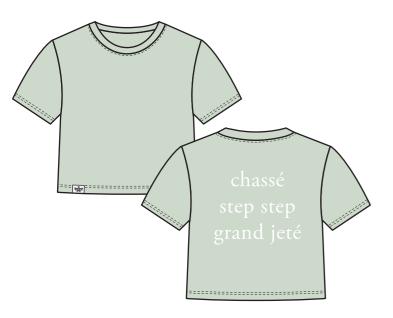

#### DANCER SHORT SLEEVE CROP TEE

#### OFF2301

Short sleeve crop tee with dancer logo rubber print on the front. Back is blank.

Jersey (65% Polyester, 35% Cotton, Hydrophilic finish)

Pin

| Size | Chest Width | Bottom<br>Opening | Front Length<br>from Shoulder |
|------|-------------|-------------------|-------------------------------|
| 0    | 14 3/8      | 14 1/2            | 14 1/4                        |
| 2    | 15 3/8      | 15 1/4            | 15 1/8                        |
| XS   | 16 5/8      | 16 3/4            | 16 7/8                        |
| S    | 17 3/8      | 17 1/2            | 17 3/4                        |
| М    | 18 1/8      | 18 1/4            | 18 5/8                        |
| L    | 18 7/8      | 19                | 19 1/2                        |
|      |             |                   |                               |

### GRAND ALLEGRO SHORT SLEEVE CROP TEE

#### OFF2302

Short sleeve crop tee with chassé step step grand jeté rubber print on the back.

Jesery (100% Cotton)

Green

| Size | Chest Width | Bottom<br>Opening | Front Length from Shoulder |
|------|-------------|-------------------|----------------------------|
| XS   | 16 5/8      | 16 3/4            | 16 7/8                     |
| S    | 17 3/8      | 17 1/2            | 17 3/4                     |
| М    | 18 1/8      | 18 1/4            | 18 5/8                     |
| L    | 18 7/8      | 19                | 19 1/2                     |