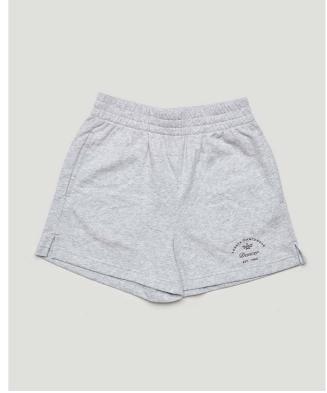

#### DANCER SWEAT SHORTS

#### OFF2303

Sweat shorts with dancer logo rubber print, side pockets, and drawstring inside.

French Terry (70% Cotton, 30% Polyester)

Grev

| Size | Waist<br>(Relaxed) | Нір    | Thigh  | Inseam |
|------|--------------------|--------|--------|--------|
| XS   | 12 1/2             | 18 3/4 | 12 3/4 | 3 1/4  |
| S    | 13 1/4             | 19 1/2 | 13 1/4 | 3 1/4  |
| М    | 14 1/4             | 20 1/2 | 13 7/8 | 3 3/4  |
| L    | 15 1/2             | 21 3/4 | 14 5/8 | 4 1/4  |
|      |                    |        |        |        |