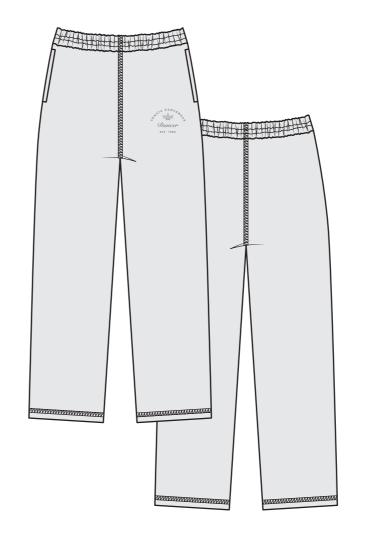

#### DANCER SWEAT PANTS

#### OFF2304

Sweat pants with dancer logo rubber print, side pockets, and drawstring inside.

French Terry (70% Cotton, 30% Polyester)

Grey

| Size | Waist<br>(Relaxed) | Нір    | Thigh  | Inseam |
|------|--------------------|--------|--------|--------|
| 0    | 9 7/8              | 17 1/4 | 11     | 20 1/2 |
| 2    | 12 7/8             | 17 3/4 | 11 3/8 | 24 1/2 |
| XS   | 12 5/8             | 19 1/4 | 12 1/8 | 29 1/2 |
| S    | 13 3/8             | 20 1/4 | 12 1/2 | 29 1/2 |
| М    | 14 1/8             | 21     | 12 7/8 | 30     |
| L    | 15 1/8             | 22     | 13 3/8 | 30 1/4 |
|      |                    |        |        |        |