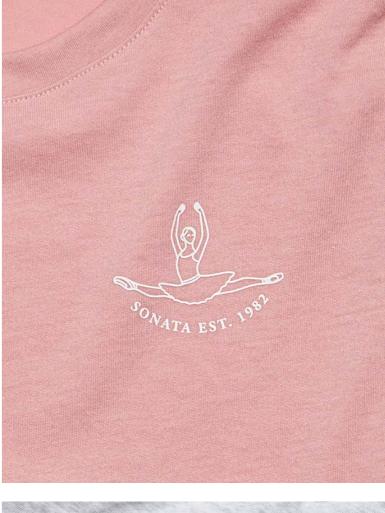

### GRAND ALLEGRO SHORT SLEEVE CROP TEE

#### OFF2302

Short sleeve crop tee with chassé step step grand jeté rubber print on the back.

Jesery (100% Cotton)

Green

| Size | Chest Width | Bottom<br>Opening | Front Length from Shoulder |
|------|-------------|-------------------|----------------------------|
| XS   | 16 5/8      | 16 3/4            | 16 7/8                     |
| S    | 17 3/8      | 17 1/2            | 17 3/4                     |
| М    | 18 1/8      | 18 1/4            | 18 5/8                     |
| L    | 18 7/8      | 19                | 19 1/2                     |