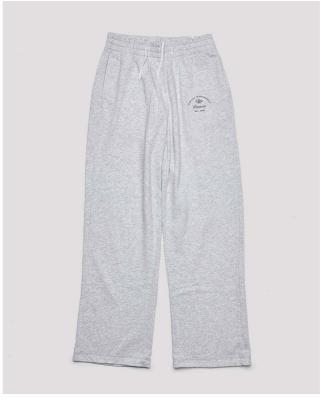

#### DANCER SWEAT PANTS

#### OFF2304

Sweat pants with dancer logo rubber print, side pockets, and drawstring inside.

French Terry (70% Cotton, 30% Polyester)

Grey

| Size | Waist<br>(Relaxed) | Нір    | Thigh  | Inseam |
|------|--------------------|--------|--------|--------|
| 0    | 9 7/8              | 17 1/4 | 11     | 20 1/2 |
| 2    | 12 7/8             | 17 3/4 | 11 3/8 | 24 1/2 |
| XS   | 12 5/8             | 19 1/4 | 12 1/8 | 29 1/2 |
| S    | 13 3/8             | 20 1/4 | 12 1/2 | 29 1/2 |
| М    | 14 1/8             | 21     | 12 7/8 | 30     |
| L    | 15 1/8             | 22     | 13 3/8 | 30 1/4 |
|      |                    |        |        |        |