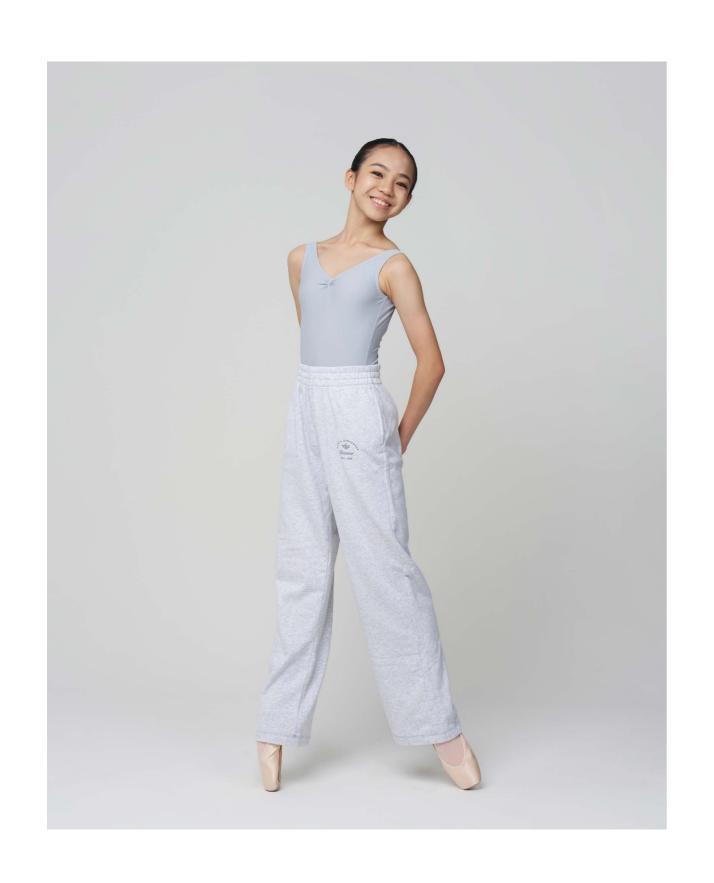

#### DANCER SWEAT PANTS

#### OFF2304

Sweat pants with dancer logo rubber print, side pockets, and drawstring inside.

French Terry (70% Cotton, 30% Polyester)

Grey

| Size | Waist<br>(Relaxed) | Нір    | Thigh  | Inseam |
|------|--------------------|--------|--------|--------|
| 0    | 9 7/8              | 17 1/4 | 11     | 20 1/2 |
| 2    | 12 7/8             | 17 3/4 | 11 3/8 | 24 1/2 |
| XS   | 12 5/8             | 19 1/4 | 12 1/8 | 29 1/2 |
| S    | 13 3/8             | 20 1/4 | 12 1/2 | 29 1/2 |
| М    | 14 1/8             | 21     | 12 7/8 | 30     |
| L    | 15 1/8             | 22     | 13 3/8 | 30 1/4 |
|      |                    |        |        |        |