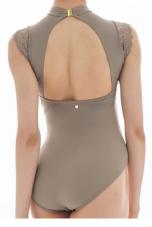

• Nero (Lining) Bianco (Front & Back Lining)

High neck leotard with front keyhole, lace sleeve, and open back design with gold clasp.

AD Size: XS, S, M, L

• Nero (Lining) OBianco (Front & Back Lining) Fango (Lining)