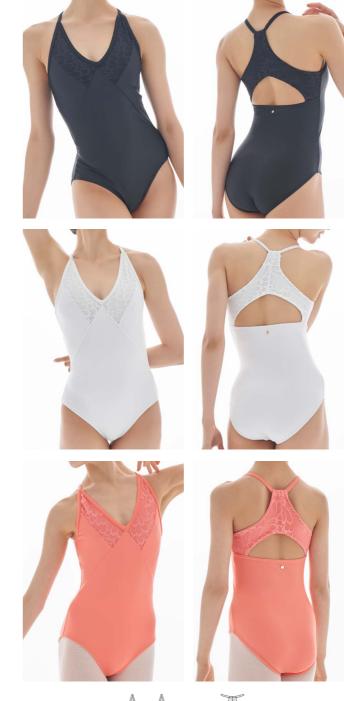

## REN pl2101

Camisole leotard with front lace fringe, lace panel around the waist, and straight back.

CH Size: 1, 2

AD Size: XS, S, M, L

●Nero (No Lining) ○Bianco (Front & Back Lining) Flamingo (No Lining)

## FLORENCE PL2103

V-neck leotard with front lace overlay, and a lace overlay racer-back with cut-out design.

CH Size: 1, 2

AD Size: XS, S, M, L

Nero (No Lining) Bianco (Front & Back Lining) Flamingo (No Lining)

• Nero (Lining) Bianco (Front & Back Lining)

High neck leotard with front keyhole, lace sleeve, and open back design with gold clasp.

AD Size: XS, S, M, L

• Nero (Lining) OBianco (Front & Back Lining) Fango (Lining)