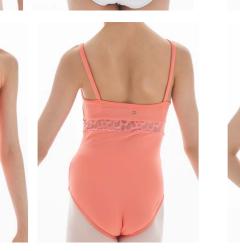

## ARA LONG BRA

Long camisole bra top with lace fringe back design. Removable bra paddings included.

XS, S, M, L (Bra Shelf Panel)