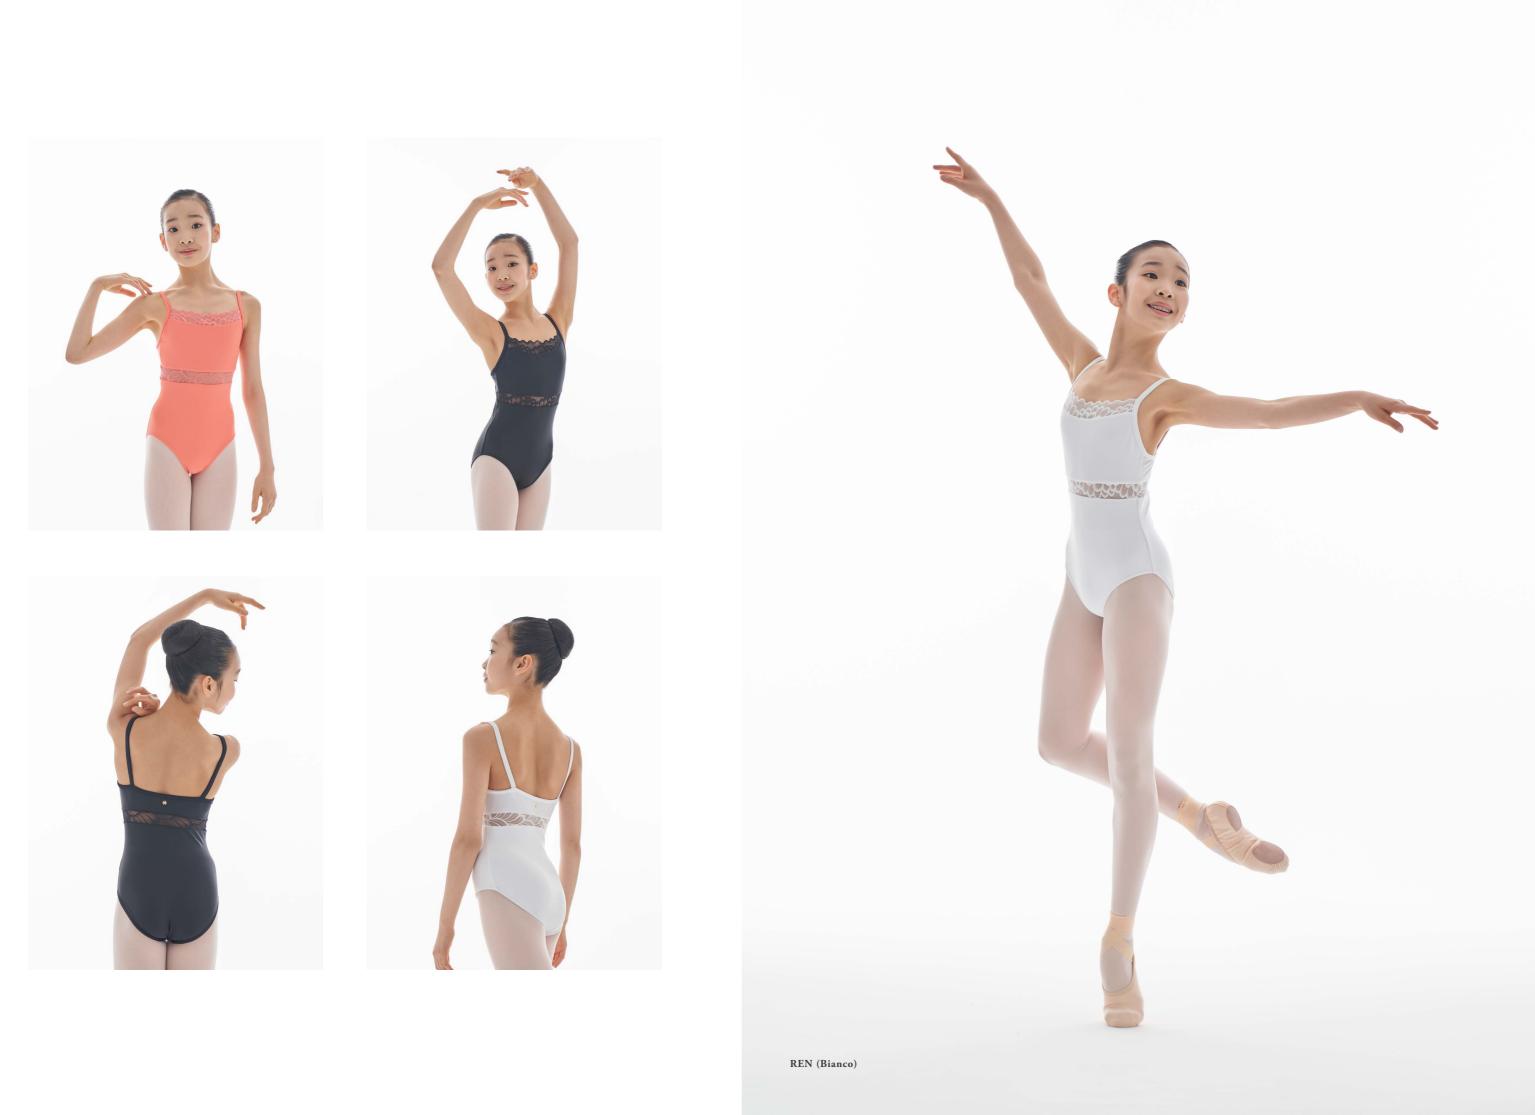

## REN pl2101

Camisole leotard with front lace fringe, lace panel around the waist, and straight back.

CH Size: 1, 2

AD Size: XS, S, M, L

●Nero (No Lining) ○Bianco (Front & Back Lining) Flamingo (No Lining)