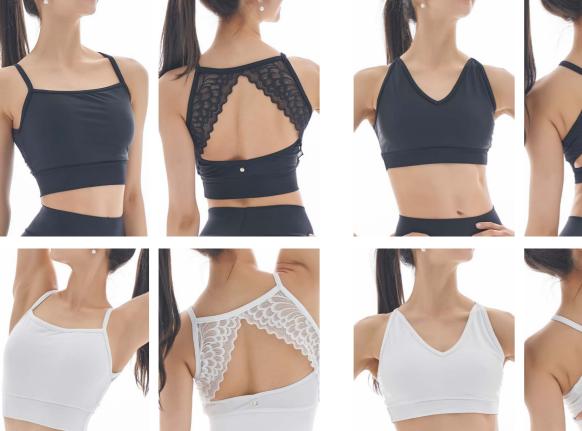

## ARA LONG BRA

Long camisole bra top with lace fringe back design. Removable bra paddings included.

XS, S, M, L (Bra Shelf Panel)

## FLEUR BRA

V-neck bra top with lace overlay racer-back design. Removable bra paddings included.

XS, S, M, L (Bra Shelf Panel)

● Nero ○ Bianco

Photo **Yoon6 Photography** Dancer **Mara Barros, Heeji Hwang** 