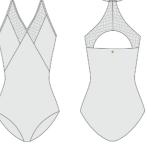

• Nero (Lining) Bianco (Front & Back Lining)

High neck leotard with front keyhole, lace sleeve, and open back design with gold clasp.

AD Size: XS, S, M, L

• Nero (Lining) OBianco (Front & Back Lining) Fango (Lining)