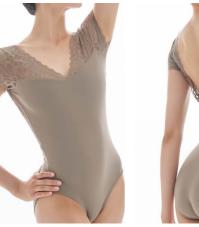

• Nero (Lining) OBianco (Front & Back Lining)

LEILA PL2102

Cap-sleeve leotard with lace neckline, lace sleeves, and a deep V back design.

AD Size: XS, S, M, L

Nero (Lining)
Bianco (Front & Back Lining)
Fango (Lining)