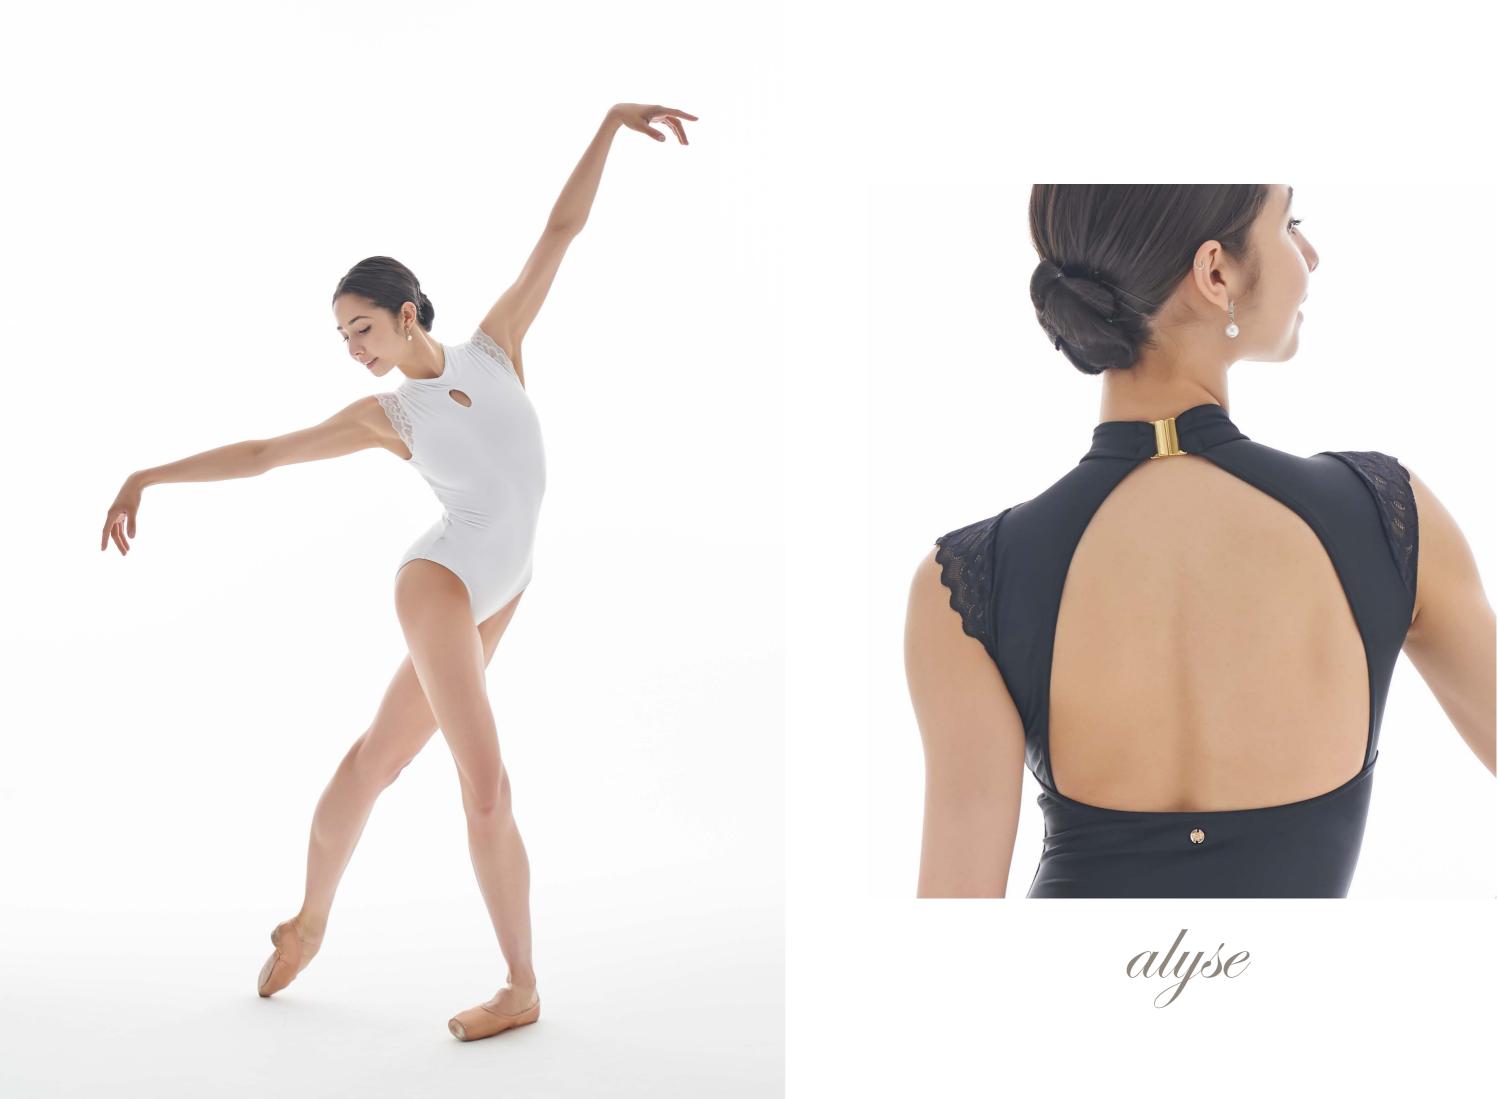

• Nero (Lining) Bianco (Front & Back Lining)

High neck leotard with front keyhole, lace sleeve, and open back design with gold clasp.

AD Size: XS, S, M, L

• Nero (Lining) OBianco (Front & Back Lining) Fango (Lining)