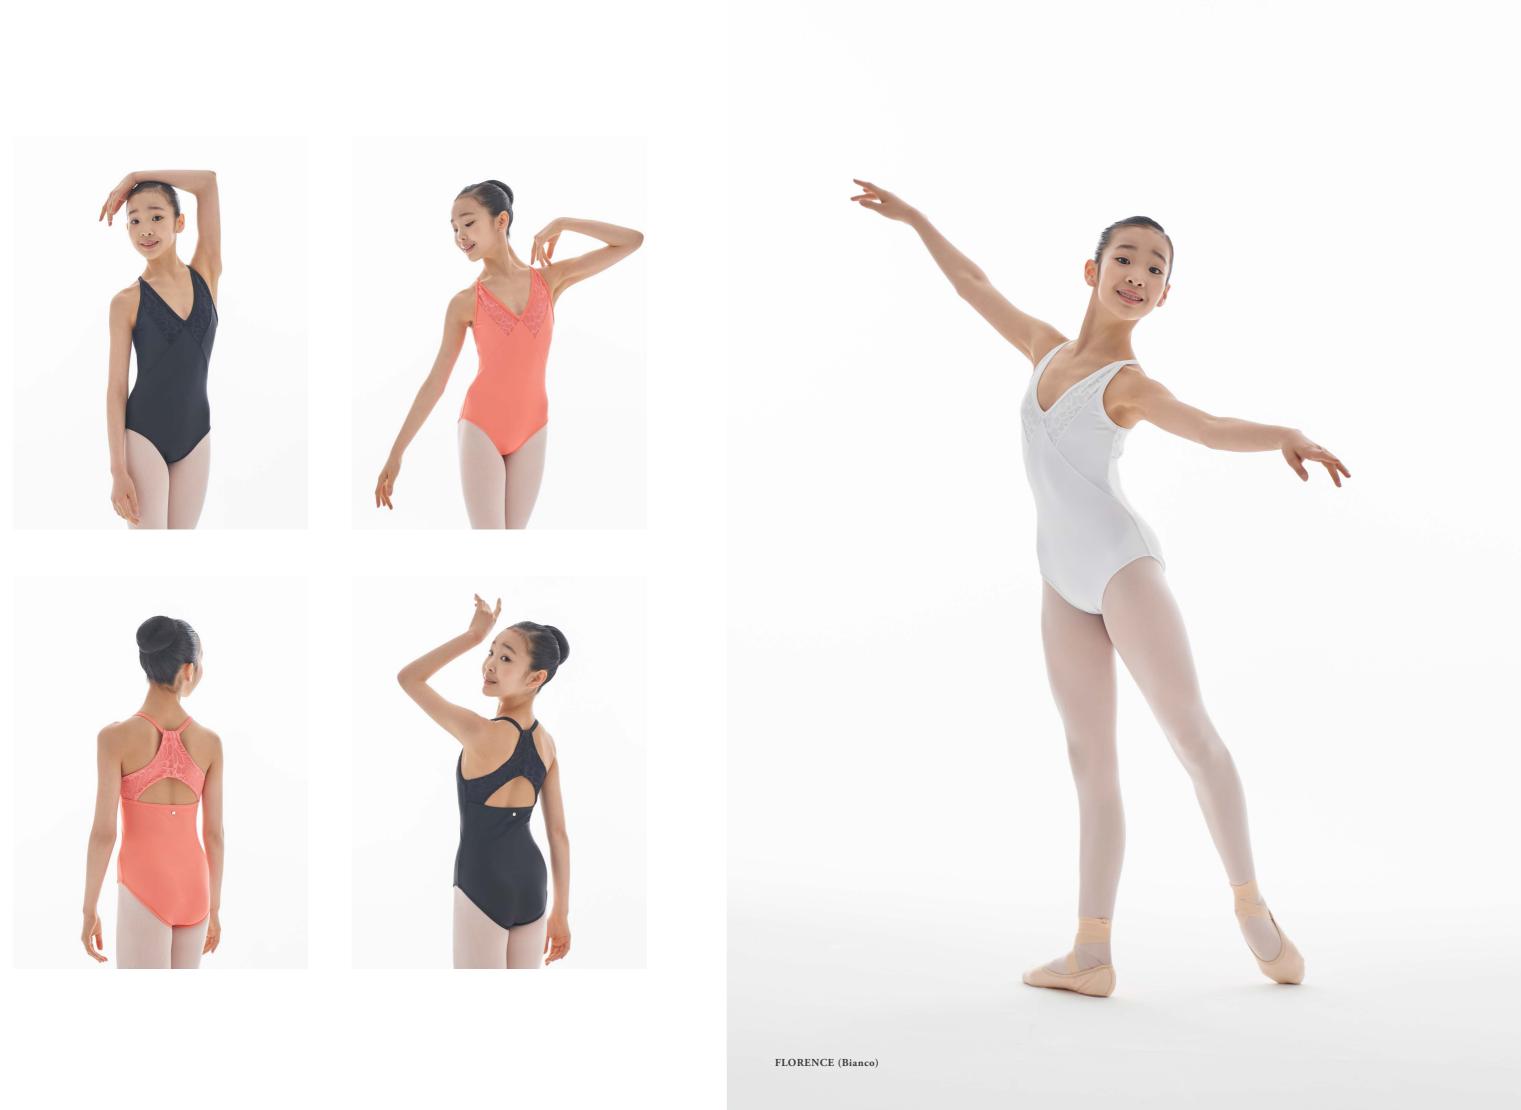

## FLORENCE PL2103

V-neck leotard with front lace overlay, and a lace overlay racer-back with cut-out design.

CH Size: 1, 2

AD Size: XS, S, M, L

Nero (No Lining) Bianco (Front & Back Lining) Flamingo (No Lining)