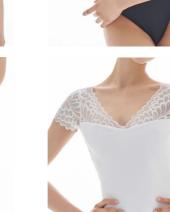

• Nero (Lining) OBianco (Front & Back Lining)

LEILA PL2102

Cap-sleeve leotard with lace neckline, lace sleeves, and a deep V back design.

AD Size: XS, S, M, L

Nero (Lining)
Bianco (Front & Back Lining)
Fango (Lining)

• Nero (Lining) Bianco (Front & Back Lining)

High neck leotard with front keyhole, lace sleeve, and open back design with gold clasp.

AD Size: XS, S, M, L

• Nero (Lining) OBianco (Front & Back Lining) Fango (Lining)