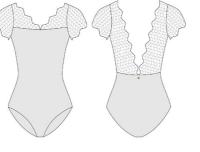

## FLORENCE PL2103

V-neck leotard with front lace overlay, and a lace overlay racer-back with cut-out design.

CH Size: 1, 2

AD Size: XS, S, M, L

Nero (No Lining) Bianco (Front & Back Lining) Flamingo (No Lining)