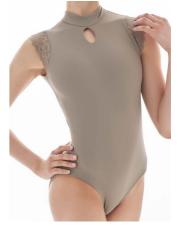

• Nero (Lining) Bianco (Front & Back Lining)

High neck leotard with front keyhole, lace sleeve, and open back design with gold clasp.

AD Size: XS, S, M, L

• Nero (Lining) OBianco (Front & Back Lining) Fango (Lining)