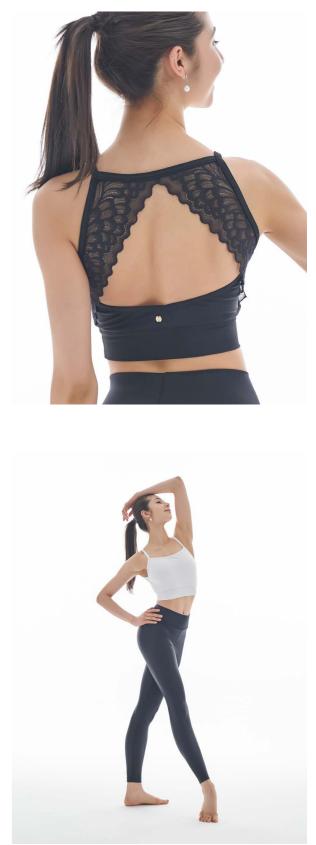

• Nero (Lining) Bianco (Front & Back Lining)

High neck leotard with front keyhole, lace sleeve, and open back design with gold clasp.

AD Size: XS, S, M, L

• Nero (Lining) OBianco (Front & Back Lining) Fango (Lining)