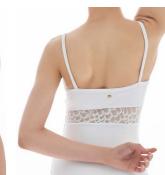

## REN pl2101

Camisole leotard with front lace fringe, lace panel around the waist, and straight back.

CH Size: 1, 2

AD Size: XS, S, M, L

●Nero (No Lining) ○Bianco (Front & Back Lining) Flamingo (No Lining)