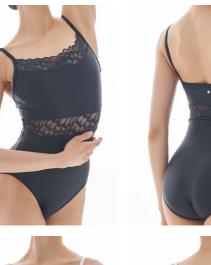

## REN pl2101

Camisole leotard with front lace fringe, lace panel around the waist, and straight back.

CH Size: 1, 2

AD Size: XS, S, M, L

●Nero (No Lining) ○Bianco (Front & Back Lining) Flamingo (No Lining)