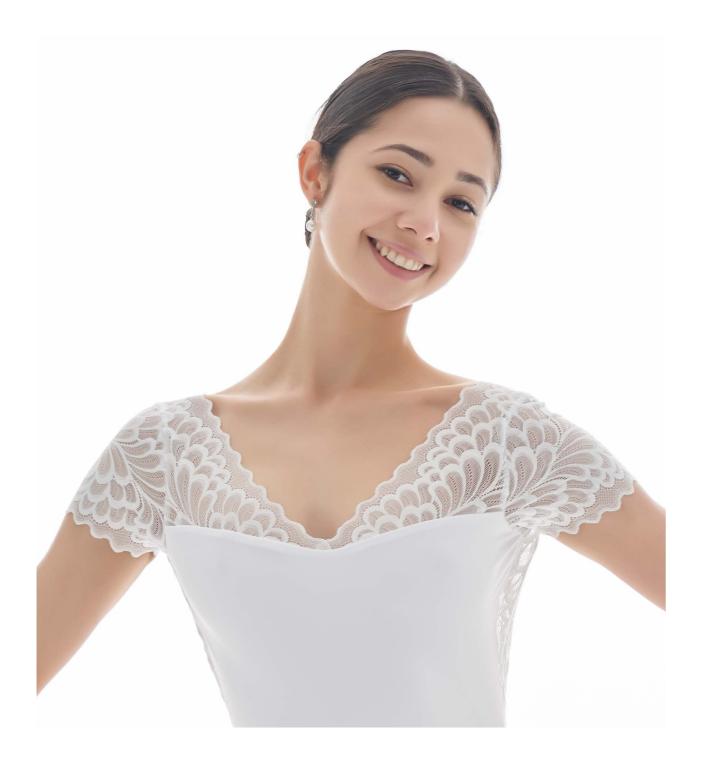

• Nero (Lining) OBianco (Front & Back Lining)

LEILA PL2102

Cap-sleeve leotard with lace neckline, lace sleeves, and a deep V back design.

AD Size: XS, S, M, L

Nero (Lining)
Bianco (Front & Back Lining)
Fango (Lining)