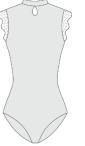

• Nero (Lining) Bianco (Front & Back Lining)

High neck leotard with front keyhole, lace sleeve, and open back design with gold clasp.

AD Size: XS, S, M, L

• Nero (Lining) OBianco (Front & Back Lining) Fango (Lining)