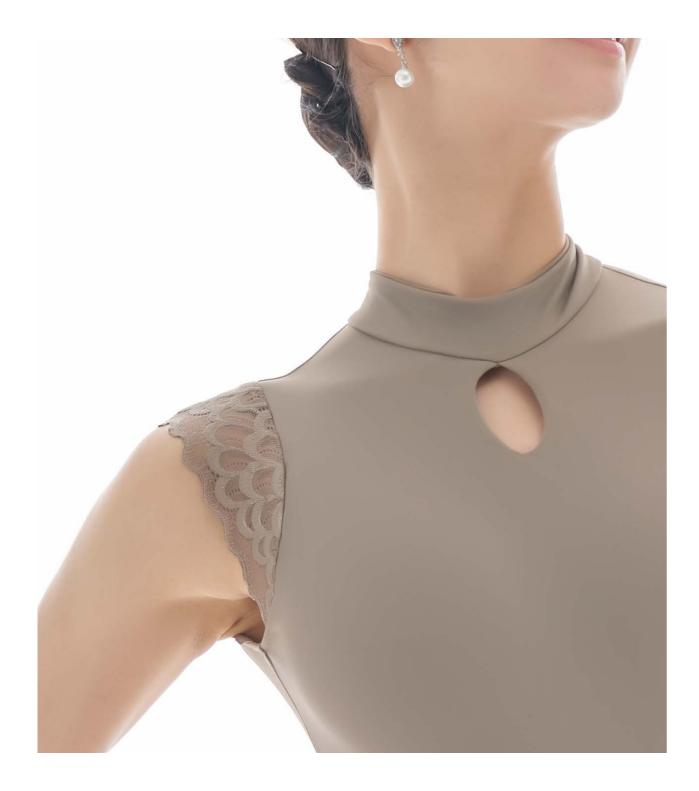

• Nero (Lining) Bianco (Front & Back Lining)

High neck leotard with front keyhole, lace sleeve, and open back design with gold clasp.

AD Size: XS, S, M, L

• Nero (Lining) OBianco (Front & Back Lining) Fango (Lining)