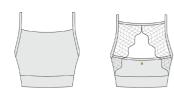

## FLEUR BRA

V-neck bra top with lace overlay racer-back design. Removable bra paddings included.

XS, S, M, L (Bra Shelf Panel)

● Nero ○ Bianco

Photo **Yoon6 Photography** Dancer **Mara Barros, Heeji Hwang** 