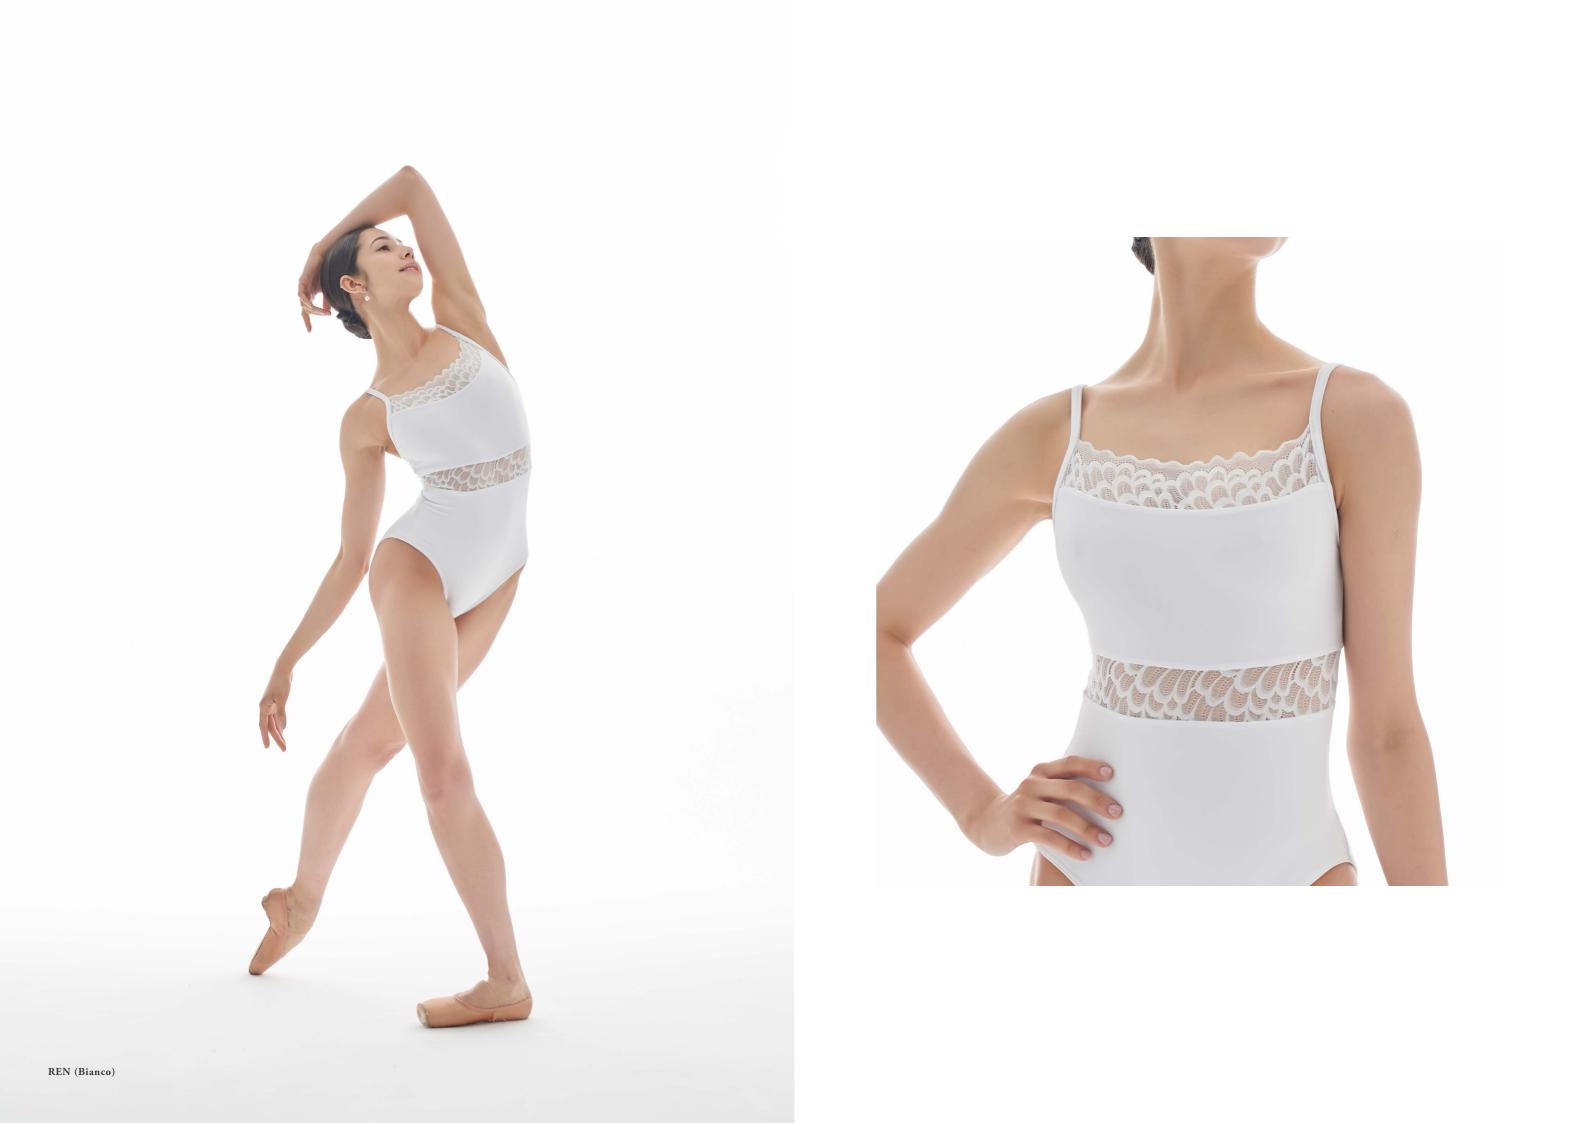

## REN pl2101

Camisole leotard with front lace fringe, lace panel around the waist, and straight back.

CH Size: 1, 2

AD Size: XS, S, M, L

●Nero (No Lining) ○Bianco (Front & Back Lining) Flamingo (No Lining)