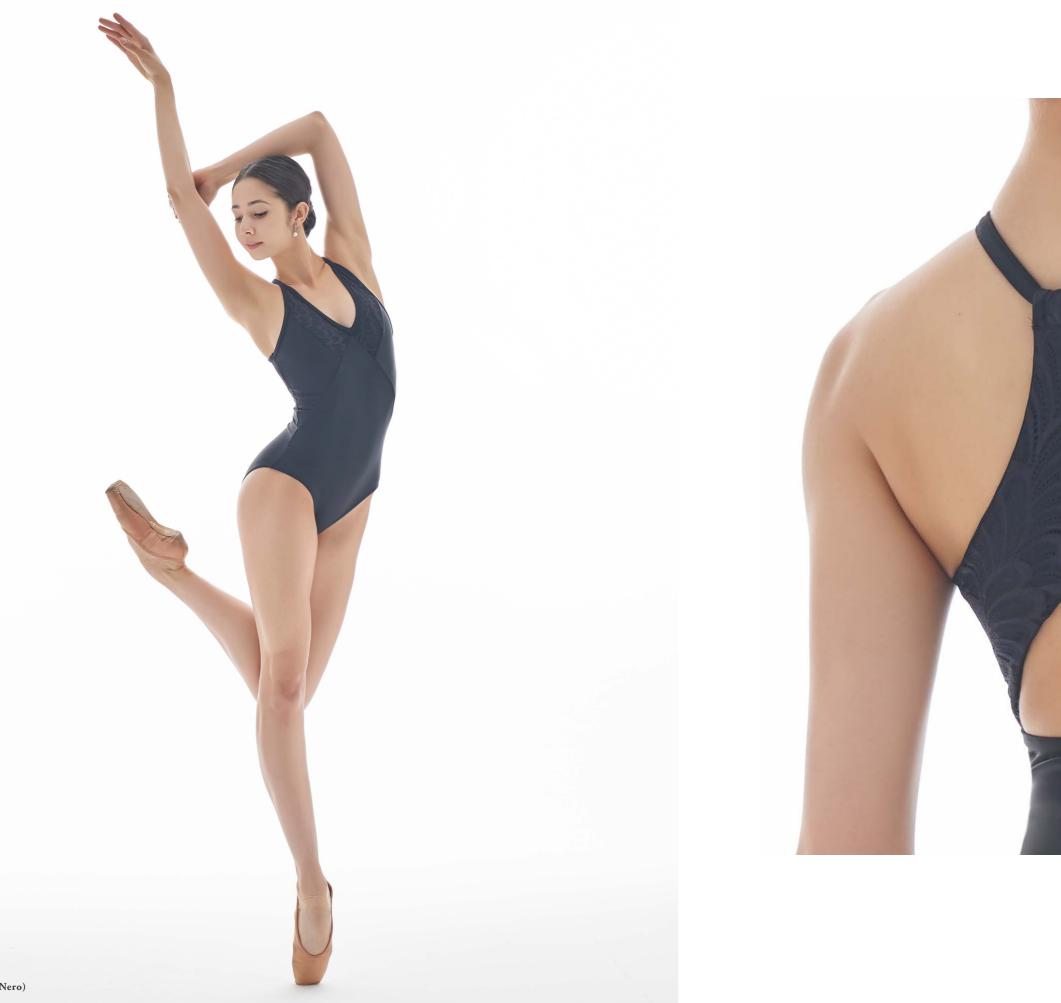

## FLORENCE PL2103

V-neck leotard with front lace overlay, and a lace overlay racer-back with cut-out design.

CH Size: 1, 2

AD Size: XS, S, M, L

Nero (No Lining) Bianco (Front & Back Lining) Flamingo (No Lining)