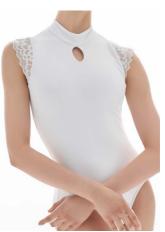

• Nero (Lining) Bianco (Front & Back Lining)

High neck leotard with front keyhole, lace sleeve, and open back design with gold clasp.

AD Size: XS, S, M, L

• Nero (Lining) OBianco (Front & Back Lining) Fango (Lining)