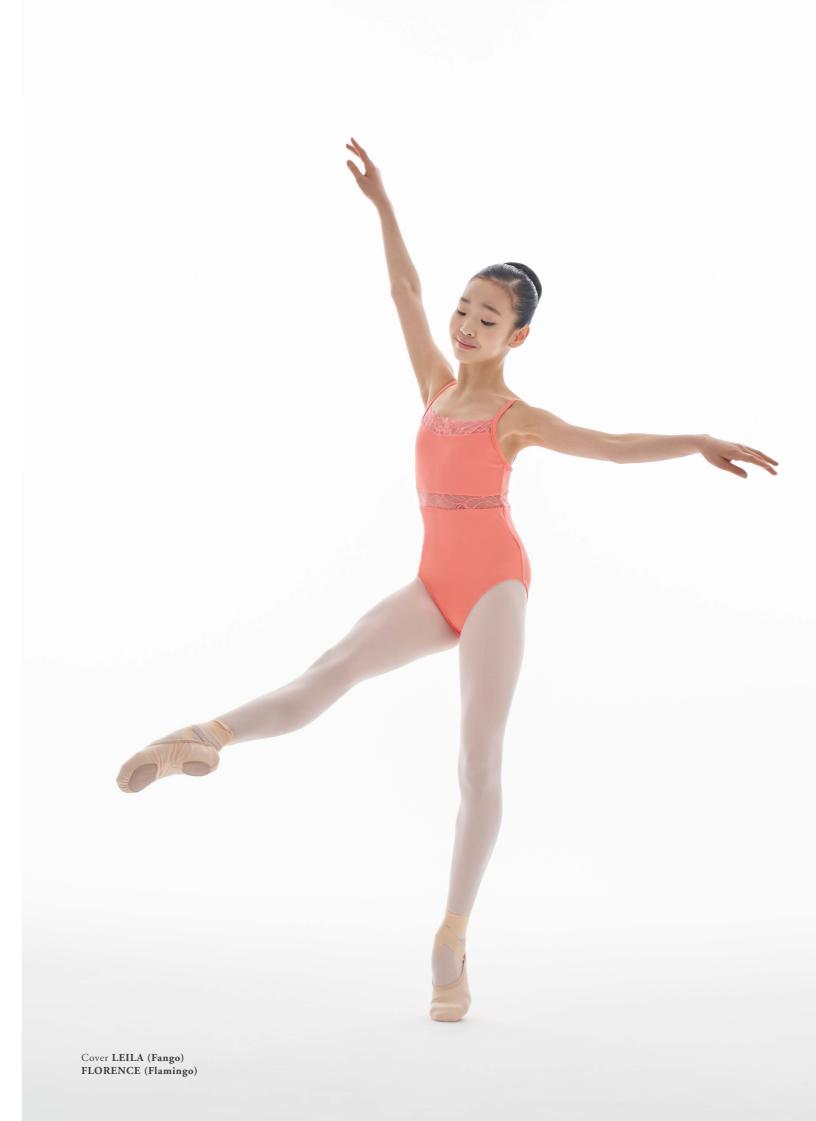

• Nero (Lining) OBianco (Front & Back Lining)

LEILA PL2102

Cap-sleeve leotard with lace neckline, lace sleeves, and a deep V back design.

AD Size: XS, S, M, L

Nero (Lining)
Bianco (Front & Back Lining)
Fango (Lining)

## FLORENCE PL2103

V-neck leotard with front lace overlay, and a lace overlay racer-back with cut-out design.

CH Size: 1, 2

AD Size: XS, S, M, L

Nero (No Lining) Bianco (Front & Back Lining) Flamingo (No Lining)