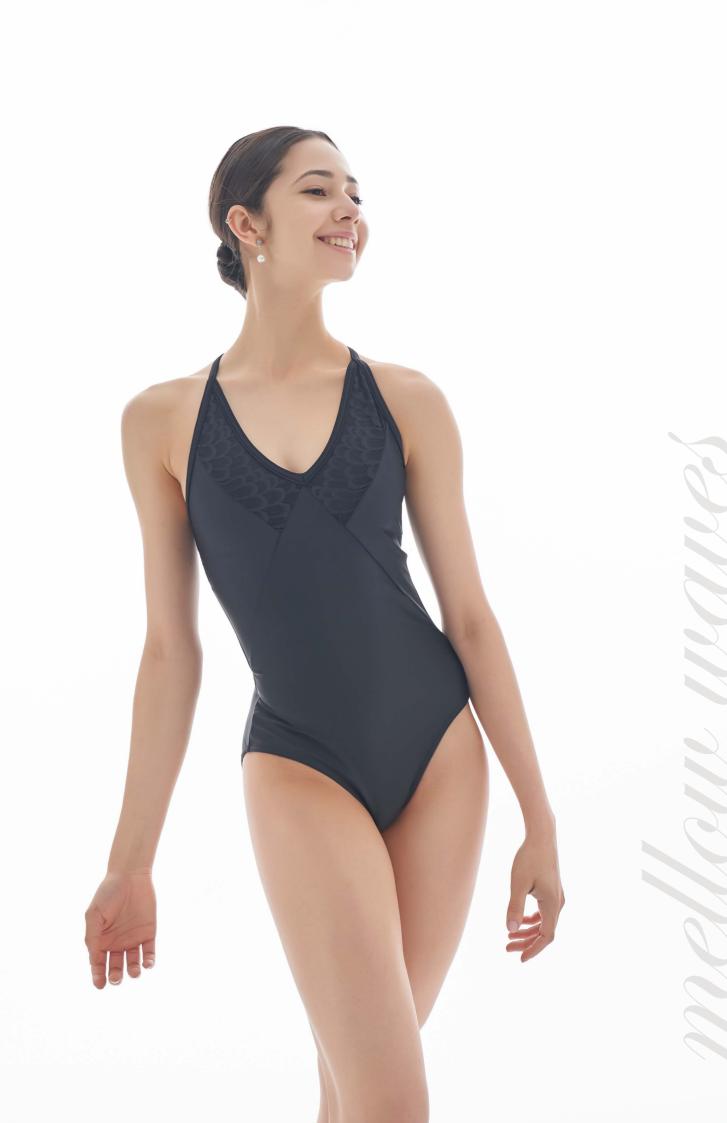

## FLORENCE PL2103

V-neck leotard with front lace overlay, and a lace overlay racer-back with cut-out design.

CH Size: 1, 2

AD Size: XS, S, M, L

Nero (No Lining) Bianco (Front & Back Lining) Flamingo (No Lining)