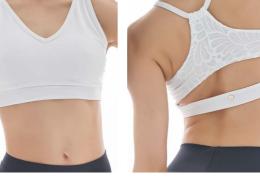

## ARA LONG BRA

Long camisole bra top with lace fringe back design. Removable bra paddings included.

XS, S, M, L (Bra Shelf Panel)