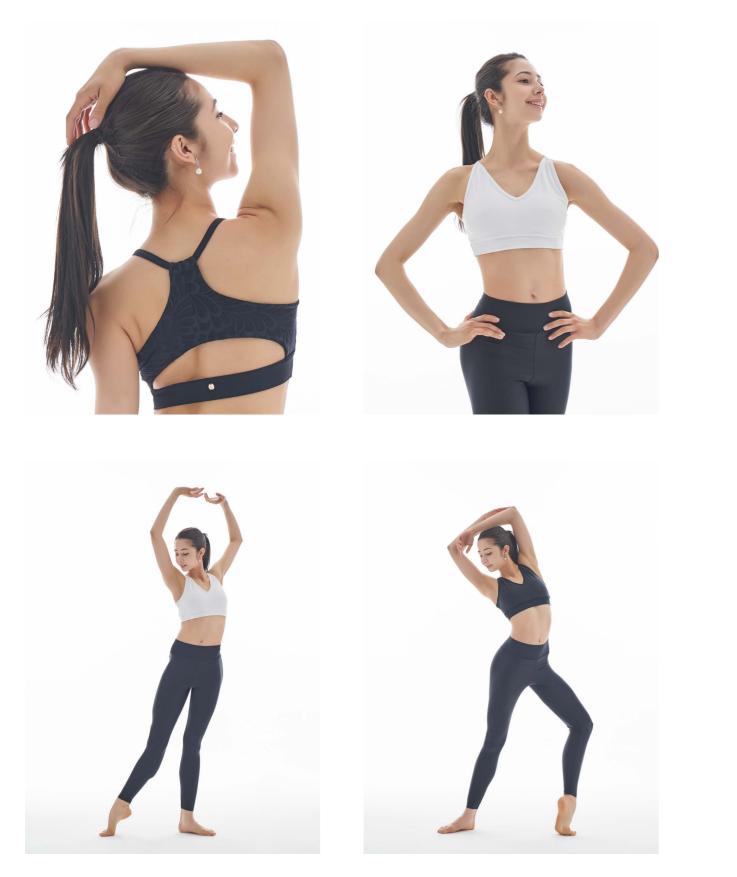

• Nero (Lining) Bianco (Front & Back Lining)

High neck leotard with front keyhole, lace sleeve, and open back design with gold clasp.

AD Size: XS, S, M, L

• Nero (Lining) OBianco (Front & Back Lining) Fango (Lining)

## FLEUR BRA

V-neck bra top with lace overlay racer-back design. Removable bra paddings included.

XS, S, M, L (Bra Shelf Panel)

● Nero ○ Bianco

Photo **Yoon6 Photography** Dancer **Mara Barros, Heeji Hwang** 