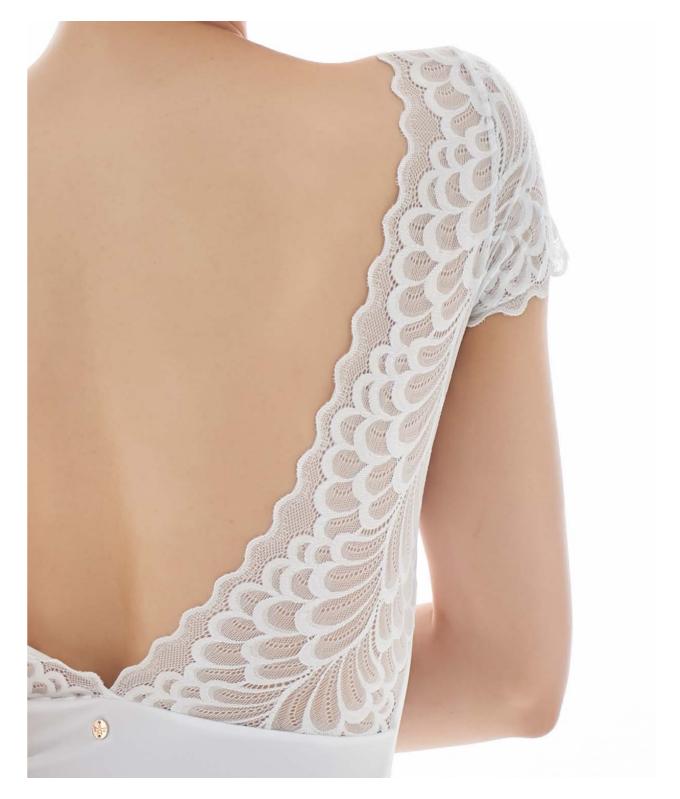

• Nero (Lining) OBianco (Front & Back Lining)

LEILA PL2102

Cap-sleeve leotard with lace neckline, lace sleeves, and a deep V back design.

AD Size: XS, S, M, L

Nero (Lining)
Bianco (Front & Back Lining)
Fango (Lining)