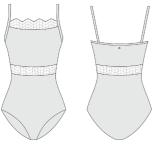

## FLORENCE PL2103

V-neck leotard with front lace overlay, and a lace overlay racer-back with cut-out design.

CH Size: 1, 2

AD Size: XS, S, M, L

Nero (No Lining) Bianco (Front & Back Lining) Flamingo (No Lining)