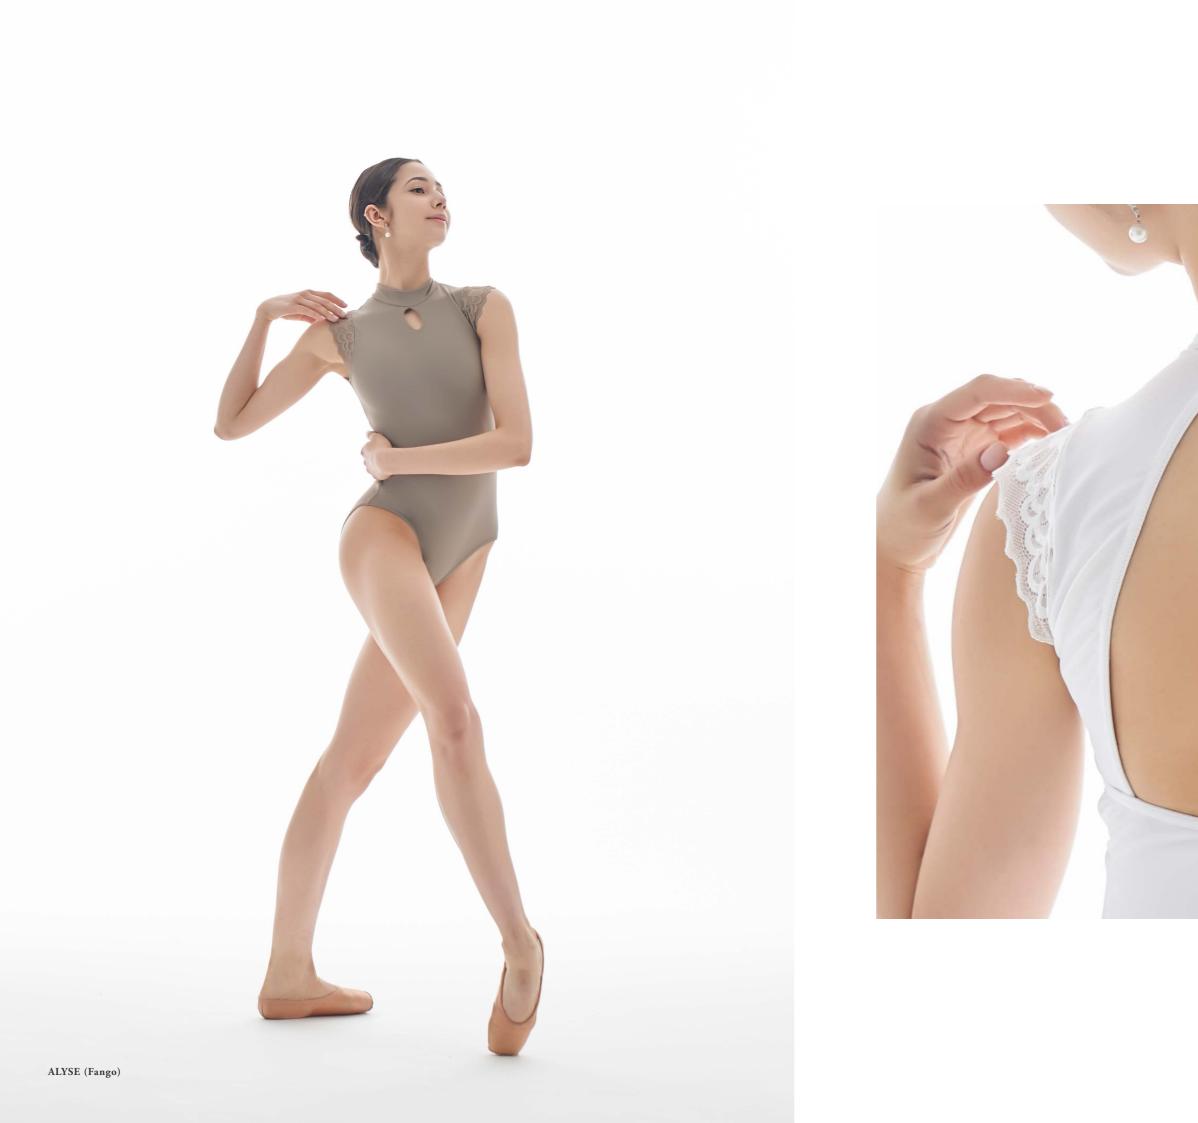

• Nero (Lining) Bianco (Front & Back Lining)

High neck leotard with front keyhole, lace sleeve, and open back design with gold clasp.

AD Size: XS, S, M, L

• Nero (Lining) OBianco (Front & Back Lining) Fango (Lining)