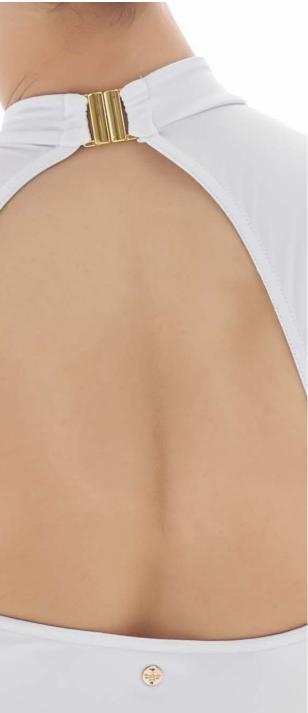

• Nero (Lining) Bianco (Front & Back Lining)

High neck leotard with front keyhole, lace sleeve, and open back design with gold clasp.

AD Size: XS, S, M, L

• Nero (Lining) OBianco (Front & Back Lining) Fango (Lining)