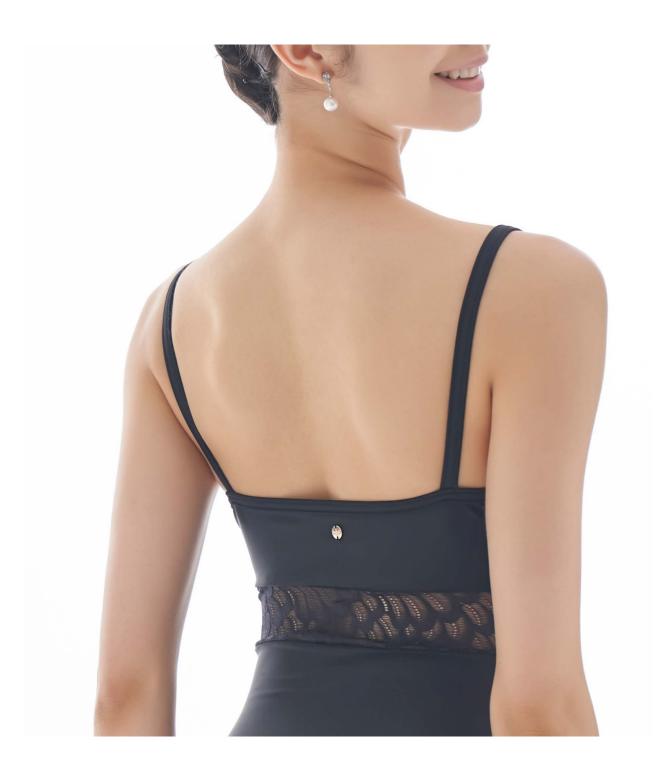

## REN pl2101

Camisole leotard with front lace fringe, lace panel around the waist, and straight back.

CH Size: 1, 2

AD Size: XS, S, M, L

●Nero (No Lining) ○Bianco (Front & Back Lining) Flamingo (No Lining)