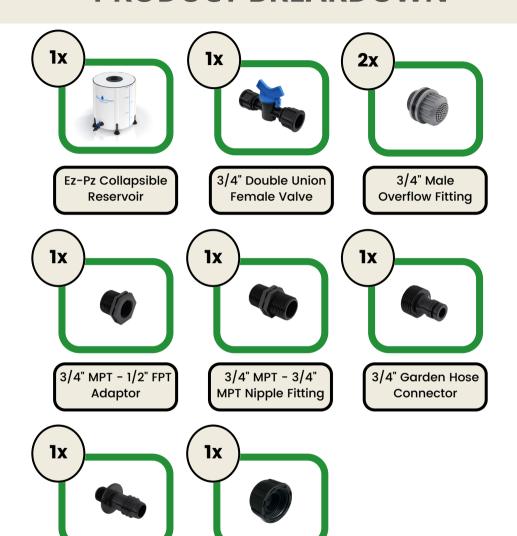

## PRODUCT BREAKDOWN

# **ASSEMBLY INSTRUCTIONS**

3/4" MPT Cap

- UNPACK THE CONTENTS DOUBLE CHECK THAT **ALL PARTS ARE CORRECT**
- UNBOX AND OPEN YOUR EZ-PZ COLLAPSIBLE **RESERVOIR**
- 3 INSERT ALL SUPPORT POLES IN THE SIDE SLEEVES OF THE EZ-PZ COLLAPSIBLE RESERVOIR
- INSIDE THE RESERVOIR, INSERT THE 3/4" MALE OVERFLOW FITTING INTO THE DRAINAGE PORT. THEN CONNECT THE 3/4" DOUBLE UNION FEMALE VALVE ON THE OUTSIDE.
  - DOUBLE CHECK THE SILICONE WASHERS ARE INSIDE THE RESERVOIR AND SECURELY TIGHTENED.

1/2" MPT - 3/4"

**Barb Fitting**