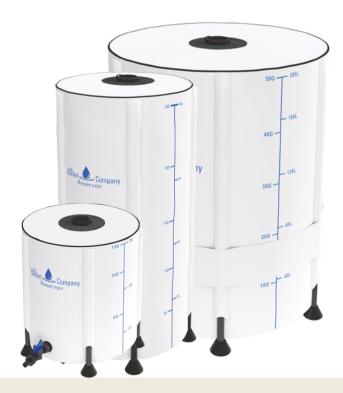

#### 13 GALLON

**Dimensions:** 16" Diameter x 16" Height

#### **26 GALLON**

**Dimensions:** 

16" Diameter x 31" Height

#### **52 GALLON**

**Dimensions:** 

24" Diameter x 27" Height