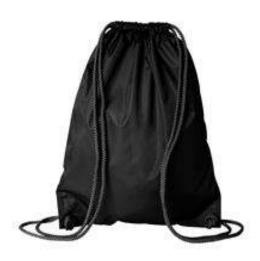

- 210D nylon
- Color-matched DUROcord® drawstring and hardware

This product meets the following Sustainable Style subcategory: Responsible Mindset

## Finished Measurements

|              | One Size    |
|--------------|-------------|
| Measurements | 14"W x 18"H |