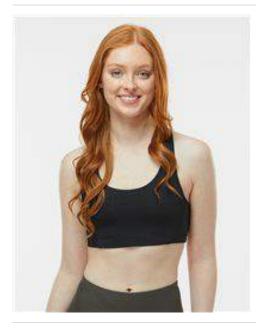

- 90/10 polyester/spandex moisture-management fabric
- Stretch body fit
- 1" elastic around hem
- Double-ply front body
- No padding in the bust area
- Badger heat-seal logo on back

This product meets the following Sustainable Style subcategory: Socially Conscious Manufacturing