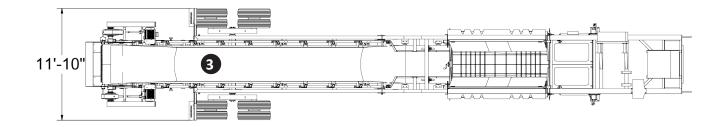

### **Main Frame and Chassis**

- Tandem Axle
- · Heavy Duty Steel Tubing Frame
- (8) 11R x 22.5 radial tires
- Brakes
- Lights
- Mudflaps
- · Crank Down Landing Jacks

#### **Load Area**

- 10'x 5' Heavy Duty Flat Bar Grate
- Self Cleaning Hydraulic Ramps
- 10' x 5' Ramp Bulkhead
  - Heavy Duty Hinges
  - Folds For Road Transport

#### **BENEFITS OF MASABA**

Masaba Truck Unloaders are the toughest drive-over truck unloaders on the market. Built with a Heavy Duty Steel Tubing Fram (1), Masaba Truck Unloaders will stand up to rough travel conditions. Hydraulic Ramps (2) allow for easy placement in your operation and remove the need for earthen ramps. The 48" Discharge Conveyor (3) comes with an AR Lined Discharge Hood making the Masaba 72" Truck Unloader perfect for feeding a stacker or other equipment in your spread.