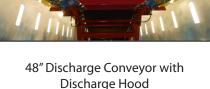

# 48" Discharge Conveyor

- Hydraulic Raise and Lower
  - 11'2" Max Discharge Height
- · Dual Head Drive
- (2) 25 hp 1800 rpm Motors
- Capacity: **1,000 tph** 
  - based on 100 lbs per cu/ft material 1.5 minus
- Belt Speed: 225 fpm
- 3 Ply Belting with Vulcanized Splice
- · Discharge Hood with AR Liners
- · Adjustable Flow Control Slide Gate
- Belt Scraper

#### **BENEFITS OF MASABA**

Masaba Truck Unloaders are the toughest drive-over truck unloaders on the market. Built with a Heavy Duty Steel Tubing Fram (1), Masaba Truck Unloaders will stand up to rough travel conditions. Hydraulic Ramps (2) allow for easy placement in your operation and remove the need for earthen ramps. The 48" Discharge Conveyor (3) comes with an AR Lined Discharge Hood making the Masaba 72" Truck Unloader perfect for feeding a stacker or other equipment in your spread.