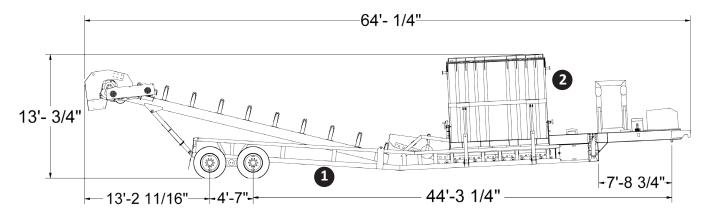

### **Main Frame and Chassis**

- Tandem Axle
- · Heavy Duty Steel Tubing Frame
- (8) 11R x 22.5 radial tires
- Brakes
- Lights
- Mudflaps
- · Crank Down Landing Jacks

#### **Load Area**

- 10'x 5' Heavy Duty Flat Bar Grate
- Self Cleaning Hydraulic Ramps
- 10' x 5' Ramp Bulkhead
  - Heavy Duty Hinges
  - Folds For Road Transport

# 48" Discharge Conveyor

- Hydraulic Raise and Lower
  - 11'2" Max Discharge Height
- · Dual Head Drive
- (2) 25 hp 1800 rpm Motors
- Capacity: **1,000 tph** 
  - based on 100 lbs per cu/ft material 1.5 minus
- Belt Speed: 225 fpm
- 3 Ply Belting with Vulcanized Splice
- · Discharge Hood with AR Liners
- · Adjustable Flow Control Slide Gate
- Belt Scraper

King Pin Weight: 14,440 lbs Axle Weight: 25,590 lbs

\*NOTE: Listed weights are not exact. Actual weights will vary based on options\*

Self Cleaning Hydraulic Ramps

48" 3-Ply Belting Vulcanized Splice

MASABAinc.com 1-877-627-2220 info@MASABAinc.com