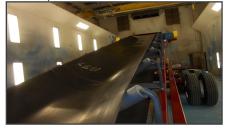

#### **Load Area**

- 10'x 5' Heavy Duty Flat Bar Grate
- Self Cleaning Hydraulic Ramps
- 10' x 5' Ramp Bulkhead
  - Heavy Duty Hinges
  - Folds For Road Transport

King Pin Weight: 14,440 lbs Axle Weight: 25,590 lbs

\*NOTE: Listed weights are not exact. Actual weights will vary based on options\*

Self Cleaning Hydraulic Ramps

48" 3-Ply Belting Vulcanized Splice

MASABAinc.com 1-877-627-2220 info@MASABAinc.com