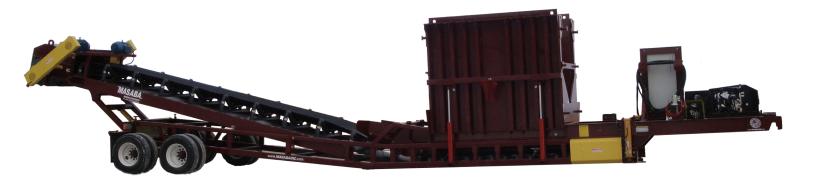

# **Portable Truck Unloader**

Portable 48" Low Profile Truck Unloader

### MASABA Portable 48" Low Profile Truck Unloader

#### **BENEFITS OF MASABA**

Masaba Truck Unloaders are the toughest drive-over truck unloaders on the market. Built with a Heavy Duty Steel Tubing Fram (1), Masaba Truck Unloaders will stand up to rough travel conditions. Hydraulic Ramps (2) allow for easy placement in your operation and remove the need for earthen ramps. The 48" Discharge Conveyor (3) comes with an AR Lined Discharge Hood making the Masaba 72" Truck Unloader perfect for feeding a stacker or other equipment in your spread.