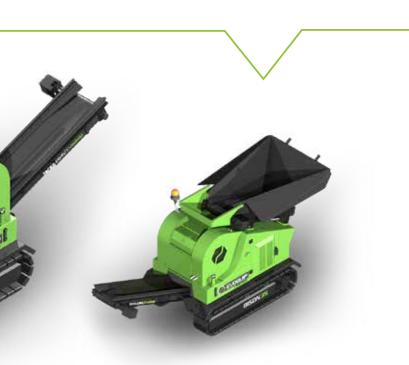

# **BISON 35**

#### **HOPPER / FEEDER**

Belt feeder as standard Variable speed

### **JAW CRUSHER**

480mm x 250mm (19" x 10") Jaw Inlet CSS Range: 15mm to 80mm (5/8" to 3-1/4") Hydraulic Jaw adjustment

**POWERUNIT** Tier 3: 21kW / 28.5Hp Isuzu Engine Direct drive Stage V: Kubota V 1505

# CONVEYORS

400mm (16") Wide product conveyor

Product conveyor discharge height: 1100mm (3'4")