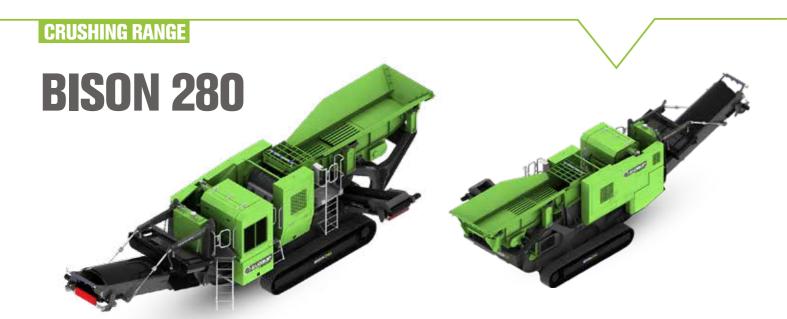

# **CRUSHING RANGE**

# **HOPPER / FEEDER** 3.6m<sup>3</sup> (4.7yd<sup>3</sup>) Hopper capacity Two stage grizzly feeder as standard 50mm (2") Nominal spacing grizzly

#### **JAW CRUSHER**

900mm x 600mm (36"x24") Jaw inlet Min CSS: 40mm (1.5") Recycle / 50mm (2") in natural rock Max CSS: 130mm (5") Hydraulic jaw adjustment

#### POWERUNIT

Stage IIIA Constant Speed: John Deere 4045 126kW (169hp) (Tier 3 regions)

Tier 4 Final: Caterpillar C4.4 129kW (173Hp)

Stage V: Caterpillar C4.4 129 kW (173hp)

Direct drive to crusher via clutch and V belts

# **OUTPUT POTENTIAL**

Up to 200 tph / 220 US tph

#### CONVEYORS

800mm (32") Wide product conveyor Product conveyor discharge height: 2.9m (9'6")

# TRANSPORT

Transport dimensions

|            | LENGTH         | WIDTH         | HEIGHT        |
|------------|----------------|---------------|---------------|
| Track Unit | 12.4m (40' 8") | 2.4m (7' 10") | 3.2m (10' 6") |

Weight: Tier 3: 27,700kgs (61,068lbs) Tier 4F: 27,500kgs (60,627lbs) \*including dirt conveyor and magnet