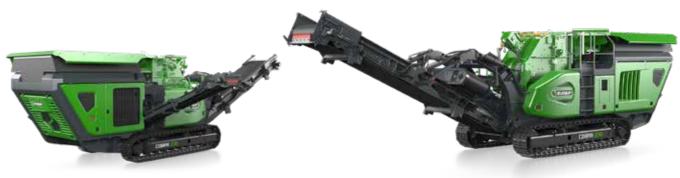

# **COBRA 230**

### HOPPER / FEEDER

2.6m<sup>3</sup> (3.4yd<sup>3</sup>) Hopper capacity Integrated pre-screen for fines removal Feeder speed auto-regulates depending on crusher load

# **IMPACT CRUSHER**

860mm (34") x 720mm (28.5") Crusher Inlet 830mm (33") Wide x 860mm (34") diameter rotor 2 High / 2 Low configuration as standard Max OSS – 120mm (4.75") upper; 55mm (2.25") lower Min CSS – 40mm (1.5") upper; 20mm (0.75") lower Hydraulic adjust and hydraulic overload protection as standard

# POWERUNIT

Tier 4 Final: Volvo D8 210kW (281Hp) Stage V: Volvo D8 210kW (281Hp) Direct drive to crusher via clutch and V Belts

### **OUTPUT POTENTIAL**

Up to 250tph / 275 US tph

#### **CONVEYORS**

900mm (36") Wide product conveyor

Product conveyor discharge height: 3000mm (9' 10")

#### **GENERAL**

Intuitive 'Push Button' Control System

#### TRANSPORT

Transport dimensions

|            | LENGTH         | WIDTH      | HEIGHT         |
|------------|----------------|------------|----------------|
| Track Unit | 9.32m (30' 7") | 2.43m (8') | 2.99m (9' 10") |

Weight (with Magnet): Tier 4F: 24,000kgs (52,911lbs)