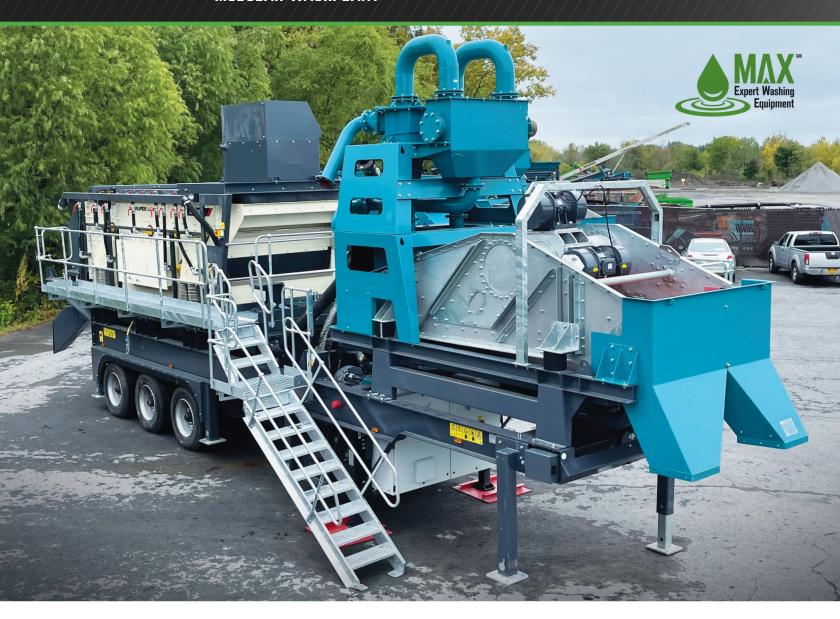

## MAXMobile 350

MODULAR WASHPLANT

The Washplant that's Highly Versatile, Fully Portable & Produces up to 5 Quality Products

The Emerald **MAXMobile 350** modular washplant offers unrivaled versatility, productivity, and safety for turning your RCA into high spec sand and aggregates you can reuse and/or sell.

This state-of-the-art equipment is fitted with a Cedarapids high performance horizontal washing screen and SandMAX cyclone sand processing unit for the ultimate in productivity. It also features triple-axle chassis or semi-mobile modular chassis for ease in your transport and setup.