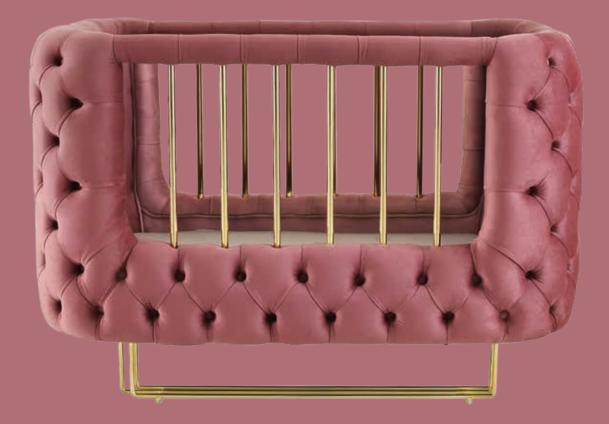

### Chester | Baby Cradles

Colour | Grey - Beige - Pink

Feet | Gold - Chrome - Black

Feet Shape | Flat Feet - X Feet