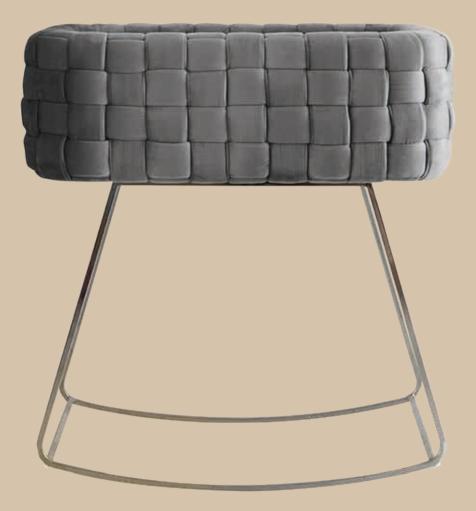

### Vignola | Baby Cradles

Colour | Grey - Beige - Pink

Feet | Gold - Chrome - Black

Feet Shape | Flat Feet - X Feet