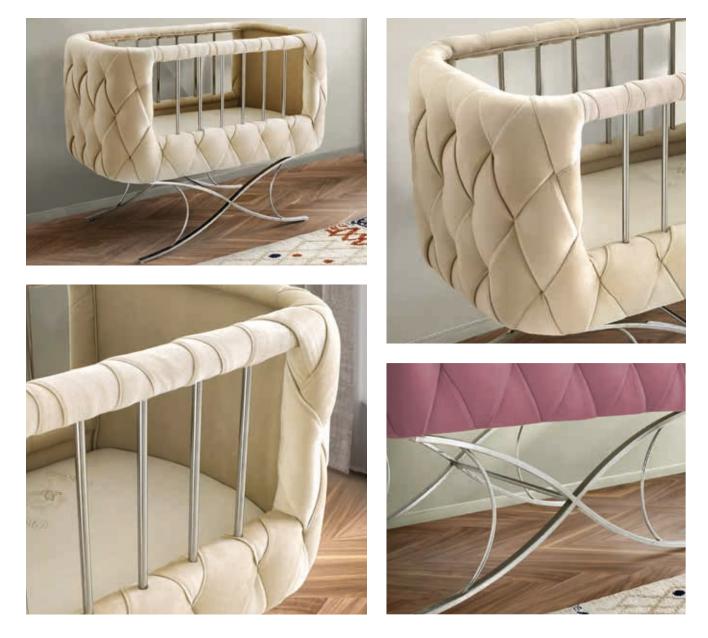

### Vignola | Baby Cradles

Colour | Grey - Beige - Pink

Feet | Gold - Chrome - Black

Feet Shape | Flat Feet - X Feet

# Vignola

Our baby cradle Vignola offers your little one a safe and reassuring place to sleep in the first months of his life, where he feels completely at ease. At the same time, with its luxurious upholstered look, it creates a beautiful visual accent in the nursery, which brings joy to the parents time and time again.