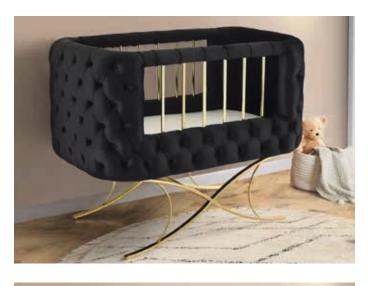

# Cassio

Are you looking for a baby bed that not only offers your little one a restful and safe night's sleep, but also embellishes the nursery with a stylish accent? Then our Cassio model is just the right choice. With its distinctive Chesterfield look, its noble metal grid and the unmistakable stand construction, it will quickly become your baby's new favourite place.

#### **Cassio** | Exclusive Collection

Colour | Grey - Beige - Pink

Feet | Gold - Chrome - Black

Cassia