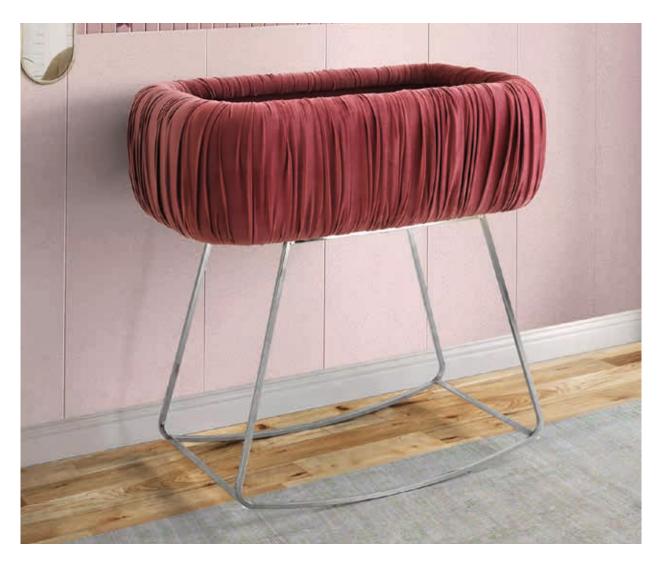

# Falcone

Our Falcone baby cradle offers your little one a safe and reassuring place to sleep in the first months of life, where he or she feels completely at ease. At the same time, with its luxurious upholstered look, it creates a beautiful visual accent in the nursery that brings joy to parents time and time again.

Colour | Grey - Beige - Pink

Feet | Gold - Chrome - Black

Feet Shape | Flat Feet - X Feet

Falcone