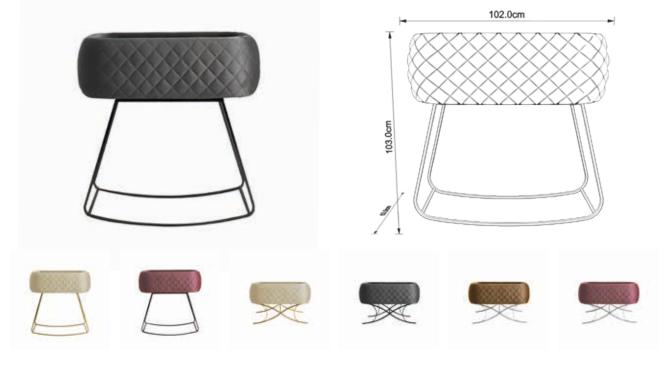

### Chester | Baby Cradles

Colour | Grey - Beige - Pink

Feet | Gold - Chrome - Black

Feet Shape | Flat Feet - X Feet