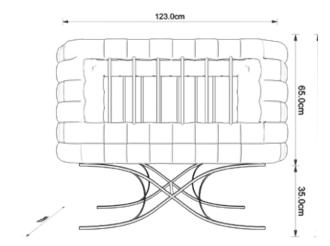

### Vignola | Baby Cradles

Colour | Grey - Beige - Pink

Feet | Gold - Chrome - Black

Feet Shape | Flat Feet - X Feet

# Vignola

Our baby cradle Vignola offers your little one a safe and reassuring place to sleep in the first months of his life, where he feels completely at ease. At the same time, with its luxurious upholstered look, it creates a beautiful visual accent in the nursery, which brings joy to the parents time and time again.