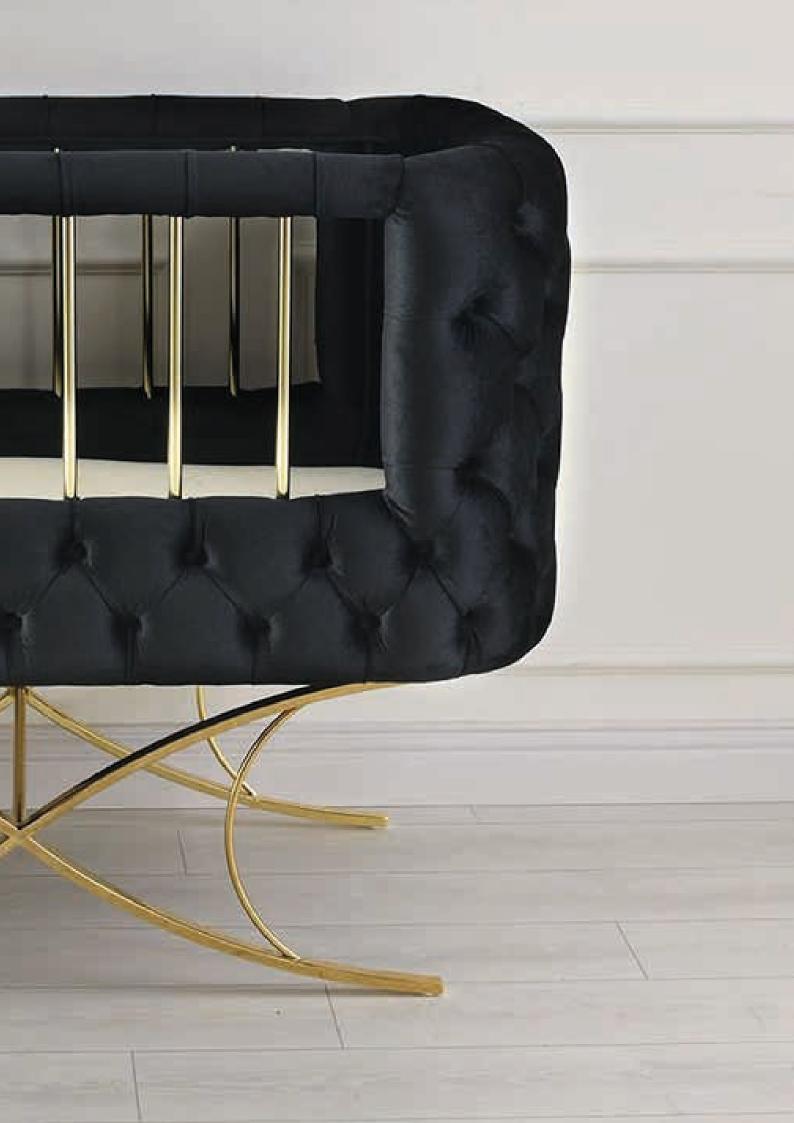

# Cassio

Are you looking for a baby bed that not only offers your little one a restful and safe night's sleep, but also embellishes the nursery with a stylish accent? Then our Cassio model is just the right choice. With its distinctive Chesterfield look, its noble metal grid and the unmistakable stand construction, it will quickly become your baby's new favourite place.

#### **Cassio** | Exclusive Collection

Colour | Grey - Beige - Pink

Feet | Gold - Chrome - Black

Cassia