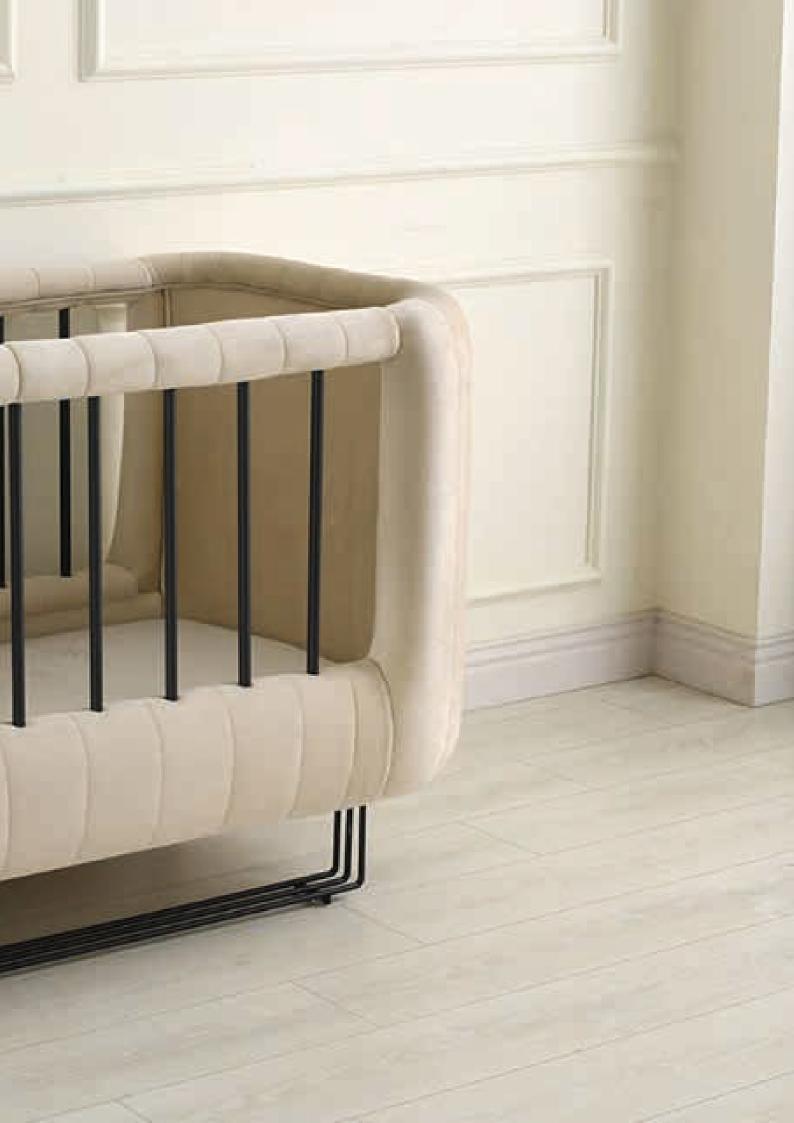

### Vignola | Baby Cradles

Colour | Grey - Beige - Pink

Feet | Gold - Chrome - Black

Feet Shape | Flat Feet - X Feet

# Vignola

Our baby cradle Vignola offers your little one a safe and reassuring place to sleep in the first months of his life, where he feels completely at ease. At the same time, with its luxurious upholstered look, it creates a beautiful visual accent in the nursery, which brings joy to the parents time and time again.