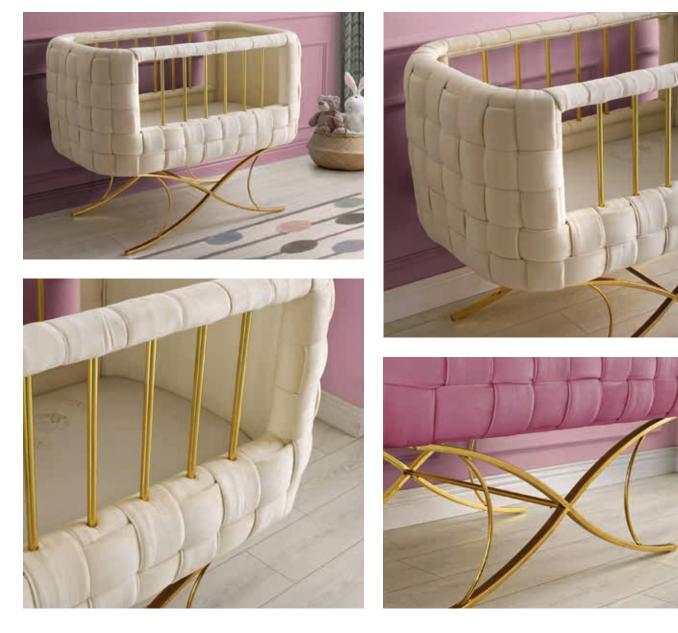

### Vignola | Baby Cradles

Colour | Grey - Beige - Pink

Feet | Gold - Chrome - Black

Feet Shape | Flat Feet - X Feet

# Vignola

Our baby cradle Vignola offers your little one a safe and reassuring place to sleep in the first months of his life, where he feels completely at ease. At the same time, with its luxurious upholstered look, it creates a beautiful visual accent in the nursery, which brings joy to the parents time and time again.