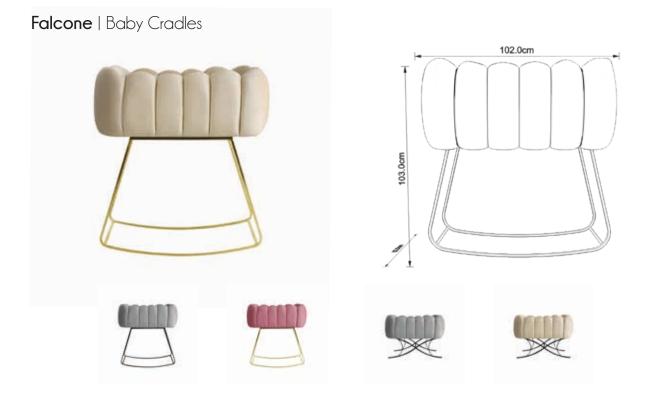

# Falcone

Our Falcone baby cradle offers your little one a safe and reassuring place to sleep in the first months of life, where he or she feels completely at ease. At the same time, with its luxurious upholstered look, it creates a beautiful visual accent in the nursery that brings joy to parents time and time again.

Colour | Grey - Beige - Pink

Feet | Gold - Chrome - Black

Feet Shape | Flat Feet - X Feet

Falcone