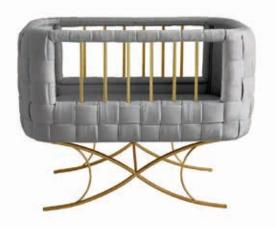

### Vignola | Baby Cradles

Colour | Grey - Beige - Pink

Feet | Gold - Chrome - Black

Feet Shape | Flat Feet - X Feet

# Vignola

Our baby cradle Vignola offers your little one a safe and reassuring place to sleep in the first months of his life, where he feels completely at ease. At the same time, with its luxurious upholstered look, it creates a beautiful visual accent in the nursery, which brings joy to the parents time and time again.