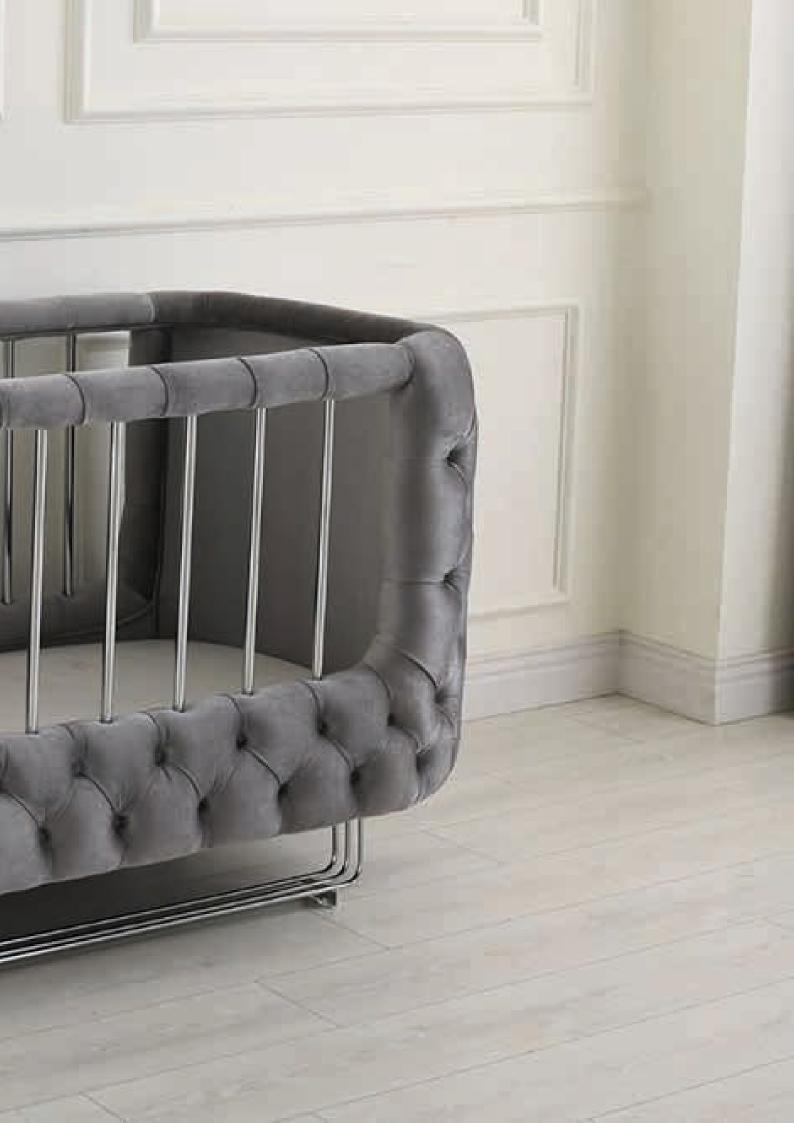

# Cassio

Are you looking for a baby bed that not only offers your little one a restful and safe night's sleep, but also embellishes the nursery with a stylish accent? Then our Cassio model is just the right choice. With its distinctive Chesterfield look, its noble metal grid and the unmistakable stand construction, it will quickly become your baby's new favourite place.

#### **Cassio** | Exclusive Collection

Colour | Grey - Beige - Pink

Feet | Gold - Chrome - Black

Cassia