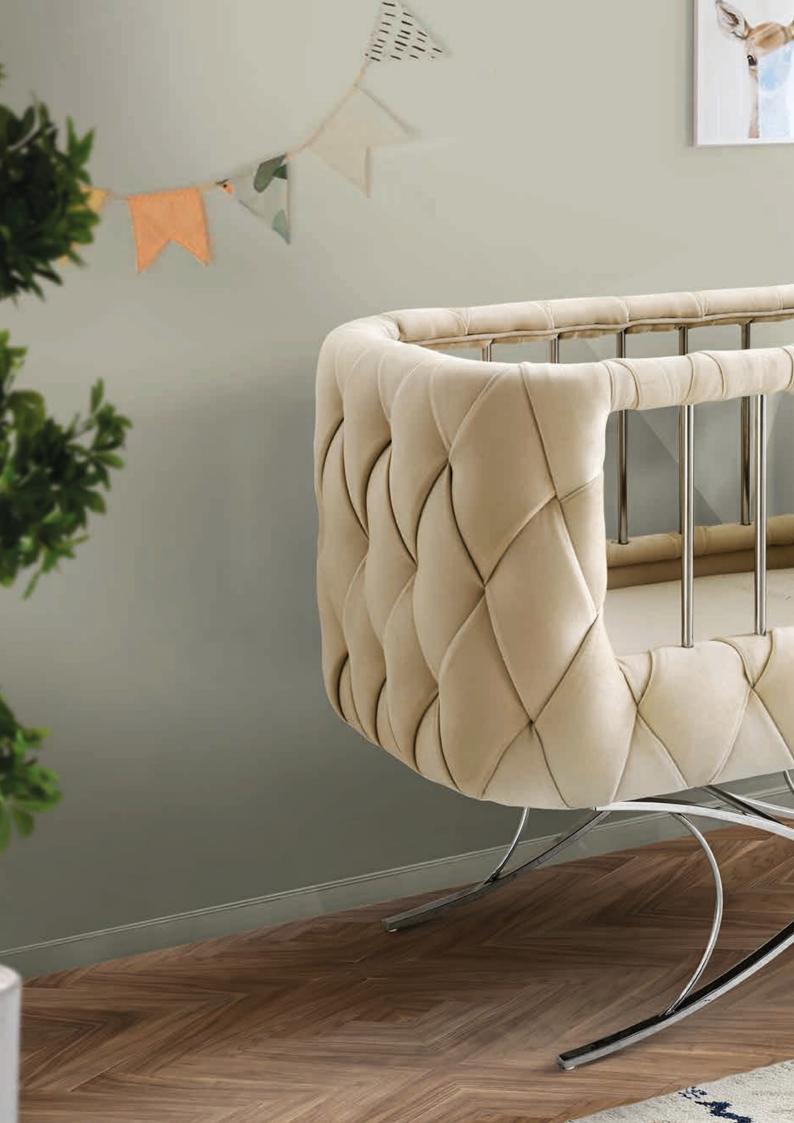

# Cassio

Are you looking for a baby bed that not only offers your little one a restful and safe night's sleep, but also embellishes the nursery with a stylish accent? Then our Cassio model is just the right choice. With its distinctive Chesterfield look, its noble metal grid and the unmistakable stand construction, it will quickly become your baby's new favourite place.

#### **Cassio** | Exclusive Collection

Colour | Grey - Beige - Pink

Feet | Gold - Chrome - Black

Cassia