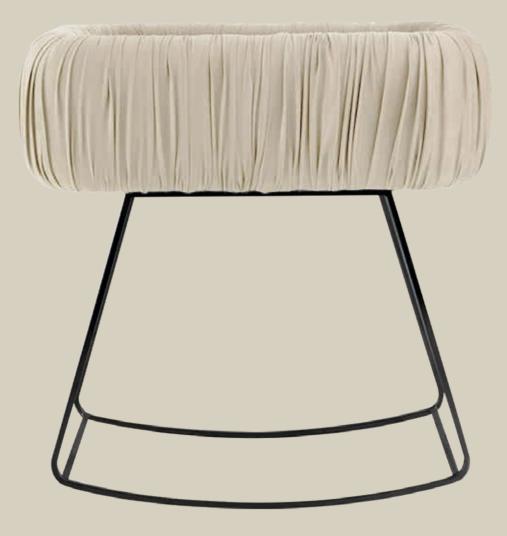

### Vignola | Baby Cradles

Colour | Grey - Beige - Pink

Feet | Gold - Chrome - Black

Feet Shape | Flat Feet - X Feet

# Vignola

Our baby cradle Vignola offers your little one a safe and reassuring place to sleep in the first months of his life, where he feels completely at ease. At the same time, with its luxurious upholstered look, it creates a beautiful visual accent in the nursery, which brings joy to the parents time and time again.