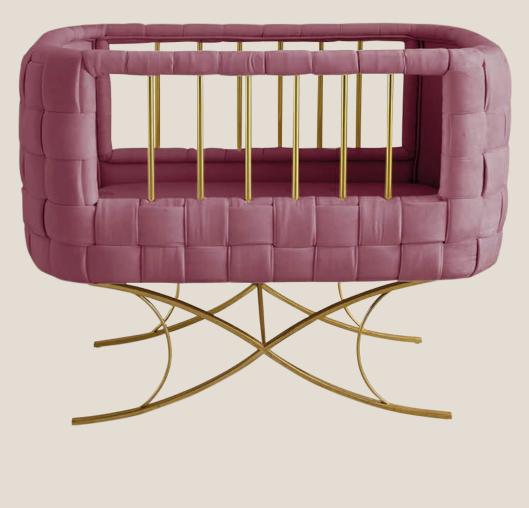

### Vignola | Baby Cradles

Colour | Grey - Beige - Pink

Feet | Gold - Chrome - Black

Feet Shape | Flat Feet - X Feet

# Vignola

Our baby cradle Vignola offers your little one a safe and reassuring place to sleep in the first months of his life, where he feels completely at ease. At the same time, with its luxurious upholstered look, it creates a beautiful visual accent in the nursery, which brings joy to the parents time and time again.