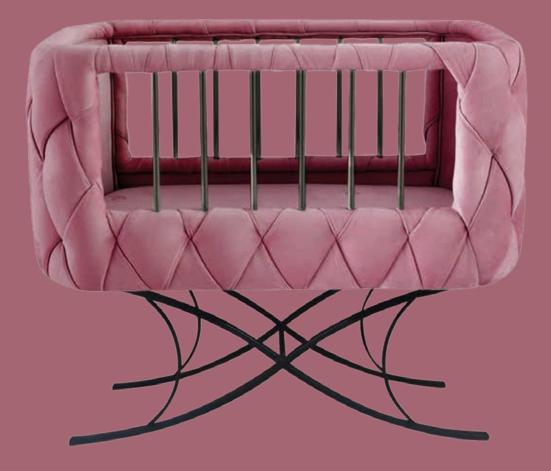

### Chester | Baby Cradles

Colour | Grey - Beige - Pink

Feet | Gold - Chrome - Black

Feet Shape | Flat Feet - X Feet