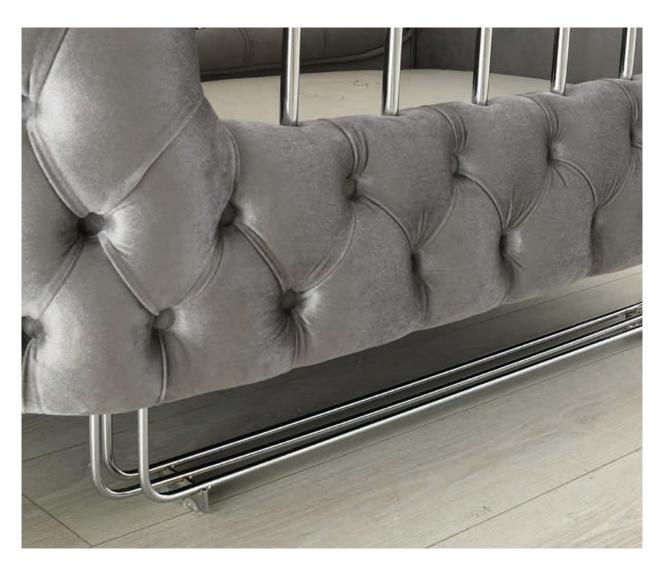

# Emar

Our Emar baby cot is a high quality and safe piece of furniture specially designed to meet the needs of newborns. Made from high-quality natural materials and stabilised by a durable frame construction from loving craftsmanship, it offers your little one the restful sleep they need for healthy growth.

Colour | Grey - Beige - Pink

- Feet | Gold Chrome Black
- Feet Shape | Flat Feet X Feet