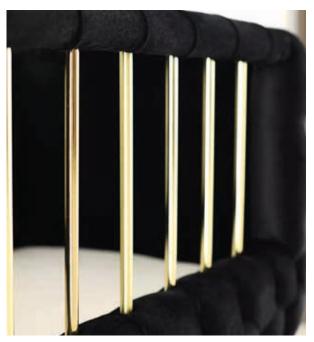

### Vignola | Baby Cradles

Colour | Grey - Beige - Pink

Feet | Gold - Chrome - Black

Feet Shape | Flat Feet - X Feet

# Vignola

Our baby cradle Vignola offers your little one a safe and reassuring place to sleep in the first months of his life, where he feels completely at ease. At the same time, with its luxurious upholstered look, it creates a beautiful visual accent in the nursery, which brings joy to the parents time and time again.