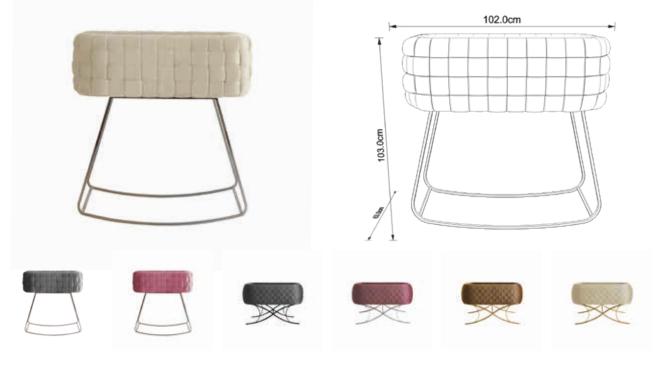

### Vignola | Baby Cradles

Colour | Grey - Beige - Pink

Feet | Gold - Chrome - Black

Feet Shape | Flat Feet - X Feet