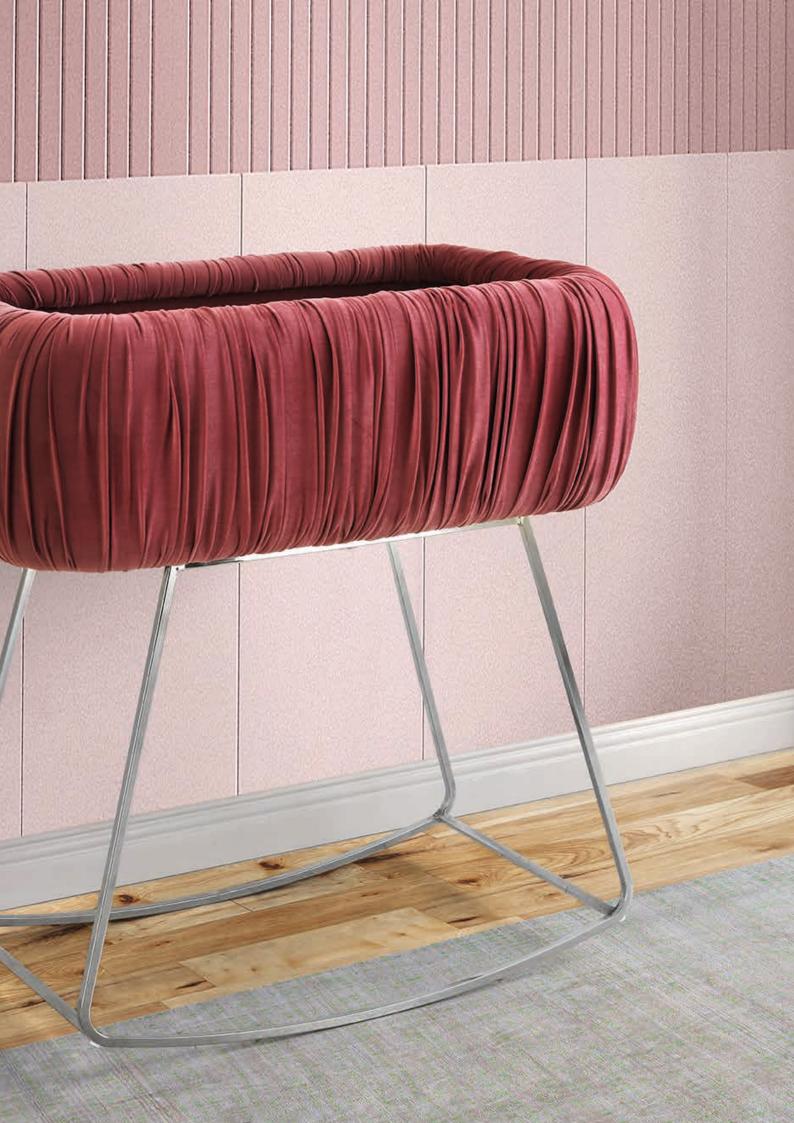

# Cassio

Are you looking for a baby bed that not only offers your little one a restful and safe night's sleep, but also embellishes the nursery with a stylish accent? Then our Cassio model is just the right choice. With its distinctive Chesterfield look, its noble metal grid and the unmistakable stand construction, it will quickly become your baby's new favourite place.

#### **Cassio** | Exclusive Collection

Colour | Grey - Beige - Pink

Feet | Gold - Chrome - Black

Cassia