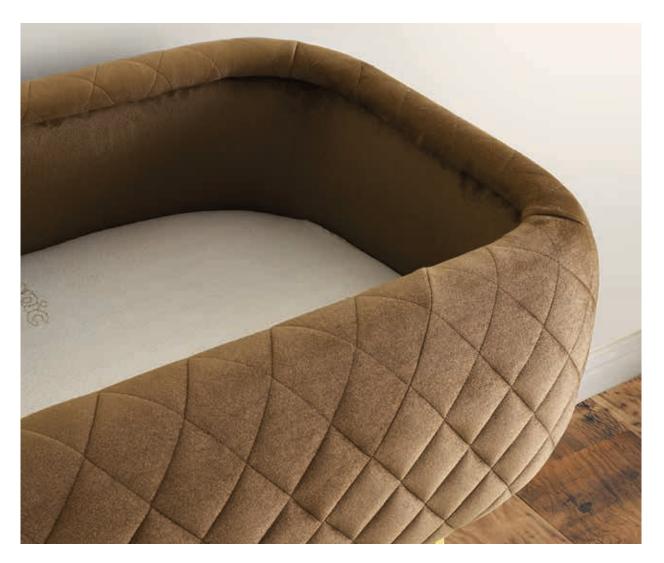

# Bellochi

Are you looking for a baby bed that not only offers your little one a restful and safe night's sleep, but also embellishes the nursery with its stylish accent? Then our Bellochi model is just the right choice. With its distinctive diamond upholstery look, its noble metal grid and the unmistakable stand construction, it will quickly become your baby's new favourite place.

#### Bellochi | Exclusive Collection

Colour | Grey - Beige - Pink

Feet | Gold - Chrome - Black

Bellachi