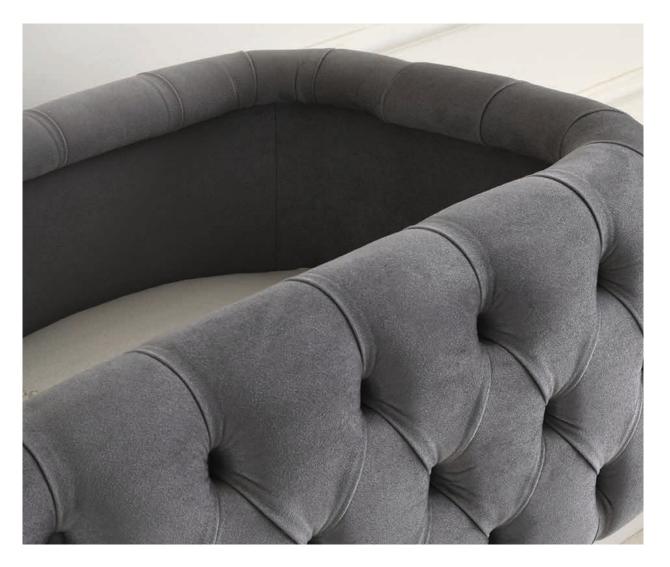

# Bellochi

Are you looking for a baby bed that not only offers your little one a restful and safe night's sleep, but also embellishes the nursery with its stylish accent? Then our Bellochi model is just the right choice. With its distinctive diamond upholstery look, its noble metal grid and the unmistakable stand construction, it will quickly become your baby's new favourite place.

#### Bellochi | Exclusive Collection

Colour | Grey - Beige - Pink

Feet | Gold - Chrome - Black

Bellachi