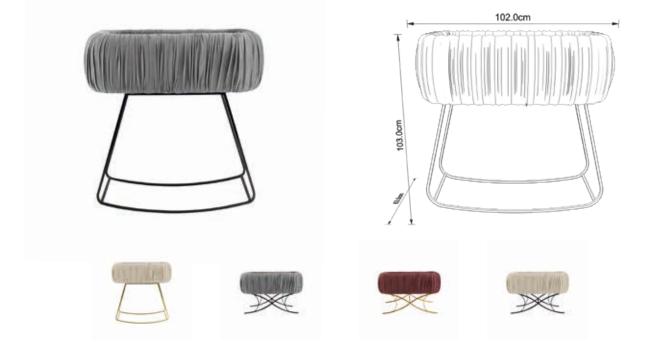

### Vignola | Baby Cradles

Colour | Grey - Beige - Pink

Feet | Gold - Chrome - Black

Feet Shape | Flat Feet - X Feet

### Novelle | Baby Cradles

Colour | Grey - Beige - Pink

Feet | Gold - Chrome - Black

Feet Shape | Flat Feet - X Feet

Mavelle

Cornella | Baby Cradles

Colour | Grey - Beige - Pink

Feet | Gold - Chrome - Black

Feet Shape | Flat Feet - X Feet