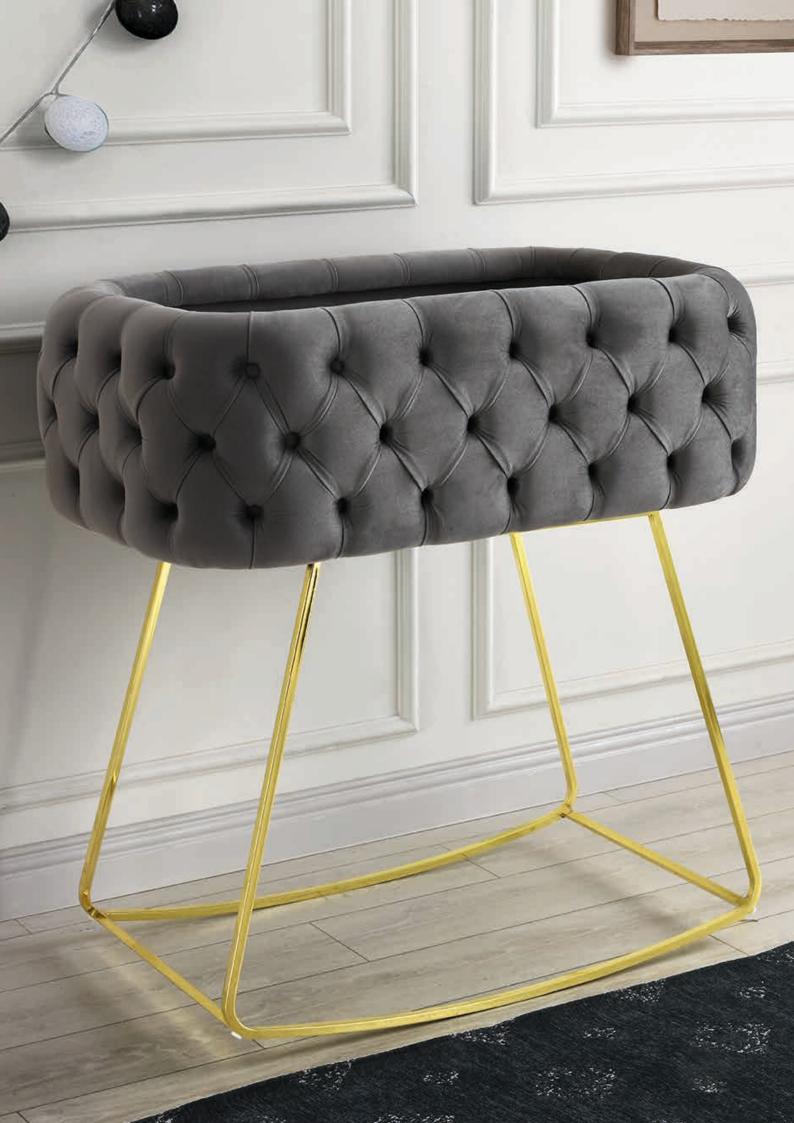

### Chester | Baby Cradles

Colour | Grey - Beige - Pink

Feet | Gold - Chrome - Black

Feet Shape | Flat Feet - X Feet

# **Baby Cradles**

Fall asleep relaxed, wake up happy, feel naturalness, closeness and security - this is what the high-quality baby cradles of the Jabari shop stand for. Here you get 100% handmade products that you can fully rely on and in which your baby will spend a peaceful and relaxed night.

Baby cradles from the Jabari shop - discover our assortment

Security plays a decisive role for babies when it comes to restful sleep and healthy development. That's why our cradles are designed to soothe even crying babies to sleep with their gentle up and down movements.

The steady rocking is reminiscent of the secure time in the womb, ensuring the most natural sleep possible. This is not least due to the fact that all our beds are made of high-quality natural materials and are exclusively handmade.