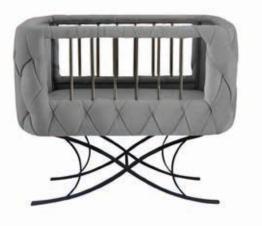

# Cassio

Are you looking for a baby bed that not only offers your little one a restful and safe night's sleep, but also embellishes the nursery with a stylish accent? Then our Cassio model is just the right choice. With its distinctive Chesterfield look, its noble metal grid and the unmistakable stand construction, it will quickly become your baby's new favourite place.

#### **Cassio** | Exclusive Collection

Colour | Grey - Beige - Pink

Feet | Gold - Chrome - Black

Cassia