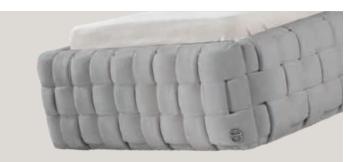

# Cassio

Are you looking for a baby bed that not only offers your little one a restful and safe night's sleep, but also embellishes the nursery with a stylish accent? Then our Cassio model is just the right choice. With its distinctive Chesterfield look, its noble metal grid and the unmistakable stand construction, it will quickly become your baby's new favourite place.

#### **Cassio** | Exclusive Collection

Colour | Grey - Beige - Pink

Feet | Gold - Chrome - Black

Cassia