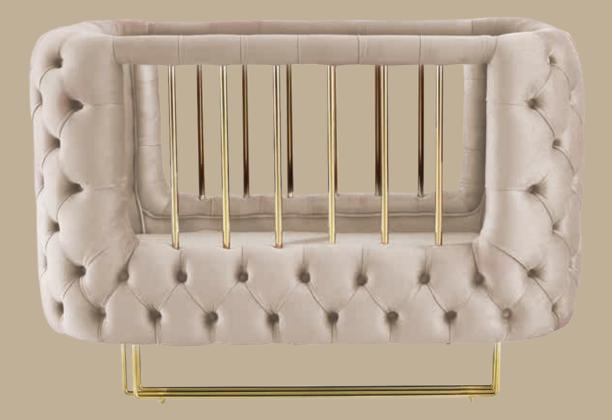

# Aprillia

Our Aprillia baby cot is a high quality and safe piece of furniture designed specifically for the needs of newborns. Made from high-quality natural materials and stabilised by a durable frame construction from loving craftsmanship, it offers your little one the restful sleep they need for healthy growth.

### Aprillia | Baby Beds

Colour | Grey - Beige - Pink

Feet | Gold - Chrome - Black

Feet Shape | Flat Feet - X Feet

Appellia