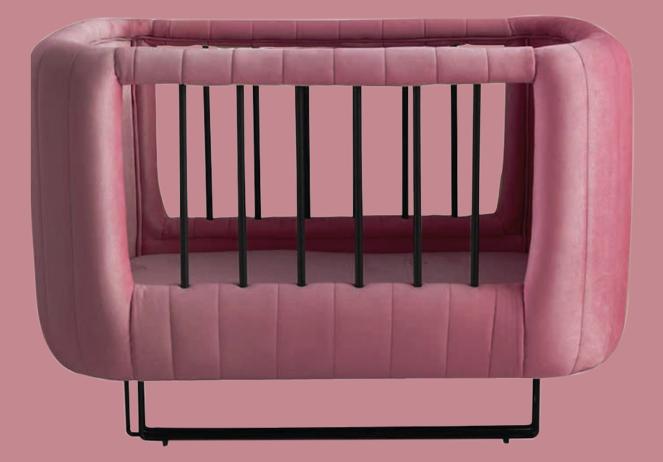

### Celestina | Baby Cradles

Colour | Grey - Beige - Pink

Feet | Gold - Chrome - Black Feet Shape | Flat Feet - X Feet

Celestina