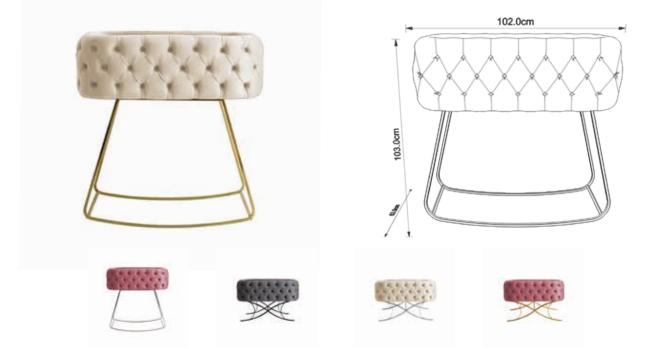

Agostino | Exclusive Collection

Colour | Grey - Beige - Pink

Agostina

# Cassio

Are you looking for a baby bed that not only offers your little one a restful and safe night's sleep, but also embellishes the nursery with a stylish accent? Then our Cassio model is just the right choice. With its distinctive Chesterfield look, its noble metal grid and the unmistakable stand construction, it will quickly become your baby's new favourite place.

#### **Cassio** | Exclusive Collection

Colour | Grey - Beige - Pink

Feet | Gold - Chrome - Black

Cassia