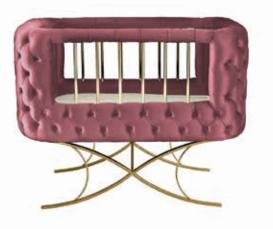

# Cassio

Are you looking for a baby bed that not only offers your little one a restful and safe night's sleep, but also embellishes the nursery with a stylish accent? Then our Cassio model is just the right choice. With its distinctive Chesterfield look, its noble metal grid and the unmistakable stand construction, it will quickly become your baby's new favourite place.

#### **Cassio** | Exclusive Collection

Colour | Grey - Beige - Pink

Feet | Gold - Chrome - Black

Cassia