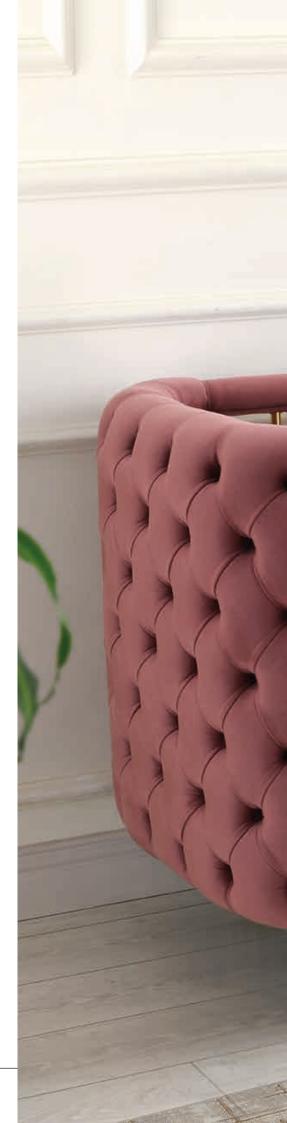

# Cassio

Are you looking for a baby bed that not only offers your little one a restful and safe night's sleep, but also embellishes the nursery with a stylish accent? Then our Cassio model is just the right choice. With its distinctive Chesterfield look, its noble metal grid and the unmistakable stand construction, it will quickly become your baby's new favourite place.

#### **Cassio** | Exclusive Collection

Colour | Grey - Beige - Pink

Feet | Gold - Chrome - Black

Cassia