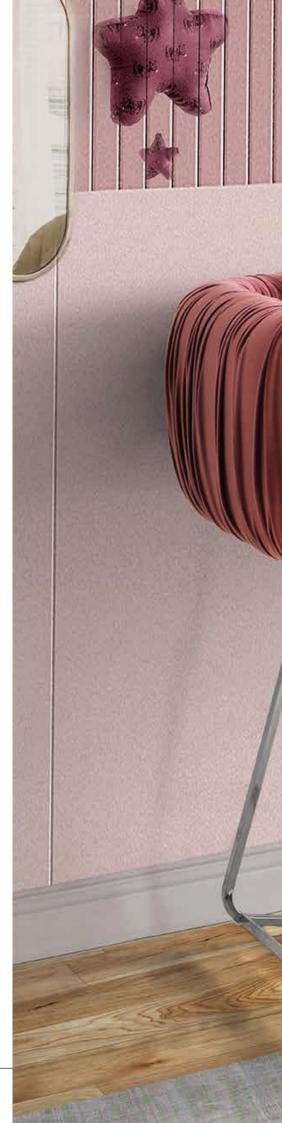

# Cassio

Are you looking for a baby bed that not only offers your little one a restful and safe night's sleep, but also embellishes the nursery with a stylish accent? Then our Cassio model is just the right choice. With its distinctive Chesterfield look, its noble metal grid and the unmistakable stand construction, it will quickly become your baby's new favourite place.

#### **Cassio** | Exclusive Collection

Colour | Grey - Beige - Pink

Feet | Gold - Chrome - Black

Cassia