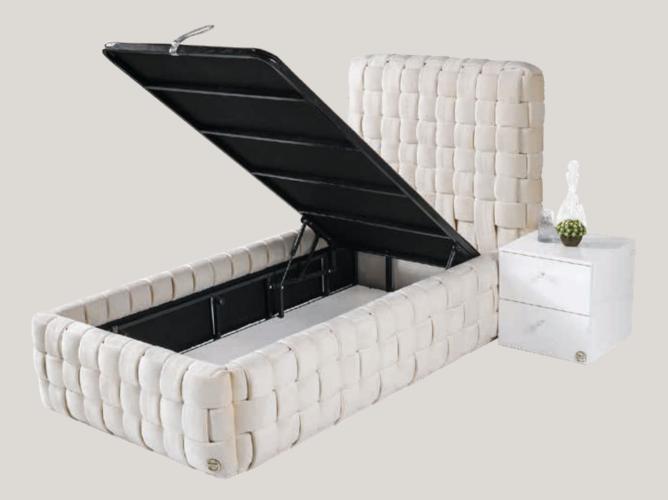

# Cassio

Are you looking for a baby bed that not only offers your little one a restful and safe night's sleep, but also embellishes the nursery with a stylish accent? Then our Cassio model is just the right choice. With its distinctive Chesterfield look, its noble metal grid and the unmistakable stand construction, it will quickly become your baby's new favourite place.

#### **Cassio** | Exclusive Collection

Colour | Grey - Beige - Pink

Feet | Gold - Chrome - Black

Cassia