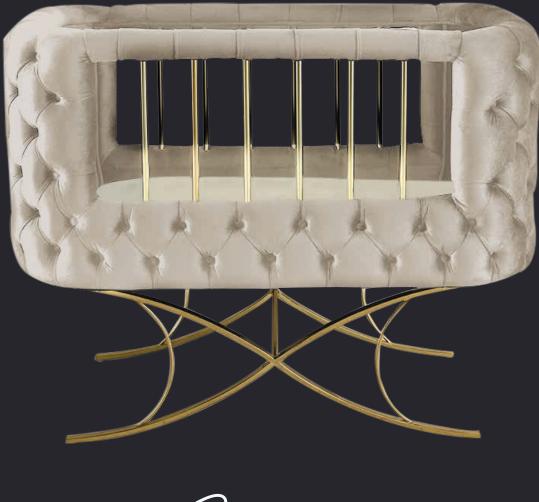

### Novelle | Baby Cradles

Colour | Grey - Beige - Pink

Feet | Gold - Chrome - Black

Feet Shape | Flat Feet - X Feet

Mavelle

Cornella | Baby Cradles

Colour | Grey - Beige - Pink

Feet | Gold - Chrome - Black