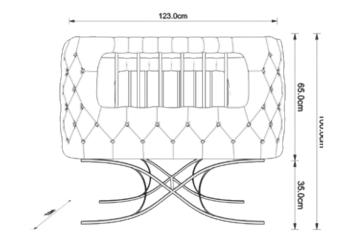

# Cassio

Are you looking for a baby bed that not only offers your little one a restful and safe night's sleep, but also embellishes the nursery with a stylish accent? Then our Cassio model is just the right choice. With its distinctive Chesterfield look, its noble metal grid and the unmistakable stand construction, it will quickly become your baby's new favourite place.

#### **Cassio** | Exclusive Collection

Colour | Grey - Beige - Pink

Feet | Gold - Chrome - Black

Cassia