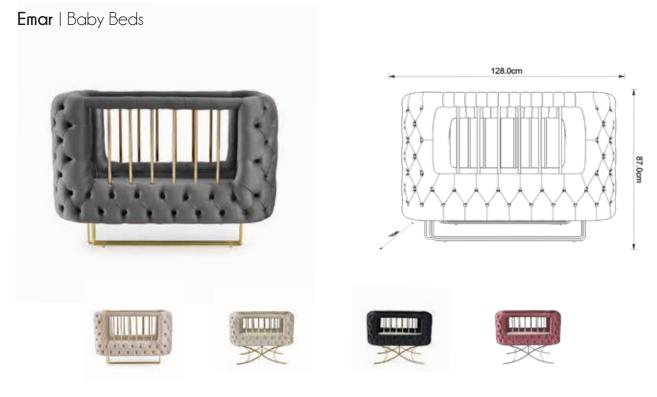

# Emar

Our Emar baby cot is a high quality and safe piece of furniture specially designed to meet the needs of newborns. Made from high-quality natural materials and stabilised by a durable frame construction from loving craftsmanship, it offers your little one the restful sleep they need for healthy growth.

Colour | Grey - Beige - Pink

- Feet | Gold Chrome Black
- Feet Shape | Flat Feet X Feet