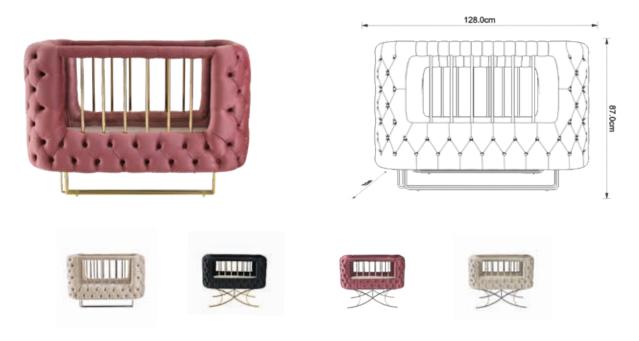

### Chester | Baby Cradles

Colour | Grey - Beige - Pink

Feet | Gold - Chrome - Black

Feet Shape | Flat Feet - X Feet