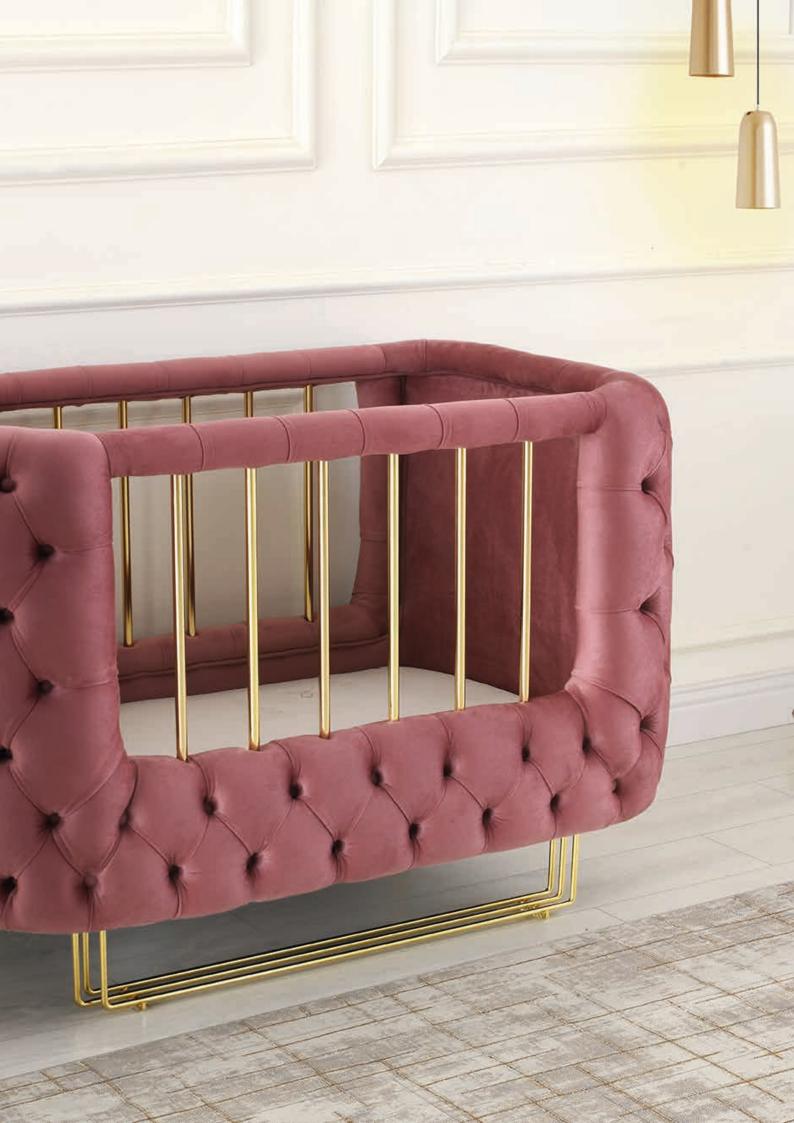

# Cassio

Are you looking for a baby bed that not only offers your little one a restful and safe night's sleep, but also embellishes the nursery with a stylish accent? Then our Cassio model is just the right choice. With its distinctive Chesterfield look, its noble metal grid and the unmistakable stand construction, it will quickly become your baby's new favourite place.

#### **Cassio** | Exclusive Collection

Colour | Grey - Beige - Pink

Feet | Gold - Chrome - Black

Cassia