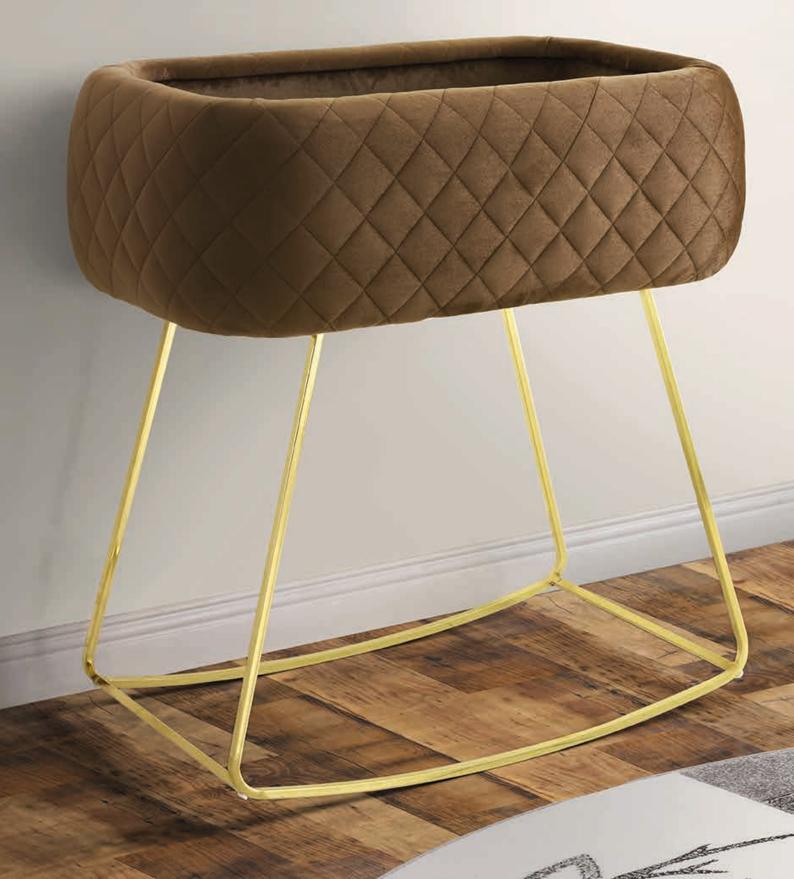

# Bellochi

Are you looking for a baby bed that not only offers your little one a restful and safe night's sleep, but also embellishes the nursery with its stylish accent? Then our Bellochi model is just the right choice. With its distinctive diamond upholstery look, its noble metal grid and the unmistakable stand construction, it will quickly become your baby's new favourite place.

#### Bellochi | Exclusive Collection

Colour | Grey - Beige - Pink

Feet | Gold - Chrome - Black

Bellachi