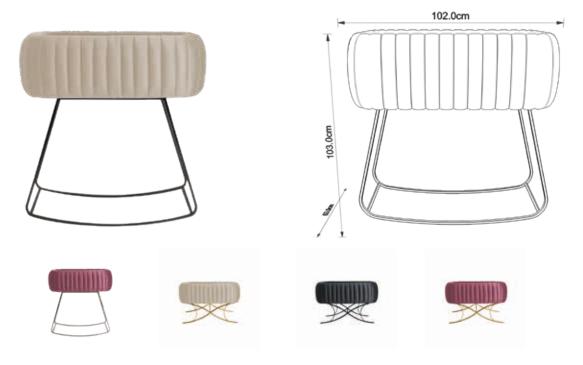

### Chester | Baby Cradles

Colour | Grey - Beige - Pink

Feet | Gold - Chrome - Black

Feet Shape | Flat Feet - X Feet