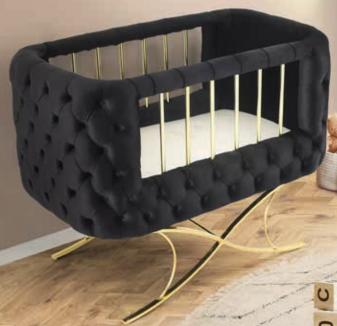

### Vignola | Baby Cradles

Colour | Grey - Beige - Pink

Feet | Gold - Chrome - Black

Feet Shape | Flat Feet - X Feet

# Vignola

Our baby cradle Vignola offers your little one a safe and reassuring place to sleep in the first months of his life, where he feels completely at ease. At the same time, with its luxurious upholstered look, it creates a beautiful visual accent in the nursery, which brings joy to the parents time and time again.