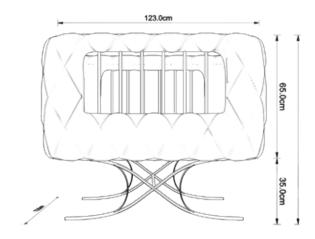

# Cassio

Are you looking for a baby bed that not only offers your little one a restful and safe night's sleep, but also embellishes the nursery with a stylish accent? Then our Cassio model is just the right choice. With its distinctive Chesterfield look, its noble metal grid and the unmistakable stand construction, it will quickly become your baby's new favourite place.

#### **Cassio** | Exclusive Collection

Colour | Grey - Beige - Pink

Feet | Gold - Chrome - Black

Cassia