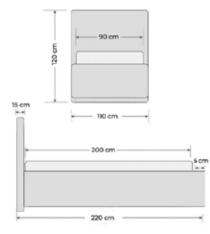

ne now!

Discover our high-quality children's beds Each children's bed from the Jabari shop is painstakingly handcrafted and is a small work of art in itself.

For boys, for example, we offer our luxurious Bristel cot, which sets the tone with its distinctive grooved look and comfortable upholstery. As with all our beds, this is high-quality craftsmanship from Berlin, based on short supply chains and nature-friendly materials.





# | Amie



















Amic





### Brave | Children & Junior













R





### Bristel | Children & Junior















Bristel





















nn C





## Sally | Children & Junior















Sally





# Liona | Children & Junior















liana





## Belgrad | Children & Junior















## Berlin | Children & Junior



















#### Berlin | Children & Junior











## Diana | Children & Junior











Diana | Children & Junior















## Yasmin | Children & Junior

























Jabari<sup>®</sup> (\*eine Marke von Marya Möbel GmbH) Berliner Strasse.39 10715 | Berlin Deutschland

03023130206



@jabari\_kids www.jabari-shop.de info@jabari-shop.de