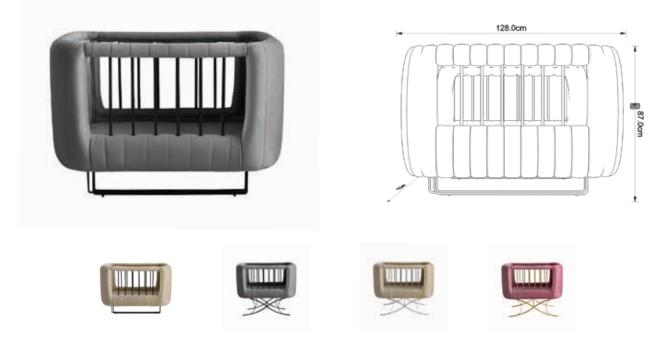

### Vignola | Baby Cradles

Colour | Grey - Beige - Pink

Feet | Gold - Chrome - Black

Feet Shape | Flat Feet - X Feet

# Vignola

Our baby cradle Vignola offers your little one a safe and reassuring place to sleep in the first months of his life, where he feels completely at ease. At the same time, with its luxurious upholstered look, it creates a beautiful visual accent in the nursery, which brings joy to the parents time and time again.