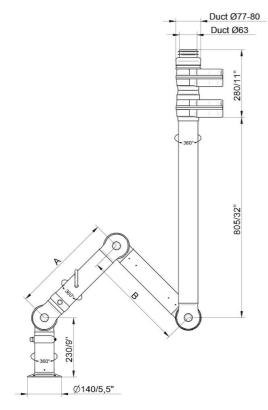

• FX2-ORIG-D50-L1500-Up-PLUS Part number: 70600944 Max. working radius: 1430 mm (56,3 in) A: 500 mm (19,7 in) B: 700 mm (27,6 in)

Wall mounting examples: Left: FX2-Up-PLUS arm with following accessories: -FX2-Wall-P BRKT kit-D-50/75/100-L190 -FX2-Ceiling cover plate-PLUS