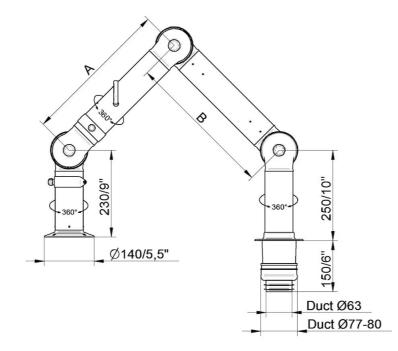

• FX2-ORIG-D50-L1100-Down-Through Part number: 70600744 Max. working radius: 1030 mm (40,5 in) A: 400 mm (15,7 in) B: 400 mm (15,7 in)

• FX2-ORIG-D50-L1500-Down-Through Part number: 70601144 Max. working radius: 1430 mm (56,3 in) A: 500 mm (19,7 in) B: 700 mm (27,6 in)

• FX2-ORIG-D50-L700-Up-PLUS Part number: 70600244 Max. working radius: 630 mm (24,8 inch) A: 400 mm (15,7 in) B: -

• FX2-ORIG-D50-L1100-Up-PLUS Part number: 70600544 Max. working radius: 1030 mm (40,5 in) A: 400 mm (15,75in) B: 400 mm (15,7 in)