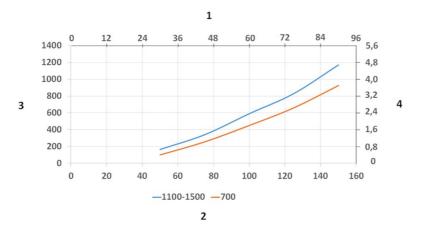

### BenchTop Extraction Arm FX2 50 Original

Pressure Drop diagram: 1) X- Axis: Air Flow Rate (cfm) 2) X- Axis: Air Flow Rate (m/h)

3) Y-Axis: Static Pressure Drop (Pa)4) Y-Axis: Static Pressure Drop (in. wg.)