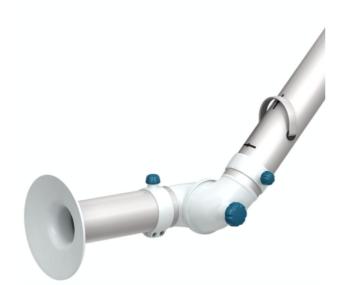

# BenchTop Extraction Arm FX2 50 Original

The best and most cost-efficient solution for applications where small, flexible and easy-to-use arms are required.

Nederman FX2 arms are made of lightweight anodized aluminium sections, with two or three adjustable, composite friction joints. Offering strength and durability combined with easy handling, they can be used in many types of environment. They are especially suitable for applications where small, flexible and easy-to-use arms are required.

A robust and reliable all-round arm for general applications where there is little risk of electrical discharges or attack by aggressive chemicals.

- Optimal efficiency and low noise provides safe and quiet working environment
- Ceilings, walls and floors or fixed to worktops mountings and cut2fit extension profile gives maximum installation flexibility
- The two outermost arm joints can rotate and swivel through 360°, which gives the unique maneuverability
- The lean, smooth and aesthetic design allows arms to fit in well in any environment without compromising its durability and reliability
- Highly integrated products that save customers' time and costs, as well as providing the reliability and functionality to deliver a better performance