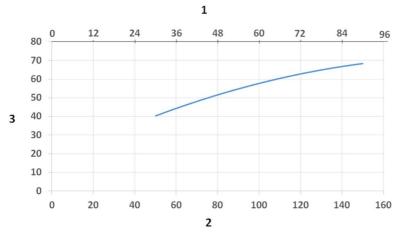

### BenchTop Extraction Arm FX2 50 Original

Sound Level diagram: 1) X- Axis: Air Flow Rate (cfm) 2) X- Axis: Air Flow Rate (m/h)

3) Y-Axis: Sound Pressure Level (dB) (A))

Material: 1) Flange: PP

2) Tubes: Aluminum, anodized 10 µm