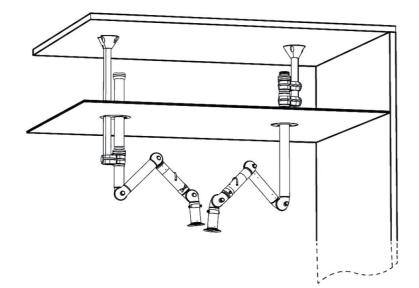

• FX2-ORIG-D50-L1500-Up-PLUS Part number: 70600944 Max. working radius: 1430 mm (56,3 in) A: 500 mm (19,7 in) B: 700 mm (27,6 in)

Wall mounting examples: Left: FX2-Up-PLUS arm with following accessories: -FX2-Wall-P BRKT kit-D-50/75/100-L190 -FX2-Ceiling cover plate-PLUS

Middle: FX2-Up-Low arm with following accessories: -FX2-Bracket kit-D-50/75/100-L500 -FX2-Ceiling cover plate-PLUS -FX2-Alu duct -FX2-Duct connector-ORIG/CHEM-D75

Right: Up-Low arm with following accessories: -FX2-Wall BRKT kit-Flat-L190-White -FX2-Ceiling cover plate-PLUS -FX2-Alu duct -FX2-Duct connector-ORIG/CHEM-D75