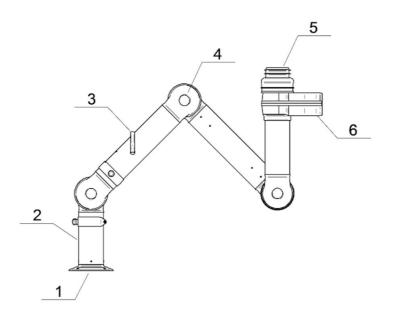

5) Duct connector: EPDM Rubber

6) Swivel: Aluminum, powder coating Rivets: Aluminum Bearings swivel: PP plastic with glass fibre reinforcement

• FX2-ORIG-D50-L700-Up/Down-Low Part number: 70600144 Max. working radius: 630 mm (24,8 in) A: 400 mm (15,7 in)

• FX2-ORIG-D50-L1100-Up-Low Part number: 70600444 Max. working radius: 1030 mm (40,5 in) A: 400 mm (15,7 in) B: 400 mm (15,7 in)

•FX2-ORIG-D50-L1500-Up-Low Part number: 70600844 Max. working radius: 1430 mm (56,3 in) A: 500 mm (19,7 in) B: 700 mm (27,6 in)

• FX2-ORIG-D50-L700-Up/Down-Low Part number: 70600144 Max. working radius: 630 mm (24,8 in) A: 400 mm (15,7 in) B: -

• FX2-ORIG-D50-L1100-Down-Low Part number: 70600644 Max. working radius: 1030 mm (40,5 in) A: 400 mm (15,7 in) B: 400 mm (15,7 in)

• FX2-ORIG-D50-L1500-Down-Low Part number: 70601044 Max. working radius: 1430 mm (56,3 in) A: 500 mm (19,7 in) B: 700 mm (27,6 in)

Part number: 70600344 Max. working radius: 630 mm (24,8 in) A: 400 mm (15,7 in) B: -

• FX2-ORIG-D50-L1100-Down-Through Part number: 70600744 Max. working radius: 1030 mm (40,5 in) A: 400 mm (15,7 in) B: 400 mm (15,7 in)

• FX2-ORIG-D50-L1500-Down-Through Part number: 70601144 Max. working radius: 1430 mm (56,3 in) A: 500 mm (19,7 in) B: 700 mm (27,6 in)

• FX2-ORIG-D50-L700-Up-PLUS Part number: 70600244 Max. working radius: 630 mm (24,8 inch) A: 400 mm (15,7 in) B: -

• FX2-ORIG-D50-L1100-Up-PLUS Part number: 70600544 Max. working radius: 1030 mm (40,5 in) A: 400 mm (15,75in) B: 400 mm (15,7 in)

• FX2-ORIG-D50-L1500-Up-PLUS Part number: 70600944 Max. working radius: 1430 mm (56,3 in) A: 500 mm (19,7 in) B: 700 mm (27,6 in)

Wall mounting examples: Left: FX2-Up-PLUS arm with following accessories: -FX2-Wall-P BRKT kit-D-50/75/100-L190 -FX2-Ceiling cover plate-PLUS