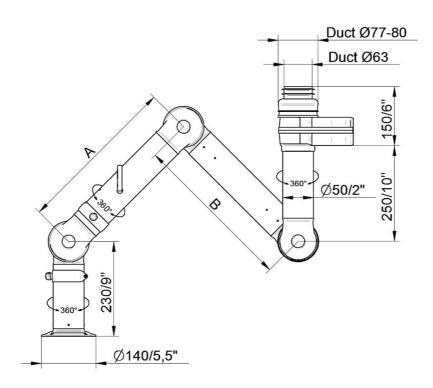

5) Duct connector: EPDM Rubber

6) Swivel: Aluminum, powder coating Rivets: Aluminum Bearings swivel: PP plastic with glass fibre reinforcement

• FX2-ORIG-D50-L700-Up/Down-Low Part number: 70600144 Max. working radius: 630 mm (24,8 in) A: 400 mm (15,7 in)

• FX2-ORIG-D50-L1100-Up-Low Part number: 70600444 Max. working radius: 1030 mm (40,5 in) A: 400 mm (15,7 in) B: 400 mm (15,7 in)

•FX2-ORIG-D50-L1500-Up-Low Part number: 70600844 Max. working radius: 1430 mm (56,3 in) A: 500 mm (19,7 in) B: 700 mm (27,6 in)