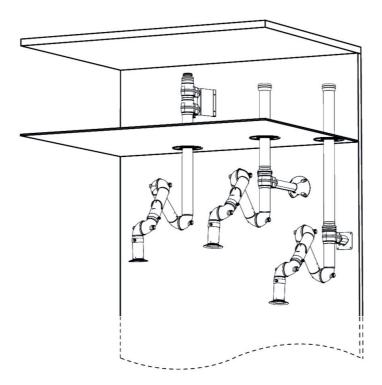

Bench mounting examples: Left: FX2-Down-Low arm with following accessories: -FX2-Bench bracket kit-D-50/75/100

Right: FX2-Down-Through arm

Ceiling mounting example: Left: FX2-Up-Low arm with following accessories: -FX-Classic bracket -FX-Cut2fit extension-L1100 -FX2-Alu duct -FX2-Duct connector-ORIG/CHEM-D75 -FX-Ceiling cover plate