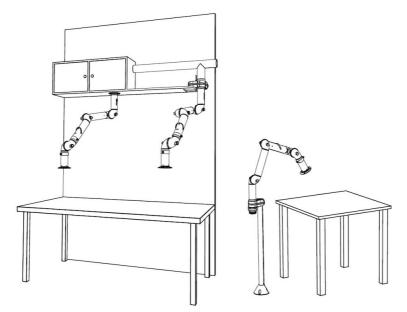

Right: FX2-Up-PLUS arm with following accessories: -FX2-Bracket kit-D-50/75/100-L500 -FX2-Ceiling cover plate-PLUS

Bench mounting examples: Other mounting examples:

Left: Over bench cabinet mounting with FX2-Up/Down-Through arm

Middle: Shelf mounting with FX2-Up-Low arm and following accessories: -FX2-Bench bracket kit

Right: Floor mounting with FX2-Up-Low arm and following accessories: -FX-Classic bracket

-FX-Cut2fit extension-L1100