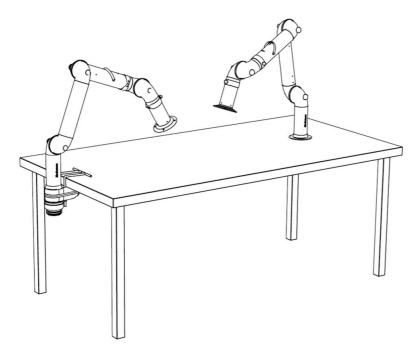

Bench mounting examples: Left: FX2-Down-Low arm with following accessories: -FX2-Bench bracket kit-D-50/75/100

Right: FX2-Down-Through arm

Ceiling mounting example: Left: FX2-Up-Low arm with following accessories: -FX-Classic bracket -FX-Cut2fit extension-L1100 -FX2-Alu duct -FX2-Duct connector-ORIG/CHEM-D75 -FX-Ceiling cover plate