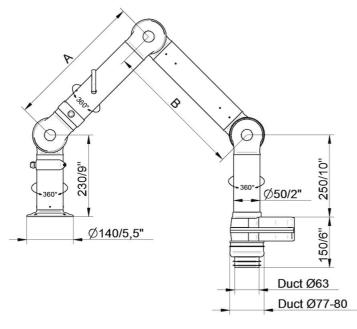

• FX2-ORIG-D50-L700-Up/Down-Low Part number: 70600144 Max. working radius: 630 mm (24,8 in) A: 400 mm (15,7 in) B: -

• FX2-ORIG-D50-L1100-Down-Low Part number: 70600644 Max. working radius: 1030 mm (40,5 in) A: 400 mm (15,7 in) B: 400 mm (15,7 in)

• FX2-ORIG-D50-L1500-Down-Low Part number: 70601044 Max. working radius: 1430 mm (56,3 in) A: 500 mm (19,7 in) B: 700 mm (27,6 in)

Part number: 70600344 Max. working radius: 630 mm (24,8 in) A: 400 mm (15,7 in) B: -