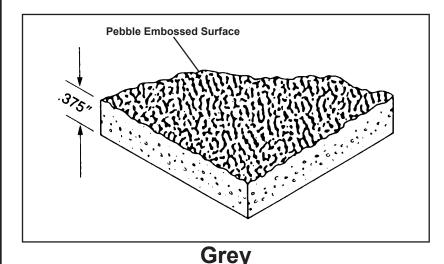

Thickness: 0.375" Color:\*\* Grey

Texture:\*\* Non-directional, heavy embossed, soil and abrasion resistant

**Weight:**  $0.65 \, \text{lbs/ft}^2 \, (0.317 \, \text{g/cm}^2)$ 

**Tolerances:** 

Width +/- 0.250"