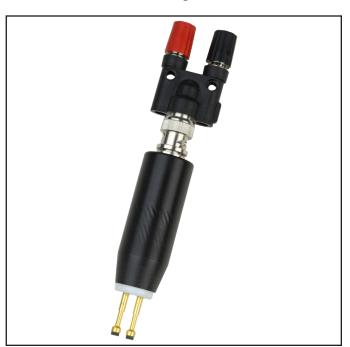

# Two-Point Resistance Probe Installation, Operation and Maintenance

Figure 1. Desco 19297 Two-Point Resistance Probe

#### **Description**

The Desco 19297 Two-Point Resistance Probe meets ANSI/ESD STM11.13-2015 requirements for testing the resistance of small samples or small areas on a larger sample. It utilizes two gold plated, spring-loaded pins with conductive rubber electrodes at the point of contact. The two electrodes measure 0.125" in diameter and are spaced 0.50" between centers. Replacement pins are available as item 19299.