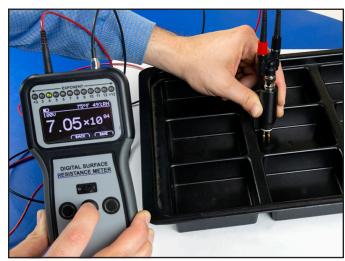

Figure 2. Using the Two-Point Resistance Probe with the Desco 19290 Digital Surface Resistance Meter