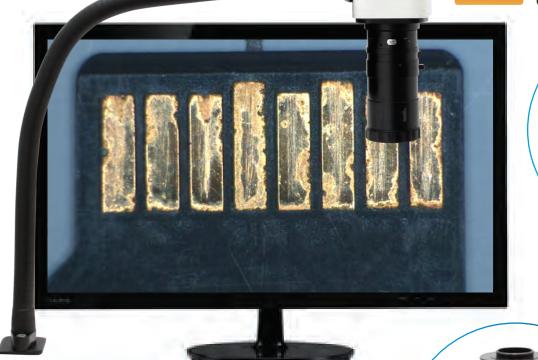

# Mighty Cam Pro Auto Focus HDMI/USB/SD

Aven's Mighty Cam Pro is an all-in-one inspection auto-focus camera. This camera offers both USB and HDMI outputs for inspection from an HD monitor or your PC via the included Mosaic software. This camera features integrated measurement capabilities for measuring without a PC. This camera also features a built-in SD card port for capturing instant high resolution images with no need for a PC.

Included Software

Mosaic 2.1 Capture

HDMI, USB and SD Card Outputs

Capture & Save Images Directly To SD Card Integrated Features

22″ 1080p HD Monitor

# Mighty Cam Pro

18" Flex Arm

W/ 360 Swivel Head and 2" Table Clamp

22" HD Monitor Included

18" Flexible Arm Stands are a hassle-free addition to your inspection system. The arm easily bends and stays put in any position. Tilt, rotate, and position as needed. Features a universal 1/4-20" screw mount, compatible with many inspection cameras, consumer cameras, as well as Aven's Cyclops Digital Microscope.