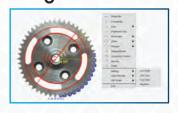

# Integrated Measurement System \*No PC Required\*

Built in on screen tools provide powerful measurement functions including freehand line, rectangle, polygon, circle, bicircle, angle, point-line distance and much more. Three different length units of millimeter, centimeter and micrometer are provided to meet various measurement requirements in different applications. Simple calibration tool is also included.