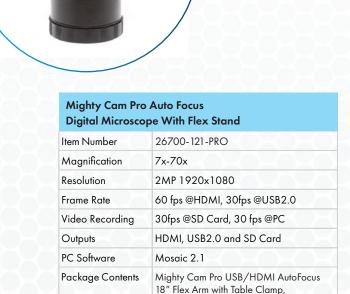

# Mighty Cam Pro Auto Focus HDMI/USB/SD

Aven's Mighty Cam Pro is an all-in-one inspection auto-focus camera. This camera offers both USB and HDMI outputs for inspection from an HD monitor or your PC via the included Mosaic software. This camera features integrated measurement capabilities for measuring without a PC. This camera also features a built-in SD card port for capturing instant high resolution images with no need for a PC.