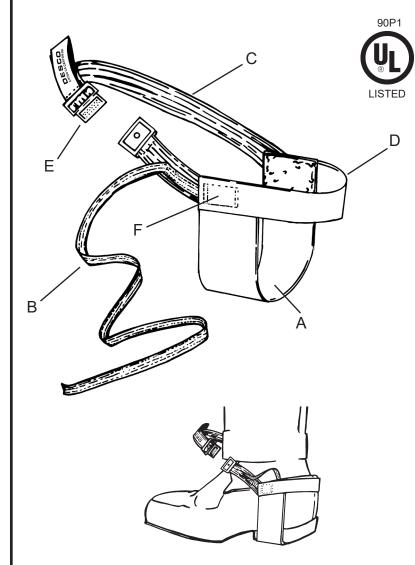

## Components:

- A. 0.060" thick, 1.50" wide, dual layer, a black conductive exterior with a white non-marring interior.
- B. 3/8" wide, 30" long blue (07523) or black (07522) polyester tab contains electrically conductive carbon suffused fibers for long life expectancy.
- C. 3/4" wide, blue (07523) or black (07522) elastic material stretches for comfort.
- D. 1" wide, red elastic backing stretches for comfort and fit.
- E. Adjustable snap-loc fastening system.
- F. Includes one megohm current limiting resistor.
- listed for safety and date coded.

## Tab to cup resistance:

 $1 \times 10^6 < 1 \times 10^8$  ohms per ESD SP9.2 & ESD TR53

| Item         | Size                             |     |
|--------------|----------------------------------|-----|
| 07522        | Regular = Women's 6-10/Men's 6-9 | (F) |
| <u>07523</u> | Large = Women's 9-12/Men's 8-12  | (PL |