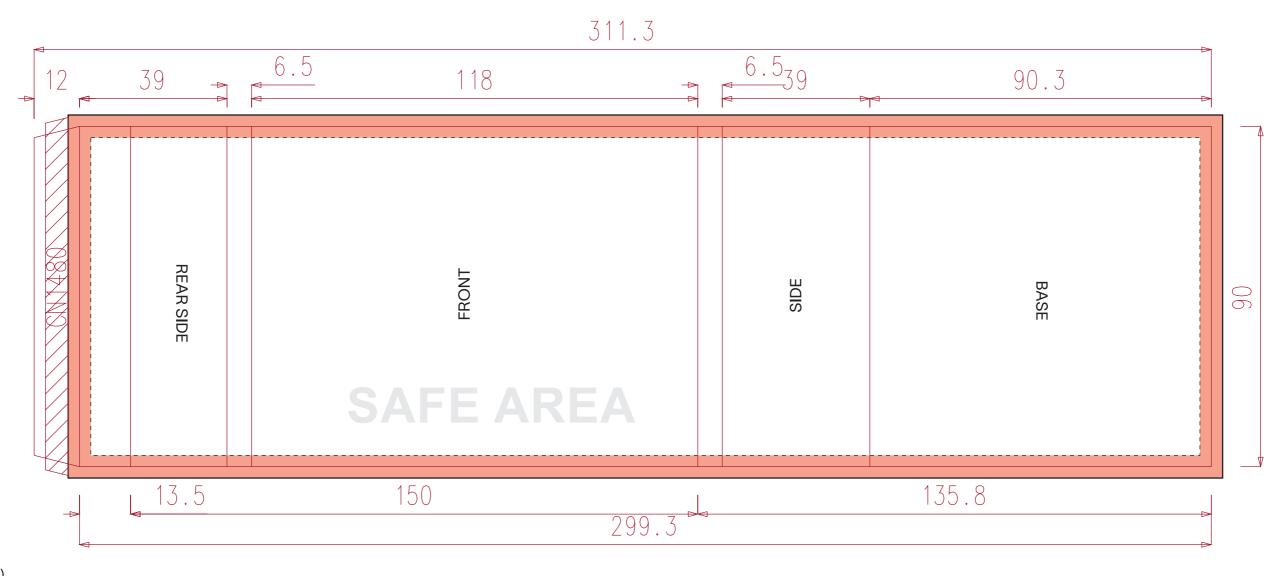

## Do Not Flip or Alter Drawing

317.3 x 96mm (including bleed)

- 1. Create artwork on the 'Artwork' Layer in CMYK mode only. Do not modify the 'Cutter' layer.
- 2. Keep critical artwork (images, logos, copy or text) within white 'safe' area.
- 3. Ensure any background colours extend to outer edge of the bleed (indicated by black line).
- 4. All linked images must be converted to CMYK before placing into template.
- 5. All linked images used on this template must have a minimum resolution of 300dpi.
- 6. All fonts must be converted to outlines Keep an editablecopy for yourself for future files.
- 7. All colours must be process CMYK. Please convert any pantones prior to submitting.
- 8. Save artwork using Adobe PDF preset PDF/X-1a:2001 with 3mm bleed.