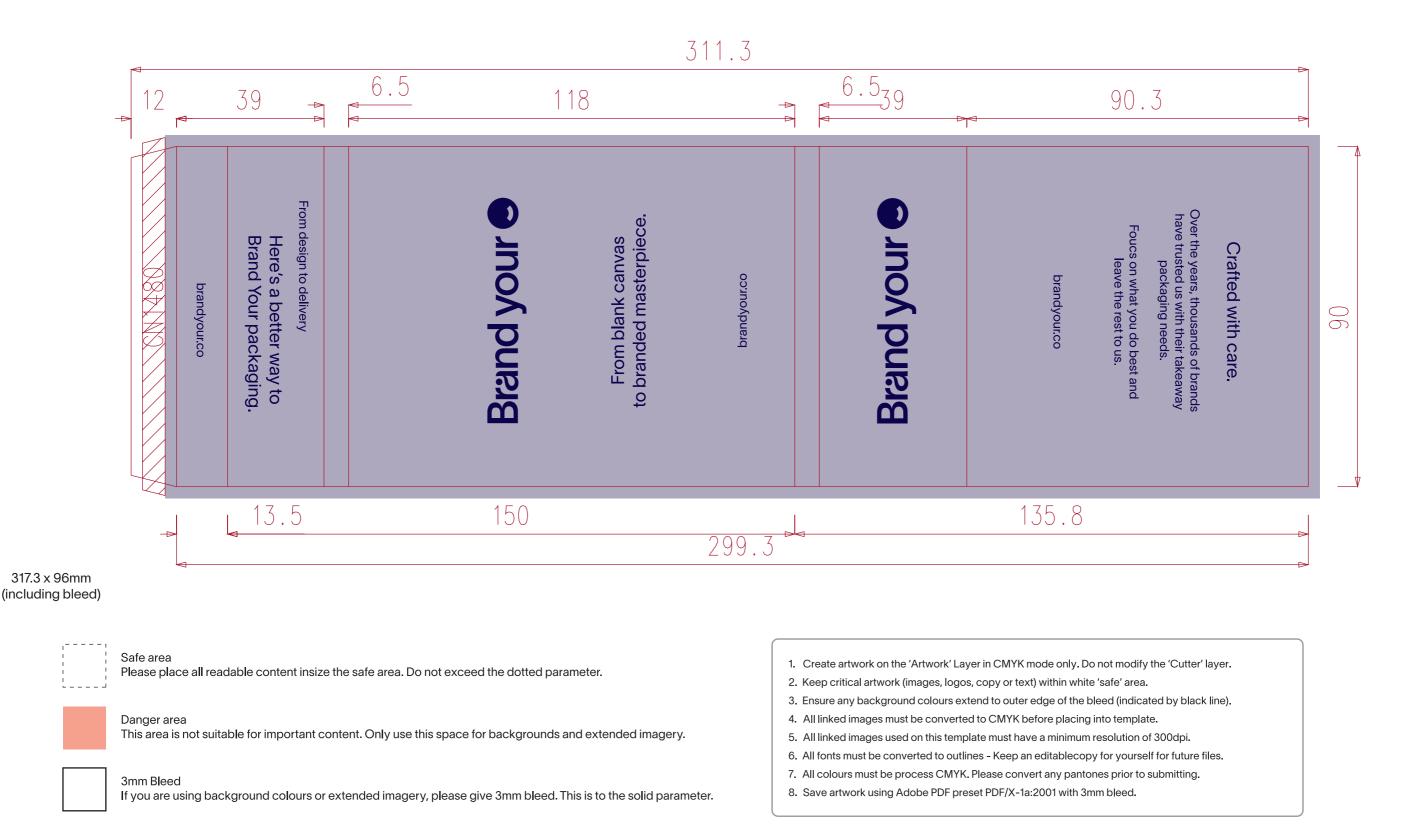

## Do Not Flip or Alter Drawing

317.3 x 96mm (including bleed)

- 1. Create artwork on the 'Artwork' Layer in CMYK mode only. Do not modify the 'Cutter' layer.
- 2. Keep critical artwork (images, logos, copy or text) within white 'safe' area.
- 3. Ensure any background colours extend to outer edge of the bleed (indicated by black line).
- 4. All linked images must be converted to CMYK before placing into template.
- 5. All linked images used on this template must have a minimum resolution of 300dpi.
- 6. All fonts must be converted to outlines Keep an editablecopy for yourself for future files.
- 7. All colours must be process CMYK. Please convert any pantones prior to submitting.
- 8. Save artwork using Adobe PDF preset PDF/X-1a:2001 with 3mm bleed.

## **Example Artwork**