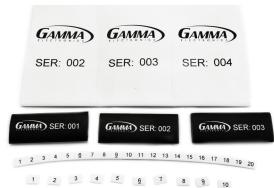

### Compatible With:

- GAMMA-GMT-321-FLT
- MARK-321

#### Guarantee

Gamma only guarantees quality prints when using Gamma approved shrink tube label material. This includes GMT-321 and MARK-321 products.

# Benefits

- No adjustment of the plungers is needed.
  Width-adapted print rollers are provided for slim materials
- Pulls shrink tube directly off roll and cuts or perforates material
- PC Compatibility: Windows 7, 8, 10
- Controllable processing speed to achieve best prints
- Shrink Tube Sizes: (1/16",3/32",1/8",3/16", 1/4",3/8",1/2",3/4",1",1.5",2.25",2.5")