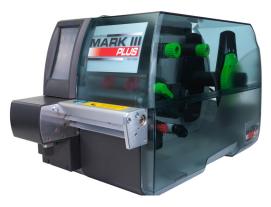

# Gamma Mark III Plus

#### The Accurate and Versatile One

The GAMMA-MARK III PLUS is a top of the line robust 24-hour heavy duty cycle, industrial thermal transfer printer, specially designed for high volume printing on Gamma's FLT shrink tubing. Once you use the preferred combination of the GAM-MA-MARK III, GMT-321-FLT heat shrink marking tube, and Gamma ribbons you will never go back to a competitor's equipment or product. If you are looking for a machine with extra power, precision marks, and a long life, go no further.