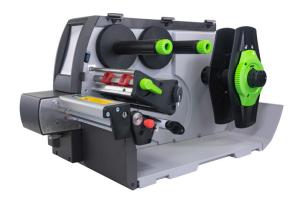

#### Print Performance

Print speed: Up to 11 inches/second

Print width: 1/16" ID tubes to 2.5" tubes

Printable resolution dpi: 300 DPI standard, (600 DPI also available)

## **Technical Specs**

Center material feed

Power supply: 100 - 240 VAC ~ 50/60 Hz, PFC

Printer Size: 9.92 (W) x 11.34 (H) x 18.11 (D) inches

Weight 10 kG

USB, ethernet or wireless interface options

| Standard Ribbon Sizes                           | Colors Available                       |
|-------------------------------------------------|----------------------------------------|
| GR-330-1-0 Black (1" core 2.34" wide by 984')   | White, Black, Gold, Silver, Red, Blue, |
| G-RIBBON-1-9 White (1" core 2.34" wide by 984') | Orange, Green and Yellow.              |