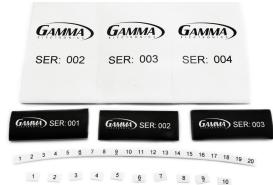

#### The Accurate and Versatile One

The GAMMA-MARK III PLUS is a top of the line robust 24-hour heavy duty cycle, industrial thermal transfer printer, specially designed for high volume printing on Gamma's FLT shrink tubing. Once you use the preferred combination of the GAM-MA-MARK III, GMT-321-FLT heat shrink marking tube, and Gamma ribbons you will never go back to a competitor's equipment or product. If you are looking for a machine with extra power, precision marks, and a long life, go no further.

# Benefits

- No adjustment of the plungers is needed.
  Width-adapted print rollers are provided for slim materials
- Pulls shrink tube directly off roll and cuts or perforates material
- PC Compatibility: Windows 7, 8, 10
- Controllable processing speed to achieve best prints
- Shrink Tube Sizes: (1/16",3/32",1/8",3/16", 1/4",3/8",1/2",3/4",1",1.5",2.25",2.5")