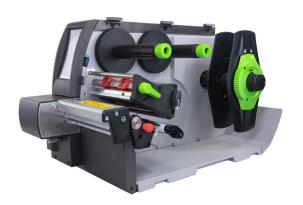

#### Print Performance

Print speed: Up to 11 inches/second

Print width: 1/16" ID tubes to 2.5" tubes

Printable resolution dpi: 300 DPI standard, (600 DPI also available)

### **Technical Specs**

Center material feed

Power supply: 100 - 240 VAC ~ 50/60 Hz, PFC

Printer Size: 9.92 (W) x 11.34 (H) x 18.11 (D) inches

Weight 10 kG

USB, ethernet or wireless interface options

| Standard Ribbon Sizes                           | Colors Available                       |
|-------------------------------------------------|----------------------------------------|
| GR-330-1-0 Black (1" core 2.34" wide by 984')   | White, Black, Gold, Silver, Red, Blue, |
| G-RIBBON-1-9 White (1" core 2.34" wide by 984') | Orange, Green and Yellow.              |