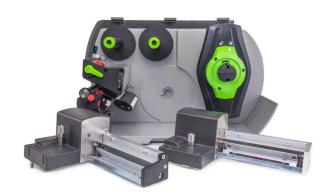

| Part Numbers |                                                                                 |
|--------------|---------------------------------------------------------------------------------|
| GM3-P300     | 300 DPI; Continuous length shrink tube thermal transfer printer with LCD Screen |
| GM3-P600     | 600 DPI; Continuous length shrink tube thermal transfer printer with LCD Screen |
| GM3-PPH      | Gamma Mark III Plus Print Head, 300 DPI                                         |
| GM3-PCU      | Industrial Cutter with cutter tray 4"                                           |
| GM3-PPF      | Industrial Perforator                                                           |