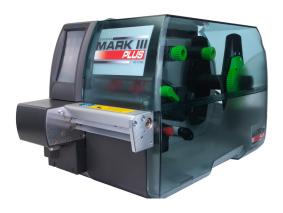

### Gamma Mark III Plus

#### The Accurate and Versatile One

The GAMMA-MARK III PLUS is a top of the line robust 24-hour heavy duty cycle, industrial thermal transfer printer, specially designed for high volume printing on Gamma's FLT shrink tubing. Once you use the preferred combination of the GAM-MA-MARK III, GMT-321-FLT heat shrink marking tube, and Gamma ribbons you will never go back to a competitor's equipment or product. If you are looking for a machine with extra power, precision marks, and a long life, go no further.