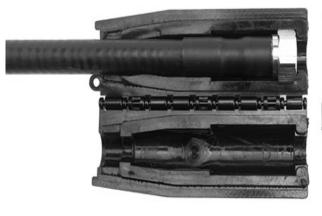

## 4.3-10 Slide Lock (TS-12/4310)

As a new generation of connectors approaches the market, Gamma is leading with a better way to seal and protect RF connections. Gamma's series of Slide Locks provide protection against harsh weather conditions, UV and ozone. They can also be easily opened and closed several times to access the connector.

Traditional weatherproofing methods such as tapes and mastics are becoming more and more difficult to install due to the limited amount of space on Remote Radio Units (RRU) and antenna units.

Slide Locks reduce installation time and provide protection from connector degradation and corrosion. They protect jumper to jumper and jumper to antenna/RRU and LMR600 connections. When installed properly our enclosures weather proof to the IP-68 standard.

| Gamma PN   | AT&T      | Cable Size                      | Connectors        |
|------------|-----------|---------------------------------|-------------------|
| TS-12/4310 | CEQ.41785 | 1/2 inch Standard Coaxial Cable | 4.3-10 (Mini DIN) |