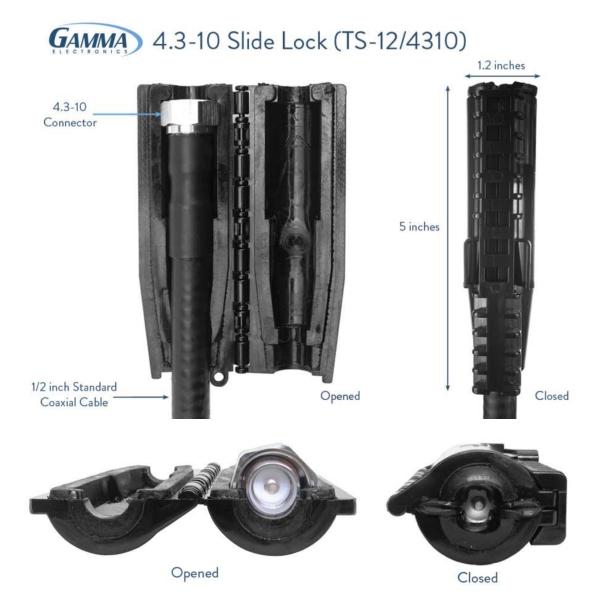

## 4.3-10 Slide Lock (TS-12/4310)

As a new generation of connectors approaches the market, Gamma is leading with a better way to seal and protect RF connections. Gamma's series of Slide Locks provide protection against harsh weather conditions, UV and ozone. They can also be easily opened and closed several times to access the connector.

Traditional weatherproofing methods such as tapes and mastics are becoming more and more difficult to install due to the limited amount of space on Remote Radio Units (RRU) and antenna units.

Slide Locks reduce installation time and provide protection from connector degradation and corrosion. They protect jumper to jumper and jumper to antenna/RRU and LMR600 connections. When installed properly our enclosures weather proof to the IP-68 standard.

| Gamma PN   | AT&T      | Cable Size                      | Connectors        |
|------------|-----------|---------------------------------|-------------------|
| TS-12/4310 | CEQ.41785 | 1/2 inch Standard Coaxial Cable | 4.3-10 (Mini DIN) |

## Characteristics

- No Tools, Tapes or Mastics Needed for Installation
- · Particularly Easy to Install and Reuse Again and Again
- Broad Operating Temperature from -40°C to 90°C
- Installation Temperature -30°C to 60°C
- Protects Against Water Intrusion and Weather Proof Rated to IP68
- May Be Opened and Closed Several Times and Still Protect and Weatherproof Connections
- Designed for Harsh Weather Conditions, UV & Ozone Resistance
- Resistant to vibration, temperature fluctuations and moderate impact
- Small foot print makes for easy install for units that have a high quantity of ports. (8-16)