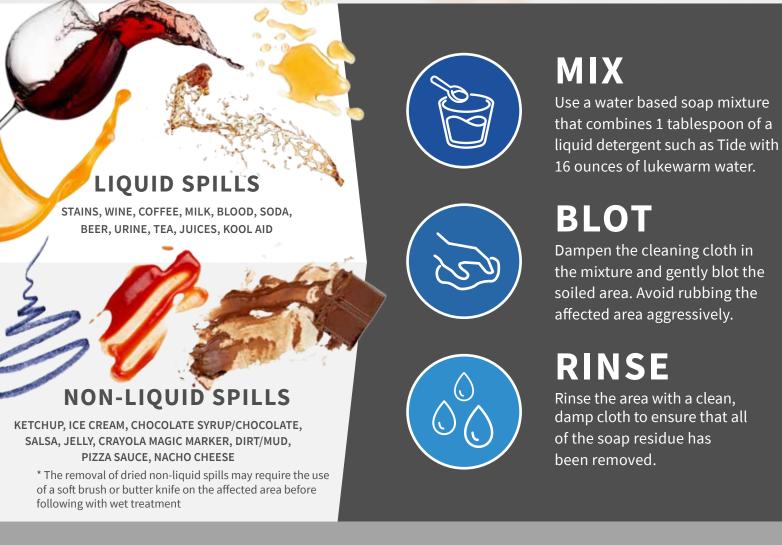

## All spills should be treated promptly for best results and ease of removal. Most spills can be cleaned by gently lifting the spill with a paper towel, or a clean, dry, absorbent cloth.

The use of a paper towel, or clean, dry, absorbent cloth alone may not completely remove the spill. For further treatment, these guidelines are suggested for best results.