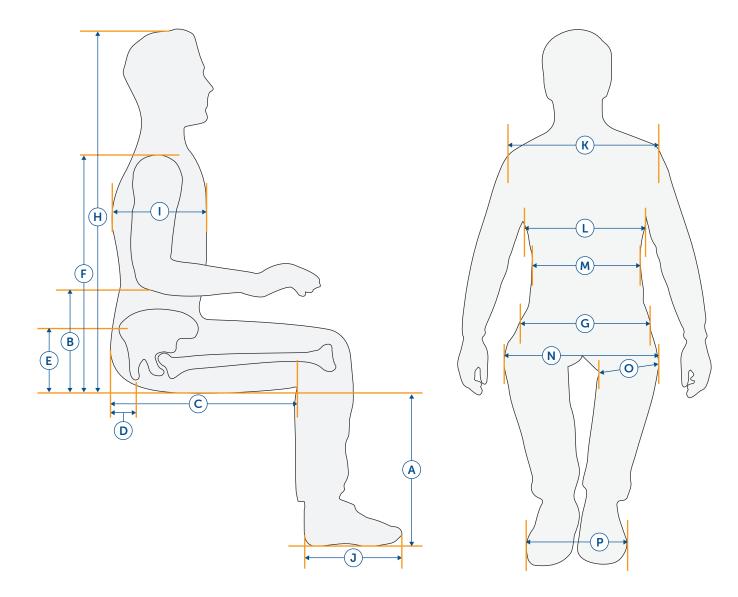

## **General Measuring Guide**

**NOTES** 

|       | HDED  |                               |              |         |
|-------|-------|-------------------------------|--------------|---------|
| RECOL | UIRED | $M \vdash \Delta \setminus I$ | IIKW         | 11 12 1 |
| 1120  |       | いしつつい                         | $\mathbf{O}$ |         |

| A. | Lower Leg Length:                                                                                                                       |
|----|-----------------------------------------------------------------------------------------------------------------------------------------|
| В. | Elbow Height:                                                                                                                           |
| C. | Buttock to Thigh:                                                                                                                       |
| D. | Ischial Depth*:                                                                                                                         |
| Ε. | PSIS Height*:                                                                                                                           |
| F. | Shoulder Height*:                                                                                                                       |
|    | equired in cases where the client exhibits a leg<br>ngth discrepancy, pelvic rotation, pelvic obliquity<br>any other form of asymmetry. |
| OF | PTIONAL MEASURMENTS                                                                                                                     |
| G. | Hip Width:                                                                                                                              |
| Н. | Sitting Height:                                                                                                                         |
| ١. | Chest Depth:                                                                                                                            |
| J. | Foot Size:                                                                                                                              |
| Κ. | Shoulder Width:                                                                                                                         |
| L. | Chest Width:                                                                                                                            |
| Μ. | Waist Width:                                                                                                                            |
| N. | External Knee With:                                                                                                                     |
| Ο. | Individual Knee Width:                                                                                                                  |

These are the clients physical ergonomic measurements. Seat width, seat depth and seat rail to footplate measurement need to be provided separately.

P. External Feet Width: