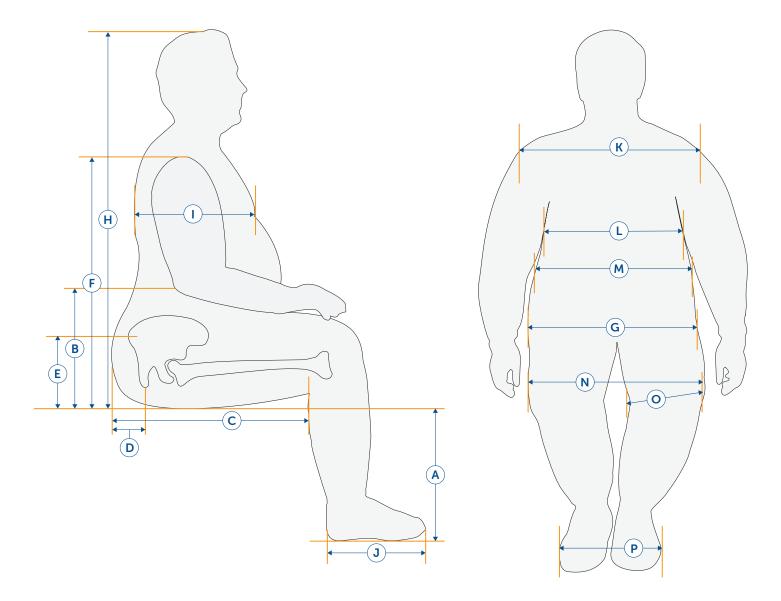

## **Bariatric Measuring Guide**

**NOTES** 

|     | QUIRE   | - A A  |                             | I DA |       |
|-----|---------|--------|-----------------------------|------|-------|
| RF( | JI IIRE |        | $\vdash \Delta \setminus I$ | IRM  | - N I |
| 1/6 | XOIIVE  | ויו ש. | レハン                         | ンハハバ |       |

| <b>4.</b> I  | Lower Leg Length:                                                                                                                    |
|--------------|--------------------------------------------------------------------------------------------------------------------------------------|
| B.           | Elbow Height:                                                                                                                        |
| C. 1         | Buttock to Thigh:                                                                                                                    |
| <b>D</b> . 1 | schial Depth*:                                                                                                                       |
| E. 1         | PSIS Height*:                                                                                                                        |
| F. 9         | Shoulder Height*:                                                                                                                    |
|              | uired in cases where the client exhibits a leg<br>gth discrepancy, pelvic rotation, pelvic obliquity<br>iny other form of asymmetry. |
| OP.          | TIONAL MEASURMENTS                                                                                                                   |
| G. 1         | Hip Width:                                                                                                                           |
| H. 9         | Sitting Height:                                                                                                                      |
| l. (         | Chest Depth:                                                                                                                         |
| <b>J</b> . 1 | Foot Size:                                                                                                                           |
| <b>K.</b> S  | Shoulder Width:                                                                                                                      |
| L. (         | Chest Width:                                                                                                                         |
| M. \         | Waist Width:                                                                                                                         |
| <b>N</b> . I | External Knee With:                                                                                                                  |
| O. I         | Individual Knee Width:                                                                                                               |

These are the clients physical ergonomic measurements. Seat width, seat depth and seat rail to footplate measurement need to be provided separately.

P. External Feet Width: