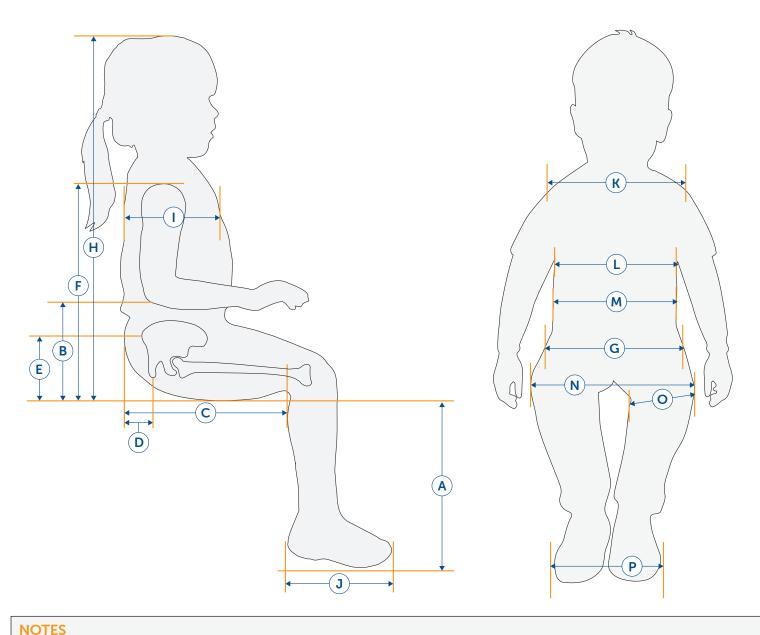

## **Paediatric Measuring Guide**

| DEOL | IIDED | MEACL | JRMENT   |
|------|-------|-------|----------|
| KEW  | JIKED | MEASC | JRIMEINI |

| A.   | Lower Leg Length:                                                                                                                                  |
|------|----------------------------------------------------------------------------------------------------------------------------------------------------|
| В.   | Elbow Height:                                                                                                                                      |
| C.   | Buttock to Thigh:                                                                                                                                  |
| D.   | Ischial Depth*:                                                                                                                                    |
| E.   | PSIS Height*:                                                                                                                                      |
| * Re | Shoulder Height*:equired in cases where the client exhibits a leg ngth discrepancy, pelvic rotation, pelvic obliquity any other form of asymmetry. |
| OF   | PTIONAL MEASURMENTS                                                                                                                                |
| G.   | Hip Width:                                                                                                                                         |
| Н.   | Sitting Height:                                                                                                                                    |
| l.   | Chest Depth:                                                                                                                                       |
| J.   | Foot Size:                                                                                                                                         |
| K.   | Shoulder Width:                                                                                                                                    |
| L.   | Chest Width:                                                                                                                                       |

These are the clients physical ergonomic measurements. Seat width, seat depth and seat rail to footplate measurement need to be provided separately.

M. Waist Width:\_\_\_\_\_

N. External Knee With:\_\_\_\_\_

O. Individual Knee Width:

P. External Feet Width: