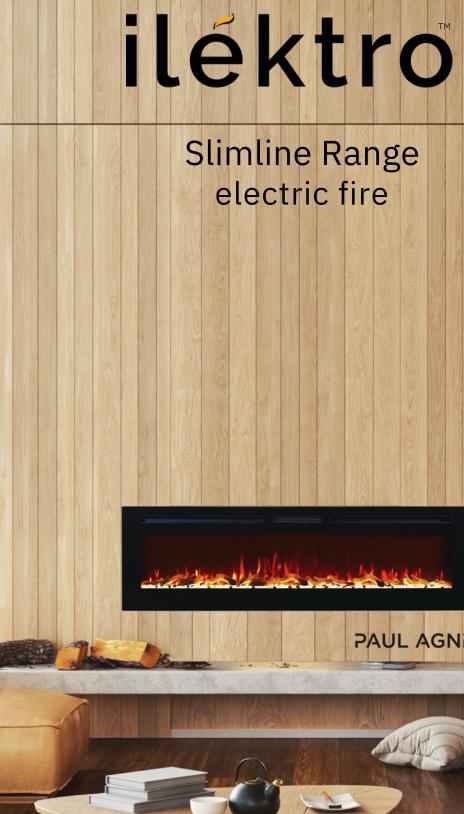

# iléktro

## **Slimline Range** electric fire

Whether mounted on a wall or set back into a nook. ilektro Slimline slender proportions and lightweight make it an easy addition that simply brings spaces to life.

Featuring a full suite of settings that allows ilektro Slimline to be adjusted to the room conditions and to suit your mood.

#### SLIMLINE FOR ANY SPACE

ilektro Slimline comes in a choice of three sizes 1200mm. 1500mm, 1800mm