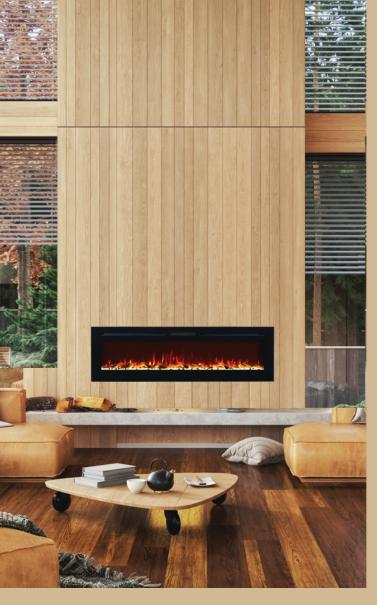

## **Slimline Range** electric fire

Whether mounted on a wall or set back into a nook. ilektro Slimline slender proportions and lightweight make it an easy addition that simply brings spaces to life.

Featuring a full suite of settings that allows ilektro Slimline to be adjusted to the room conditions and to suit your mood.

#### WALL MOUNT OR SET-BACK

ilektro Slimline simple wall mount system allows it to be wall mounted or recessed into a wall or custom cabinetry.

#### SLIMLINE FOR ANY SPACE

ilektro Slimline comes in a choice of three sizes 1200mm. 1500mm, 1800mm