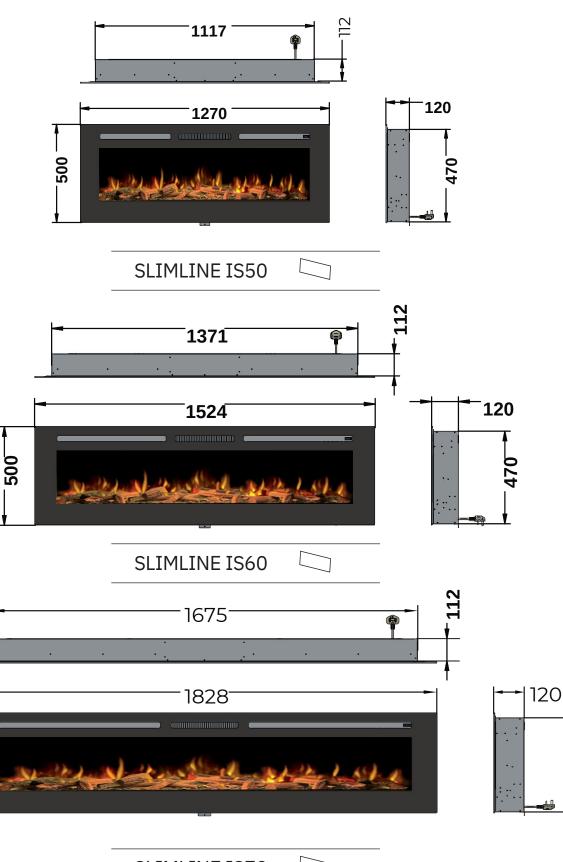

#### SLIMLINE FOR ANY SPACE

ilektro Slimline comes in a choice of three sizes 1200mm. 1500mm, 1800mm

# ilektro Slimline dimensions

SLIMLINE IS72

500

**By PAUL AGNEW** DESIGNS