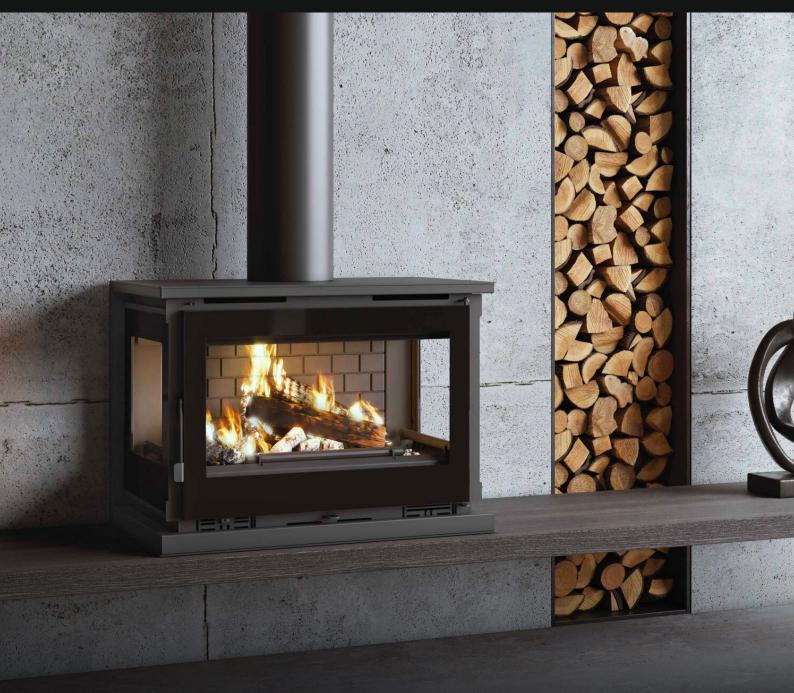

## M 183 - FK

The Artis Fireplace, **M-183 FK** is a grand addition to any space. Crafted in Spain, this masterpiece boasts three glass sides for immersive viewing, internal cast iron liners, and the flexibility of freestanding or wall-mounted installation. With enhanced size and heating capacity, it promises to be the focal point of your home. Equipped with thermostatically controlled axial fans, triple combustion, and a clean glass system, it ensures efficient heat distribution and a crystal-clear view of the flames. Elevate your space with the Artis M-183 FK.