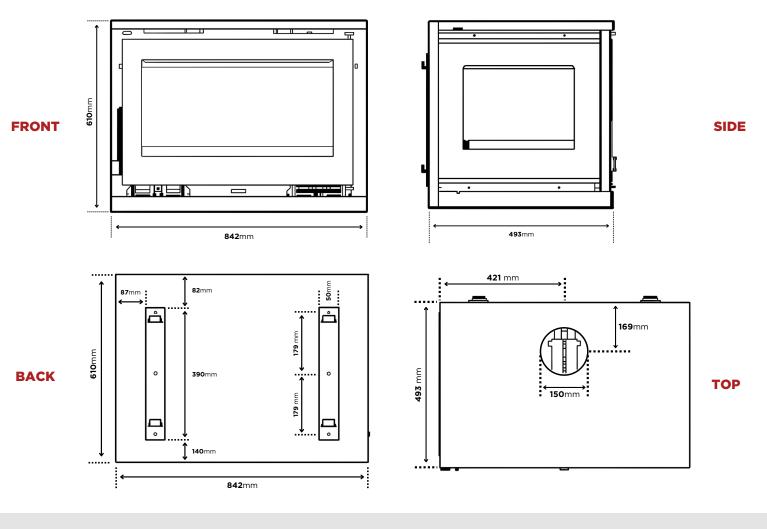

MATERIALS STEEL, CAST IRON KW OUTPUT 20 KW EFFICIENCY 62% AVERAGE I 67% LOW BURN EMISSIONS 0.6 G/KG HEATING CAPACITY 150 M2 - 230 M2\*

| MINIMUM FLUE HEIGHT | 4.5 M (FROM HEARTH) |
|---------------------|---------------------|
| FLUE SIZE           | 150MM               |
| OUTSIDE AIR KIT     | OPTIONAL EXTRA      |
| WARRANTY            | 5 YEARS **          |
| WEIGHT              | 135 KG              |
|                     |                     |