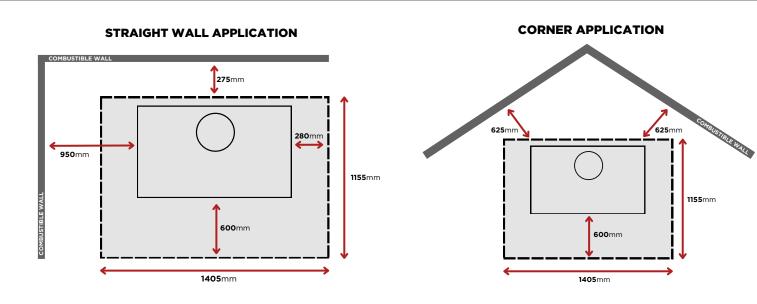

ced size and heating capacity, it promises to be the focal point of your home. Equipped with thermostatically controlled axial fans, triple combustion, and a clean glass system, it ensures efficient heat distribution and a crystal-clear view of the flames. Elevate your space with the Artis M-183 FK.





MATERIALS STEEL, CAST IRON KW OUTPUT 20 KW EFFICIENCY 62% AVERAGE I 67% LOW BURN EMISSIONS 0.6 G/KG HEATING CAPACITY 150 M2 - 230 M2\*

| MINIMUM FLUE HEIGHT | 4.5 M (FROM HEARTH) |
|---------------------|---------------------|
| FLUE SIZE           | 150MM               |
| OUTSIDE AIR KIT     | OPTIONAL EXTRA      |
| WARRANTY            | 5 YEARS **          |
| WEIGHT              | 135 KG              |
|                     |                     |

## **CLEARANCE AND HEARTH GUIDE**