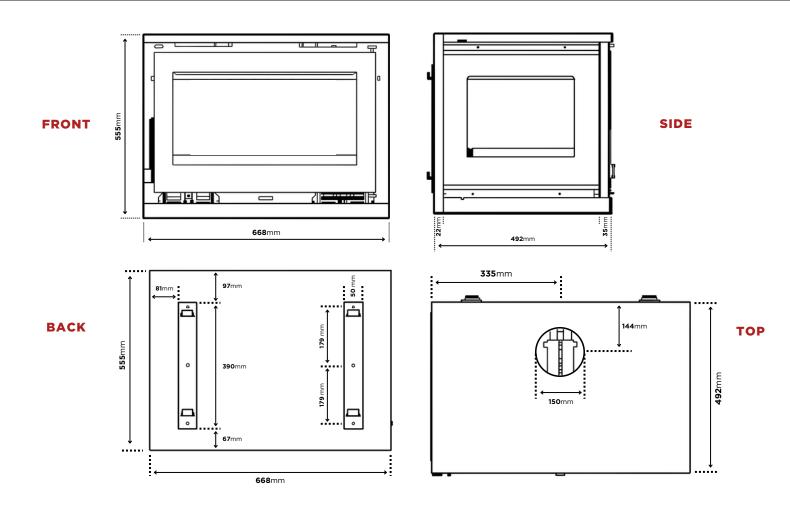

## M 173 - FK

MATERIALSSTEEL, CAST IRONKW OUTPUT14.5 KWEFFICIENCY64% AVERAGE | 71% LOW BURNEMISSIONS0.7 G/KGHEATING CAPACITY100 M2 - 200 M2\*

| MINIMUM FLUE HEIGHT | 4.5 M (FROM HEARTH) |
|---------------------|---------------------|
| FLUE SIZE           | 150MM               |
| OUTSIDE AIR KIT     | OPTIONAL EXTRA      |
| WARRANTY            | 5 YEARS **          |
| WEIGHT              | 120 KG              |
|                     |                     |