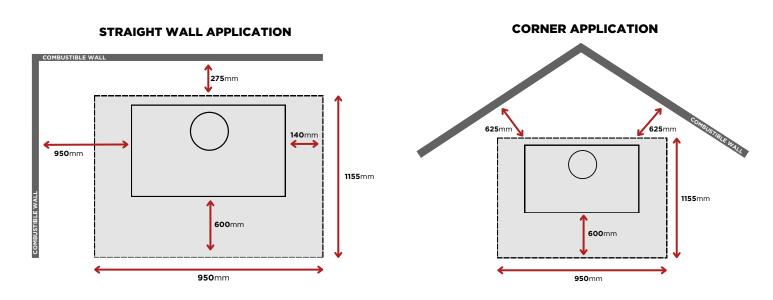

atile installation options, it offers both elegance and functionality. Featuring thermostatically controlled axial fans and triple combustion it ensures efficient heat distribution and a clear view of the mesmerising flames. Redefine your living space with the Artis Fireplace Range M-173 FK.

## M 173 - FK





MATERIALSSTEEL, CAST IRONKW OUTPUT14.5 KWEFFICIENCY64% AVERAGE | 71% LOW BURNEMISSIONS0.7 G/KGHEATING CAPACITY100 M2 - 200 M2\*

| MINIMUM FLUE HEIGHT | 4.5 M (FROM HEARTH) |
|---------------------|---------------------|
| FLUE SIZE           | 150MM               |
| OUTSIDE AIR KIT     | OPTIONAL EXTRA      |
| WARRANTY            | 5 YEARS **          |
| WEIGHT              | 120 KG              |
|                     |                     |

## **CLEARANCE AND HEARTH GUIDE**