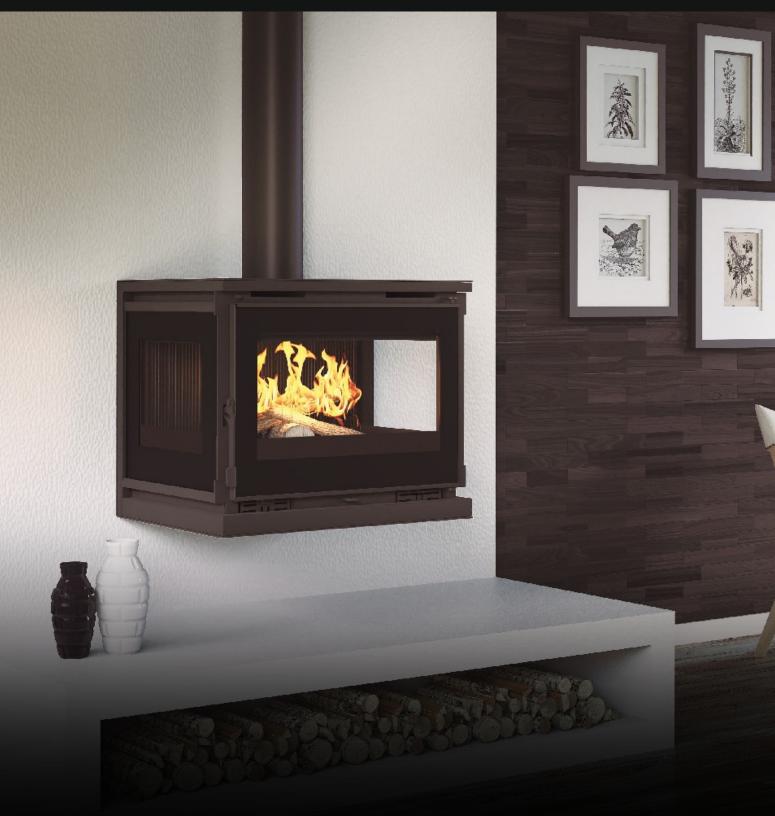

## M 173 - FK

Introducing the Artis **M-173 FK** wood fireplace, crafted in Spain. With three glass sides for optimal viewing, internal cast iron liners, and versatile installation options, it offers both elegance and functionality. Featuring thermostatically controlled axial fans and triple combustion it ensures efficient heat distribution and a clear view of the mesmerising flames. Redefine your living space with the Artis Fireplace Range M-173 FK.

## M 173 - FK

MATERIALSSTEEL, CAST IRONKW OUTPUT14.5 KWEFFICIENCY64% AVERAGE | 71% LOW BURNEMISSIONS0.7 G/KGHEATING CAPACITY100 M2 - 200 M2\*

| MINIMUM FLUE HEIGHT | 4.5 M (FROM HEARTH) |
|---------------------|---------------------|
| FLUE SIZE           | 150MM               |
| OUTSIDE AIR KIT     | OPTIONAL EXTRA      |
| WARRANTY            | 5 YEARS **          |
| WEIGHT              | 120 KG              |
|                     |                     |