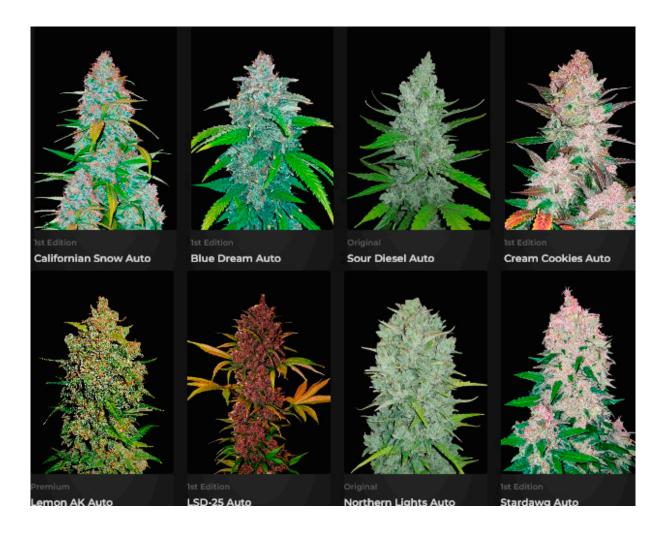

## Gorilla Glue Auto Blimburn - White widow indica



CLICK HERE TO SHOP ONLINE: https://t.co/G33OKiBKCS

The Gorilla Glue Auto of BlimBurn Seeds is the result of an intense research and work, and that at first we have to find the original clone of this great variety, to obtain our Gorilla Glue Auto as a result. After a process of selection and development we achieved a magnificent Gorilla Glue Auto, which leaves all growers dismayed by its extreme ... In addition, the intense diesel aroma of the Gorilla Glue Auto is the perfect blend for the trichomes that bathe the plant in each of its flowers and leaves, like a real rain of sticky crystals replete with THC. To get the most out of the Gorilla Glue Auto, we recommend using 600 to 1000 watt lighting if it is grown indoors. #Reef #Reefaquariums #Coraldank

#allmymoneygoestocoral #reefing #re