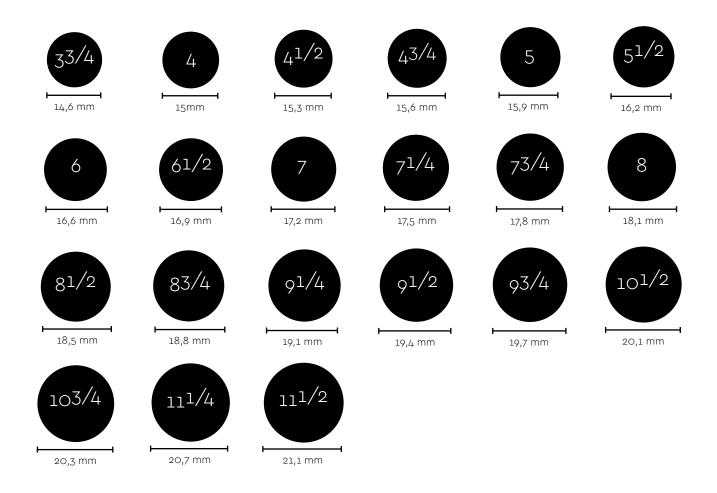

To ensure the size selection is correct, take a ruler or a caliper and measure the inside diameter of your ring, then compare it to the measurement written below the size circle.

Please note that a ring size may depend on the design of a ring; a wide ring may require a larger size, therefore, order one size larger than you would for a narrow ring. The same goes for stacked rings.

If you require further advice, please get in touch at, info@rocopenhagen.com or +45 7030 1313.

Ring sizes are written inside the circles. Place your ring on the size circles below to find which option fits the ring you have placed. If you are between two sizes, the biggest of the two options is recommended.