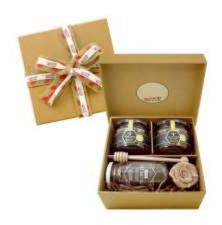

#### **HAMPERS - CHRISTMAS**

S13973 Christmas Assorted Jam Gift Box \$49

S13645 Christmas Honey Basket Hamper \$79

S13648 Christmas Chocolate Basket Hamper \$86

S14480 Christmas 2022 Jam Basket \$69

S13675 Xmas 2022 Almonds Gift Bag \$19.5

#### **HAMPERS - EVERYDAY**

S13630 Ready To Go Hamper A \$65

S13631 Ready To Go Hamper B \$85

S13632 Ready To Go Hamper C \$175

S13633 Ready To Go Hamper D \$75

\$13971 Signature Tea Gift Box \$59

\$13974 Signature Honey Gift Box \$109