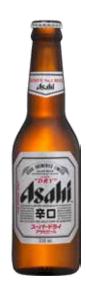

### ASAHI SUPER DRY BOTTLES

330ML

# \$55.00 CARTON

#### **TASTING NOTES**

Asahi Super Dry is refreshing, smooth and brewed from quality ingredients. Made using only the purest ingredients and advanced brewing techniques. Give it a try and find out for yourself why it's Japan's favourite beer. It's rich, refreshing and smooth.