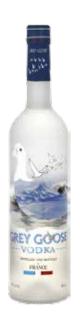

### GREY GOOSE VODKA

700ML

# \$72.00 EACH

#### **TASTING NOTES**

Nothing elevates a party quite like Grey Goose Vodka. This premium vodka is produced from France is made only from the finest ingredients. The soft winter wheat and pure Gensac spring water are a perfect match made to produce a premium top tier vodka.