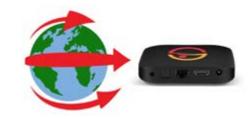

## **Update Instantly and From Anywhere**

No special software installation or dedicated PC is required, simply login to online your portal and update your player from anywhere in the world with an internet connection.

## Connectivity

Connect the media player to your network using an Ethernet cable or over Wi-Fi. There is also a 4G option available for applications that require a dedicated network.

REMOTE FUNCTIONS

UPDATE ONLINE