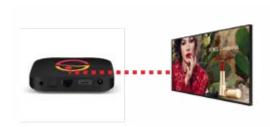

## **Convert Existing Displays**

For applications where there is already a display in place, these players are ideal for transforming them into networked displays.