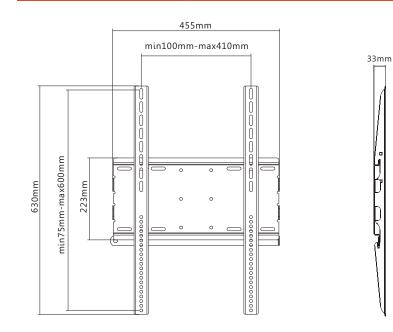

## **Technical Drawing**

## Features

.

.

- Designed for commercial use
- Suitable for most 32"-70" screens .
- Fit mounting patterns up to 410x600mm
- Maximum VESA pattern: 400x600mm
- Maximum hole pattern:400x610mm . .
- Mounting profile from wall: 33mm
- Maximum weight capacity: 70kg/154lbs
- Open design for easy cable and electrical access .
- Anti-theft security feature (requires padlock)

## Specifications

| Mount Type               | Fixed Portrait Wall Mount                                              |
|--------------------------|------------------------------------------------------------------------|
| Mounting Pattern         | Universal                                                              |
| Material                 | Steel                                                                  |
| Material Thickness       | 1.5mm                                                                  |
| Recommended Screen Size  | 32"-70"                                                                |
| Weight Capacity          | 70kg/154lbs                                                            |
| Load Tested              | 4 times weight capacity approved                                       |
| Compatible VESA Patterns | 200x200mm, 400x200mm,<br>300x300mm, 400x400mm,<br>600x400mm, 400x600mm |
| Maximum VESA Pattern     | 400x600mm                                                              |
| Maximum Hole Pattern     | 410x610mm                                                              |
| Tilt                     | 0°                                                                     |
| Swivel                   | 0°                                                                     |
| Level Adjustment         | 0°                                                                     |
| Rotation                 | 0°                                                                     |
| Profile                  | 33mm                                                                   |
| Anti-theft               | Yes                                                                    |
|                          |                                                                        |