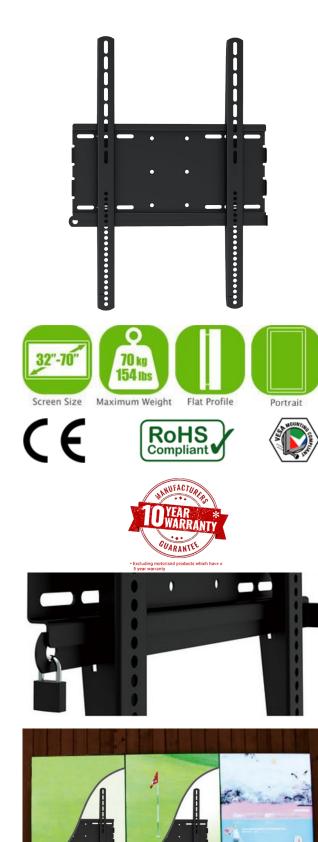

## Low-Profile Portrait Wall Mount - AS64F

## Features

.

.

- Designed for commercial use
- Suitable for most 32"-70" screens .
- Fit mounting patterns up to 410x600mm
- Maximum VESA pattern: 400x600mm
- Maximum hole pattern:400x610mm . .
- Mounting profile from wall: 33mm
- Maximum weight capacity: 70kg/154lbs
- Open design for easy cable and electrical access .
- Anti-theft security feature (requires padlock)

## Specifications

| Mount Type               | Fixed Portrait Wall Mount                                              |
|--------------------------|------------------------------------------------------------------------|
| Mounting Pattern         | Universal                                                              |
| Material                 | Steel                                                                  |
| Material Thickness       | 1.5mm                                                                  |
| Recommended Screen Size  | 32"-70"                                                                |
| Weight Capacity          | 70kg/154lbs                                                            |
| Load Tested              | 4 times weight capacity approved                                       |
| Compatible VESA Patterns | 200x200mm, 400x200mm,<br>300x300mm, 400x400mm,<br>600x400mm, 400x600mm |
| Maximum VESA Pattern     | 400x600mm                                                              |
| Maximum Hole Pattern     | 410x610mm                                                              |
| Tilt                     | 0°                                                                     |
| Swivel                   | 0°                                                                     |
| Level Adjustment         | 0°                                                                     |
| Rotation                 | 0°                                                                     |
| Profile                  | 33mm                                                                   |
| Anti-theft               | Yes                                                                    |
|                          |                                                                        |