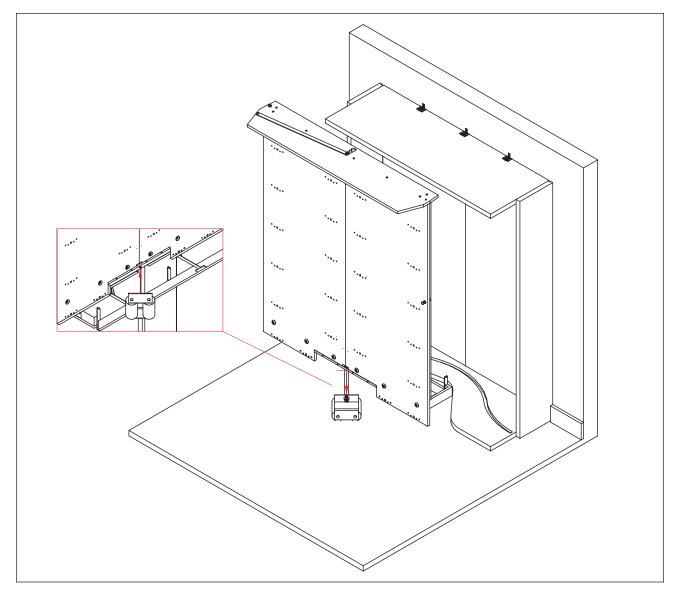

15

Install the metal arm support using Brass Bolt (L). Partially install the guide pin (M Top Roller), with the white nylon protruding just past the top to be adjusted later.

Install connected knobs(Code H) to front panel. Install 2 06L30 (Code D) see inset drawing A.