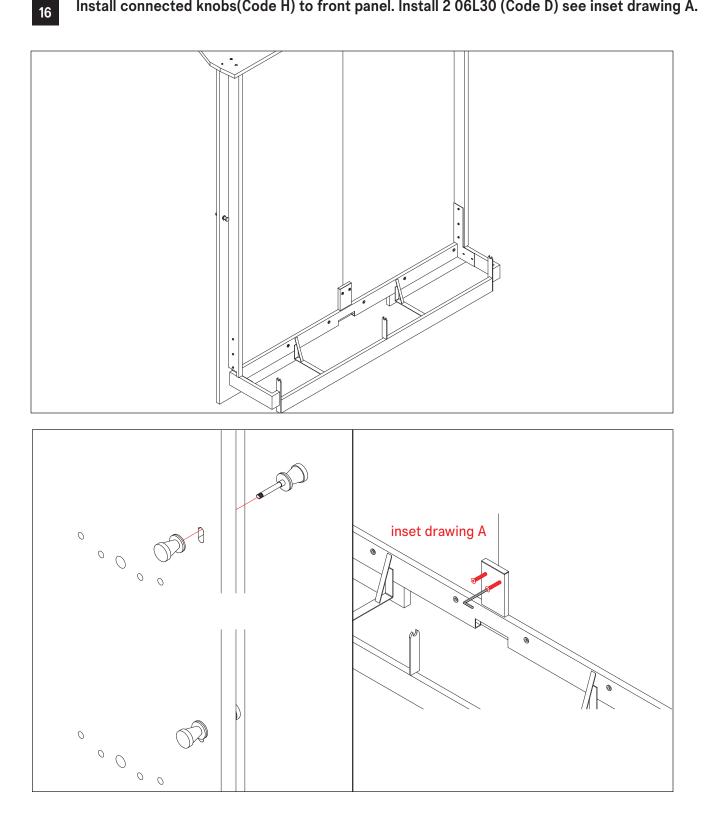

15

Install the metal arm support using Brass Bolt (L). Partially install the guide pin (M Top Roller), with the white nylon protruding just past the top to be adjusted later.

Install connected knobs(Code H) to front panel. Install 2 06L30 (Code D) see inset drawing A.