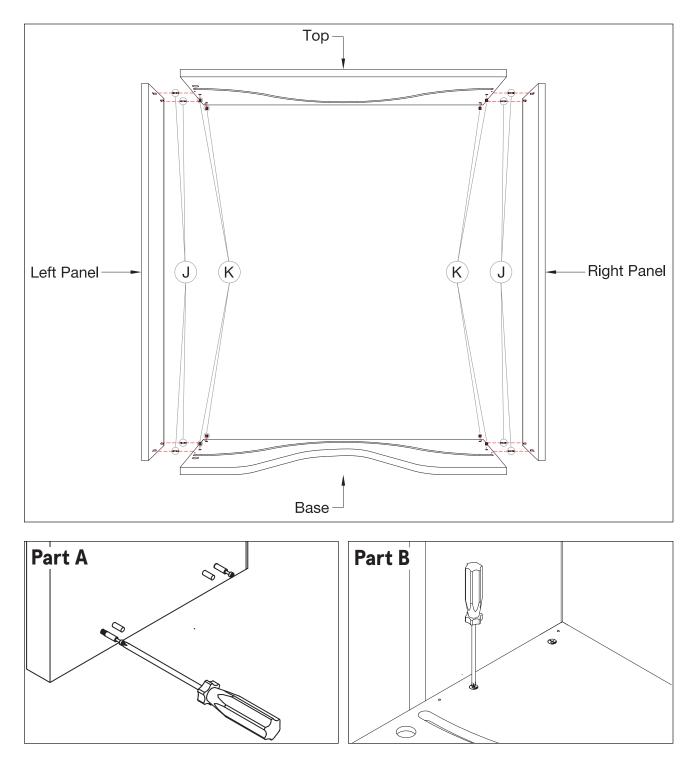

1

Screw 8 metal pins (J) into the side vertical panels. (Part A) Fit the Left side to the Base. Tighten cam connectors (K) to the metal pins. (Part B).

2 Install the left back panel into the bed structure with the groove facing the center. Use Wood Screw 3.5x30 (B) to attach Backpanel. Install the brown spline into the groove. Bed also available with wide vertical sides. Not shown in these instructions.

3 Install the second back panel. Do Not Use any Wood Screws Yet. Attach the top to the left side using cam connectors (K).

Attach the right vertical side to the bottom and top using cam connectors (K). Install the remaining screws into the back panels using wood screws 3.5 L30 (B).