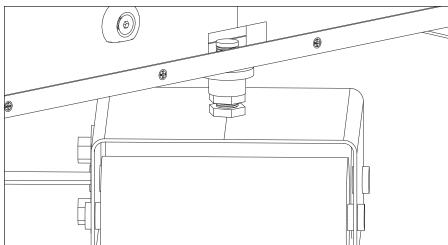

15

Install the metal arm support using Brass Bolt (L). Partially install the guide pin (M Top Roller), with the white nylon protruding just past the top to be adjusted later.

Install connected knobs(Code H) to front panel. Install 2 06L30 (Code D) see inset drawing A.