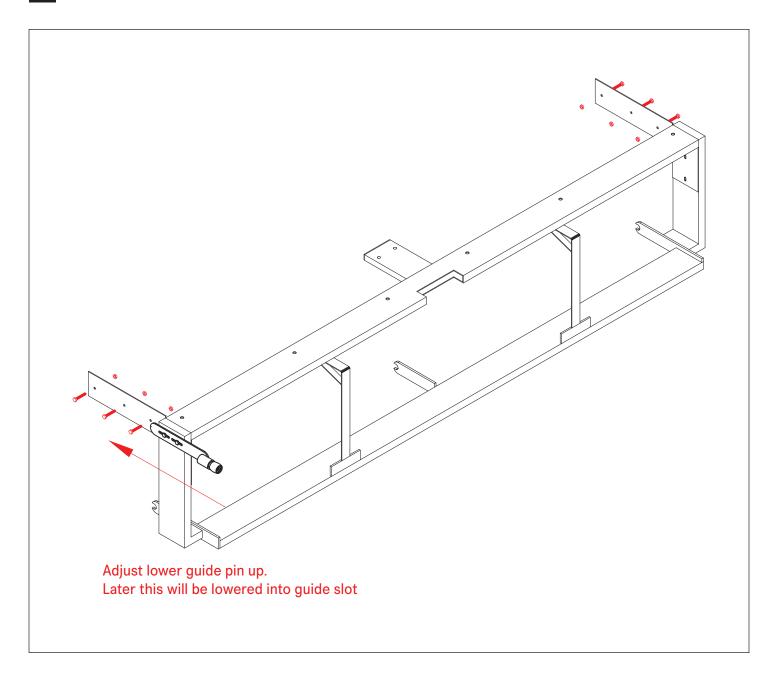

3 Install the second back panel. Do Not Use any Wood Screws Yet. Attach the top to the left side using cam connectors (K).

Attach the right vertical side to the bottom and top using cam connectors (K). Install the remaining screws into the back panels using wood screws 3.5 L30 (B).

5

Move bed structure to the determined installation location and adjust the structure to be level and plumb. The section of baseboard behind the bed can be removed in order to mount bed flush to the wall.