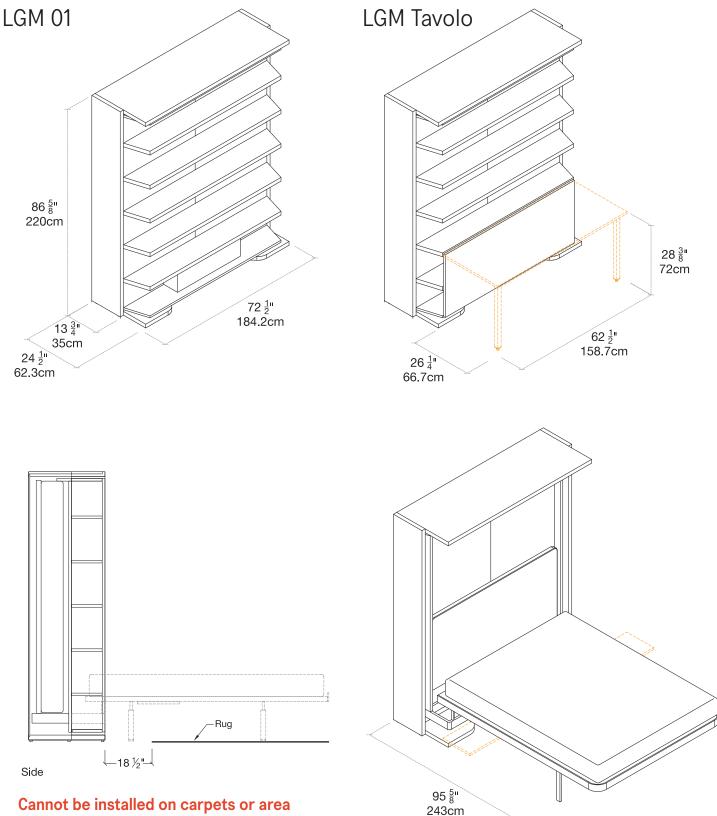

Resource Furniture accepts no responsibility for any damage or injury caused by Improper Installation.

Cannot be installed on carpets or area rugs, if using an area rug it should be placed a minimum of 18 1/2" from front edge of the LGM.