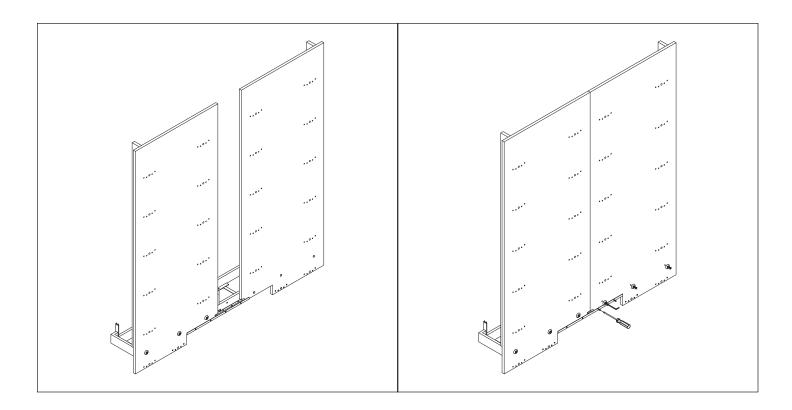

1

Screw 8 metal pins (J) into the side vertical panels. (Part A) Fit the Left side to the Base. Tighten cam connectors (K) to the metal pins. (Part B).

2 Install the left back panel into the bed structure with the groove facing the center. Use Wood Screw 3.5x30 (B) to attach Backpanel. Install the brown spline into the groove. Bed also available with wide vertical sides. Not shown in these instructions.

3 Install the second back panel. Do Not Use any Wood Screws Yet. Attach the top to the left side using cam connectors (K).

Attach the right vertical side to the bottom and top using cam connectors (K). Install the remaining screws into the back panels using wood screws 3.5 L30 (B).