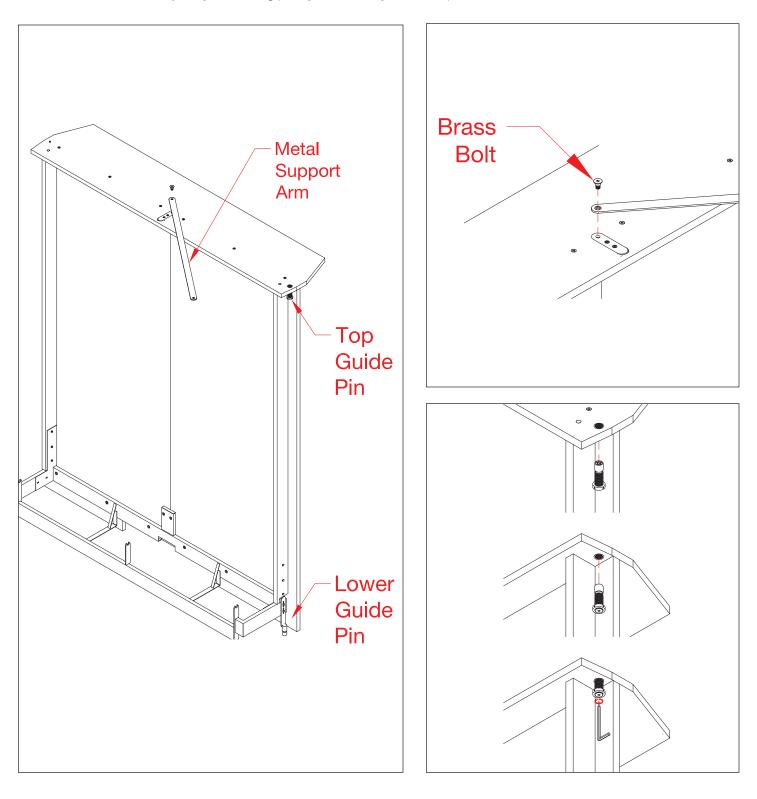

15

Install the metal arm support using Brass Bolt (L). Partially install the guide pin (M Top Roller), with the white nylon protruding just past the top to be adjusted later.

Install connected knobs(Code H) to front panel. Install 2 06L30 (Code D) see inset drawing A.

17 With two people, lift the rotating assembly onto the pin of the rotating arm. Be careful not to dislodge the ball bearings.

Thread the top guide roller(Code M) into the groove inside the top of the bed structure. 2 and 3. Attach metal support arm to the upper bed structure using brass bolt (Code L) 4. Lower guide pin: Insert the lower roller into the groove on the lower section. After the top roller guide, metal arm and lower pin have been installed, rotate the unit a few times and make any necessary adjustments to the roller, and lower support metal arm.