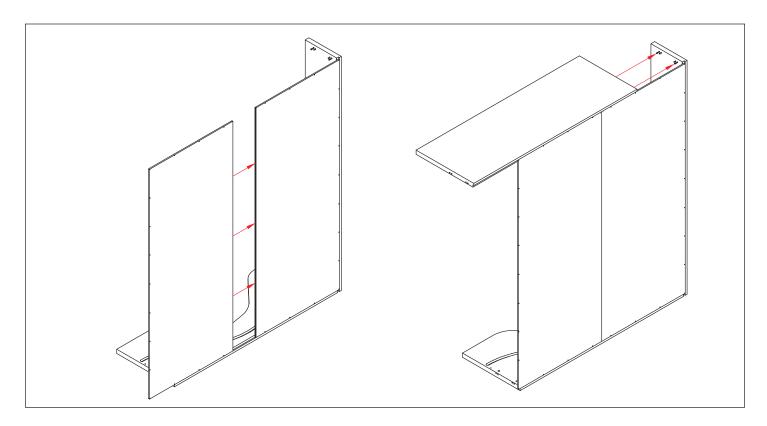

1

Screw 8 metal pins (J) into the side vertical panels. (Part A) Fit the Left side to the Base. Tighten cam connectors (K) to the metal pins. (Part B).

2 Install the left back panel into the bed structure with the groove facing the center. Use Wood Screw 3.5x30 (B) to attach Backpanel. Install the brown spline into the groove. Bed also available with wide vertical sides. Not shown in these instructions.

3 Install the second back panel. Do Not Use any Wood Screws Yet. Attach the top to the left side using cam connectors (K).

Attach the right vertical side to the bottom and top using cam connectors (K). Install the remaining screws into the back panels using wood screws 3.5 L30 (B).