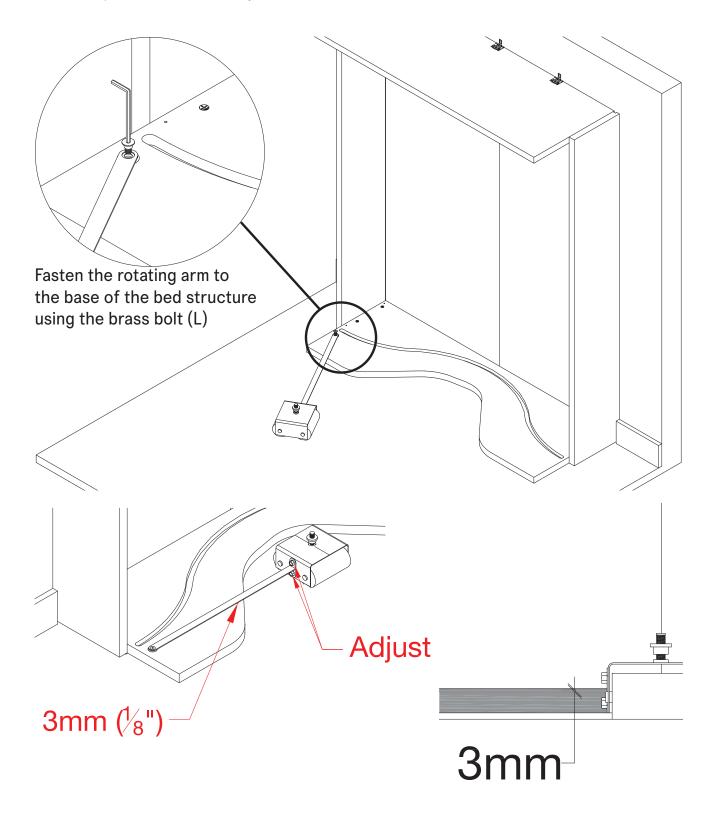

Caution: The included wall anchors are for solid concrete walls only.

8

Ensure the height difference between the rotating arm and the base of the structure is 3mm. Adjust bolts if necessary.

9 Insert the pin of the "U" shaped metal extrusion into the hole located in the LEFT panel of the revolving bookshelf. Fasten "U" shaped extrusion with two 3.5 L15 Wood Screws (C).