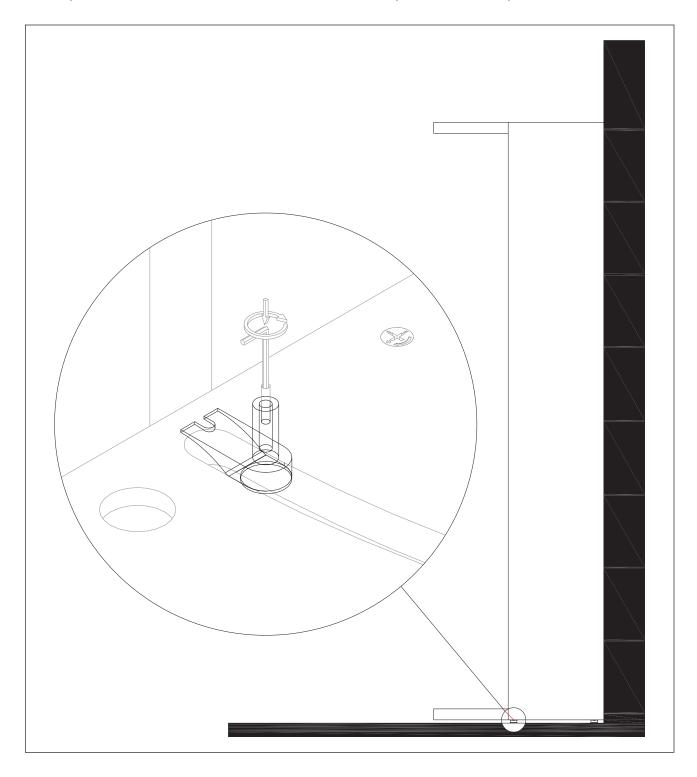

#### LEVELING THE FEET

To compensate for any floor unevenness, use the adjustable feet on the horizontal bottom panel. Adjust the feet by locating the access hole and use the 4mm allan key. Turn clockwise to push the leveler down, and counterclockwise to pull the leveler up.

#### WALL BED ATTACHMENT

7 After the unit is level and plumb it should be securely attached to the wall using the metal angle mounting brackets as shown in the images below. A proper wall anchor suitable for the wall's construction must be selected by the contractor or installer.