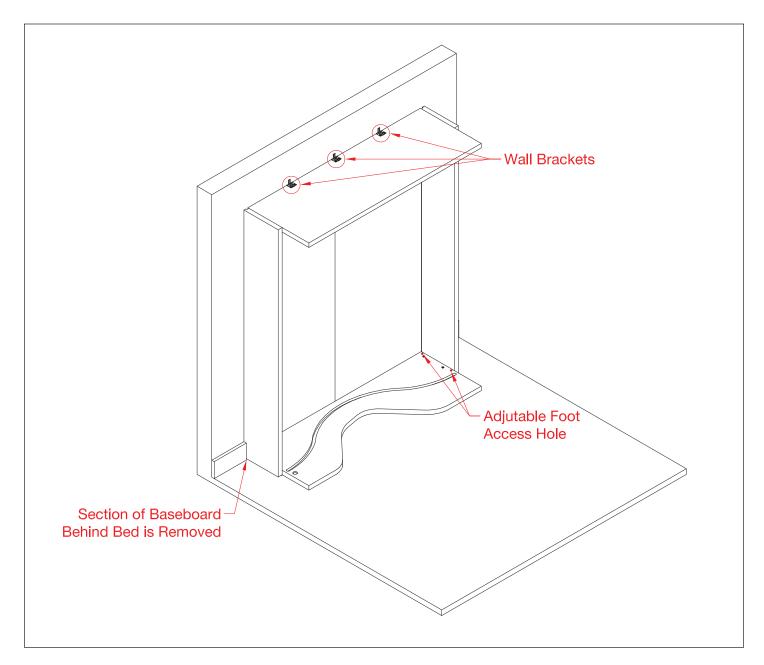

5

Move bed structure to the determined installation location and adjust the structure to be level and plumb. The section of baseboard behind the bed can be removed in order to mount bed flush to the wall.

#### WALL BED ATTACHMENT

7 After the unit is level and plumb it should be securely attached to the wall using the metal angle mounting brackets as shown in the images below. A proper wall anchor suitable for the wall's construction must be selected by the contractor or installer.