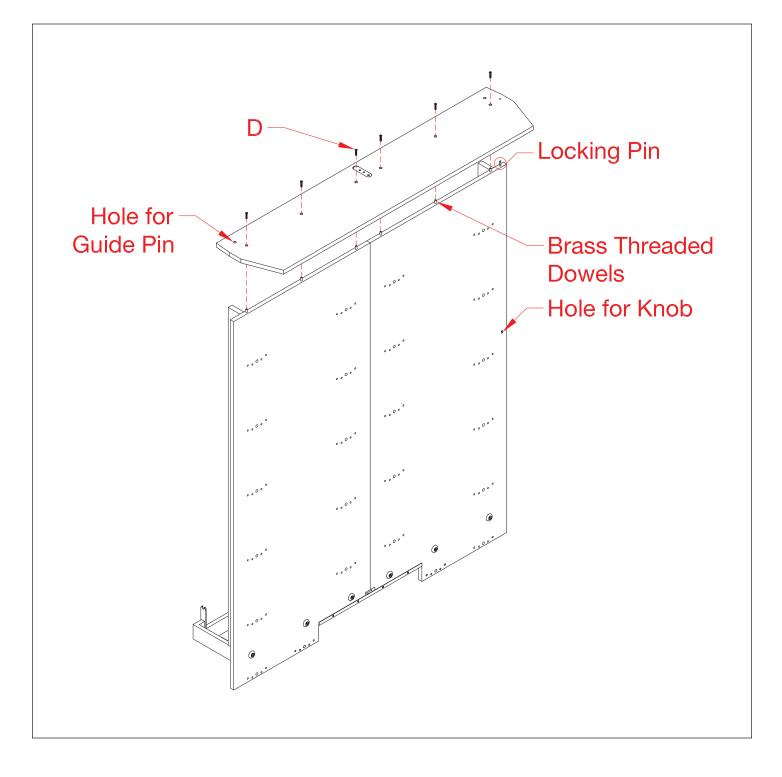

Stand the structure and base upright and install the 2nd panel.

12

13 Install the 6 bolts previously removed, but do not tighten all the way.

14 Install the top of the rotating unit. Align the brass dowels to the holes in the top. Starting from one side install the 6mm L30 (Code D) machine screws. Gradually tighten the screws until the top pulls tight against the front panels. Now tighten the 6 bolts (g) and the 6 nuts and bolts from step 13.

15

Install the metal arm support using Brass Bolt (L). Partially install the guide pin (M Top Roller), with the white nylon protruding just past the top to be adjusted later.

Install connected knobs(Code H) to front panel. Install 2 06L30 (Code D) see inset drawing A.