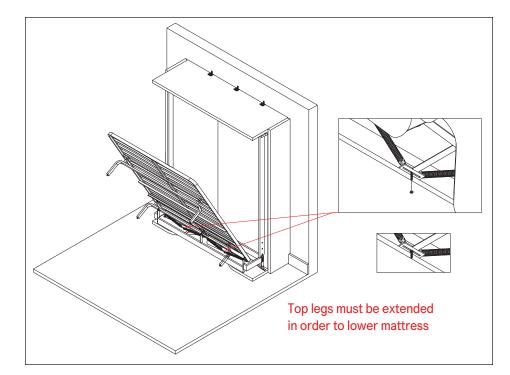

Caution: The top legs must be put into the extended position in order to lower the wooden mattress support. The top legs have a duel function, they also unlock the mattress support. If you lower the mattress support without unlocking it, the bed will be damaged.