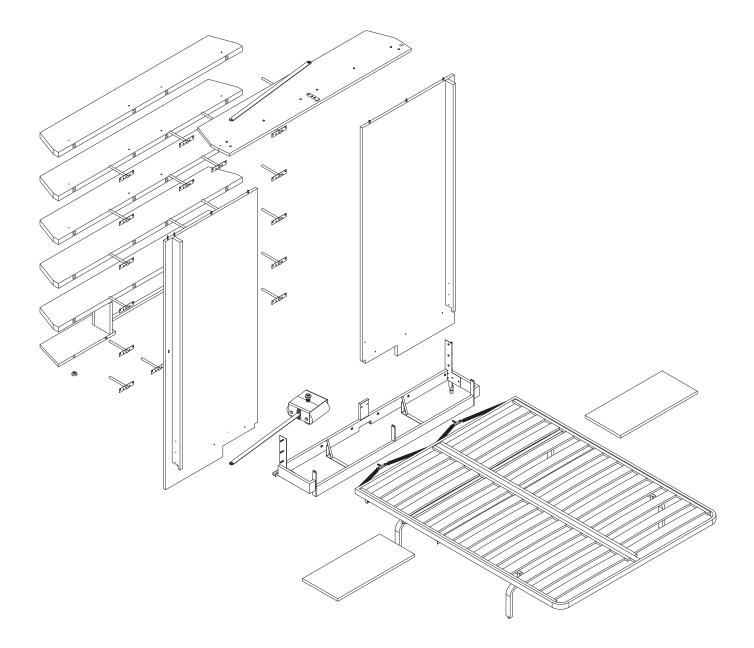

1

Screw 8 metal pins (J) into the side vertical panels. (Part A) Fit the Left side to the Base. Tighten cam connectors (K) to the metal pins. (Part B).

2 Install the left back panel into the bed structure with the groove facing the center. Use Wood Screw 3.5x30 (B) to attach Backpanel. Install the brown spline into the groove. Bed also available with wide vertical sides. Not shown in these instructions.

3 Install the second back panel. Do Not Use any Wood Screws Yet. Attach the top to the left side using cam connectors (K).

Attach the right vertical side to the bottom and top using cam connectors (K). Install the remaining screws into the back panels using wood screws 3.5 L30 (B).