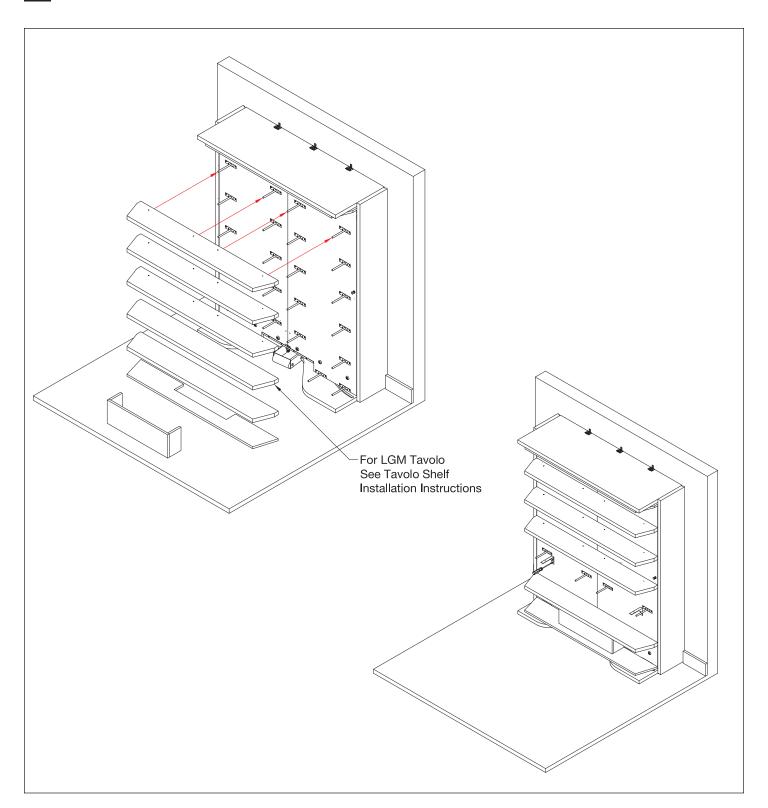

Install the metal shelf supports to the front panel using Code A wood screws 04 L20.
Note: the lowest four shelf supports are "cut" special. The flange is narrower than the others.
Caution: check the length of the wood screws, they need to be 20mm long.

20

Install the shelves. Notice the orientation of the holes on the drawing. The shelves should be installed with the screw hole in the lease visible side.

21

Assemble the three side "wheel Cover" using 4 metal pins (code J) and 4 cams (code K). Screw the provided hardware into the predrilled holes in the front panel and the inside of the "wheel Cover". Install the "wheel Cover" by snapping the hardware together.