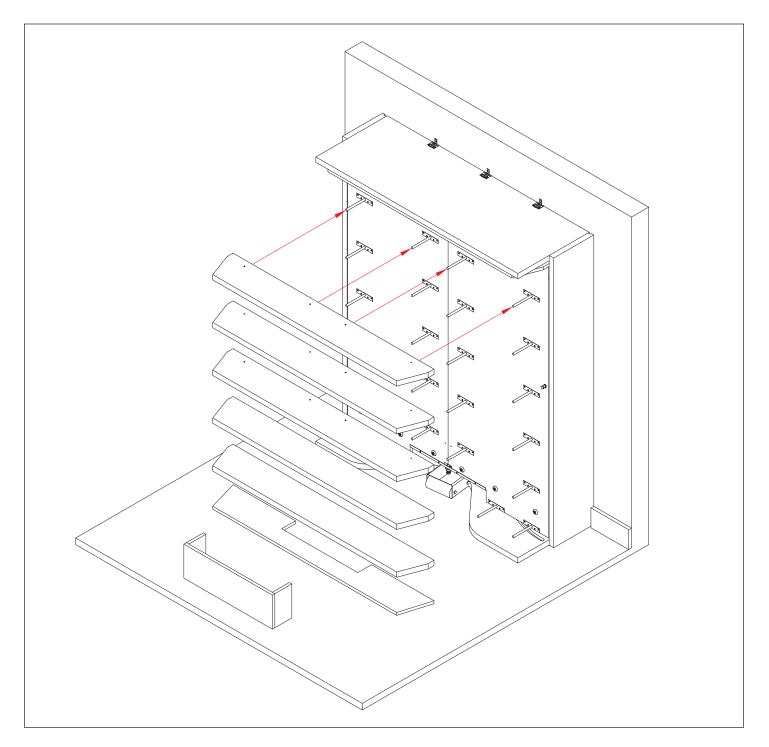

3 Install the second back panel. Do Not Use any Wood Screws Yet. Attach the top to the left side using cam connectors (K).

Attach the right vertical side to the bottom and top using cam connectors (K). Install the remaining screws into the back panels using wood screws 3.5 L30 (B).

5

Move bed structure to the determined installation location and adjust the structure to be level and plumb. The section of baseboard behind the bed can be removed in order to mount bed flush to the wall.