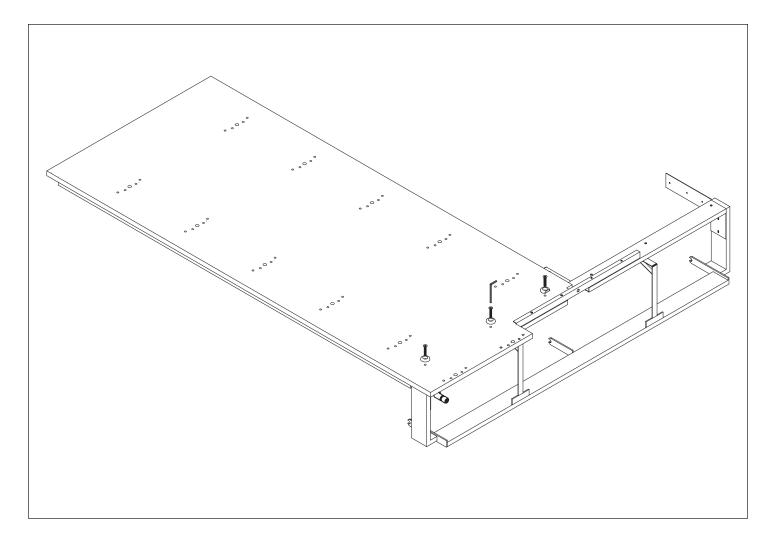

3 Install the second back panel. Do Not Use any Wood Screws Yet. Attach the top to the left side using cam connectors (K).

Attach the right vertical side to the bottom and top using cam connectors (K). Install the remaining screws into the back panels using wood screws 3.5 L30 (B).

5

Move bed structure to the determined installation location and adjust the structure to be level and plumb. The section of baseboard behind the bed can be removed in order to mount bed flush to the wall.