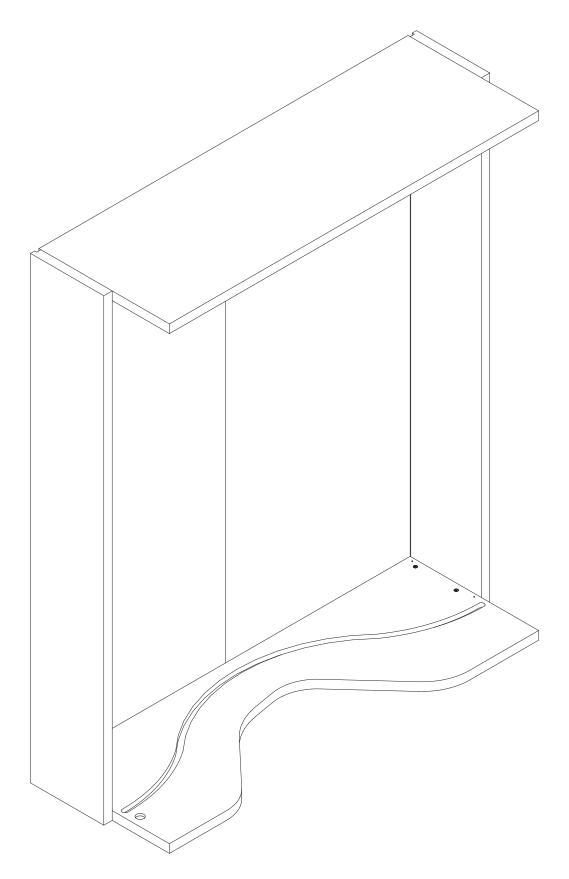

all anchor suitable for the wall's construction must be selected by the contractor or installer.



No anchor can be used twice. If the product is removed from the wall, new anchor holes must be drilled and new hardware must be used.



All hardware must be properly tightened. No parts of the model should be left loose or unstable.

Warranties for all products purchased from Resource Furniture, LLC are only valid if the product has been properly assembled, Installed by a trained professional, and operated in accordance with the assembly instructions.

Resource Furniture accepts no responsibility for any damage or injury caused by Improper Installation.



Cannot be installed on carpets or area rugs, if using an area rug it should be placed a minimum of 18 1/2" from front edge of the LGM.







#### LGM STRUCTURAL HARDWARE

| CODE | QTY. | COMPONENT | DESCRIPTION           |