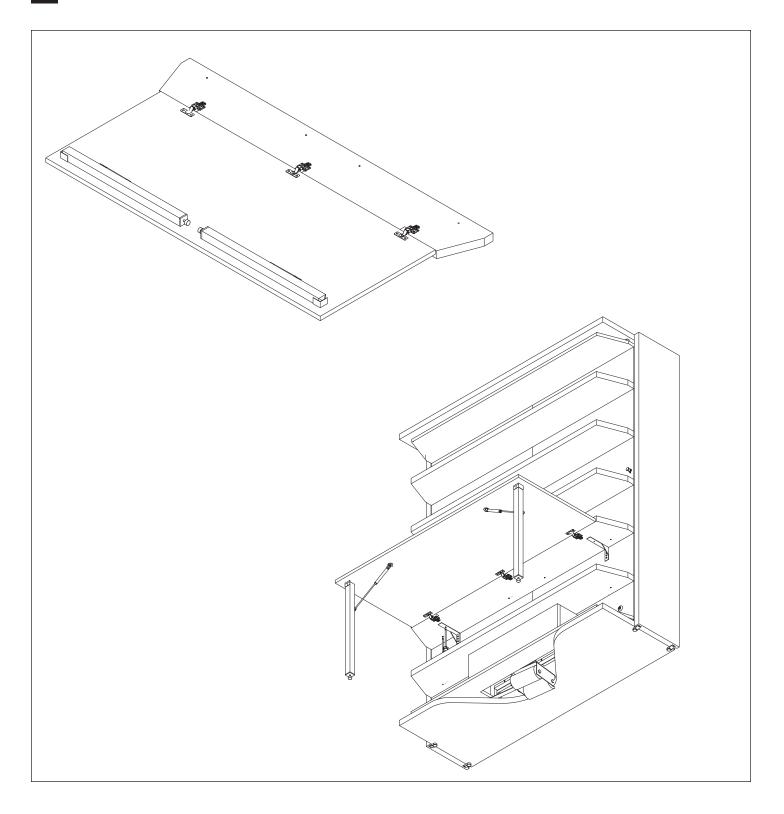

Install the metal shelf supports to the front panel using Code A wood screws 04 L20.
Note: the lowest four shelf supports are "cut" special. The flange is narrower than the others.
Caution: check the length of the wood screws, they need to be 20mm long.

20

Install the shelves. Notice the orientation of the holes on the drawing. The shelves should be installed with the screw hole in the lease visible side.

21

Assemble the three side "wheel Cover" using 4 metal pins (code J) and 4 cams (code K). Screw the provided hardware into the predrilled holes in the front panel and the inside of the "wheel Cover". Install the "wheel Cover" by snapping the hardware together.

Lift the wooden mattress support onto the metal base. Remove the nuts from the bolts located on the bottom of the springs. Insert the bolt into the slots on the metal base and then tighten nuts onto bolts. Slide the two night stand shelves into the grooves. Note position of the finger pull in drawing.