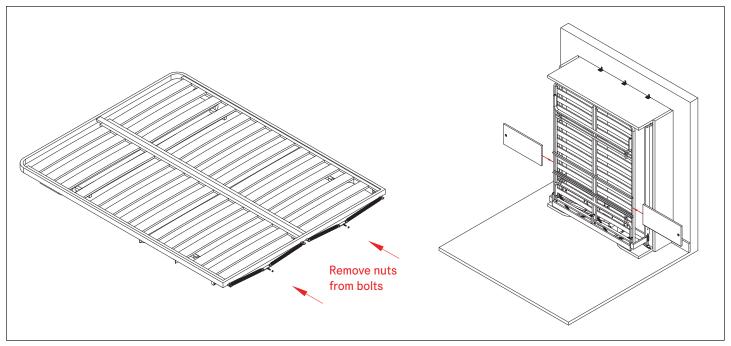

Lift the wooden mattress support onto the metal base. Remove the nuts from the bolts located on the bottom of the springs. Insert the bolt into the slots on the metal base and then tighten nuts onto bolts. Slide the two night stand shelves into the grooves. Note position of the finger pull in drawing.