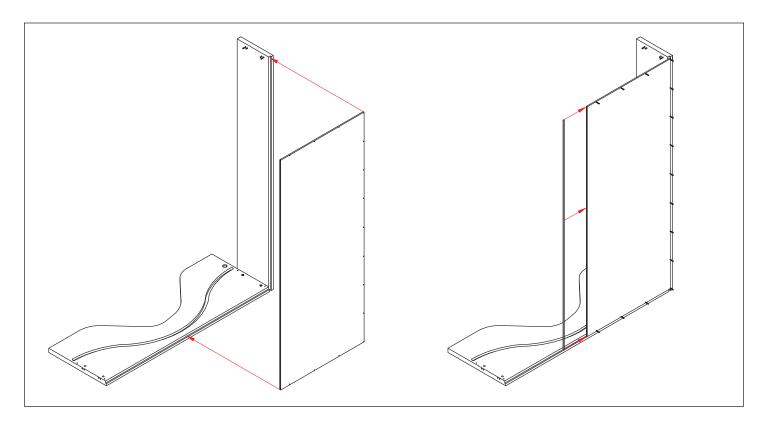

1

Screw 8 metal pins (J) into the side vertical panels. (Part A) Fit the Left side to the Base. Tighten cam connectors (K) to the metal pins. (Part B).

2 Install the left back panel into the bed structure with the groove facing the center. Use Wood Screw 3.5x30 (B) to attach Backpanel. Install the brown spline into the groove. Bed also available with wide vertical sides. Not shown in these instructions.

3 Install the second back panel. Do Not Use any Wood Screws Yet. Attach the top to the left side using cam connectors (K).

Attach the right vertical side to the bottom and top using cam connectors (K). Install the remaining screws into the back panels using wood screws 3.5 L30 (B).