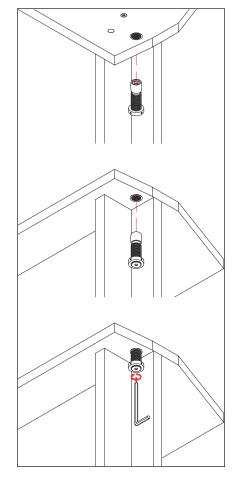

15

Install the metal arm support using Brass Bolt (L). Partially install the guide pin (M Top Roller), with the white nylon protruding just past the top to be adjusted later.

Install connected knobs(Code H) to front panel. Install 2 06L30 (Code D) see inset drawing A.