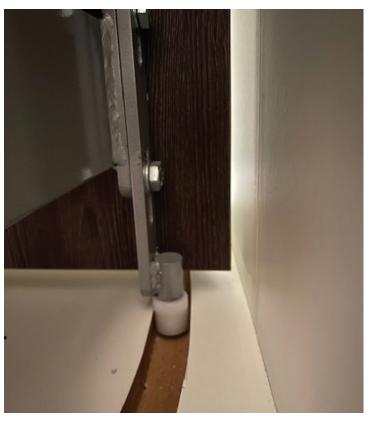

#### WALL BED ATTACHMENT

7 After the unit is level and plumb it should be securely attached to the wall using the metal angle mounting brackets as shown in the images below. A proper wall anchor suitable for the wall's construction must be selected by the contractor or installer.

Caution: The included wall anchors are for solid concrete walls only.

8

Ensure the height difference between the rotating arm and the base of the structure is 3mm. Adjust bolts if necessary.

9 Insert the pin of the "U" shaped metal extrusion into the hole located in the LEFT panel of the revolving bookshelf. Fasten "U" shaped extrusion with two 3.5 L15 Wood Screws (C).