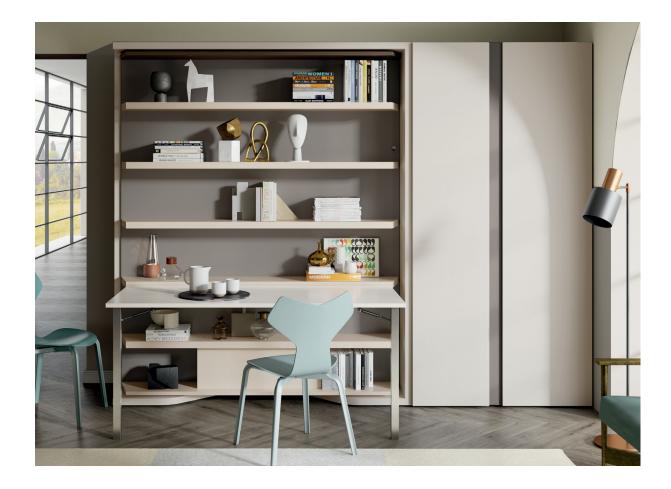

### Assembly Instructions

#### LGM



# Resource

#### WARNING

READ CAREFULLY BEFORE BEGINNING INSTALLATION. IMPROPER INSTALLATION OF THE PRODUCT MAY CAUSE SERIOUS INJURY







Improper installation of this product can cause serious or fatal injury.



Improper installation may result in permanent damage to the bed.

The wall bed must be secured to the wall in four locations using appropriate hardware. The contractor or installer must select the proper anchoring hardware.

- The wall anchors included are for solid concrete walls only.
- Walls with wooden studs: Wood screws must be screwed into wooden studs in the wall.
- Any other wall composition: A proper wall anchor suitable for the wall's construction must be selected by the contractor or installer.



No anchor can be used twice. If the product is removed from the wal