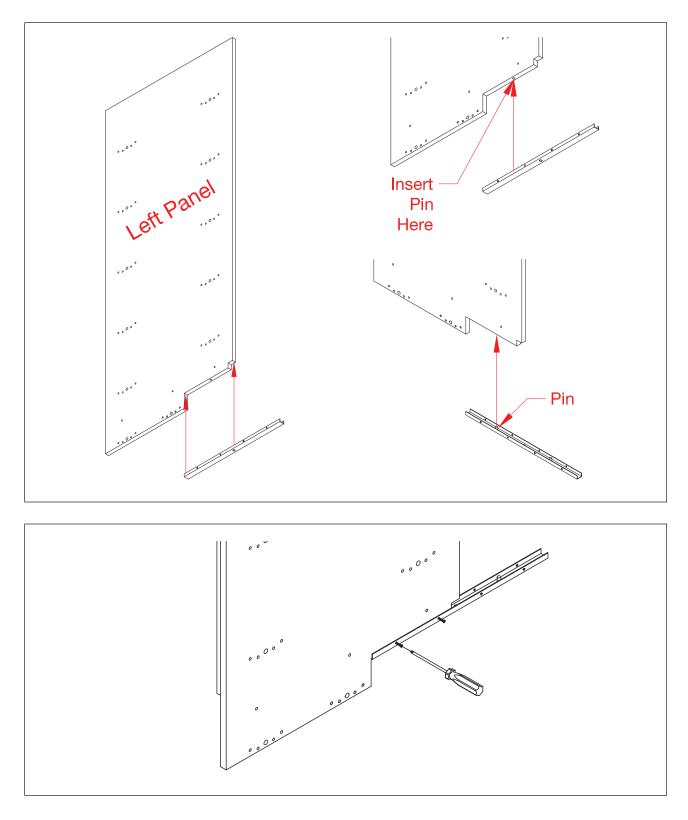

1

Screw 8 metal pins (J) into the side vertical panels. (Part A) Fit the Left side to the Base. Tighten cam connectors (K) to the metal pins. (Part B).

2 Install the left back panel into the bed structure with the groove facing the center. Use Wood Screw 3.5x30 (B) to attach Backpanel. Install the brown spline into the groove. Bed also available with wide vertical sides. Not shown in these instructions.