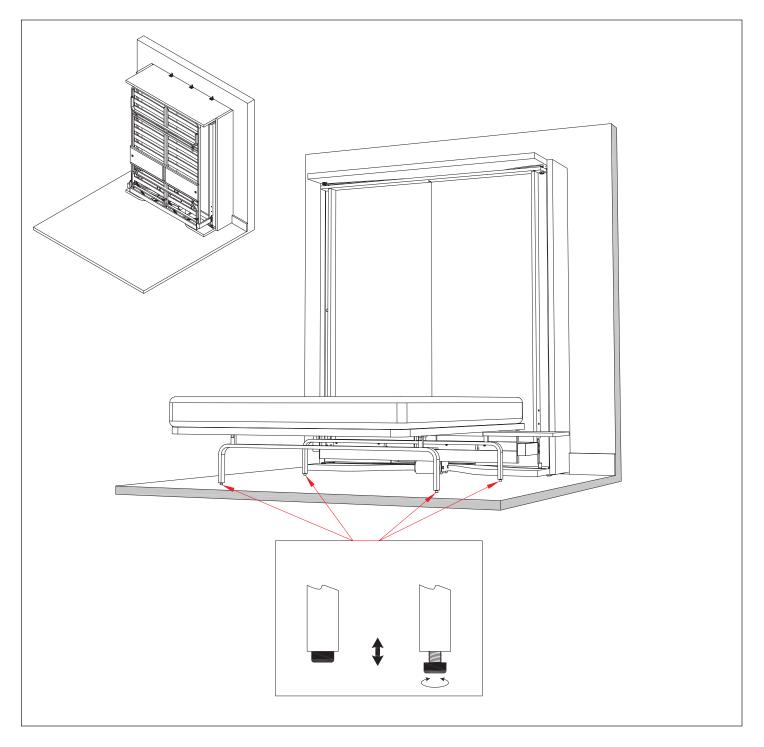

23

Install the mattress onto the mattress support and secure the mattress with the two nylon straps. Open the mattress support and make any necessary height adjustments to the feet.

#### LEVELING THE FEET

To compensate for any floor unevenness, use the adjustable feet on the horizontal bottom panel. Adjust the feet by locating the access hole and use the 4mm allan key. Turn clockwise to push the leveler down, and counterclockwise to pull the leveler up.