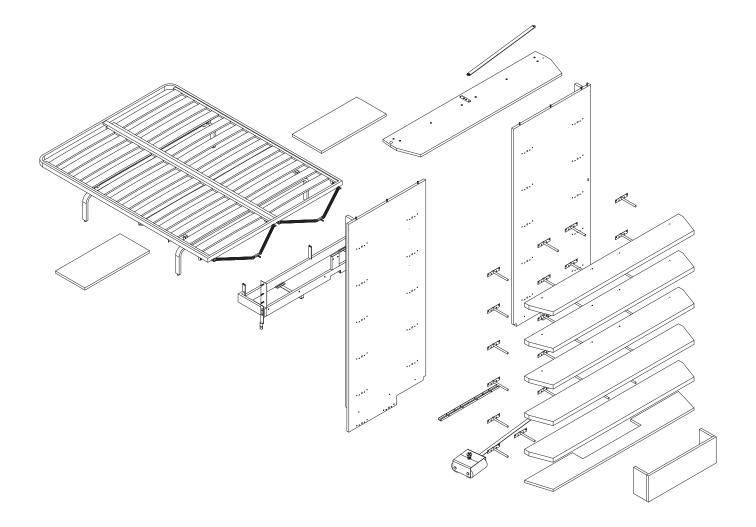

1

Screw 8 metal pins (J) into the side vertical panels. (Part A) Fit the Left side to the Base. Tighten cam connectors (K) to the metal pins. (Part B).

2 Install the left back panel into the bed structure with the groove facing the center. Use Wood Screw 3.5x30 (B) to attach Backpanel. Install the brown spline into the groove. Bed also available with wide vertical sides. Not shown in these instructions.

3 Install the second back panel. Do Not Use any Wood Screws Yet. Attach the top to the left side using cam connectors (K).

Attach the right vertical side to the bottom and top using cam connectors (K). Install the remaining screws into the back panels using wood screws 3.5 L30 (B).