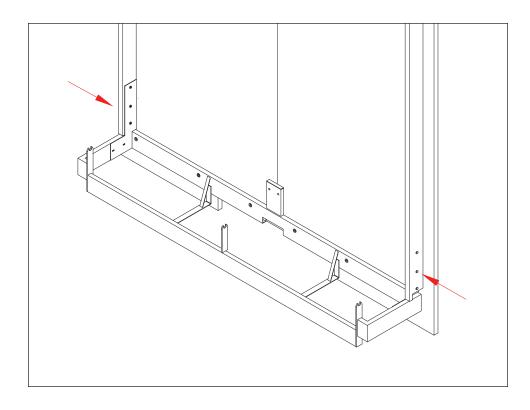

5

Move bed structure to the determined installation location and adjust the structure to be level and plumb. The section of baseboard behind the bed can be removed in order to mount bed flush to the wall.

#### WALL BED ATTACHMENT

7 After the unit is level and plumb it should be securely attached to the wall using the metal angle mounting brackets as shown in the images below. A proper wall anchor suitable for the wall's construction must be selected by the contractor or installer.

Caution: The included wall anchors are for solid concrete walls only.

8

Ensure the height difference between the rotating arm and the base of the structure is 3mm. Adjust bolts if necessary.

9 Insert the pin of the "U" shaped metal extrusion into the hole located in the LEFT panel of the revolving bookshelf. Fasten "U" shaped extrusion with two 3.5 L15 Wood Screws (C).