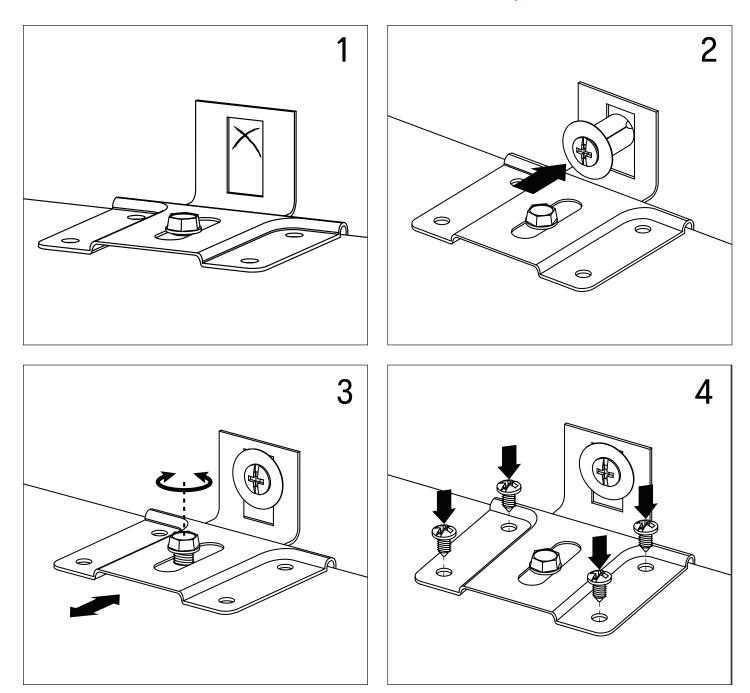

#### WALL BED ATTACHMENT

7 After the unit is level and plumb it should be securely attached to the wall using the metal angle mounting brackets as shown in the images below. A proper wall anchor suitable for the wall's construction must be selected by the contractor or installer.

Caution: The included wall anchors are for solid concrete walls only.

8

Ensure the height difference between the rotating arm and the base of the structure is 3mm. Adjust bolts if necessary.

9 Insert the pin of the "U" shaped metal extrusion into the hole located in the LEFT panel of the revolving bookshelf. Fasten "U" shaped extrusion with two 3.5 L15 Wood Screws (C).