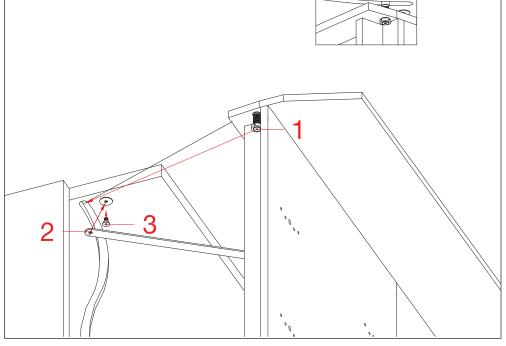

#### WALL BED ATTACHMENT

7 After the unit is level and plumb it should be securely attached to the wall using the metal angle mounting brackets as shown in the images below. A proper wall anchor suitable for the wall's construction must be selected by the contractor or installer.

Caution: The included wall anchors are for solid concrete walls only.

8

Ensure the height difference between the rotating arm and the base of the structure is 3mm. Adjust bolts if necessary.

9 Insert the pin of the "U" shaped metal extrusion into the hole located in the LEFT panel of the revolving bookshelf. Fasten "U" shaped extrusion with two 3.5 L15 Wood Screws (C).