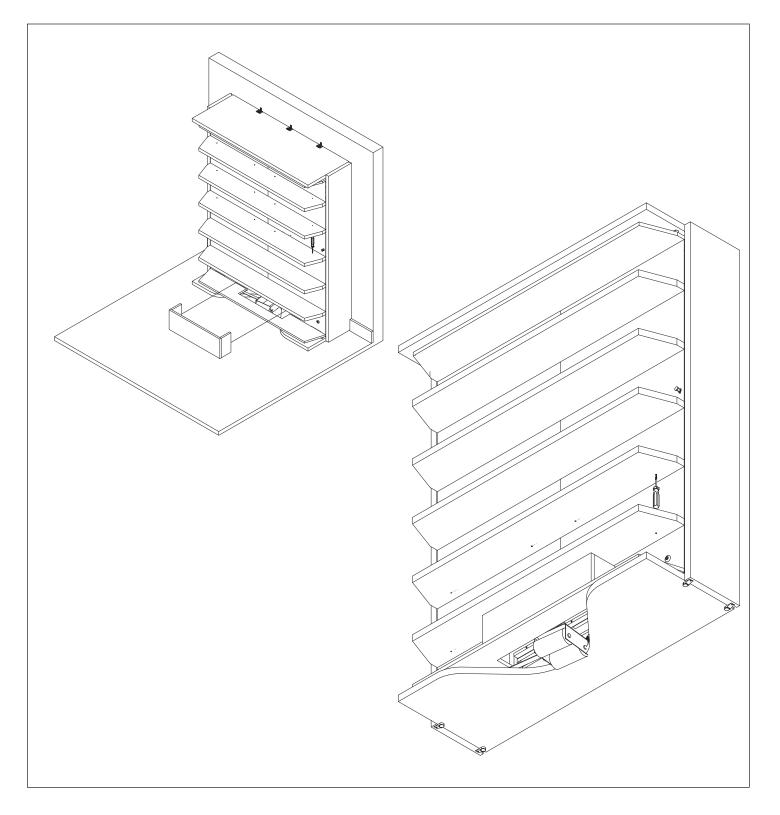

Install the metal shelf supports to the front panel using Code A wood screws 04 L20.
Note: the lowest four shelf supports are "cut" special. The flange is narrower than the others.
Caution: check the length of the wood screws, they need to be 20mm long.

20

Install the shelves. Notice the orientation of the holes on the drawing. The shelves should be installed with the screw hole in the lease visible side.

21

Assemble the three side "wheel Cover" using 4 metal pins (code J) and 4 cams (code K). Screw the provided hardware into the predrilled holes in the front panel and the inside of the "wheel Cover". Install the "wheel Cover" by snapping the hardware together.

Lift the wooden mattress support onto the metal base. Remove the nuts from the bolts located on the bottom of the springs. Insert the bolt into the slots on the metal base and then tighten nuts onto bolts. Slide the two night stand shelves into the grooves. Note position of the finger pull in drawing.